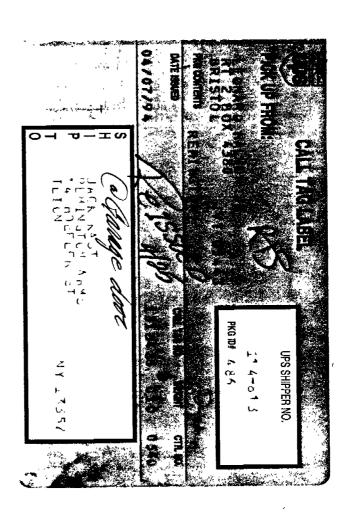

PS03221

| ENTER PICK UP ATTEMPTS INFORMATION BELOW THIS LINE                                                                                                        |       |                 |
|-----------------------------------------------------------------------------------------------------------------------------------------------------------|-------|-----------------|
| REASON                                                                                                                                                    | TIME  | DATE            |
| 1 140                                                                                                                                                     | 12.25 | 4-12            |
| 2                                                                                                                                                         | 12,45 | 4.13            |
| 3 N/3                                                                                                                                                     | 1270  | 4/19.           |
| N I - Not in                                                                                                                                              | ==::  | N R - Not Ready |
| ATTENTION SHIPPING DEPARTMENT                                                                                                                             |       |                 |
| WE WERE UNABLE TO PICK UP YOUR PACKAGE DUE TO THE REASON INDICATED BELOW.  ☐ INCORRECT ADDRESS                                                            |       |                 |
| UNABLE TO PICK UP ON THREE ATTEMPTS                                                                                                                       |       |                 |
| ☐ CHANGED MIND-WILL KEEP ☐ OTHER                                                                                                                          |       |                 |
| CREDIT FOR RETURN WITHOUT MERCHANDISE TO RECEIVE CREDIT, DEDUCT THE CREDIT AMOUNT FROM YOUR NEXT BILL AND INCLUDE THIS ENTIRE LABEL WITH YOUR REMITTANCE. |       |                 |
| CREDIT AMOUNT EQUALS                                                                                                                                      |       |                 |
| THE ORIGINAL PACKAGE CHARGE OF                                                                                                                            |       |                 |
| \$ 3.00                                                                                                                                                   |       |                 |