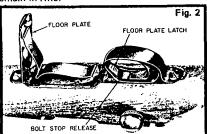

SAFE position and pull handle rearward. Grasp cartridge and remove from actic Push bolt forward until next cartridge is released from magazine. Repeat until magazine is empty. CAUTION: Safety will be in the fire position during part of this operation, so keep muzzle pointed in safe direction. BDL grade magazine may also be unloaded from bottom. Raise bolt handle, pull bolt rearward and remove cartridge from chamber. Leave bolt in open (rear) position and put safety ON SAFE. Place hand over ejection port and turn rifle bottom upward. Press floor plate latch to release floor plate (Fig. 2). Lift floor plate, spring and follower clear of magazine, place hand under open magazine and turn rifle back to upright position. Grasp and remove released cartridges. Close and latch floor plate. CAUTION: Carefully inspect action and magazine to be sure no cartridges remain in rifle.

TO REMOVE BOLT - Press upward on bolt stop release (Fig. 2) and pull bolt from rifle.

BARREL CARE - Use lightly oiled patch, cleaning from breech to muzzle. Remove bolt to make cleaning.

easier. Scrub bore with cleaning solvent if necessary. To insure maximum accuracy, wire brush cleaning of barrel bore in all varmint calibers is recommended after each 25 rounds. **ACTION CARE AND DIS-**