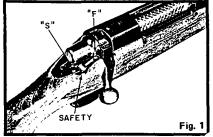

SAFETY (Fig. 1) - To engage safety to ON SAFE position, rotate to rear stop position marked "S" on receiver. Bolt handle will be locked down and rifle will not fire. When rotated forward to fire position, marked "F" on receiver, safety will disengage. Trigger can be pulled to fire rifle or bolt handle raised to open action. CAUTION: Before firing, make sure barrel is clean, free of heavy oil, grease, or any obstruction. TO SINGLE LOAD - Raise bolt handle and pull rearward to open action. Place cartridge upon magazine follower or directly into chamber. Put safety ON SAFE.