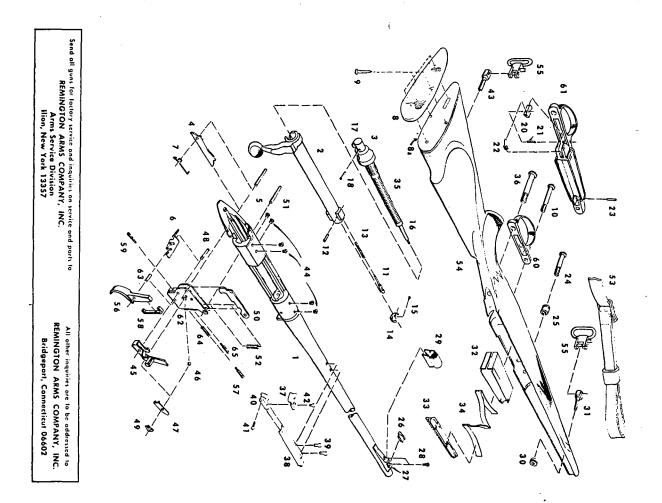

#### (PLEASE READ CAREFULLY)

Please give model number, part number and name. Give serial number and state caliber or gauge and choke. Identify parts from list, picture or exploded view. List interchangeable shotgun barrels on separate order form to speed shipment.