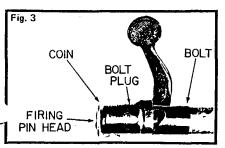

TO DISASSEMBLE BOLT PARTS - Remove bolt and insert coin or similar piece in slot at rear of firing pin head (Fig. 3). Hold bolt handle and turn bolt plug until firing pin assembly can be unscrewed and removed from bolt assembly. Reassemble in reverse order.