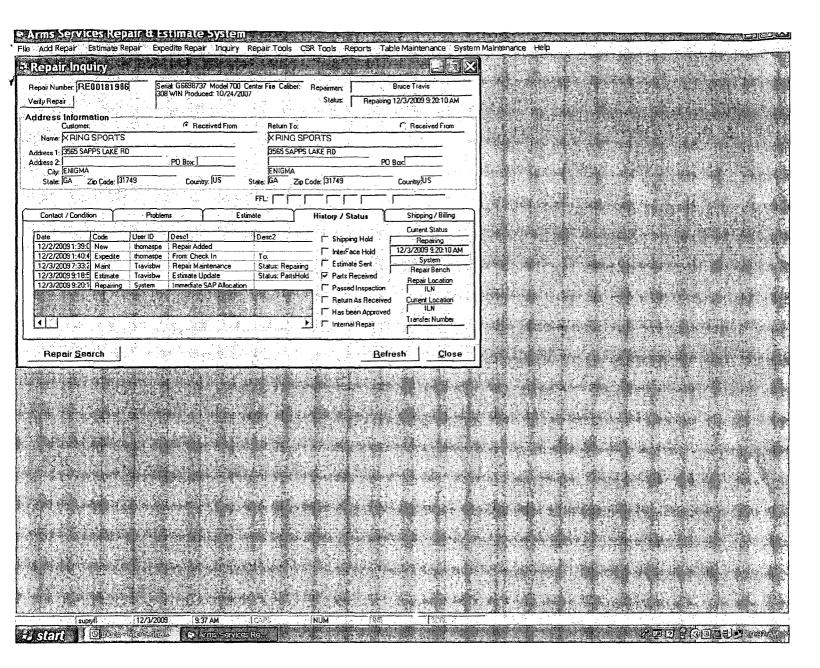

### Remington Arms Co., Inc. Product Service Legal Case #:4062

|                                    |                  |                     |                                | Bugui                        |                   | _       |       |         |        |              |        |                      |
|------------------------------------|------------------|---------------------|--------------------------------|------------------------------|-------------------|---------|-------|---------|--------|--------------|--------|----------------------|
| Case Information                   |                  |                     |                                |                              |                   |         |       |         |        |              |        |                      |
| RE#                                | Date Op          | ened                | Date Openeo                    | I(PS) I                      | <b>Date Close</b> | d In    | ciden | t Date  | F      | re Lit       | Lit    | Obsolete             |
| 181986 12/2/2009                   |                  | 12/3/2009 12/3/2009 |                                |                              |                   |         |       |         |        |              |        |                      |
| Customer Information               |                  |                     |                                |                              |                   |         |       |         |        |              |        |                      |
| Туре                               | Business         | First<br>Name       | Last Name                      | Stre                         | eet               | City    | State | Zip     | Age    |              | Cont   | act                  |
| Reporter                           | X Ring<br>Sports | *                   | X Ring<br>Sports               | 3565 Sapps                   | Lake Rd.          | Enigma  | GA    | 31749   | )      |              | E      | 53-7035<br>yahoo.com |
| Incident                           |                  | Ronnie              | Edwards                        | 1654 Bay I<br>Dr. 7          |                   | Douglas | GA    | 31535   | ;      | НS           | €12-26 | 0-1246               |
| Incident In                        | nformation       |                     |                                |                              |                   |         |       |         |        |              |        |                      |
| Claims                             |                  | Codes               |                                | Repai                        | r Est.            | Medi    | cal T | reatmer | nt Med | lical Status |        |                      |
| PI<br>PD<br>S<br>C Fired<br>Closin | on Bolt<br>1g    | -                   | e:4038 Could<br>ern:1008 Fired | l Not Duplic<br>on Bolt Clos |                   | 'n      |       | τ       | Unkne  | own          |        |                      |

Customer reported on repair form - The gun fired at the closing of the bolt on 2 different occasions. With factory trigger and after market trigger. dmf

| Firearm Informati | ion                          |                |                    |          |      |                           |
|-------------------|------------------------------|----------------|--------------------|----------|------|---------------------------|
| Mfg.              | Туре                         | Model/Ga.      | SKU                | Serial   | Bbl. | DOM                       |
| Remington         | CF/BA                        | 700/308<br>WIN | 25709              | G6698737 | ' EB | 10/24/2007 10:12:36<br>AM |
| Date<br>Purchased | Where Purchased              | Accessories    | Original<br>Owner  |          |      |                           |
| 5/1/2008          | JERRY S SPORT CENTER<br>(WL) |                | Y                  |          |      |                           |
| CONCERN: FBC      |                              |                | 111 <sup>111</sup> |          |      | ······                    |
| Ammunition Info   | rmation                      |                |                    |          |      |                           |
| Mfg.              | Туре                         | Cal./Ga.       | SKU                | UPC      | DO   | M Mfg. Code               |
| Reloads           | Sierra/150 gr                | 308 WIN        | ſ                  |          |      |                           |
| Concern           | Other                        | Factory        | Reload             | t        |      |                           |
| 0:                | 44-46 gr Varget powder       | N              | Y                  |          | • ,  | 1                         |

#### Examination[Remington/CF/BA]

| Part         | Sub-Part               | Code                        | Comment                 |
|--------------|------------------------|-----------------------------|-------------------------|
|              | Examiner               |                             | B.TRAVIS                |
|              | Exam Date              |                             | 12/3/2009               |
| Examination  | Product Type           |                             | RF                      |
|              | Action Type            |                             | A                       |
| Í            | Assigned To            |                             | F.SUPRY                 |
| Cause        | 4038                   | Could Not Duplicate Concern |                         |
|              | Description            |                             | 26" 308 WIN PSS         |
|              | Date Code              |                             | EB                      |
|              | Bore Plugged           | False                       |                         |
| Barrel       | Bulged                 | False                       |                         |
|              | Fired                  | False                       |                         |
|              | Fired while Obstructed |                             |                         |
|              | Muzzle/Crown Condition | Slightly Worn; Functioning  |                         |
|              | Firing Pin             | Slightly Worn; Functioning  |                         |
|              | Shroud                 | Slightly Worn; Functioning  |                         |
| Bolt         | Face                   | Slightly Worn; Functioning  |                         |
|              | Handle                 | Slightly Worn; Functioning  |                         |
|              | Stop                   | Slightly Worn; Functioning  |                         |
|              | Condition              | Slightly Worn; Functioning  |                         |
| Extractor    | Cut Condition          | Slightly Worn; Functioning  |                         |
|              | Ext/Eject Test         | False                       |                         |
|              | Block Condition        | Select                      |                         |
| Locking      | Lug Condition          | Slightly Worn; Functioning  |                         |
|              | Notch Condition        | Select                      |                         |
|              | Exterior Condition     | Slightly Worn; Functioning  |                         |
| Overall      | Stock Condition        | Slightly Worn; Functioning  | HAS BEEN BEDDED         |
|              | Fore End Condition     | Select                      |                         |
| p            | Condition              | Slightly Worn; Functioning  |                         |
| Receiver     | Bulged                 | False                       |                         |
|              | Description            |                             | STANDARD XMP SAFETY     |
| Safety       | Function               | Like new; Functioning       |                         |
|              | Sub-Assembly           | Non-ISS                     |                         |
|              | Lift                   | Select                      | .011                    |
| Sear         | Notch                  | Like new; Functioning       |                         |
|              | T                      | Test Fired                  | False                   |
| Feeding Test | Tests                  | False                       |                         |
|              | Condition              | Like new; Functioning       |                         |
| <b>T</b>     | Pull                   | Select                      | 2.5#                    |
| Trigger      | Altered                | True                        | SET BELOW FACTORY SPECS |
|              | Sub-Assembly           | X-Mark Pro                  |                         |