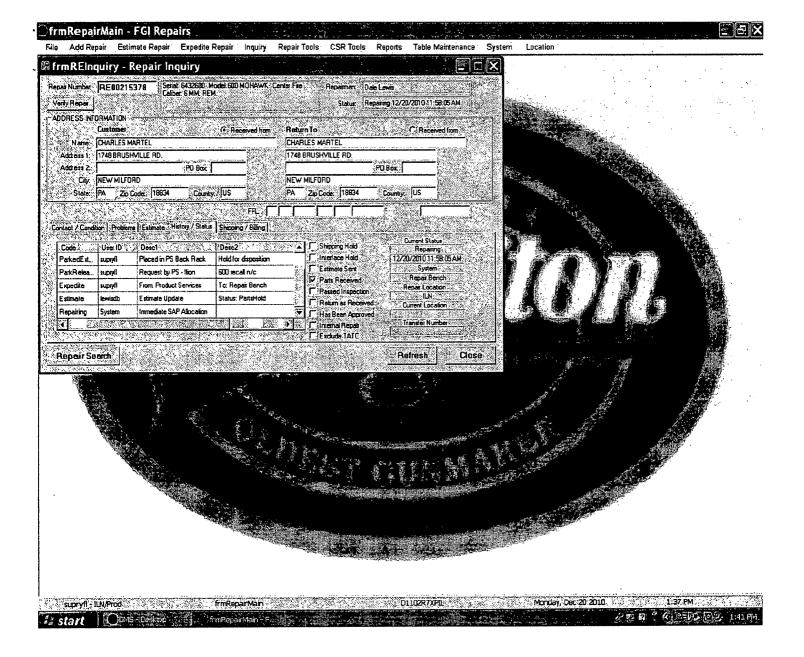

|                                                                |                 |                                                              |                                          | Produ                                                | n Arms Co., Inc<br>act Service<br>Case #:5339 |                             |                     |             |                          |                  |  |
|----------------------------------------------------------------|-----------------|--------------------------------------------------------------|------------------------------------------|------------------------------------------------------|-----------------------------------------------|-----------------------------|---------------------|-------------|--------------------------|------------------|--|
| Case Inform<br>RE#<br>215378<br>Customer In                    | Date (<br>12/18 | <b>)pened</b><br>3/2010                                      | Date Openeo<br>12/8/201                  | · ·                                                  | Date Closed<br>12/28/2010                     | Incide                      | nt Date             | Pre         | Lit Lit                  | Obsolete<br>X    |  |
| Туре                                                           | Business        | First Name                                                   | Last Name                                | Stre                                                 | et                                            | City                        | State               | Zip A       | Age (                    | Contact          |  |
| Incident                                                       |                 | Charles                                                      | Martel                                   | 1748 Brush                                           | ville Rd.                                     | New Milford                 | PA                  | 18834       | W 60                     | 7-773-4612       |  |
| Incident Info<br>Claims                                        | ormation        |                                                              | Codes                                    |                                                      | Repair E                                      | st. Mo                      | edical Tr           | eatment     | Med                      | ical Status      |  |
| PI<br>PD<br>S<br>C FBC                                         |                 | Cause:4015<br>Concern:1008                                   | Improper Mair<br>Fired on Bolt (         |                                                      |                                               |                             | Unkno               | wn          |                          |                  |  |
| _                                                              |                 | ed in. He stated                                             | l that he had a F                        | BC a few days                                        | ago. No date gi                               | iven. No dam                | age, No i           | njury. A fi | riend told hi            | m his rifle ha   |  |
| Firearm Info                                                   | ormation        |                                                              |                                          |                                                      |                                               |                             |                     |             |                          |                  |  |
| Mfg.<br>Reming                                                 |                 |                                                              | <b>Туре</b><br>С <b>F/</b> ВА            |                                                      | Mode<br>600 Mohawk                            | : <b>//Ga.</b><br>:/6MM REM |                     | SKU<br>n/a  | <b>Serial</b><br>6432600 | + .              |  |
| Date Purc                                                      | Date Purchased  |                                                              | Where Purchased<br>'S SPORT SHOP OLYPHAN |                                                      | Accessories<br>NT PA                          |                             | Original Owner<br>N |             | r                        |                  |  |
| • • • • • • • • • • • • • • • • • • • •                        |                 | on - None Defi<br>ation - None De                            |                                          |                                                      |                                               |                             |                     |             |                          |                  |  |
|                                                                |                 |                                                              |                                          |                                                      | 0 Mohawk/CF                                   | /BA                         |                     |             |                          |                  |  |
| Settlement                                                     |                 |                                                              |                                          | Remington/60                                         | o wonawi.cr.                                  | 2                           |                     |             |                          |                  |  |
| Settlen                                                        | nent            | Release of                                                   | Claims                                   | Remington/60                                         |                                               | ursement                    | Cash<br>Settleme    |             | im. Date                 | Cash Date        |  |
|                                                                | Repair @        | Release of                                                   | Claims                                   | -                                                    |                                               | ursement                    | Cash<br>Settleme    |             | im. Date<br>APV          | Cash Date<br>APV |  |
| Settlen<br>Per Ilion - H                                       | Repair @        | Repair/Repl<br>Cost                                          | acement R                                | Release Data<br>epair/Replacer<br>Date               | e Reimb<br>ment                               | ursement                    |                     |             |                          |                  |  |
| Settlen<br>Per Ilion - F<br>n/c                                | Repair @        | Repair/Repl<br>Cost<br>\$58.4                                | acement R                                | Release Date<br>epair/Replacer<br>Date<br>12/28/2010 | e Reimb<br>ment                               | ursement                    | Settleme            | nt          | APV                      |                  |  |
| Settlen<br>Per Ilion - F<br>n/c<br>12/8/10: Ser                | Repair @        | Repair/Repl<br>Cost<br>\$58.4<br>r, form, box. B             | acement R<br>8                           | Release Date<br>epair/Replacer<br>Date<br>12/28/2010 | e Reimb<br>ment                               | ursement                    | Settleme            | nt          | APV                      |                  |  |
| Settlen<br>Per Ilion - F<br>n/c                                | Repair @        | Repair/Repl<br>Cost<br>\$58.4<br>r, form, box. B             | acement R<br>8                           | Release Date<br>epair/Replacer<br>Date<br>12/28/2010 | e Reimb<br>ment                               | ursement<br>/C Repair und   | Settleme            | nt          | APV                      |                  |  |
| Settlen<br>Per Ilion - F<br>n/c<br>12/8/10: Ser<br>Examinatior | Repair @        | Repair/Repl<br>Cost<br>\$58.4<br>r, form, box. B<br>n/CF/BA] | acement R<br>8<br>ox order# 11664        | Release Date<br>epair/Replacer<br>Date<br>12/28/2010 | e Reimb<br>ment<br>0: Per Ilion - N           | ursement<br>/C Repair und   | Settleme            | nt          | APV                      |                  |  |

| Part        | Sub-Part                  | Code                    | Comment                                                                                     |
|-------------|---------------------------|-------------------------|---------------------------------------------------------------------------------------------|
|             | Examiner                  |                         | supry                                                                                       |
|             | Exam Date                 |                         | 12/20/2010                                                                                  |
| Examination | Product Type              |                         | RF                                                                                          |
|             | Action Type               |                         | Α                                                                                           |
|             | Assigned To               |                         | Nagle                                                                                       |
| Cause       | 4015                      | Improper<br>Maintenance | Sear movement very sluggish due to<br>build up of sticky residue inside trigger<br>assembly |
|             | Description               | ;                       | 18 inch Model 600                                                                           |
|             | Date Code                 |                         | КU                                                                                          |
|             | Bore Plugged              | False                   |                                                                                             |
| Barrel      | Bulged                    | False                   | · ·                                                                                         |
|             | Fired                     | False                   |                                                                                             |
|             | Fired while<br>Obstructed |                         |                                                                                             |

http://cps03ap13:200/psaapp/PrintDisplay.aspx?ID=5339&Type=Case

12/28/2010

.

.

|                             | Muzzle/Crown<br>Condition | Slightly Worn;<br>Functioning |                         |                                                                                         |
|-----------------------------|---------------------------|-------------------------------|-------------------------|-----------------------------------------------------------------------------------------|
|                             | Firing Pin                | Slightly Worn;<br>Functioning |                         |                                                                                         |
|                             | Shroud                    | Slightly Worn;<br>Functioning |                         |                                                                                         |
| Bolt                        | Face                      | Slightly Worn;<br>Functioning |                         |                                                                                         |
|                             | Handle                    | Slightly Worn;<br>Functioning |                         |                                                                                         |
|                             | Stop                      | Slightly Worn;<br>Functioning |                         |                                                                                         |
|                             | Condition                 | Slightly Worn;<br>Functioning |                         |                                                                                         |
| Extractor                   | Cut Condition             | Slightly Worn;<br>Functioning |                         |                                                                                         |
|                             | Ext/Eject Test            | True                          | ]                       |                                                                                         |
|                             | Block Condition           | Select                        | ]                       |                                                                                         |
| Locking                     | Lug Condition             | Slightly Worn;<br>Functioning |                         |                                                                                         |
|                             | Notch Condition           | Select                        | ]                       |                                                                                         |
|                             | Condition                 | Select                        |                         |                                                                                         |
| Magazine                    | Box Condition             | Slightly Worn;<br>Functioning |                         |                                                                                         |
|                             | Exterior Condition        | Slightly Worn;<br>Functioning |                         |                                                                                         |
| Overall                     | Stock Condition           | Slightly Worn;<br>Functioning |                         |                                                                                         |
|                             | Fore End<br>Condition     | Select                        |                         |                                                                                         |
| Receiver                    | Condition                 | Slightly Worn;<br>Functioning |                         |                                                                                         |
|                             | Bulged                    | False                         |                         | _                                                                                       |
|                             | Description               |                               | Model 600 blolt lock    |                                                                                         |
| Safety                      | Function                  | Slightly Worn;<br>Functioning |                         |                                                                                         |
|                             | Sub-Assembly              | Non-ISS                       |                         | _                                                                                       |
|                             | Lift                      | Select                        | not measured            | J .                                                                                     |
| Sear                        | Notch                     | Slightly Worn;<br>Functioning |                         |                                                                                         |
|                             |                           | Condition                     | Abused; Not Functioning | Not functioning properly due to build<br>up of sticky residue and improper<br>cleaning. |
| Pull                        | Trigger                   | Select                        | 4 lbs                   | ]                                                                                       |
| Altered                     |                           | False                         |                         |                                                                                         |
| Sub-Assembly                |                           | Other Remington               |                         | _                                                                                       |
| Non-Remington<br>Components | Description               |                               | Scope base              |                                                                                         |