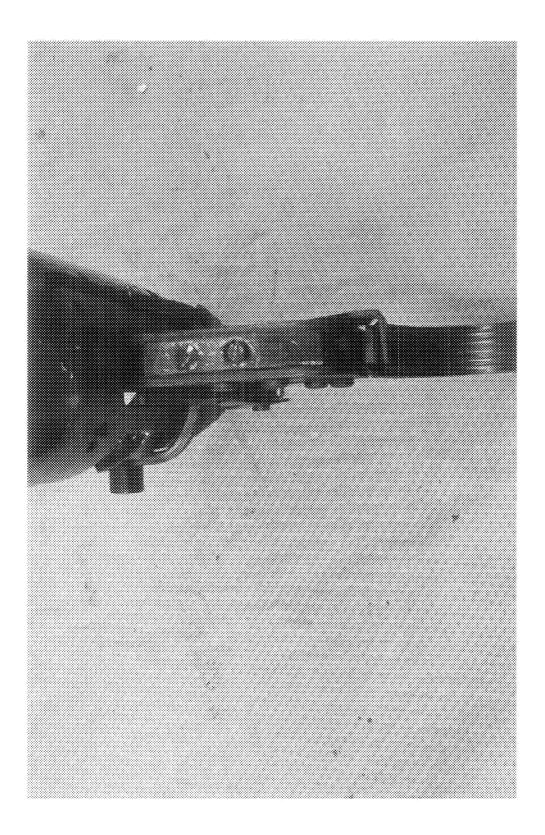

http://cps03ap13:200/psaapp/PrintDisplay.aspx?ID=5374&Type=Case

1/13/2011

à,

~

|                 | Product Type              |                                | RF                                                         |
|-----------------|---------------------------|--------------------------------|------------------------------------------------------------|
| Examination     | Action Type               |                                | Α                                                          |
|                 | Assigned To               |                                | T.NAGLE                                                    |
| Cause           | 4038                      | Could Not Duplicate<br>Concern | T.A. IS FUNCTIONING AS DESIGNED A LITTLE<br>DIRTY BUT OKAY |
|                 | Description               |                                | 22" 3006 SPR                                               |
|                 | Date Code                 |                                | DX                                                         |
|                 | Bore Plugged              | False                          |                                                            |
|                 | Bulged                    | False                          |                                                            |
| Barrel          | Fired                     | False                          |                                                            |
|                 | Fired while<br>Obstructed |                                | _                                                          |
|                 | Muzzle/Crown<br>Condition | Slightly Worn;<br>Functioning  |                                                            |
|                 | Firing Pin                | Slightly Worn;<br>Functioning  |                                                            |
|                 | Shroud                    | Slightly Worn;<br>Functioning  |                                                            |
| Bolt            | Face                      | Slightly Worn;<br>Functioning  |                                                            |
|                 | Handle                    | Slightly Worn;<br>Functioning  |                                                            |
|                 | Stop                      | Slightly Worn;<br>Functioning  |                                                            |
|                 | Condition                 | Slightly Worn;<br>Functioning  |                                                            |
| Extractor       | Cut Condition             | Slightly Worn;<br>Functioning  |                                                            |
|                 | Ext/Eject Test            | False                          |                                                            |
|                 | Block Condition           | Select                         |                                                            |
| Locking         | Lug Condition             | Slightly Worn;<br>Functioning  |                                                            |
|                 | Notch Condition           | Select                         |                                                            |
|                 | Exterior Condition        | Slightly Worn;<br>Functioning  |                                                            |
| Overall         | Stock Condition           | Slightly Worn;<br>Functioning  |                                                            |
|                 | Fore End Condition        | Select                         |                                                            |
| Receiver        | Condition                 | Slightly Worn;<br>Functioning  | ]                                                          |
|                 | Bulged                    | False                          | ]                                                          |
|                 | Description               |                                | M/700 BOLT LOCK SAFETY                                     |
| Safety          | Function                  | Like new; Functioning          |                                                            |
|                 | Sub-Assembly              | Non-ISS                        |                                                            |
|                 | Lift                      | Select                         | .008                                                       |
| Sear            | Notch                     | Slightly Worn;<br>Functioning  |                                                            |
|                 |                           | Test Fired                     | False                                                      |
| Feeding<br>Fest | Tests                     | False                          |                                                            |

٠.,

http://cps03ap13:200/psaapp/PrintDisplay.aspx?ID=5374&Type=Case

1/13/2011

,

.

|         | Condition    | Slightly Worn;<br>Functioning |    |
|---------|--------------|-------------------------------|----|
| Trigger | Pull         | Select                        | 5# |
|         | Altered      | False                         |    |
|         | Sub-Assembly | M/700 Bolt Lock               |    |