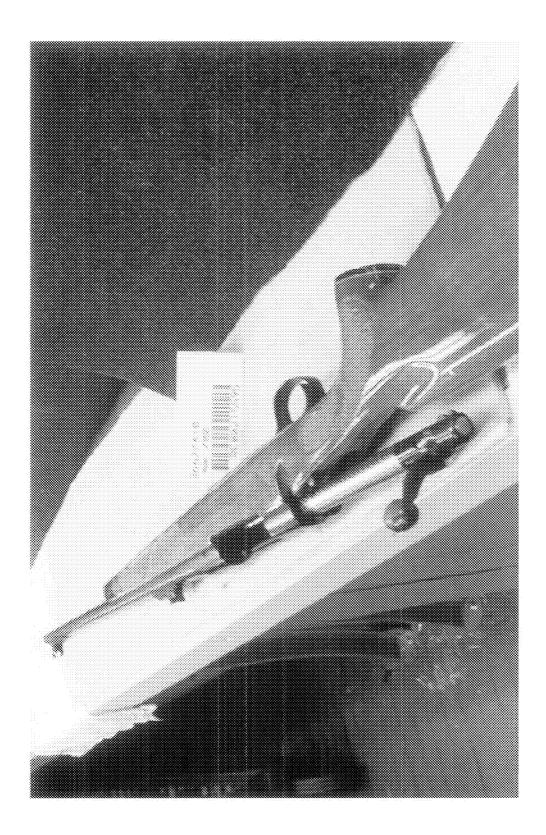

## Examination[Remington/CF/BA]

| Part | Sub-Part  | Code | Comment    |
|------|-----------|------|------------|
|      | Examiner  |      | B.TRAVIS   |
|      | Exam Date | · ·  | 12/28/2010 |
|      |           |      |            |

http://cps03ap13:200/psaapp/PrintDisplay.aspx?ID=5374&Type=Case

1/13/2011

à,

~

|                 | Product Type              |                                | RF                                                         |
|-----------------|---------------------------|--------------------------------|------------------------------------------------------------|
| Examination     | Action Type               |                                | Α                                                          |
|                 | Assigned To               |                                | T.NAGLE                                                    |
| Cause           | 4038                      | Could Not Duplicate<br>Concern | T.A. IS FUNCTIONING AS DESIGNED A LITTLE<br>DIRTY BUT OKAY |
|                 | Description               |                                | 22" 3006 SPR                                               |
|                 | Date Code                 |                                | DX                                                         |
|                 | Bore Plugged              | False                          |                                                            |
|                 | Bulged                    | False                          |                                                            |
| Barrel          | Fired                     | False                          |                                                            |
|                 | Fired while<br>Obstructed |                                | _                                                          |
|                 | Muzzle/Crown<br>Condition | Slightly Worn;<br>Functioning  |                                                            |
|                 | Firing Pin                | Slightly Worn;<br>Functioning  |                                                            |
|                 | Shroud                    | Slightly Worn;<br>Functioning  |                                                            |
| Bolt            | Face                      | Slightly Worn;<br>Functioning  |                                                            |
|                 | Handle                    | Slightly Worn;<br>Functioning  |                                                            |
|                 | Stop                      | Slightly Worn;<br>Functioning  |                                                            |
|                 | Condition                 | Slightly Worn;<br>Functioning  |                                                            |
| Extractor       | Cut Condition             | Slightly Worn;<br>Functioning  |                                                            |
|                 | Ext/Eject Test            | False                          |                                                            |
|                 | Block Condition           | Select                         |                                                            |
| Locking         | Lug Condition             | Slightly Worn;<br>Functioning  |                                                            |
|                 | Notch Condition           | Select                         |                                                            |
|                 | Exterior Condition        | Slightly Worn;<br>Functioning  |                                                            |
| Overall         | Stock Condition           | Slightly Worn;<br>Functioning  |                                                            |
|                 | Fore End Condition        | Select                         |                                                            |
| Receiver        | Condition                 | Slightly Worn;<br>Functioning  | ]                                                          |
|                 | Bulged                    | False                          | ]                                                          |
|                 | Description               |                                | M/700 BOLT LOCK SAFETY                                     |
| Safety          | Function                  | Like new; Functioning          |                                                            |
|                 | Sub-Assembly              | Non-ISS                        |                                                            |
|                 | Lift                      | Select                         | .008                                                       |
| Sear            | Notch                     | Slightly Worn;<br>Functioning  |                                                            |
|                 |                           | Test Fired                     | False                                                      |
| Feeding<br>Fest | Tests                     | False                          |                                                            |