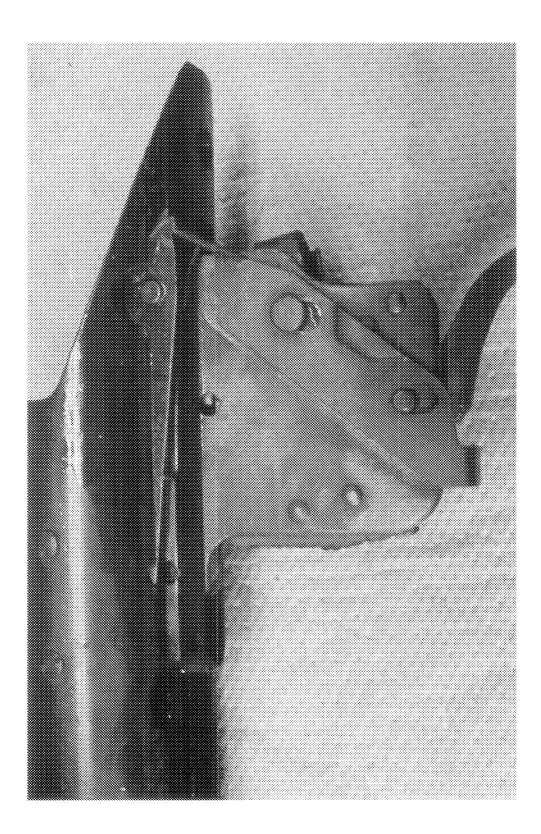

http://cps03ap13:200/psaapp/PrintDisplay.aspx?ID=5374&Type=Case

1/13/2011

à,

~

|                 | Product Type              |                                | RF                                                         |
|-----------------|---------------------------|--------------------------------|------------------------------------------------------------|
| Examination     | Action Type               |                                | Α                                                          |
|                 | Assigned To               |                                | T.NAGLE                                                    |
| Cause           | 4038                      | Could Not Duplicate<br>Concern | T.A. IS FUNCTIONING AS DESIGNED A LITTLE<br>DIRTY BUT OKAY |
|                 | Description               |                                | 22" 3006 SPR                                               |
|                 | Date Code                 |                                | DX                                                         |
|                 | Bore Plugged              | False                          |                                                            |
|                 | Bulged                    | False                          |                                                            |
| Barrel          | Fired                     | False                          |                                                            |
|                 | Fired while<br>Obstructed |                                | _                                                          |
|                 | Muzzle/Crown<br>Condition | Slightly Worn;<br>Functioning  |                                                            |
|                 | Firing Pin                | Slightly Worn;<br>Functioning  |                                                            |
|                 | Shroud                    | Slightly Worn;<br>Functioning  |                                                            |
| Bolt            | Face                      | Slightly Worn;<br>Functioning  |                                                            |
|                 | Handle                    | Slightly Worn;<br>Functioning  |                                                            |
|                 | Stop                      | Slightly Worn;<br>Functioning  |                                                            |
|                 | Condition                 | Slightly Worn;<br>Functioning  |                                                            |
| Extractor       | Cut Condition             | Slightly Worn;<br>Functioning  |                                                            |
|                 | Ext/Eject Test            | False                          |                                                            |
|                 | Block Condition           | Select                         |                                                            |
| Locking         | Lug Condition             | Slightly Worn;<br>Functioning  |                                                            |
|                 | Notch Condition           | Select                         |                                                            |
|                 | Exterior Condition        | Slightly Worn;<br>Functioning  |                                                            |
| Overall         | Stock Condition           | Slightly Worn;<br>Functioning  |                                                            |
|                 | Fore End Condition        | Select                         |                                                            |
| Receiver        | Condition                 | Slightly Worn;<br>Functioning  | ]                                                          |
|                 | Bulged                    | False                          | ]                                                          |
|                 | Description               |                                | M/700 BOLT LOCK SAFETY                                     |
| Safety          | Function                  | Like new; Functioning          |                                                            |
|                 | Sub-Assembly              | Non-ISS                        |                                                            |
|                 | Lift                      | Select                         | .008                                                       |
| Sear            | Notch                     | Slightly Worn;<br>Functioning  |                                                            |
|                 |                           | Test Fired                     | False                                                      |
| Feeding<br>Fest | Tests                     | False                          |                                                            |

٠.,

http://cps03ap13:200/psaapp/PrintDisplay.aspx?ID=5374&Type=Case

1/13/2011

,

.

|         | Condition    | Slightly Worn;<br>Functioning |    |
|---------|--------------|-------------------------------|----|
| Trigger | Pull         | Select                        | 5# |
|         | Altered      | False                         |    |
|         | Sub-Assembly | M/700 Bolt Lock               |    |