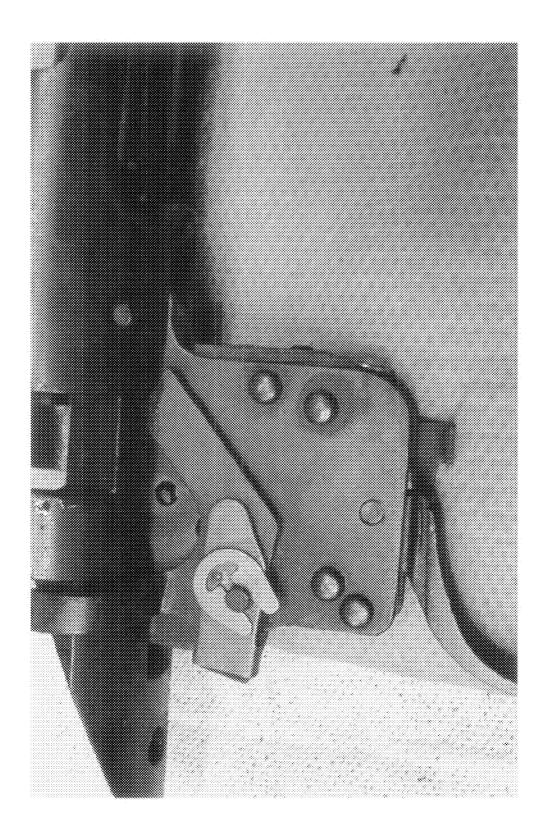

http://cps03ap13:200/psaapp/PrintDisplay.aspx?ID=5374&Type=Case

1/13/2011

à,

~

|                 | Product Type              |                                | RF                                                         |
|-----------------|---------------------------|--------------------------------|------------------------------------------------------------|
| Examination     | Action Type               |                                | Α                                                          |
|                 | Assigned To               |                                | T.NAGLE                                                    |
| Cause           | 4038                      | Could Not Duplicate<br>Concern | T.A. IS FUNCTIONING AS DESIGNED A LITTLE<br>DIRTY BUT OKAY |
|                 | Description               |                                | 22" 3006 SPR                                               |
|                 | Date Code                 |                                | DX                                                         |
|                 | Bore Plugged              | False                          |                                                            |
|                 | Bulged                    | False                          |                                                            |
| Barrel          | Fired                     | False                          |                                                            |
|                 | Fired while<br>Obstructed |                                | _                                                          |
|                 | Muzzle/Crown<br>Condition | Slightly Worn;<br>Functioning  |                                                            |
|                 | Firing Pin                | Slightly Worn;<br>Functioning  |                                                            |
|                 | Shroud                    | Slightly Worn;<br>Functioning  |                                                            |
| Bolt            | Face                      | Slightly Worn;<br>Functioning  |                                                            |
|                 | Handle                    | Slightly Worn;<br>Functioning  |                                                            |
|                 | Stop                      | Slightly Worn;<br>Functioning  |                                                            |
|                 | Condition                 | Slightly Worn;<br>Functioning  |                                                            |
| Extractor       | Cut Condition             | Slightly Worn;<br>Functioning  |                                                            |
|                 | Ext/Eject Test            | False                          |                                                            |
|                 | Block Condition           | Select                         |                                                            |
| Locking         | Lug Condition             | Slightly Worn;<br>Functioning  |                                                            |
|                 | Notch Condition           | Select                         |                                                            |
|                 | Exterior Condition        | Slightly Worn;<br>Functioning  |                                                            |
| Overall         | Stock Condition           | Slightly Worn;<br>Functioning  |                                                            |
|                 | Fore End Condition        | Select                         |                                                            |
| Receiver        | Condition                 | Slightly Worn;<br>Functioning  | ]                                                          |
|                 | Bulged                    | False                          | ]                                                          |
|                 | Description               |                                | M/700 BOLT LOCK SAFETY                                     |
| Safety          | Function                  | Like new; Functioning          |                                                            |
|                 | Sub-Assembly              | Non-ISS                        |                                                            |
|                 | Lift                      | Select                         | .008                                                       |
| Sear            | Notch                     | Slightly Worn;<br>Functioning  |                                                            |
|                 |                           | Test Fired                     | False                                                      |
| Feeding<br>Fest | Tests                     | False                          |                                                            |

٠.,

http://cps03ap13:200/psaapp/PrintDisplay.aspx?ID=5374&Type=Case

1/13/2011

,

.

|         | Condition    | Slightly Worn;<br>Functioning |    |
|---------|--------------|-------------------------------|----|
| Trigger | Pull         | Select                        | 5# |
|         | Altered      | False                         |    |
|         | Sub-Assembly | M/700 Bolt Lock               |    |