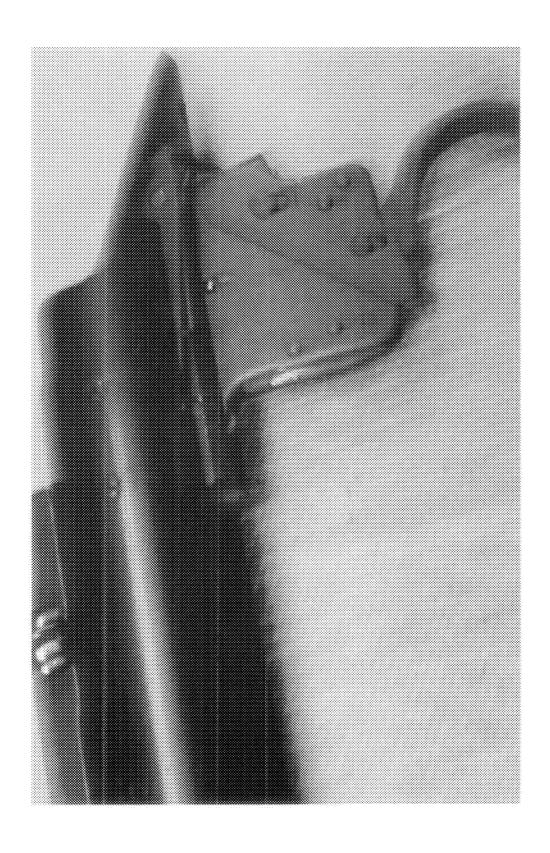

Barrel

11/29/2010

RS

|                          | Muzzle/Crown Condition | Slightly Worn; Functioning |                                |
|--------------------------|------------------------|----------------------------|--------------------------------|
|                          | Firing Pin             | Slightly Worn; Functioning |                                |
|                          | Shroud                 | Slightly Worn; Functioning |                                |
| Bolt                     | Face                   | Slightly Worn; Functioning |                                |
|                          | Handle                 | Slightly Worn; Functioning |                                |
|                          | Stop                   | Slightly Worn; Functioning |                                |
|                          | Condition              | Slightly Worn; Functioning |                                |
| Extractor                | Cut Condition          | Slightly Worn; Functioning |                                |
|                          | Ext/Eject Test         | False                      |                                |
|                          | Block Condition        | Select                     |                                |
| Locking                  | Lug Condition          | Slightly Worn; Functioning |                                |
|                          | Notch Condition        | Select                     | ]                              |
|                          | Exterior Condition     | Slightly Worn; Functioning |                                |
| Overall                  | Stock Condition        | Slightly Worn; Functioning |                                |
|                          | Fore End Condition     | Select                     | ]                              |
| Receiver                 | Condition              | Slightly Worn; Functioning |                                |
| Receiver                 | Bulged                 | False                      |                                |
|                          | Description            |                            | STANDARD M/700 SAFETY          |
| Safety                   | Function               | Like new; Functioning      |                                |
|                          | Sub-Assembly           | Non-ISS                    |                                |
|                          | Lift                   | Select                     | .015                           |
| Sear                     | Notch                  | Like new; Functioning      |                                |
|                          | Tests                  | Test Fired                 | False                          |
| Feeding Test             | Tresis :               | False                      |                                |
|                          | Condition              | Like new; Functioning      | N/S TPA HAD BEEN CHANGED 12/96 |
| Trigger                  | Pull                   | Select                     | 6#                             |
| 11155                    | Altered                | False                      |                                |
|                          | Sub-Assembly           | M/700 Non-Bolt Lock        | ]                              |
| Non-Remington Components | Description            |                            | SCOPE BASE                     |