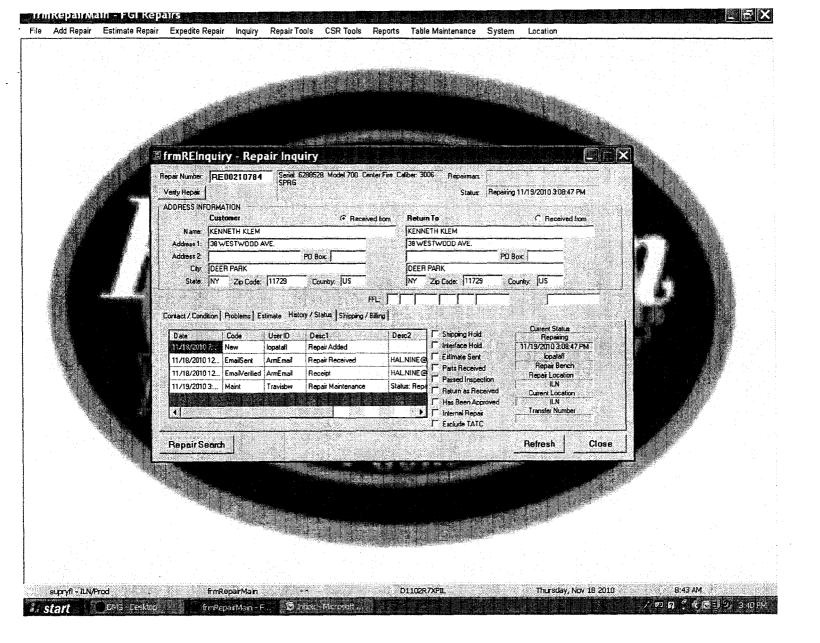

#### Remington Arms Co., Inc. Product Service Legal Case #:4947

|                                      |                |                              |                                                            |                                                                                              | egal Case #:4               |               |                    |                                      |                                         |                   |             |  |
|--------------------------------------|----------------|------------------------------|------------------------------------------------------------|----------------------------------------------------------------------------------------------|-----------------------------|---------------|--------------------|--------------------------------------|-----------------------------------------|-------------------|-------------|--|
| Case Infor                           | rmation        |                              |                                                            |                                                                                              | -                           |               |                    |                                      |                                         |                   |             |  |
| RE# Date Opened<br>210784 11/18/2010 |                | Date Opened(PS)<br>11/3/2010 |                                                            | Date Closed<br>11/19/2010                                                                    |                             | Incident Date |                    | Pre Li                               | t Lit                                   | Obsolete          |             |  |
| Customer                             | Information    |                              |                                                            |                                                                                              |                             |               |                    |                                      |                                         |                   |             |  |
| Type                                 | Business       | First Name                   | Last Name                                                  | S                                                                                            | Street                      | City          | State              | Zip                                  | Age                                     | Cor               | itact       |  |
| Incident Kenneth Klem                |                | Klem                         | 38 Wes                                                     | 38 Westwood Ave. Deer Park                                                                   |                             | KY            | 11729              | 9 H 631-242-280<br>E hal.nine@verizo |                                         |                   |             |  |
| Incident In                          | nformation     |                              |                                                            |                                                                                              |                             |               |                    |                                      |                                         |                   |             |  |
| Claims                               |                |                              | Codes                                                      |                                                                                              |                             | Repair Est.   |                    | Medical<br>Treatment                 |                                         | Medical<br>Status |             |  |
| ΡΙ                                   |                | Course                       | 4029 Could N                                               | lot Dunlier                                                                                  | rta Concern                 |               |                    |                                      |                                         |                   |             |  |
| PD<br>S                              |                | Concer                       | n:1025 Unexpla                                             | 1038 Could Not Duplicate Concern 11025 Unexplained Discharge - No Mention of Safety Position |                             |               |                    |                                      | Unknown                                 |                   |             |  |
|                                      | plained Disc   | •                            | •                                                          |                                                                                              |                             |               |                    |                                      |                                         |                   |             |  |
| concerned                            | l it will happ | en again. He sta             | er from the custo<br>ated that he has<br>number of the rif | had the gu                                                                                   |                             |               |                    |                                      |                                         |                   |             |  |
| Firearm Ir                           | nformation     |                              |                                                            |                                                                                              |                             |               |                    |                                      |                                         |                   |             |  |
|                                      | Mfg.           |                              | Туре                                                       |                                                                                              | Iodel/Ga.                   |               | SKU                |                                      | Serial                                  | Bbl.              | DOM         |  |
|                                      | mington        | _                            | CF/BA                                                      |                                                                                              | 700/3006 SPRG               |               | n/a                |                                      | 6288528                                 | RS                | 11/1/1969   |  |
| Date Purchased Whe                   |                | Where                        | re Purchased                                               |                                                                                              | Accessories Ori             |               | ginal Owner<br>Y   |                                      |                                         |                   |             |  |
| CONCER                               | N:DISCHA       | RGES AT RAN                  | JDOM                                                       |                                                                                              |                             |               |                    |                                      |                                         |                   |             |  |
|                                      |                | ion - None Defi              |                                                            |                                                                                              |                             |               |                    |                                      |                                         |                   |             |  |
|                                      |                | ation - None D               | erinea                                                     |                                                                                              |                             |               |                    |                                      |                                         |                   |             |  |
| Settlemen                            | I.             |                              |                                                            | Ren                                                                                          | nington/700/0               | CF/BA         |                    |                                      |                                         |                   |             |  |
| Settlement Release of Claims         |                | Claims                       |                                                            | se Date                                                                                      | Reimhursement               |               |                    | ish R<br>ement                       | teim. Dat<br>APV                        | e Cash Dat<br>APV |             |  |
|                                      | - Quote to     |                              |                                                            |                                                                                              |                             |               |                    |                                      | ,,,,,,,,,,,,,,,,,,,,,,,,,,,,,,,,,,,,,,, |                   | , ,         |  |
| 101                                  |                | Repair/Replac                | ement Cost Re                                              | nair/Repl                                                                                    | acement Dat                 | te            |                    |                                      |                                         |                   |             |  |
|                                      | ending ARS     | , letter, form. d            | f 11/29/10: Per<br>g for cust, to cal                      | Ilion - Cou                                                                                  |                             |               | ΓA funct           | ioning a                             | s designed.                             | Check ov          | er, clean & |  |
| Examinati                            | on[Remingt     | on/CF/BA]                    |                                                            |                                                                                              |                             |               |                    |                                      |                                         |                   |             |  |
|                                      | Part           |                              | Sub-Part                                                   |                                                                                              |                             | Code          |                    |                                      | Com                                     | ment              | <del></del> |  |
|                                      | 1 4. 1         | Exa                          | Examiner                                                   |                                                                                              |                             |               | ——  <u>—</u><br>В. | TRAVIS                               |                                         | ·                 |             |  |
| ļ                                    |                | Exam Date                    |                                                            |                                                                                              |                             |               |                    | /19/2010                             |                                         |                   |             |  |
| Examinati                            | ion            | Product Type                 |                                                            |                                                                                              |                             |               | RF                 |                                      |                                         |                   |             |  |
|                                      |                | Action Type                  |                                                            |                                                                                              |                             |               | A                  |                                      |                                         |                   |             |  |
|                                      |                | Assigned To                  |                                                            |                                                                                              | 7                           |               | T.NAGLE            |                                      |                                         |                   |             |  |
| Cause                                |                | 403                          | <del>~</del>                                               |                                                                                              | Could Not Duplicate Concern |               |                    |                                      |                                         |                   |             |  |
| Description                          |                |                              | 7                                                          |                                                                                              |                             | 22" 30-06 SPR |                    |                                      |                                         |                   |             |  |