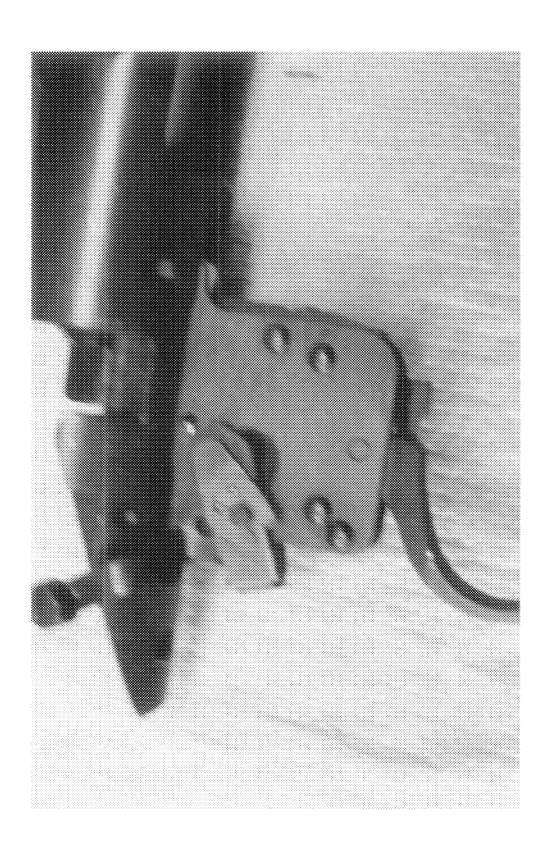

Barrel

11/29/2010

RS

|                          | Muzzle/Crown Condition | Slightly Worn; Functioning |                                |
|--------------------------|------------------------|----------------------------|--------------------------------|
|                          | Firing Pin             | Slightly Worn; Functioning |                                |
|                          | Shroud                 | Slightly Worn; Functioning |                                |
| Bolt                     | Face                   | Slightly Worn; Functioning |                                |
|                          | Handle                 | Slightly Worn; Functioning |                                |
|                          | Stop                   | Slightly Worn; Functioning |                                |
|                          | Condition              | Slightly Worn; Functioning |                                |
| Extractor                | Cut Condition          | Slightly Worn; Functioning |                                |
|                          | Ext/Eject Test         | False                      |                                |
|                          | Block Condition        | Select                     |                                |
| Locking                  | Lug Condition          | Slightly Worn; Functioning |                                |
|                          | Notch Condition        | Select                     | ]                              |
|                          | Exterior Condition     | Slightly Worn; Functioning |                                |
| Overall                  | Stock Condition        | Slightly Worn; Functioning |                                |
|                          | Fore End Condition     | Select                     | ]                              |
| Receiver                 | Condition              | Slightly Worn; Functioning |                                |
| Receiver                 | Bulged                 | False                      |                                |
|                          | Description            |                            | STANDARD M/700 SAFETY          |
| Safety                   | Function               | Like new; Functioning      |                                |
|                          | Sub-Assembly           | Non-ISS                    |                                |
|                          | Lift                   | Select                     | .015                           |
| Sear                     | Notch                  | Like new; Functioning      |                                |
|                          | Tests                  | Test Fired                 | False                          |
| Feeding Test             | Tresis :               | False                      |                                |
|                          | Condition              | Like new; Functioning      | N/S TPA HAD BEEN CHANGED 12/96 |
| Trigger                  | Pull                   | Select                     | 6#                             |
| 11155                    | Altered                | False                      |                                |
|                          | Sub-Assembly           | M/700 Non-Bolt Lock        | ]                              |
| Non-Remington Components | Description            |                            | SCOPE BASE                     |