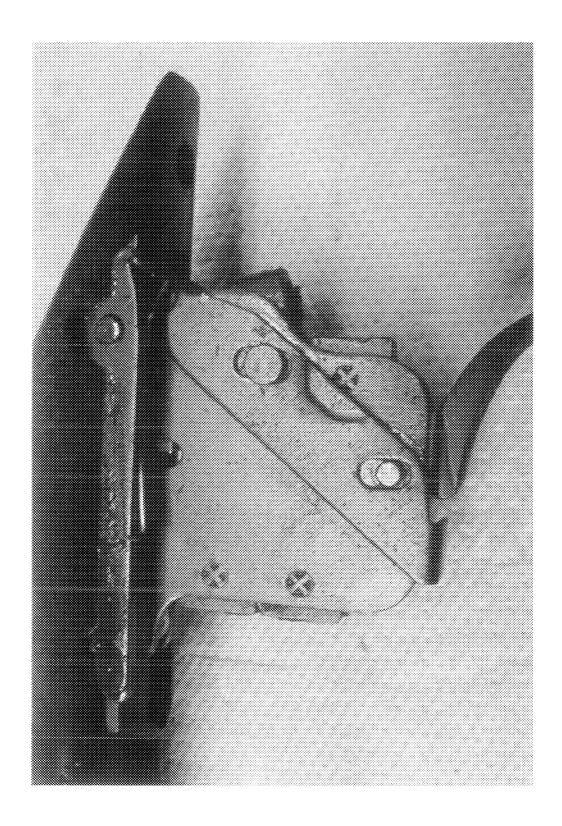

| Part        | Sub-Part               | Code                        | Comment      |
|-------------|------------------------|-----------------------------|--------------|
| Examination | Examiner               |                             | B.TRAVIS     |
|             | Exam Date              |                             | 1/4/2011     |
|             | Product Type           |                             | RF           |
|             | Action Type            |                             | A            |
|             | Assigned To            |                             | T.NAGLE      |
| Cause       | 4038                   | Could Not Duplicate Concern |              |
| Barrel      | Description            |                             | 22" 3006 SPR |
|             | Date Code              |                             | RN           |
|             | Bore Plugged           | False                       |              |
|             | Bulged                 | False                       |              |
|             | Fired                  | False                       |              |
|             | Fired while Obstructed |                             |              |
|             | 1                      |                             |              |

http://cps03ap13:200/psaapp/PrintDisplay.aspx?ID=5434&Type=Case

1/17/2011

1

|              | Muzzle/Crown Condition | Slightly Worn; Functioning | ]                      |
|--------------|------------------------|----------------------------|------------------------|
|              | Firing Pin             | Slightly Worn; Functioning |                        |
| Bolt         | Shroud                 | Slightly Worn; Functioning |                        |
|              | Face                   | Slightly Worn; Functioning |                        |
|              | Handle                 | Slightly Worn; Functioning |                        |
|              | Stop                   | Like new; Functioning      | BINDS, SLUGGISH        |
| Extractor    | Condition              | Slightly Worn; Functioning |                        |
|              | Cut Condition          | Slightly Worn; Functioning |                        |
|              | Ext/Eject Test         | False                      |                        |
|              | Block Condition        | Select                     |                        |
| Locking      | Lug Condition          | Slightly Worn; Functioning |                        |
|              | Notch Condition        | Select                     |                        |
|              | Exterior Condition     | Slightly Worn; Functioning |                        |
| Overall      | Stock Condition        | Slightly Worn; Functioning |                        |
|              | Fore End Condition     | Select                     |                        |
| Receiver     | Condition              | Slightly Worn; Functioning |                        |
| Ketter       | Bulged                 | False                      |                        |
|              | Description            |                            | M/700 BOLT LOCK SAFETY |
| Safety       | Function               | Like new; Functioning      |                        |
|              | Sub-Assembly           | Non-ISS                    |                        |
|              | Lift                   | Select                     | .009                   |
| Sear         | Notch                  | Slightly Worn; Functioning |                        |
|              | Tests                  | Test Fired                 | False                  |
| Feeding Test |                        | False                      |                        |
| Trigger      | Condition              | Slightly Worn; Functioning | DIRTY,STICKY           |
|              | Pull                   | Select                     | 3.5#                   |
|              | Altered                | False                      |                        |
|              | Sub-Assembly           | M/700 Bolt Lock            |                        |