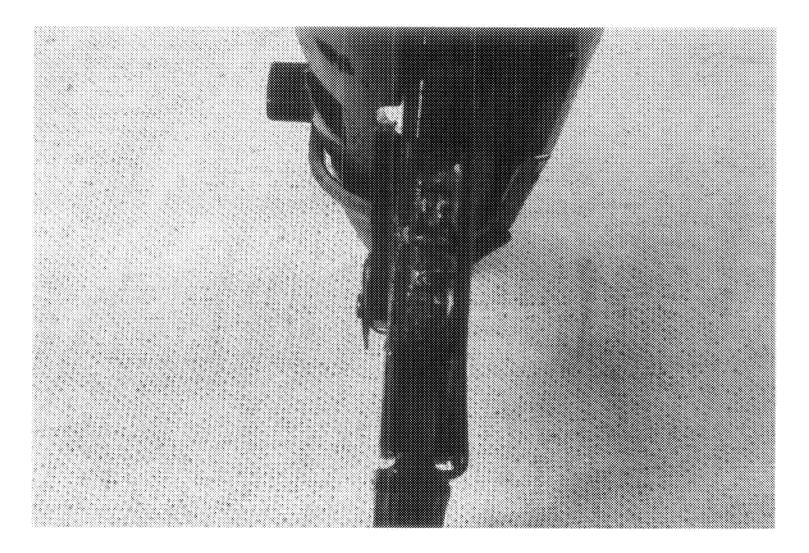

http://cps03ap13:200/psaapp/PrintDisplay.aspx?ID=5434&Type=Case

1/17/2011

1

|              | Muzzle/Crown Condition | Slightly Worn; Functioning | ]                      |
|--------------|------------------------|----------------------------|------------------------|
|              | Firing Pin             | Slightly Worn; Functioning |                        |
| Bolt         | Shroud                 | Slightly Worn; Functioning |                        |
|              | Face                   | Slightly Worn; Functioning |                        |
|              | Handle                 | Slightly Worn; Functioning |                        |
|              | Stop                   | Like new; Functioning      | BINDS, SLUGGISH        |
| Extractor    | Condition              | Slightly Worn; Functioning |                        |
|              | Cut Condition          | Slightly Worn; Functioning |                        |
|              | Ext/Eject Test         | False                      |                        |
|              | Block Condition        | Select                     |                        |
| Locking      | Lug Condition          | Slightly Worn; Functioning |                        |
|              | Notch Condition        | Select                     |                        |
|              | Exterior Condition     | Slightly Worn; Functioning |                        |
| Overall      | Stock Condition        | Slightly Worn; Functioning |                        |
|              | Fore End Condition     | Select                     |                        |
| Receiver     | Condition              | Slightly Worn; Functioning |                        |
| Ketter       | Bulged                 | False                      |                        |
|              | Description            |                            | M/700 BOLT LOCK SAFETY |
| Safety       | Function               | Like new; Functioning      |                        |
|              | Sub-Assembly           | Non-ISS                    |                        |
|              | Lift                   | Select                     | .009                   |
| Sear         | Notch                  | Slightly Worn; Functioning |                        |
|              | Tests                  | Test Fired                 | False                  |
| Feeding Test |                        | False                      |                        |
| Trigger      | Condition              | Slightly Worn; Functioning | DIRTY,STICKY           |
|              | Pull                   | Select                     | 3.5#                   |
|              | Altered                | False                      |                        |
|              | Sub-Assembly           | M/700 Bolt Lock            |                        |