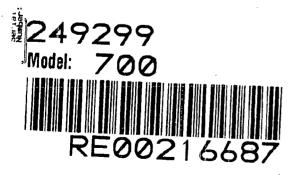

| Part        | Sub-Part               | Code                        | Comment      |
|-------------|------------------------|-----------------------------|--------------|
| Examination | Examiner               |                             | B.TRAVIS     |
|             | Exam Date              |                             | 1/4/2011     |
|             | Product Type           |                             | RF           |
|             | Action Type            |                             | A            |
|             | Assigned To            |                             | T.NAGLE      |
| Cause       | 4038                   | Could Not Duplicate Concern |              |
| Barrel      | Description            |                             | 22" 3006 SPR |
|             | Date Code              |                             | RN           |
|             | Bore Plugged           | False                       |              |
|             | Bulged                 | False                       |              |
|             | Fired                  | False                       |              |
|             | Fired while Obstructed |                             |              |
|             | 1                      |                             |              |

http://cps03ap13:200/psaapp/PrintDisplay.aspx?ID=5434&Type=Case

1/17/2011

1

|              | Muzzle/Crown Condition | Slightly Worn; Functioning | ]                      |
|--------------|------------------------|----------------------------|------------------------|
|              | Firing Pin             | Slightly Worn; Functioning |                        |
| Bolt         | Shroud                 | Slightly Worn; Functioning |                        |
|              | Face                   | Slightly Worn; Functioning |                        |
|              | Handle                 | Slightly Worn; Functioning |                        |
|              | Stop                   | Like new; Functioning      | BINDS, SLUGGISH        |
| Extractor    | Condition              | Slightly Worn; Functioning |                        |
|              | Cut Condition          | Slightly Worn; Functioning |                        |
|              | Ext/Eject Test         | False                      |                        |
|              | Block Condition        | Select                     |                        |
| Locking      | Lug Condition          | Slightly Worn; Functioning |                        |
|              | Notch Condition        | Select                     |                        |
|              | Exterior Condition     | Slightly Worn; Functioning |                        |
| Overall      | Stock Condition        | Slightly Worn; Functioning |                        |
|              | Fore End Condition     | Select                     |                        |
| Receiver     | Condition              | Slightly Worn; Functioning |                        |
| Ketter       | Bulged                 | False                      |                        |
|              | Description            |                            | M/700 BOLT LOCK SAFETY |
| Safety       | Function               | Like new; Functioning      |                        |
|              | Sub-Assembly           | Non-ISS                    |                        |
|              | Lift                   | Select                     | .009                   |
| Sear         | Notch                  | Slightly Worn; Functioning |                        |
|              | Tests                  | Test Fired                 | False                  |
| Feeding Test |                        | False                      |                        |
| Trigger      | Condition              | Slightly Worn; Functioning | DIRTY,STICKY           |
|              | Pull                   | Select                     | 3.5#                   |
|              | Altered                | False                      |                        |
|              | Sub-Assembly           | M/700 Bolt Lock            |                        |