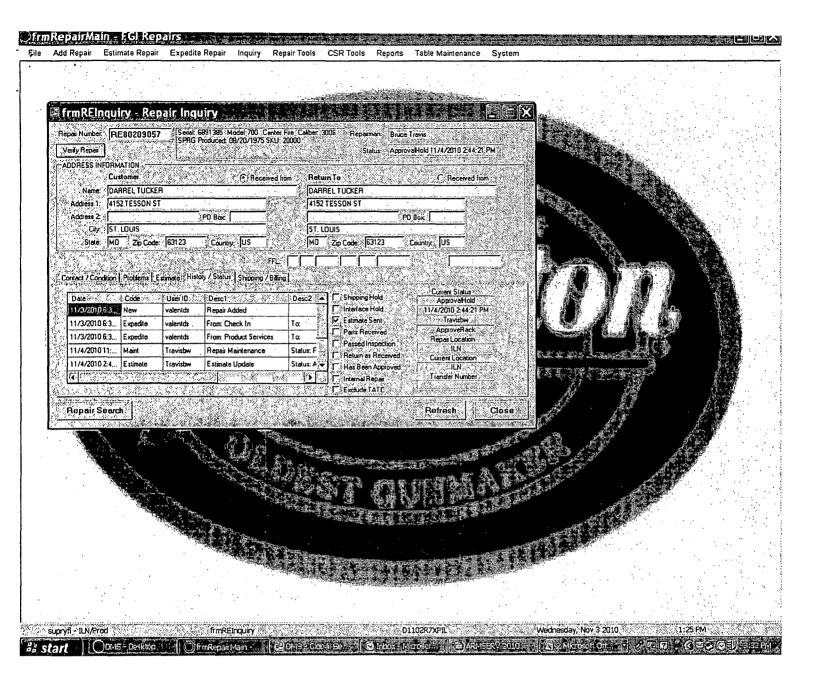

### Remington Arms Co., Inc. Product Service Legal Case #:4867

| Case Infor           | mation             |                                                                                                                |                                                           |             |                    |           |           |         |         |      |                          |
|----------------------|--------------------|----------------------------------------------------------------------------------------------------------------|-----------------------------------------------------------|-------------|--------------------|-----------|-----------|---------|---------|------|--------------------------|
| <b>RE#</b><br>209057 | Date Op<br>11/3/20 |                                                                                                                | ate Opened(PS)<br>10/27/2010                              |             | e Closed<br>4/2010 | In        | cident Da | ite ]   | Pre Lit | Lit  | Obsolete                 |
| Customer             | Information        |                                                                                                                |                                                           |             |                    |           |           |         |         |      |                          |
| Туре                 | Business           | First Name                                                                                                     | Last Name                                                 | Stree       | et                 | City      | State     | Zip     | Age     | (    | Contact                  |
| Incident             |                    | Darrel                                                                                                         | Tucker                                                    | 4152 Tess   | son St             | St. Lou   | iis MO    | 63123   |         |      | 4-420-9051<br>4-551-5333 |
| Incident In          | formation          |                                                                                                                |                                                           |             |                    |           |           |         |         |      |                          |
| Claims               |                    |                                                                                                                | Codes                                                     |             | Rep                | oair Est. | Media     | al Trea | tment   | Me   | dical Status             |
| PI                   |                    |                                                                                                                |                                                           |             |                    |           |           |         |         |      |                          |
| PD                   | Cau                | se:4038 Cou                                                                                                    | Ild Not Duplicate                                         | e Concern   |                    |           | I         | Jnknow  | 'n      |      |                          |
| S FSR<br>C           | Con                | cern:1007 Fire                                                                                                 | d on Safe Releas                                          | se          |                    |           | · · · · · |         |         |      |                          |
| model but            | never sent it      | for inspect af                                                                                                 | 2 700's, one mad<br>terward. He has s<br>issue of the FSR | seen inform |                    |           |           |         |         |      |                          |
| Firearm In           | formation          | an 19 an | an a                  |             | ******             |           |           |         |         |      |                          |
| Mfg                  |                    |                                                                                                                | Туре                                                      |             | Mode               | el/Ga.    | SK        | U       | Seria   | I BI | ol. DOM                  |
| Reming               | gton               |                                                                                                                | CF/BA                                                     |             | 700/30-            | 06 SPR    | n/        | a       | 68913   | 85 W | Z 8/20/1975              |
| Date Purc            |                    |                                                                                                                | re Purchased                                              |             | Acces              | sories    | Original  | Owner   | ŕ       |      |                          |
|                      | KN                 | MART ENT R                                                                                                     | OYAL OAK MI                                               | CHIGAN      |                    |           | ι         | J       |         |      |                          |
| CONCER               | N:FSR              |                                                                                                                |                                                           |             |                    |           |           |         |         |      |                          |
| Ammunitio            | on Informati       | on - None Def                                                                                                  | ined                                                      |             |                    |           |           |         |         |      |                          |
| Other Prod           | lucts Inform       | ation - None D                                                                                                 | Defined                                                   | •           |                    |           |           |         |         |      |                          |
| Settlement           |                    |                                                                                                                |                                                           |             |                    |           |           |         |         |      |                          |

10/27/10 Faxing ARS.cm 11/8/10 Per Ilion, could not duplicate concern. Check over, Replace TPA, clean and test fire under bolt lock program for \$20.cm

Examination[Remington/CF/BA]

C...

....

| Part        | Sub-Part     | Code | Comment   |
|-------------|--------------|------|-----------|
|             | Examiner     |      | B.TRAVIS  |
|             | Exam Date    |      | 11/4/2010 |
| Examination | Product Type |      | RF        |
|             | Action Type  |      | Α         |
|             |              |      |           |

http://cps03ap13:200/psaapp/PrintDisplay.aspx?ID=4867&Type=Case

11/8/2010

PrintDisplay

| ,            | Assigned To            | j                           | F.SUPRY                         |
|--------------|------------------------|-----------------------------|---------------------------------|
| Cause        | 4038                   | Could Not Duplicate Concern | ]                               |
|              | Description            |                             | 22" 30-06 SPR                   |
|              | Date Code              |                             | WZ                              |
| . <u>.</u>   | Bore Plugged           | False                       | ]                               |
| Barrel       | Bulged                 | False                       | ]                               |
|              | Fired                  | False                       |                                 |
|              | Fired while Obstructed |                             |                                 |
|              | Muzzle/Crown Condition | Slightly Worn; Functioning  | ]                               |
|              | Firing Pin             | Slightly Worn; Functioning  | ]                               |
|              | Shroud                 | Slightly Worn; Functioning  | ]                               |
| Bolt         | Face                   | Slightly Worn; Functioning  | ]                               |
|              | Handle                 | Slightly Worn; Functioning  | ] .                             |
|              | Stop                   | Slightly Worn; Functioning  | ]                               |
|              | Condition              | Slightly Worn; Functioning  |                                 |
| Extractor    | Cut Condition          | Slightly Worn; Functioning  | ]                               |
|              | Ext/Eject Test         | False                       | ]                               |
|              | Block Condition        | Select                      | ]                               |
| Locking      | Lug Condition          | Slightly Worn; Functioning  | ]                               |
|              | Notch Condition        | Select                      | ]                               |
|              | Exterior Condition     | Slightly Worn; Functioning  | ACTION DIRTY                    |
| Overall      | Stock Condition        | Slightly Worn; Functioning  | ]                               |
|              | Fore End Condition     | Select                      | ]                               |
| Dession      | Condition              | Slightly Worn; Functioning  | ]                               |
| Receiver     | Bulged                 | False                       | ]                               |
| Safety       | Description            | ]                           | STANDARD M/700 BOLT LOCK SAFETY |
| Safety       | Function               | Like new; Functioning       | ]                               |
|              | Lift                   | Select                      | .008                            |
| Sear         | Notch                  | Slightly Worn; Functioning  | ]                               |
|              | Teata                  | Test Fired                  | False                           |
| Feeding Test | Tests                  | False                       | ]                               |
|              | Condition              | Slightly Worn; Functioning  | DIRTY                           |
| Triccor      | Pull                   | Select                      | 6#                              |
| Trigger      | Altered                | False                       | ]                               |
|              | Sub-Assembly           | M/700 Bolt Lock             | ]                               |