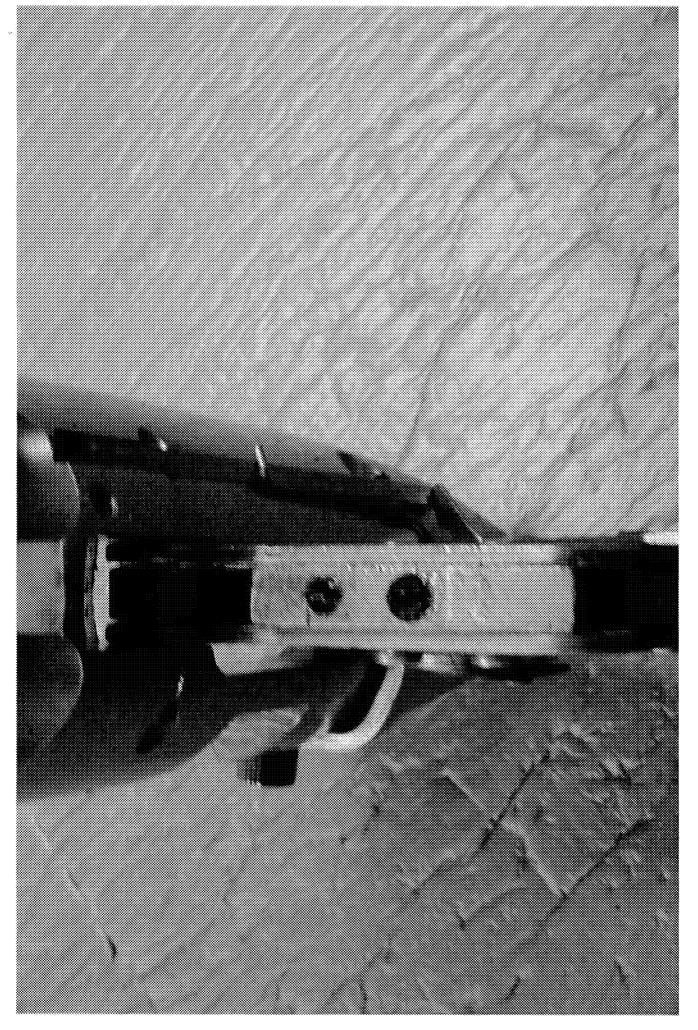

http://cps03ap13:200/psaapp/PrintDisplay.aspx?ID=6183&Type=Case

6/20/2011

.

| Cause        | 4038                   | Could Not Duplicate Concern |                    |
|--------------|------------------------|-----------------------------|--------------------|
|              | Description            |                             | 26" 7MM RUM SS     |
|              | Date Code              |                             | AY                 |
|              | Bore Plugged           | False                       |                    |
| Barrel       | Bulged                 | False                       |                    |
|              | Fired                  | False                       |                    |
|              | Fired while Obstructed |                             |                    |
|              | Muzzle/Crown Condition | Slightly Worn; Functioning  |                    |
|              | Firing Pin             | Slightly Worn; Functioning  |                    |
|              | Shroud                 | Slightly Worn; Functioning  |                    |
| Bolt         | Face                   | Slightly Worn; Functioning  |                    |
|              | Handle                 | Slightly Worn; Functioning  |                    |
|              | Stop                   | Slightly Worn; Functioning  |                    |
|              | Condition              | Slightly Worn; Functioning  |                    |
| Extractor    | Cut Condition          | Slightly Worn; Functioning  |                    |
|              | Ext/Eject Test         | False                       |                    |
|              | Block Condition        | Select                      |                    |
| Locking      | Lug Condition          | Slightly Worn; Functioning  |                    |
|              | Notch Condition        | Select                      |                    |
|              | Exterior Condition     | Slightly Worn; Functioning  |                    |
| Overall      | Stock Condition        | Slightly Worn; Functioning  |                    |
|              | Fore End Condition     | Select                      |                    |
|              | Condition              | Slightly Worn; Functioning  |                    |
| Receiver     | Bulged                 | False                       |                    |
|              | Description            |                             | M/700 SAFETY       |
| Safety       | Function               | Like new; Functioning       |                    |
|              | Sub-Assembly           | ISS                         |                    |
|              | Lift                   | Select                      | .016               |
| Sear         | Notch                  | Slightly Worn; Functioning  |                    |
|              | Teete                  | Test Fired                  | False              |
| Feeding Test | Tests                  | False                       |                    |
|              | Condition              | Slightly Worn; Functioning  |                    |
| Tuincar      | Pull                   | Select                      | 3.5#               |
| Trigger      | Altered                | True                        | SET SCREWS ALTERED |
|              | Sub-Assembly           | M/700 Non-Bolt Lock         |                    |

| Repair Number<br>RE00230903                                                                                                                                       | r                               | Serial Number / Description<br>S6488732<br>Model 700 Center Fire Caliber: 7 MM REM ULTRA | MAG                                                                      |                                  | Date Ree<br>Estimate<br>Date Pri | e Date:                 | 05/09/2<br>05/10/2<br>05/26/2 | 2011                    |  |  |
|-------------------------------------------------------------------------------------------------------------------------------------------------------------------|---------------------------------|------------------------------------------------------------------------------------------|--------------------------------------------------------------------------|----------------------------------|----------------------------------|-------------------------|-------------------------------|-------------------------|--|--|
| Customer:<br>GUN WOR<br>3420 S SUN<br>DEL CITY,                                                                                                                   | NYLANE                          | i US                                                                                     | Return To:<br>GUN WORLD INC<br>3420 S SUNNYLANE<br>DEL CITY, OK 73115 US |                                  |                                  |                         |                               |                         |  |  |
|                                                                                                                                                                   | DISCO                           | VER Card No PO Number:                                                                   |                                                                          | Exp.                             | Date                             |                         |                               |                         |  |  |
| Approval Signa<br>Daytime Pho                                                                                                                                     | ture:<br>one: (<br>ire any chan | ) Time to Call<br>ge, please use the reverse side for your comments and                  | mark this b                                                              | ox.                              | Date:                            |                         |                               |                         |  |  |
|                                                                                                                                                                   |                                 |                                                                                          | nd<br>23 - FORV                                                          | WARD TO PROI                     |                                  | VICE FOR                |                               | CTION                   |  |  |
| Technician Comments<br>could not duplicate concern.trigger assm set screws altered.can offer to replace trigger plate assm,clean and test fire at 1/2 normal cost |                                 |                                                                                          |                                                                          |                                  |                                  |                         |                               |                         |  |  |
| Material                                                                                                                                                          | Туре                            | ESTIMATE (note: C.O.D./Shipping and Handling Description                                 | Charges a<br>Qty<br>Needed                                               | Warranty                         | d in this Q<br>Qty<br>From Inv   | uote.)<br>Price         | Disc                          | Amount                  |  |  |
| F305571B<br>4000114<br>4000119                                                                                                                                    | Part<br>Service<br>Service      | 700 X-MARK PRO TRIG ASSB RH SILVER (C<br>GR-SHIPPING & HANDLING (GUN REPAIR)<br>GR-TEST  | -                                                                        | Billable<br>Billable<br>Billable | 1<br>1<br>1                      | 94.00<br>17.00<br>23.00 | 0                             | 47.00<br>17.00<br>11.50 |  |  |
|                                                                                                                                                                   |                                 |                                                                                          |                                                                          |                                  |                                  |                         |                               |                         |  |  |
|                                                                                                                                                                   |                                 |                                                                                          |                                                                          |                                  |                                  | ) Total:<br>Sales Tax:  |                               | 75.50<br>2.12           |  |  |
|                                                                                                                                                                   |                                 |                                                                                          |                                                                          |                                  | Gra                              | Ind Total:              |                               | \$77.62                 |  |  |