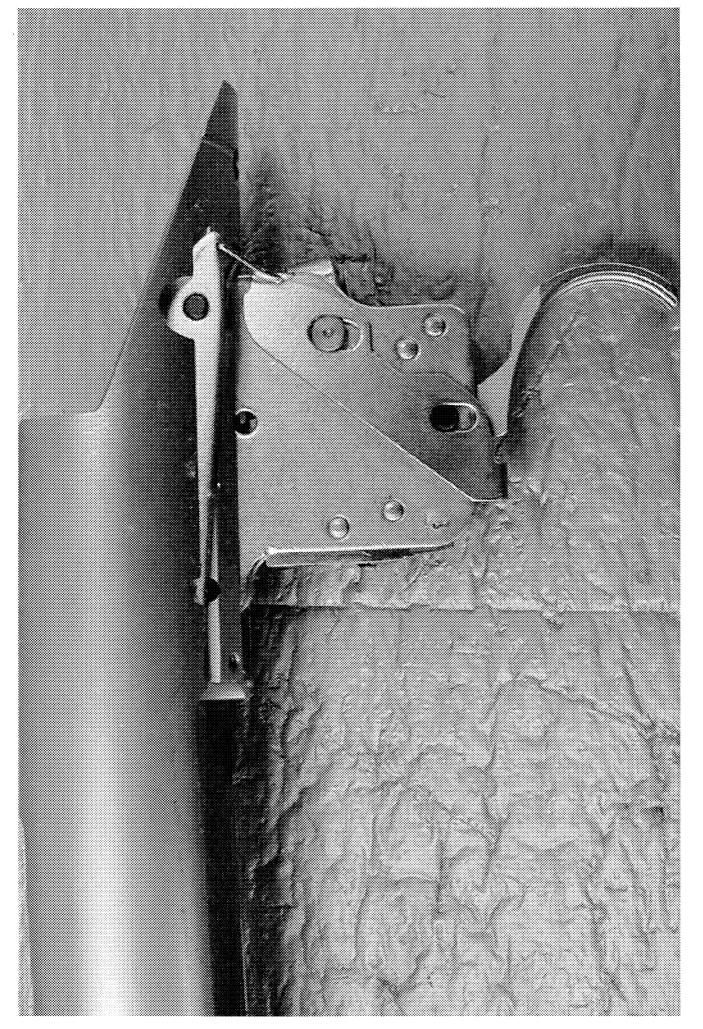

http://cps03ap13:200/psaapp/PrintDisplay.aspx?ID=6183&Type=Case

6/20/2011

.

| Cause        | 4038                   | Could Not Duplicate Concern |                    |
|--------------|------------------------|-----------------------------|--------------------|
|              | Description            |                             | 26" 7MM RUM SS     |
|              | Date Code              |                             | AY                 |
|              | Bore Plugged           | False                       |                    |
| Barrel       | Bulged                 | False                       |                    |
|              | Fired                  | False                       |                    |
|              | Fired while Obstructed |                             |                    |
|              | Muzzle/Crown Condition | Slightly Worn; Functioning  |                    |
|              | Firing Pin             | Slightly Worn; Functioning  |                    |
|              | Shroud                 | Slightly Worn; Functioning  |                    |
| Bolt         | Face                   | Slightly Worn; Functioning  |                    |
|              | Handle                 | Slightly Worn; Functioning  |                    |
|              | Stop                   | Slightly Worn; Functioning  |                    |
|              | Condition              | Slightly Worn; Functioning  |                    |
| Extractor    | Cut Condition          | Slightly Worn; Functioning  |                    |
|              | Ext/Eject Test         | False                       |                    |
|              | Block Condition        | Select                      |                    |
| Locking      | Lug Condition          | Slightly Worn; Functioning  |                    |
|              | Notch Condition        | Select                      |                    |
|              | Exterior Condition     | Slightly Worn; Functioning  |                    |
| Overall      | Stock Condition        | Slightly Worn; Functioning  |                    |
|              | Fore End Condition     | Select                      |                    |
|              | Condition              | Slightly Worn; Functioning  |                    |
| Receiver     | Bulged                 | False                       |                    |
|              | Description            |                             | M/700 SAFETY       |
| Safety       | Function               | Like new; Functioning       |                    |
|              | Sub-Assembly           | ISS                         |                    |
|              | Lift                   | Select                      | .016               |
| Sear         | Notch                  | Slightly Worn; Functioning  |                    |
|              | Teete                  | Test Fired                  | False              |
| Feeding Test | Tests                  | False                       |                    |
|              | Condition              | Slightly Worn; Functioning  |                    |
| Tuincar      | Pull                   | Select                      | 3.5#               |
| Trigger      | Altered                | True                        | SET SCREWS ALTERED |
|              | Sub-Assembly           | M/700 Non-Bolt Lock         |                    |