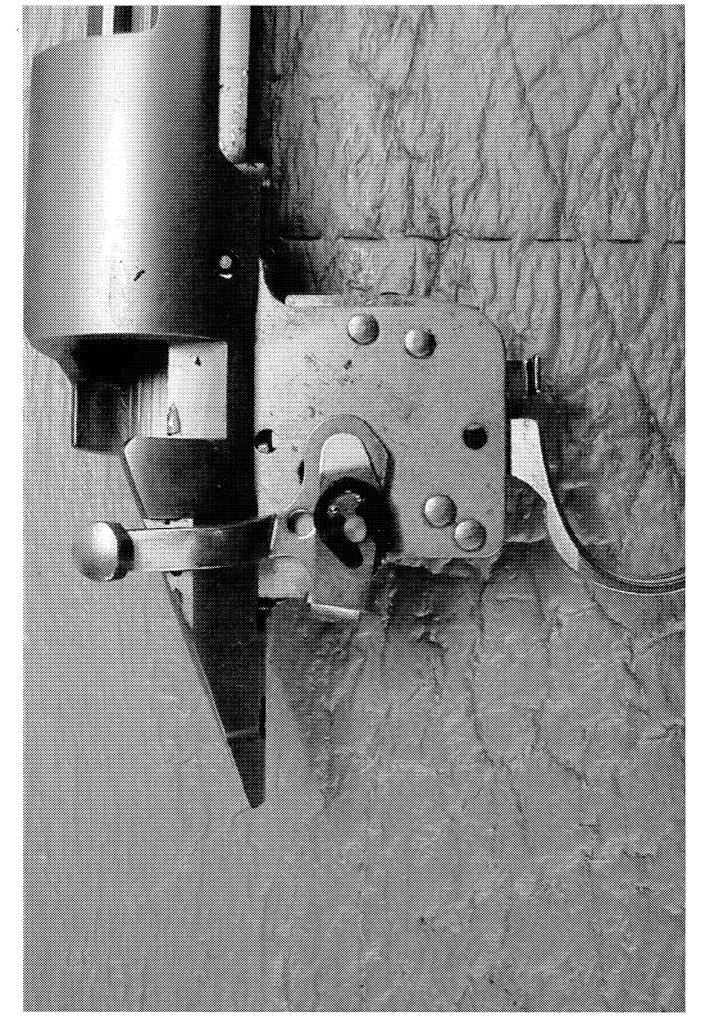

http://cps03ap13:200/psaapp/PrintDisplay.aspx?ID=6183&Type=Case

6/20/2011

.

| Cause        | 4038                   | Could Not Duplicate Concern |                    |
|--------------|------------------------|-----------------------------|--------------------|
|              | Description            |                             | 26" 7MM RUM SS     |
|              | Date Code              |                             | AY                 |
|              | Bore Plugged           | False                       |                    |
| Barrel       | Bulged                 | False                       |                    |
|              | Fired                  | False                       |                    |
|              | Fired while Obstructed |                             |                    |
|              | Muzzle/Crown Condition | Slightly Worn; Functioning  |                    |
|              | Firing Pin             | Slightly Worn; Functioning  |                    |
|              | Shroud                 | Slightly Worn; Functioning  |                    |
| Bolt         | Face                   | Slightly Worn; Functioning  |                    |
|              | Handle                 | Slightly Worn; Functioning  |                    |
|              | Stop                   | Slightly Worn; Functioning  |                    |
|              | Condition              | Slightly Worn; Functioning  |                    |
| Extractor    | Cut Condition          | Slightly Worn; Functioning  |                    |
|              | Ext/Eject Test         | False                       |                    |
|              | Block Condition        | Select                      |                    |
| Locking      | Lug Condition          | Slightly Worn; Functioning  |                    |
|              | Notch Condition        | Select                      |                    |
|              | Exterior Condition     | Slightly Worn; Functioning  |                    |
| Overall      | Stock Condition        | Slightly Worn; Functioning  |                    |
|              | Fore End Condition     | Select                      |                    |
|              | Condition              | Slightly Worn; Functioning  |                    |
| Receiver     | Bulged                 | False                       |                    |
|              | Description            |                             | M/700 SAFETY       |
| Safety       | Function               | Like new; Functioning       |                    |
|              | Sub-Assembly           | ISS                         |                    |
|              | Lift                   | Select                      | .016               |
| Sear         | Notch                  | Slightly Worn; Functioning  |                    |
|              | Teete                  | Test Fired                  | False              |
| Feeding Test | Tests                  | False                       |                    |
|              | Condition              | Slightly Worn; Functioning  |                    |
| Tuincar      | Pull                   | Select                      | 3.5#               |
| Trigger      | Altered                | True                        | SET SCREWS ALTERED |
|              | Sub-Assembly           | M/700 Non-Bolt Lock         |                    |