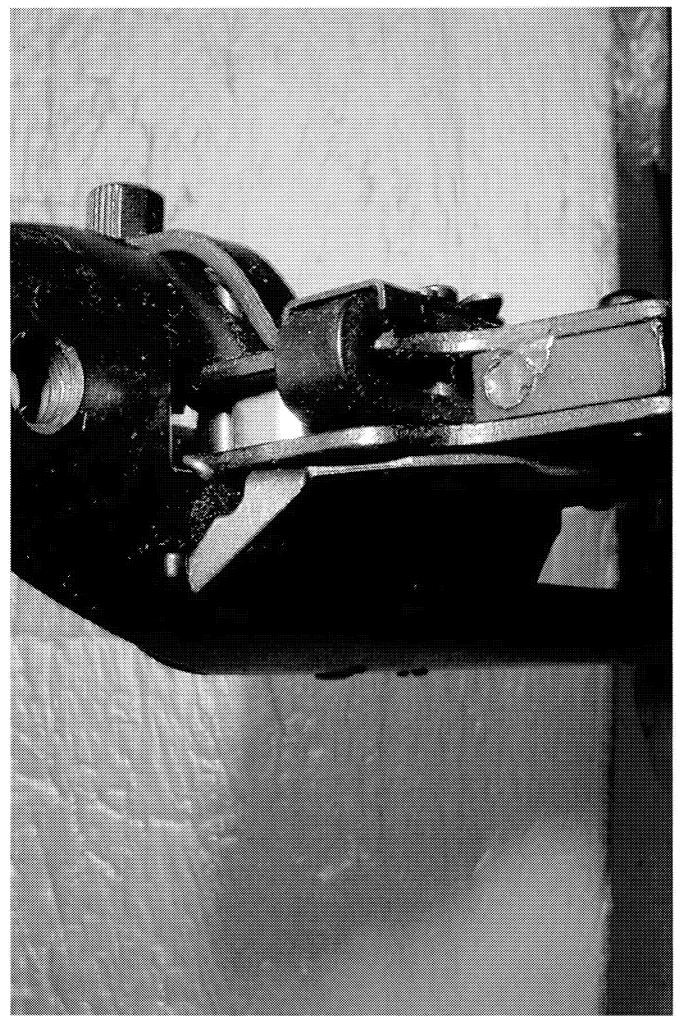

http://cps03ap13:200/psaapp/PrintDisplay.aspx?ID=5825&Tvpe=Case

4/8/2011

-----

•

4

|                          | Date Code              |                            | BW                     |
|--------------------------|------------------------|----------------------------|------------------------|
|                          | Bore Plugged           | False                      |                        |
|                          | Bulged                 | False                      |                        |
| Barrel                   | Fired                  | False                      |                        |
|                          | Fired while Obstructed |                            |                        |
|                          | Muzzle/Crown Condition | Slightly Worn; Functioning |                        |
|                          | Firing Pin             | Slightly Worn; Functioning |                        |
|                          | Shroud                 | Slightly Worn; Functioning |                        |
| Bolt                     | Face                   | Slightly Worn; Functioning |                        |
|                          | Handle                 | Slightly Worn; Functioning |                        |
|                          | Stop                   | Slightly Worn; Functioning |                        |
|                          | Condition              | Slightly Worn; Functioning |                        |
| Extractor                | Cut Condition          | Slightly Worn; Functioning |                        |
|                          | Ext/Eject Test         | False                      |                        |
|                          | Block Condition        | Select                     |                        |
| Locking                  | Lug Condition          | Slightly Worn; Functioning |                        |
|                          | Notch Condition        | Select                     |                        |
|                          | Exterior Condition     | Slightly Worn; Functioning |                        |
| Overall                  | Stock Condition        | Slightly Worn; Functioning | NEW SYN STK            |
|                          | Fore End Condition     | Select                     |                        |
| Deceiver                 | Condition              | Slightly Worn; Functioning |                        |
| Receiver                 | Bulged                 | False                      |                        |
|                          | Description            |                            | M/700 BOLT LOCK SAFETY |
| Safety                   | Function               | Like new; Functioning      |                        |
|                          | Sub-Assembly           | Non-ISS                    |                        |
|                          | Lift                   | Select                     | .008                   |
| Sear                     | Notch                  | Slightly Worn; Functioning |                        |
|                          | Tests                  | Test Fired                 | False                  |
| Feeding Test             |                        | False                      |                        |
|                          | Condition              | Slightly Worn; Functioning |                        |
| Triggor                  | Pull                   | Select                     | 4#                     |
| Trigger                  | Altered                | True                       | SET SCREWS ALTERED     |
|                          | Sub-Assembly           | M/700 Bolt Lock            |                        |
| Non-Remington Components | Description            |                            | TWO PIECE BASE         |