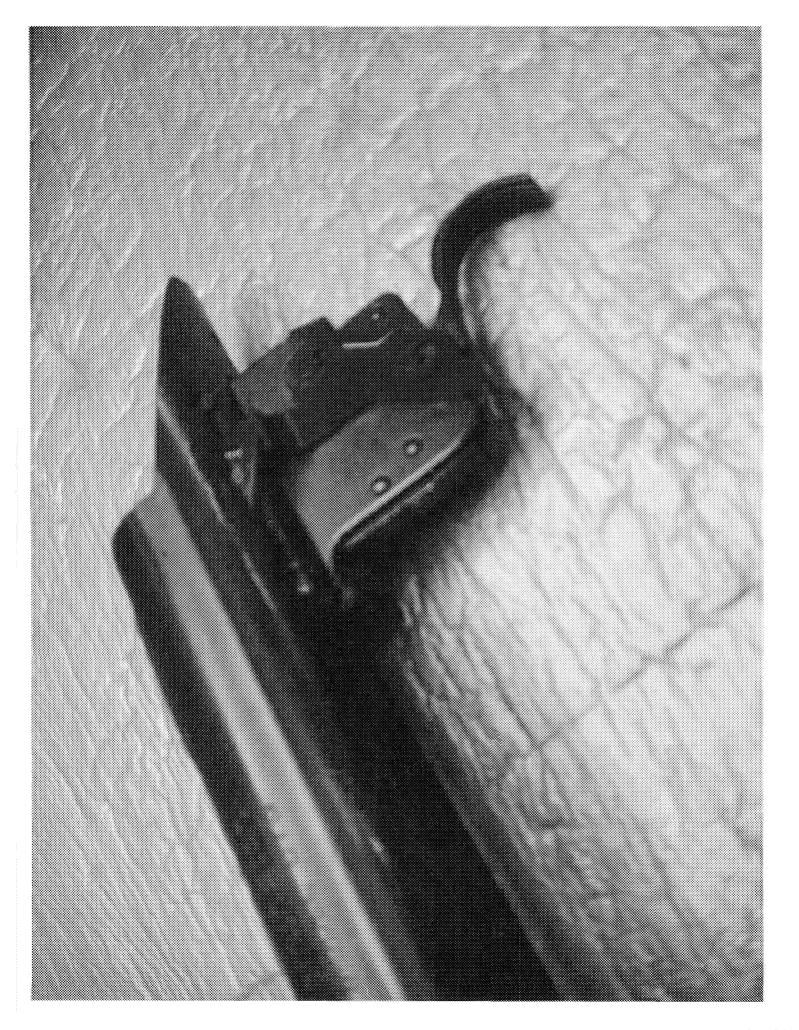

| Part        | Sub-Part               | Code                        | Comment              |
|-------------|------------------------|-----------------------------|----------------------|
|             | Examiner               |                             | B.TRAVIS             |
|             | Exam Date              |                             | 9/30/2011            |
| Examination | Product Type           |                             | RF                   |
|             | Action Type            |                             | A                    |
|             | Assigned To            |                             | T.NAGLE              |
| Cause       | 4038                   | Could Not Duplicate Concern |                      |
| Barrel      | Description            |                             | 22" 6.5MM REM MAG VT |
|             | Date Code              |                             | KY                   |
|             | Bore Plugged           | False                       |                      |
|             | Bulged                 | False                       |                      |
|             | Fired                  | False                       |                      |
|             | Fired while Obstructed |                             |                      |
|             | Muzzle/Crown Condition | Slightly Worn; Functioning  |                      |
|             | Firing Pin             | Slightly Worn; Functioning  | ]                    |

http://cps03ap13:200/psaapp/PrintDisplay.aspx?ID=6631&Type=Case

10/13/2011

٤. ۱

|                     | Shroud             | Slightly Worn; Functioning |                     |
|---------------------|--------------------|----------------------------|---------------------|
| Bolt                | Face               | Slightly Worn; Functioning |                     |
| 2010                | Handle             | Slightly Worn; Functioning |                     |
|                     | Stop               | Slightly Worn; Functioning |                     |
| Extractor           | Condition          | Slightly Worn; Functioning |                     |
|                     | Cut Condition      | Slightly Worn; Functioning |                     |
|                     | Ext/Eject Test     | False                      |                     |
|                     | Block Condition    | Select                     |                     |
| Locking             | Lug Condition      | Slightly Worn; Functioning |                     |
|                     | Notch Condition    | Select                     |                     |
|                     | Exterior Condition | Slightly Worn; Functioning |                     |
| Overall             | Stock Condition    | Slightly Worn; Functioning |                     |
|                     | Fore End Condition | Select                     |                     |
| Receiver            | Condition          | Slightly Worn; Functioning |                     |
|                     | Bulged             | False                      |                     |
| Safety              | Description        |                            | M/673 SAFETY        |
|                     | Function           | Like new; Functioning      |                     |
|                     | Sub-Assembly       | ISS                        |                     |
|                     | Lift               | Select                     | .013                |
| Sear                | Notch              | Slightly Worn; Functioning |                     |
|                     |                    | Test Fired                 | False               |
| Feeding Test        | Tests              | False                      |                     |
| [                   | Condition          | Slightly Worn; Functioning | HAS MIN TRIG RETURN |
| · · · · · · · · · · | Pull               | Select                     | 2.5#                |
| Trigger             | Altered            | True                       | SET SCREWS ALTERED  |
|                     | Sub-Assembly       | Other Remington            |                     |