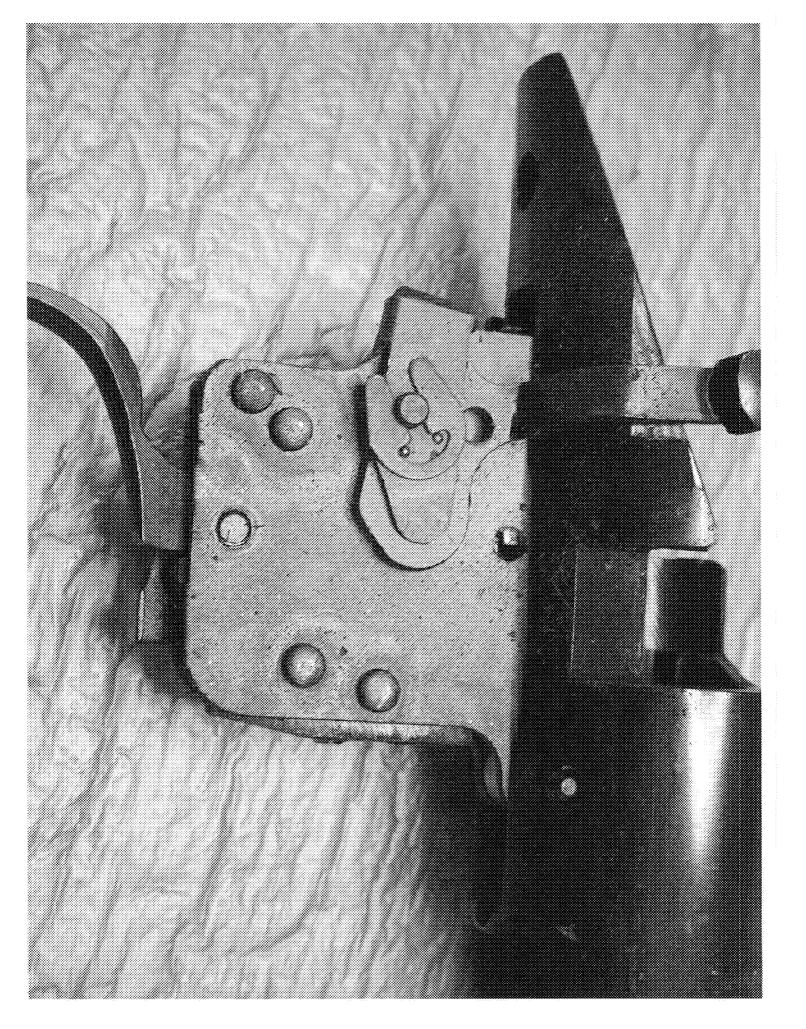

http://cps03ap13:200/psaapp/PrintDisplay.aspx?ID=6847&Type=Case

1/30/2012

|                          | Fired while Obstructed |                            | -              |
|--------------------------|------------------------|----------------------------|----------------|
|                          | Muzzle/Crown Condition | Slightly Worn; Functioning | ]              |
|                          | Firing Pin             | Slightly Worn; Functioning |                |
|                          | Shroud                 | Slightly Worn; Functioning | ]              |
| Bolt                     | Face                   | Slightly Worn; Functioning | ]              |
|                          | Handle                 | Slightly Worn; Functioning | ]              |
|                          | Stop                   | Slightly Worn; Functioning | ]              |
|                          | Condition              | Slightly Worn; Functioning | ]              |
| Extractor                | Cut Condition          | Slightly Worn; Functioning | ]              |
|                          | Ext/Eject Test         | False                      | ]              |
|                          | Block Condition        | Select                     | ]              |
| Locking                  | Lug Condition          | Slightly Worn; Functioning | ]              |
|                          | Notch Condition        | Select                     | ]              |
|                          | Exterior Condition     | Slightly Worn; Functioning | ]              |
| Overall                  | Stock Condition        | Slightly Worn; Functioning | ]              |
|                          | Fore End Condition     | Select                     | ]              |
| D                        | Condition              | Slightly Worn; Functioning | ]              |
| Receiver                 | Bulged                 | False                      | ]              |
|                          | Description            |                            | M/700 SAFETY   |
| Safety                   | Function               | Like new; Functioning      | ]              |
|                          | Sub-Assembly           | ISS                        | ]              |
|                          | Lift                   | Select                     | .010           |
| Sear                     | Notch                  | Slightly Worn; Functioning | ]              |
|                          | T                      | Test Fired                 | False          |
| Feeding Test             | Tests                  | False                      | ]              |
|                          | Condition              | Slightly Worn; Functioning | DIRTY          |
| Trigger                  | Pull                   | Select                     | 6#             |
| Trigger                  | Altered                | False                      | ]              |
|                          | Sub-Assembly           | M/700 Non-Bolt Lock        | ]              |
| Non-Remington Components | Description            | ]                          | TWO PIECE BASE |