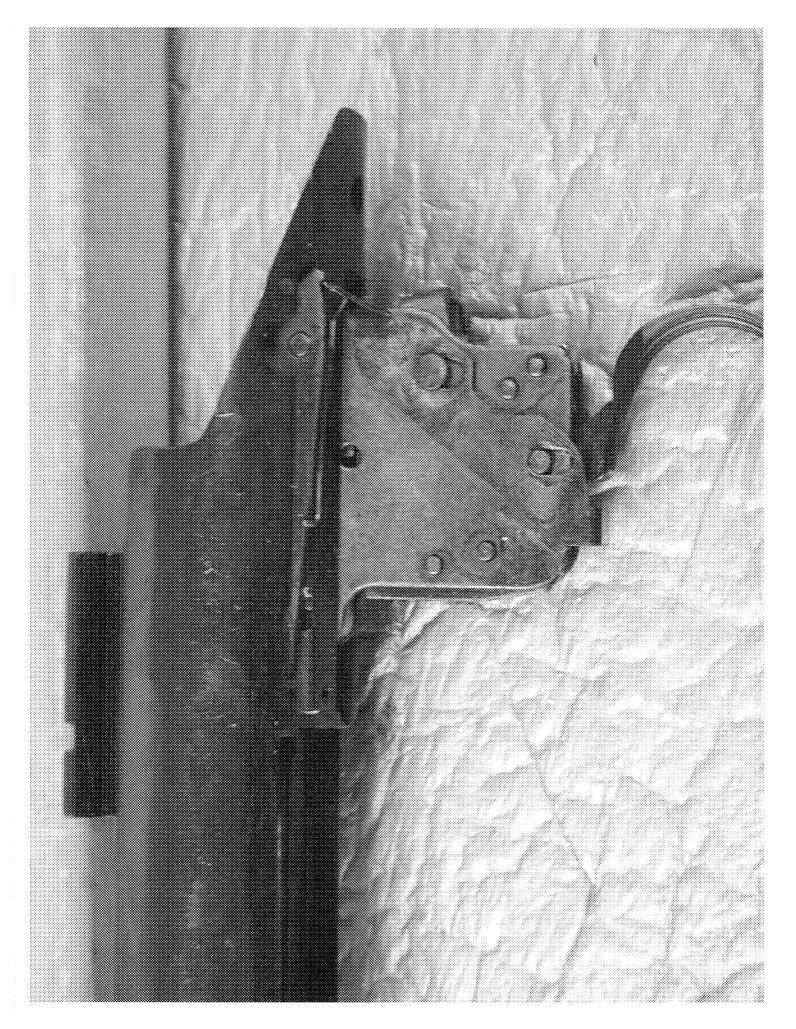

http://cps03ap13:200/psaapp/PrintDisplay.aspx?ID=6847&Type=Case

1/30/2012

|                          | Fired while Obstructed |                            | -              |
|--------------------------|------------------------|----------------------------|----------------|
|                          | Muzzle/Crown Condition | Slightly Worn; Functioning | ]              |
|                          | Firing Pin             | Slightly Worn; Functioning |                |
|                          | Shroud                 | Slightly Worn; Functioning | ]              |
| Bolt                     | Face                   | Slightly Worn; Functioning | ]              |
|                          | Handle                 | Slightly Worn; Functioning | ]              |
|                          | Stop                   | Slightly Worn; Functioning | ]              |
|                          | Condition              | Slightly Worn; Functioning | ]              |
| Extractor                | Cut Condition          | Slightly Worn; Functioning | ]              |
|                          | Ext/Eject Test         | False                      | ]              |
|                          | Block Condition        | Select                     | ]              |
| Locking                  | Lug Condition          | Slightly Worn; Functioning | ]              |
|                          | Notch Condition        | Select                     | ]              |
|                          | Exterior Condition     | Slightly Worn; Functioning | ]              |
| Overall                  | Stock Condition        | Slightly Worn; Functioning | ]              |
|                          | Fore End Condition     | Select                     | ]              |
| D                        | Condition              | Slightly Worn; Functioning | ]              |
| Receiver                 | Bulged                 | False                      | ]              |
|                          | Description            |                            | M/700 SAFETY   |
| Safety                   | Function               | Like new; Functioning      | ]              |
|                          | Sub-Assembly           | ISS                        | ]              |
|                          | Lift                   | Select                     | .010           |
| Sear                     | Notch                  | Slightly Worn; Functioning | ]              |
|                          | T                      | Test Fired                 | False          |
| Feeding Test             | Tests                  | False                      | ]              |
|                          | Condition              | Slightly Worn; Functioning | DIRTY          |
| Trigger                  | Pull                   | Select                     | 6#             |
| Trigger                  | Altered                | False                      | ]              |
|                          | Sub-Assembly           | M/700 Non-Bolt Lock        | ]              |
| Non-Remington Components | Description            | ]                          | TWO PIECE BASE |