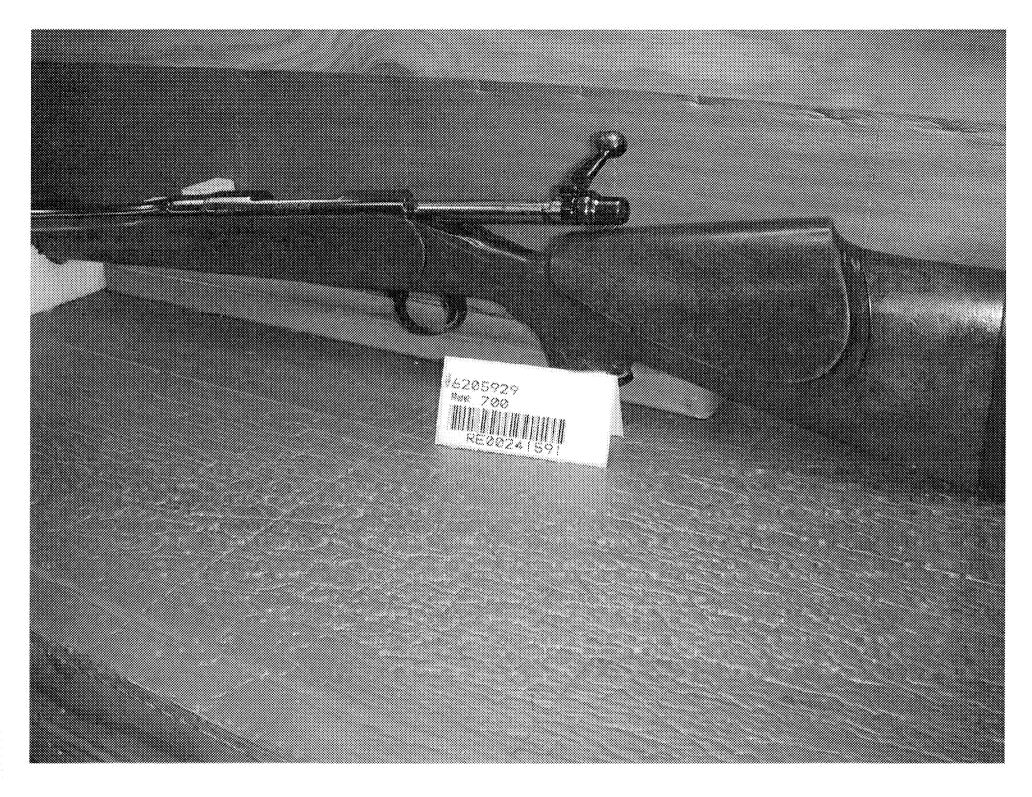

Firearm Information

Mfg. Serial Bbl. DOM Model/Ga. SKU Type 700/270 WIN Remington CF/BA 6205929 n/a n/a **Date Purchased** Where Purchased Accessories Original Owner

H L PETERS BUFFALO NY

AFT MKT STOCK AND BBL ASSM

Per Ilion - Quote to repair under BLM

Repair/Replacement Cost Repair/Replacement Date

\$18.40

9/29/2011

8/12/11: Mailing ARS, letter, form. df 9/29/11: Per Ilion - TA dirty, set screws altered & safety clip retainer mis-assembled. Replace TA, clean under BLM. Cannot test fire due to rifle having after mkt bbl. I spoke to customer & he apprvd quote & paid by credit card. df

http://cps03ap13:200/psaapp/PrintDisplay.aspx?ID=6449&Type=Case

9/29/2011

|                             | Fired while<br>Obstructed |                                   |                                                                                  |
|-----------------------------|---------------------------|-----------------------------------|----------------------------------------------------------------------------------|
|                             | Muzzle/Crown<br>Condition | Worn; Functioning                 |                                                                                  |
|                             | Firing Pin                | Slightly Worn;<br>Functioning     |                                                                                  |
|                             | Shroud                    | Slightly Worn;<br>Functioning     |                                                                                  |
| Bolt                        | Face                      | Slightly Worn;<br>Functioning     |                                                                                  |
|                             | Handle                    | Slightly Worn;<br>Functioning     |                                                                                  |
|                             | Stop                      | Slightly Worn;<br>Functioning     | BINDS                                                                            |
|                             | Condition                 | Slightly Worn;<br>Functioning     |                                                                                  |
| Extractor                   | Cut Condition             | Slightly Worn;<br>Functioning     |                                                                                  |
|                             | Ext/Eject Test            | False                             |                                                                                  |
|                             | Block Condition           | Select                            |                                                                                  |
| Locking                     | Lug Condition             | Slightly Worn;<br>Functioning     | COULD NOT CHECK HEADSPACE                                                        |
|                             | Notch Condition           | Select                            |                                                                                  |
|                             | Exterior Condition        | Slightly Worn; Not<br>Functioning | HAS AN AFT MFT BBL WITHOUT A CAL. DESIGNATION                                    |
| Overall                     | Stock Condition           | Select                            | AFT MKT.GRIP HAD BEEN BROKEN OFF AND GLUED BACK<br>ON                            |
|                             | Fore End Condition        | Select                            |                                                                                  |
| Receiver                    | Condition                 | Slightly Worn;<br>Functioning     |                                                                                  |
|                             | Bulged                    | False                             |                                                                                  |
|                             | Description               |                                   | M/700 BOLT LOCK SAFETY                                                           |
| Safety                      | Function                  | Slightly Worn;<br>Functioning     |                                                                                  |
|                             | Sub-Assembly              | Non-ISS                           |                                                                                  |
| Sear                        | Lift                      | Select                            | .011                                                                             |
|                             | Notch                     | Slightly Worn;<br>Functioning     |                                                                                  |
|                             | Tests                     | Test Fired                        | False                                                                            |
| Feeding Test                | 1 6818                    | False                             |                                                                                  |
|                             | Condition                 | Slightly Worn; Not<br>Functioning | DIRTY,SAFETY RETAIN.CLIP MISASSM AND RUBS ON<br>INSIDE OF STOCK.WILL FOLLOW DOWN |
| Trigger                     | Puli                      | Select                            | 2.5#                                                                             |
|                             | Altered                   | True                              | SET SCREWS ALTERED                                                               |
| Non-Remington<br>Components | Description               |                                   | AFT MKT STOCK AND BBL ASSM                                                       |