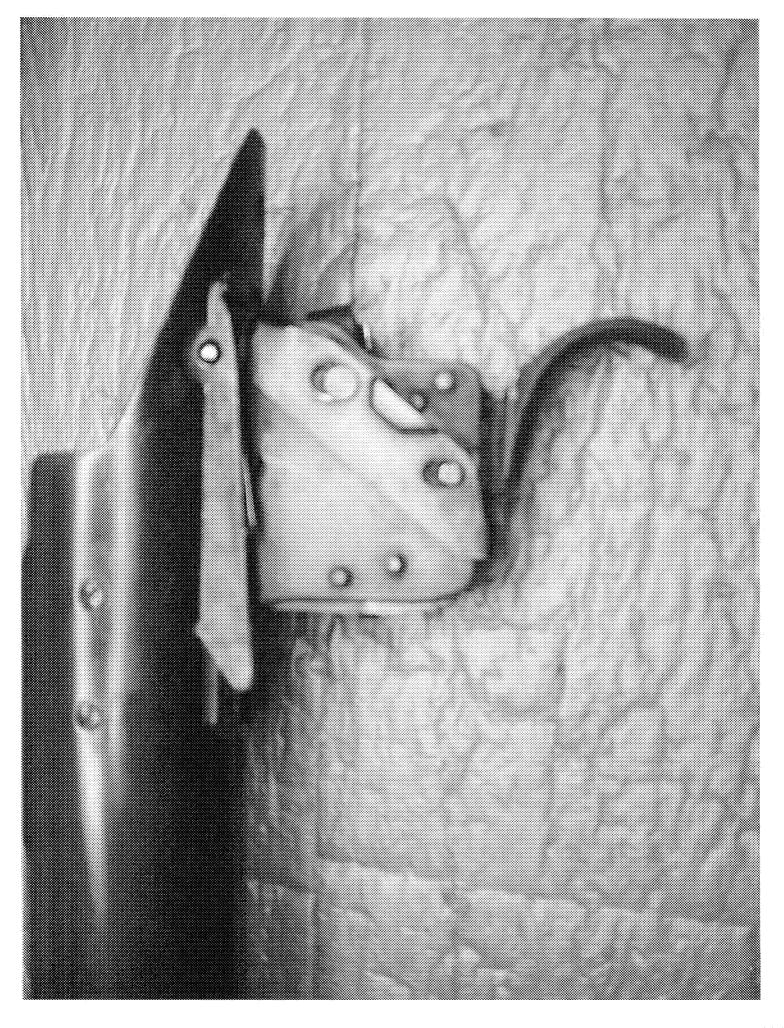

Per Ilion - Quote to repair under BLM

Repair/Replacement Cost Repair/Replacement Date

\$18.40

9/29/2011

8/12/11: Mailing ARS, letter, form. df 9/29/11: Per Ilion - TA dirty, set screws altered & safety clip retainer mis-assembled. Replace TA, clean under BLM. Cannot test fire due to rifle having after mkt bbl. I spoke to customer & he apprvd quote & paid by credit card. df

http://cps03ap13:200/psaapp/PrintDisplay.aspx?ID=6449&Type=Case

9/29/2011

|                             | Fired while<br>Obstructed |                                   |                                                                                  |
|-----------------------------|---------------------------|-----------------------------------|----------------------------------------------------------------------------------|
|                             | Muzzle/Crown<br>Condition | Worn; Functioning                 |                                                                                  |
|                             | Firing Pin                | Slightly Worn;<br>Functioning     |                                                                                  |
|                             | Shroud                    | Slightly Worn;<br>Functioning     |                                                                                  |
| Bolt                        | Face                      | Slightly Worn;<br>Functioning     |                                                                                  |
|                             | Handle                    | Slightly Worn;<br>Functioning     |                                                                                  |
|                             | Stop                      | Slightly Worn;<br>Functioning     | BINDS                                                                            |
|                             | Condition                 | Slightly Worn;<br>Functioning     |                                                                                  |
| Extractor                   | Cut Condition             | Slightly Worn;<br>Functioning     |                                                                                  |
|                             | Ext/Eject Test            | False                             |                                                                                  |
|                             | Block Condition           | Select                            |                                                                                  |
| Locking                     | Lug Condition             | Slightly Worn;<br>Functioning     | COULD NOT CHECK HEADSPACE                                                        |
|                             | Notch Condition           | Select                            |                                                                                  |
|                             | Exterior Condition        | Slightly Worn; Not<br>Functioning | HAS AN AFT MFT BBL WITHOUT A CAL. DESIGNATION                                    |
| Overall                     | Stock Condition           | Select                            | AFT MKT.GRIP HAD BEEN BROKEN OFF AND GLUED BACK<br>ON                            |
|                             | Fore End Condition        | Select                            |                                                                                  |
| Receiver                    | Condition                 | Slightly Worn;<br>Functioning     |                                                                                  |
|                             | Bulged                    | False                             |                                                                                  |
|                             | Description               |                                   | M/700 BOLT LOCK SAFETY                                                           |
| Safety                      | Function                  | Slightly Worn;<br>Functioning     |                                                                                  |
|                             | Sub-Assembly              | Non-ISS                           |                                                                                  |
| Sear                        | Lift                      | Select                            | .011                                                                             |
|                             | Notch                     | Slightly Worn;<br>Functioning     |                                                                                  |
|                             | Tests                     | Test Fired                        | False                                                                            |
| Feeding Test                | 1 6818                    | False                             |                                                                                  |
|                             | Condition                 | Slightly Worn; Not<br>Functioning | DIRTY,SAFETY RETAIN.CLIP MISASSM AND RUBS ON<br>INSIDE OF STOCK.WILL FOLLOW DOWN |
| Trigger                     | Puli                      | Select                            | 2.5#                                                                             |
|                             | Altered                   | True                              | SET SCREWS ALTERED                                                               |
| Non-Remington<br>Components | Description               |                                   | AFT MKT STOCK AND BBL ASSM                                                       |