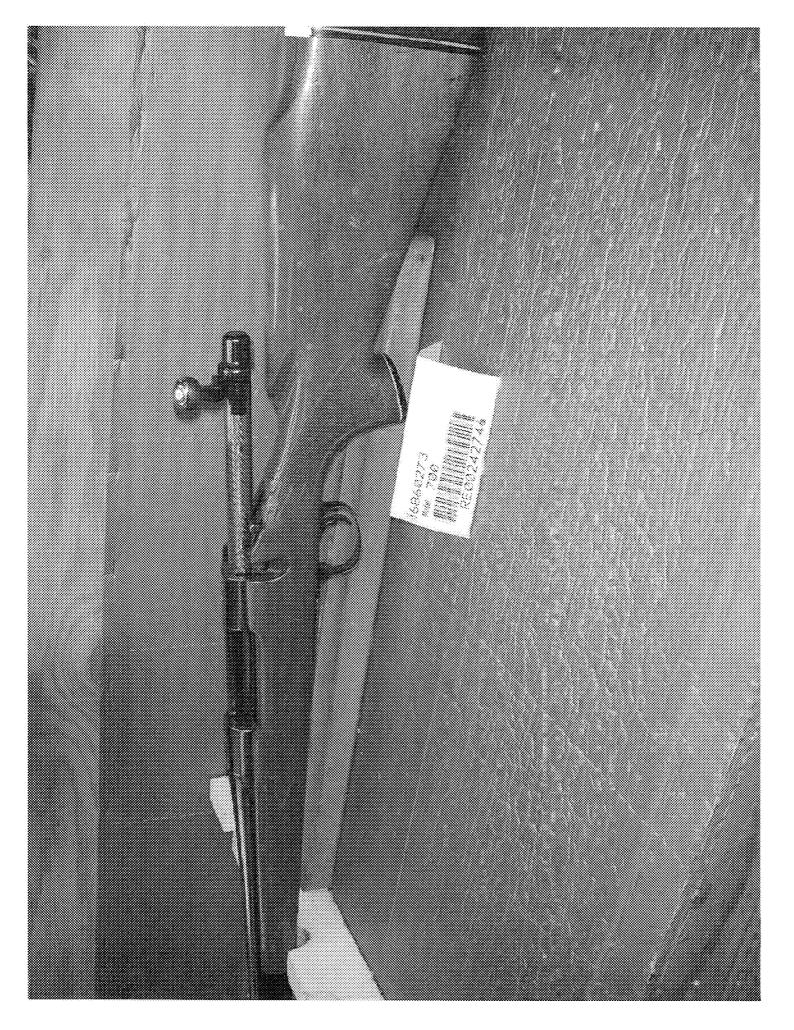

http://cps03ap13:200/psaapp/PrintDisplay.aspx?ID=6651&Type=Case

10/18/2011

,

,

4

|              | Fired while Obstructed |                            |                             |
|--------------|------------------------|----------------------------|-----------------------------|
|              | Muzzle/Crown Condition | Slightly Worn; Functioning |                             |
|              | Firing Pin             | Slightly Worn; Functioning |                             |
| Bolt         | Shroud                 | Slightly Worn; Functioning |                             |
|              | Face                   | Slightly Worn; Functioning |                             |
|              | Handle                 | Slightly Worn; Functioning |                             |
|              | Stop                   | Slightly Worn; Functioning |                             |
|              | Condition              | Slightly Worn; Functioning |                             |
| Extractor    | Cut Condition          | Slightly Worn; Functioning |                             |
|              | Ext/Eject Test         | False                      |                             |
|              | Block Condition        | Select                     |                             |
| Locking      | Lug Condition          | Slightly Worn; Functioning |                             |
|              | Notch Condition        | Select                     |                             |
|              | Exterior Condition     | Worn; Functioning          |                             |
| Overall      | Stock Condition        | Worn; Functioning          |                             |
| L            | Fore End Condition     | Select                     |                             |
| Receiver     | Condition              | Slightly Worn; Functioning |                             |
| Receiver     | Bulged                 | False                      |                             |
|              | Description            |                            | M/700 BOLT LOCK SAFETY      |
| Safety       | Function               | Like new; Functioning      |                             |
|              | Sub-Assembly           | Non-ISS                    |                             |
|              | Lift                   | Select                     | .007                        |
| Sear         | Notch                  | Slightly Worn; Functioning |                             |
|              | Tests                  | Test Fired                 | False                       |
| Feeding Test |                        | False                      |                             |
|              | Condition              | Slightly Worn; Functioning | TRIG NOT RETURNING PROPERLY |
| Trigger      | Pull                   | Select                     | 3#                          |
| TITEEM       | Altered                | Тгие                       | SET SCREWS ALTERED          |
|              | Sub-Assembly           | M/700 Bolt Lock            |                             |