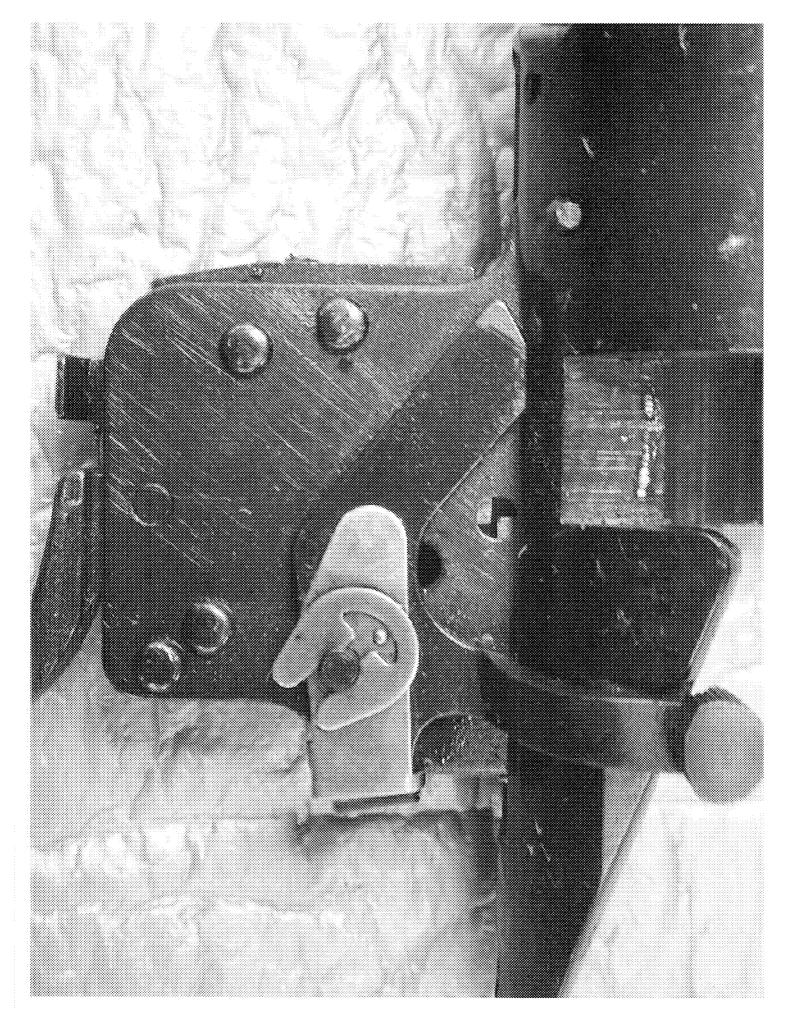

http://cps03ap13:200/psaapp/PrintDisplay.aspx?ID=6851&Type=Case

12/20/2011

| <u> </u>     |                    |                            | <u></u>                |
|--------------|--------------------|----------------------------|------------------------|
|              | Firing Pin         | Slightly Worn; Functioning |                        |
| Bolt         | Shroud             | Slightly Worn; Functioning |                        |
|              | Face               | Slightly Worn; Functioning |                        |
|              | Handle             | Slightly Worn; Functioning |                        |
|              | Stop               | Slightly Worn; Functioning |                        |
|              | Condition          | Slightly Worn; Functioning |                        |
| Extractor    | Cut Condition      | Slightly Worn; Functioning |                        |
|              | Ext/Eject Test     | False                      |                        |
|              | Block Condition    | Select                     |                        |
| Locking      | Lug Condition      | Slightly Worn; Functioning |                        |
|              | Notch Condition    | Select                     |                        |
|              | Exterior Condition | Slightly Worn; Functioning |                        |
| Overall      | Stock Condition    | Slightly Worn; Functioning |                        |
|              | Fore End Condition | Select                     |                        |
| Receiver     | Condition          | Slightly Worn; Functioning |                        |
| Receiver     | Bulged             | False                      |                        |
|              | Description        |                            | M/700 BOLT LOCK SAFETY |
| Safety       | Function           | Like new; Functioning      |                        |
|              | Sub-Assembly       | Non-ISS                    |                        |
| Sear         | Lift               | Select                     | .012                   |
|              | Notch              | Slightly Worn; Functioning |                        |
|              | Testa              | Test Fired                 | False                  |
| Feeding Test | Tests              | False                      |                        |
| Trigger      | Condition          | Slightly Worn; Functioning | ·                      |
|              | Pull               | Select                     | 4.5#                   |
|              | Altered            | True                       | SET SCREWS ALTERED     |
|              | Sub-Assembly       | M/700 Bolt Lock            |                        |