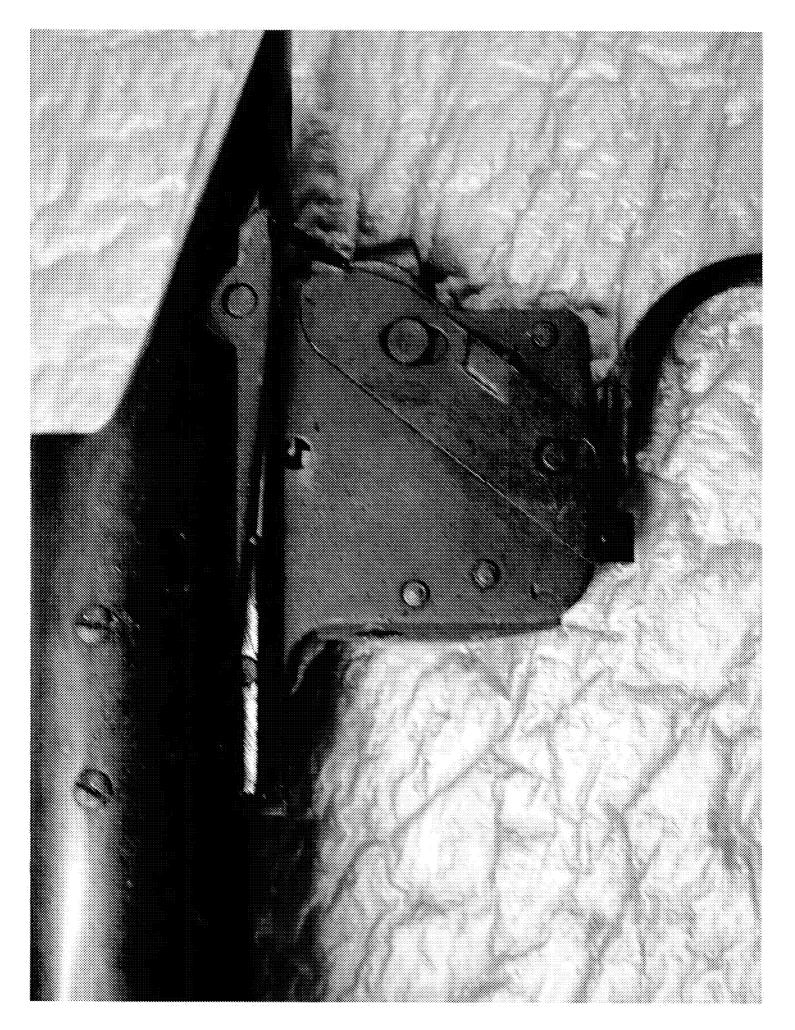

http://cps03ap13:200/psaapp/PrintDisplay.aspx?ID=7047&Type=Case

1/11/2012

PrintDisplay

,

à

|              | Description            |                            | 22" 7MM REM EXP        |
|--------------|------------------------|----------------------------|------------------------|
|              | Date Code              |                            | BA                     |
|              | Bore Plugged           | False                      |                        |
| Barrel       | Bulged                 | False                      |                        |
|              | Fired                  | False                      |                        |
|              | Fired while Obstructed |                            |                        |
|              | Muzzle/Crown Condition | Slightly Worn; Functioning |                        |
|              | Firing Pin             | Slightly Worn; Functioning |                        |
| ,            | Shroud                 | Slightly Worn; Functioning |                        |
| Bolt         | Face                   | Slightly Worn; Functioning |                        |
|              | Handle                 | Slightly Worn; Functioning |                        |
|              | Stop                   | Slightly Worn; Functioning |                        |
|              | Condition              | Slightly Worn; Functioning |                        |
| Extractor    | Cut Condition          | Slightly Worn; Functioning |                        |
|              | Ext/Eject Test         | False                      |                        |
|              | Block Condition        | Select                     |                        |
| Locking      | Lug Condition          | Slightly Worn; Functioning |                        |
| -            | Notch Condition        | Select                     |                        |
|              | Exterior Condition     | Slightly Worn; Functioning |                        |
| Overall      | Stock Condition        | Slightly Worn; Functioning |                        |
|              | Fore End Condition     | Select                     |                        |
|              | Condition              | Slightly Worn; Functioning |                        |
| Receiver     | Bulged                 | False                      |                        |
|              | Description            |                            | M/700 BOLT LOCK SAFETY |
| Safety       | Function               | Like new; Functioning      |                        |
|              | Sub-Assembly           | Non-ISS                    |                        |
|              | Lift                   | Select                     | .011                   |
| Sear         | Notch                  | Slightly Worn; Functioning |                        |
|              | Tagta                  | Test Fired                 | False                  |
| Feeding Test | Tests                  | False                      |                        |
|              | Condition              | Slightly Worn; Functioning |                        |
| Trigger      | Puli                   | Select                     | 5.5#                   |
| Trigger      | Altered                | False                      |                        |
|              | Sub-Assembly           | M/700 Bolt Lock            |                        |