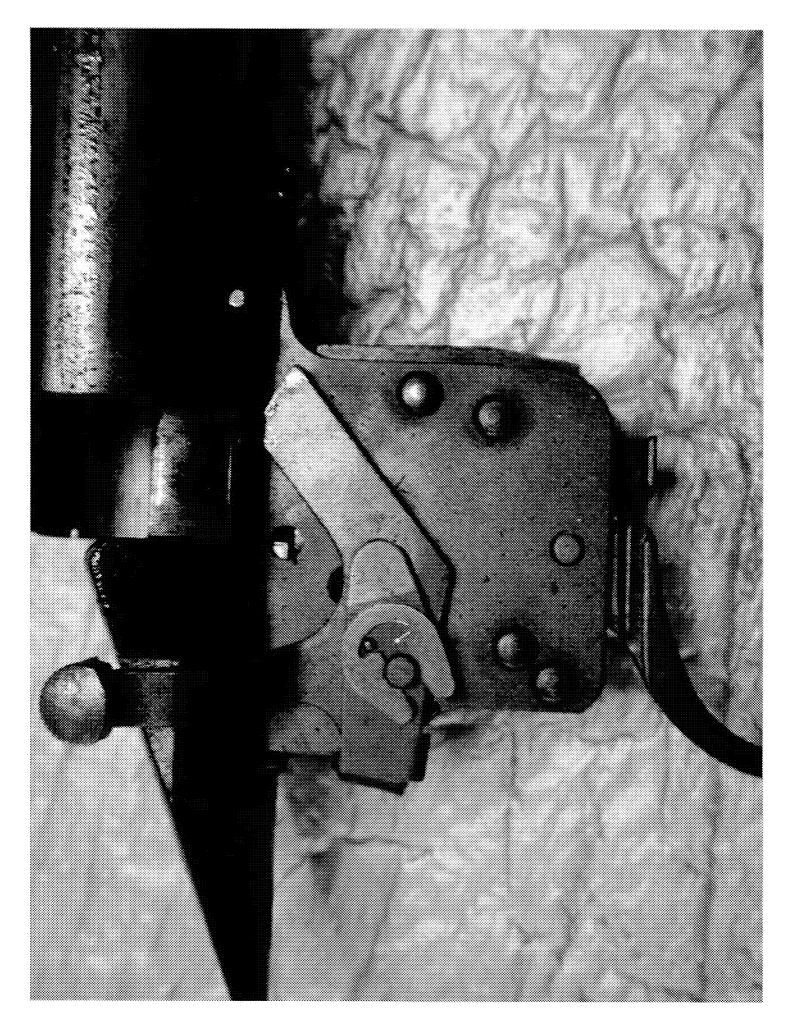

http://cps03ap13:200/psaapp/PrintDisplay.aspx?ID=7047&Type=Case

1/11/2012

PrintDisplay

,

à

|              | Description            |                            | 22" 7MM REM EXP        |
|--------------|------------------------|----------------------------|------------------------|
|              | Date Code              |                            | BA                     |
|              | Bore Plugged           | False                      |                        |
| Barrel       | Bulged                 | False                      |                        |
|              | Fired                  | False                      |                        |
|              | Fired while Obstructed |                            |                        |
|              | Muzzle/Crown Condition | Slightly Worn; Functioning |                        |
|              | Firing Pin             | Slightly Worn; Functioning |                        |
| ,            | Shroud                 | Slightly Worn; Functioning |                        |
| Bolt         | Face                   | Slightly Worn; Functioning |                        |
|              | Handle                 | Slightly Worn; Functioning |                        |
|              | Stop                   | Slightly Worn; Functioning |                        |
|              | Condition              | Slightly Worn; Functioning |                        |
| Extractor    | Cut Condition          | Slightly Worn; Functioning |                        |
|              | Ext/Eject Test         | False                      |                        |
|              | Block Condition        | Select                     |                        |
| Locking      | Lug Condition          | Slightly Worn; Functioning |                        |
| -            | Notch Condition        | Select                     |                        |
|              | Exterior Condition     | Slightly Worn; Functioning |                        |
| Overall      | Stock Condition        | Slightly Worn; Functioning |                        |
|              | Fore End Condition     | Select                     |                        |
|              | Condition              | Slightly Worn; Functioning |                        |
| Receiver     | Bulged                 | False                      |                        |
|              | Description            |                            | M/700 BOLT LOCK SAFETY |
| Safety       | Function               | Like new; Functioning      |                        |
|              | Sub-Assembly           | Non-ISS                    |                        |
|              | Lift                   | Select                     | .011                   |
| Sear         | Notch                  | Slightly Worn; Functioning |                        |
|              | Tagta                  | Test Fired                 | False                  |
| Feeding Test | Tests                  | False                      |                        |
|              | Condition              | Slightly Worn; Functioning |                        |
| Trigger      | Puli                   | Select                     | 5.5#                   |
| Trigger      | Altered                | False                      |                        |
|              | Sub-Assembly           | M/700 Bolt Lock            |                        |