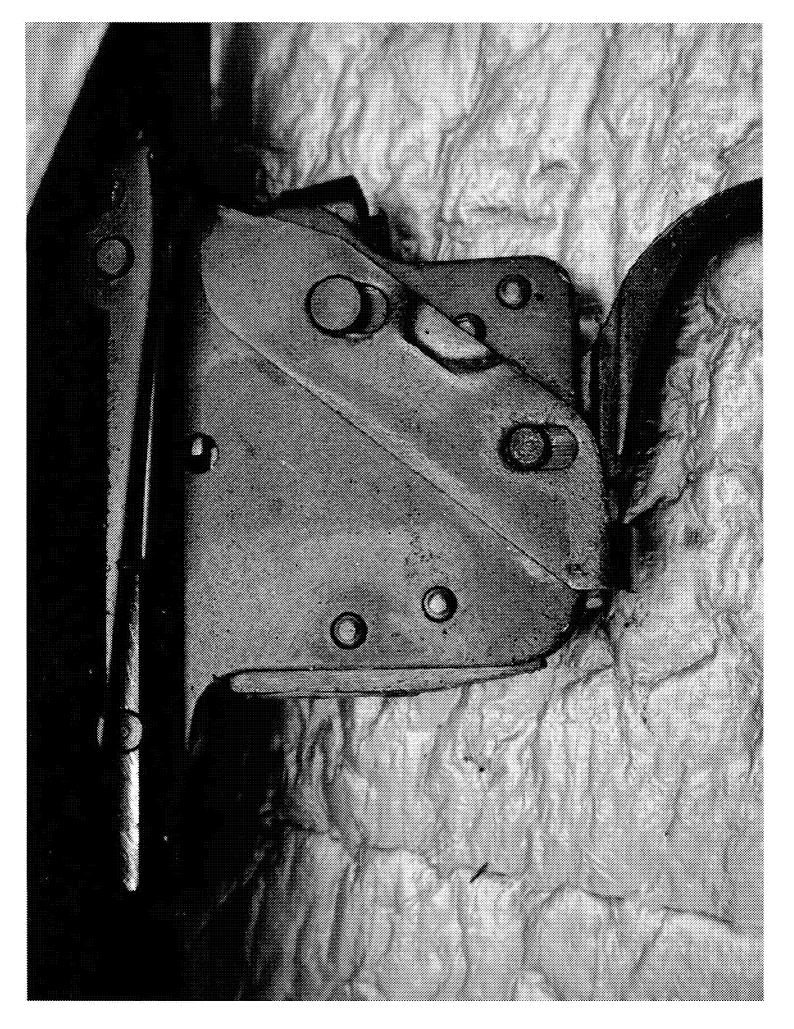

http://cps03ap13:200/psaapp/PrintDisplay.aspx?ID=7017&Type=Case

1/23/2012

r's

|              | Muzzle/Crown Condition | Slightly Worn; Functioning |                        |
|--------------|------------------------|----------------------------|------------------------|
|              | Firing Pin             | Slightly Worn; Functioning |                        |
|              | Shroud                 | Slightly Worn; Functioning |                        |
| Bolt         | Face                   | Slightly Worn; Functioning | ]                      |
|              | Handle                 | Slightly Worn; Functioning |                        |
|              | Stop                   | Slightly Worn; Functioning | ]                      |
|              | Condition              | Slightly Worn; Functioning |                        |
| Extractor    | Cut Condition          | Slightly Worn; Functioning |                        |
|              | Ext/Eject Test         | False                      | ]                      |
|              | Block Condition        | Select                     |                        |
| Löcking      | Lug Condition          | Slightly Worn; Functioning |                        |
|              | Notch Condition        | Select                     |                        |
|              | Exterior Condition     | Slightly Worn; Functioning | RUSTY UNDER STK        |
| Overall      | Stock Condition        | Slightly Worn; Functioning |                        |
|              | Fore End Condition     | Select                     |                        |
| Receiver     | Condition              | Slightly Worn; Functioning |                        |
| Receiver     | Bulged                 | False                      |                        |
|              | Description            |                            | M/700 BOLT LOCK SAFETY |
| Safety       | Function               | Like new; Functioning      |                        |
|              | Sub-Assembly           | Non-ISS                    |                        |
|              | Lift                   | Select                     | .010                   |
| Sear         | Notch                  | Slightly Worn; Functioning |                        |
|              |                        | Test Fired                 | False                  |
| Feeding Test | Tests                  | False                      |                        |
|              | Condition              | Slightly Worn; Functioning | RUSTY                  |
| Triacor      | Pull                   | Select                     | 5.5#                   |
| Trigger      | Altered                | False                      | ]                      |
|              | Sub-Assembly           | M/700 Bolt Lock            |                        |