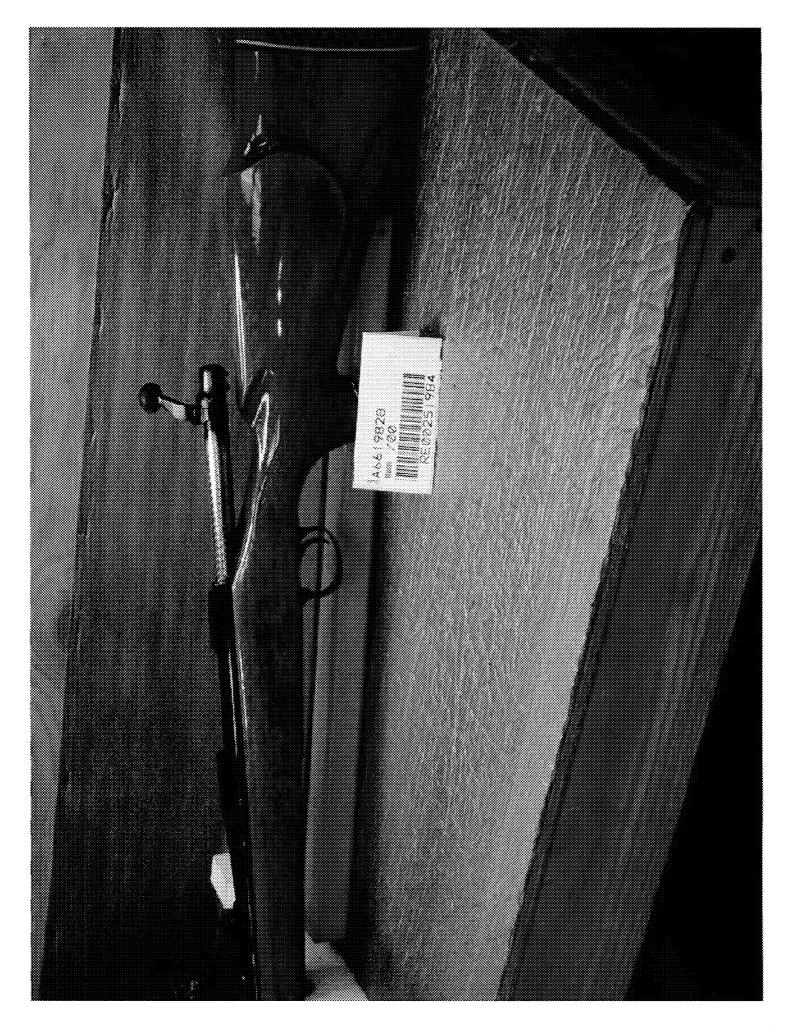

http://cps03ap13:200/psaapp/PrintDisplay.aspx?ID=7017&Type=Case

1/23/2012

r's

|              | Muzzle/Crown Condition | Slightly Worn; Functioning |                        |
|--------------|------------------------|----------------------------|------------------------|
|              | Firing Pin             | Slightly Worn; Functioning |                        |
|              | Shroud                 | Slightly Worn; Functioning |                        |
| Bolt         | Face                   | Slightly Worn; Functioning | ]                      |
|              | Handle                 | Slightly Worn; Functioning |                        |
|              | Stop                   | Slightly Worn; Functioning | ]                      |
|              | Condition              | Slightly Worn; Functioning |                        |
| Extractor    | Cut Condition          | Slightly Worn; Functioning |                        |
|              | Ext/Eject Test         | False                      | ]                      |
|              | Block Condition        | Select                     |                        |
| Löcking      | Lug Condition          | Slightly Worn; Functioning |                        |
|              | Notch Condition        | Select                     |                        |
|              | Exterior Condition     | Slightly Worn; Functioning | RUSTY UNDER STK        |
| Overall      | Stock Condition        | Slightly Worn; Functioning |                        |
|              | Fore End Condition     | Select                     |                        |
| Receiver     | Condition              | Slightly Worn; Functioning |                        |
| Receiver     | Bulged                 | False                      |                        |
|              | Description            |                            | M/700 BOLT LOCK SAFETY |
| Safety       | Function               | Like new; Functioning      |                        |
|              | Sub-Assembly           | Non-ISS                    |                        |
|              | Lift                   | Select                     | .010                   |
| Sear         | Notch                  | Slightly Worn; Functioning |                        |
|              |                        | Test Fired                 | False                  |
| Feeding Test | Tests                  | False                      |                        |
|              | Condition              | Slightly Worn; Functioning | RUSTY                  |
| Triacor      | Pull                   | Select                     | 5.5#                   |
| Trigger      | Altered                | False                      | ]                      |
|              | Sub-Assembly           | M/700 Bolt Lock            |                        |