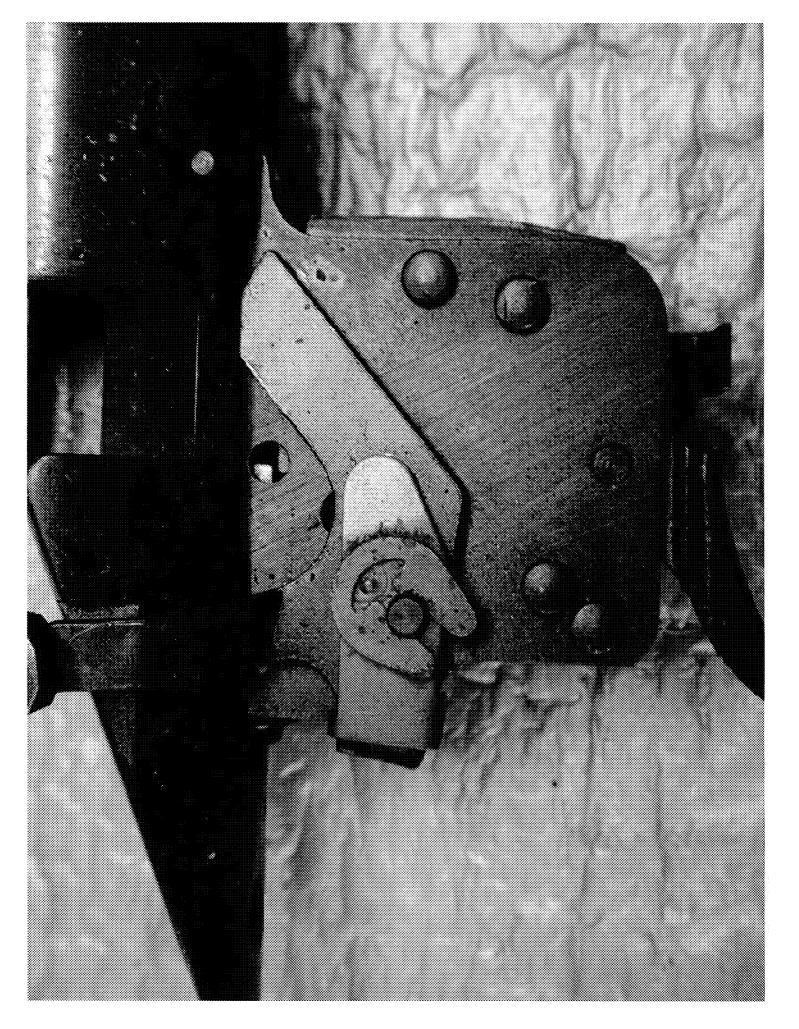

http://cps03ap13:200/psaapp/PrintDisplay.aspx?ID=7017&Type=Case

1/23/2012

r's

|              | Muzzle/Crown Condition | Slightly Worn; Functioning |                        |
|--------------|------------------------|----------------------------|------------------------|
|              | Firing Pin             | Slightly Worn; Functioning |                        |
|              | Shroud                 | Slightly Worn; Functioning |                        |
| Bolt         | Face                   | Slightly Worn; Functioning | ]                      |
|              | Handle                 | Slightly Worn; Functioning |                        |
|              | Stop                   | Slightly Worn; Functioning | ]                      |
|              | Condition              | Slightly Worn; Functioning |                        |
| Extractor    | Cut Condition          | Slightly Worn; Functioning |                        |
|              | Ext/Eject Test         | False                      | ]                      |
|              | Block Condition        | Select                     |                        |
| Löcking      | Lug Condition          | Slightly Worn; Functioning |                        |
|              | Notch Condition        | Select                     |                        |
|              | Exterior Condition     | Slightly Worn; Functioning | RUSTY UNDER STK        |
| Overall      | Stock Condition        | Slightly Worn; Functioning |                        |
|              | Fore End Condition     | Select                     |                        |
| Receiver     | Condition              | Slightly Worn; Functioning |                        |
| Receiver     | Bulged                 | False                      |                        |
|              | Description            |                            | M/700 BOLT LOCK SAFETY |
| Safety       | Function               | Like new; Functioning      |                        |
|              | Sub-Assembly           | Non-ISS                    |                        |
|              | Lift                   | Select                     | .010                   |
| Sear         | Notch                  | Slightly Worn; Functioning |                        |
|              |                        | Test Fired                 | False                  |
| Feeding Test | Tests                  | False                      |                        |
|              | Condition              | Slightly Worn; Functioning | RUSTY                  |
| Triacor      | Pull                   | Select                     | 5.5#                   |
| Trigger      | Altered                | False                      | ]                      |
|              | Sub-Assembly           | M/700 Bolt Lock            |                        |