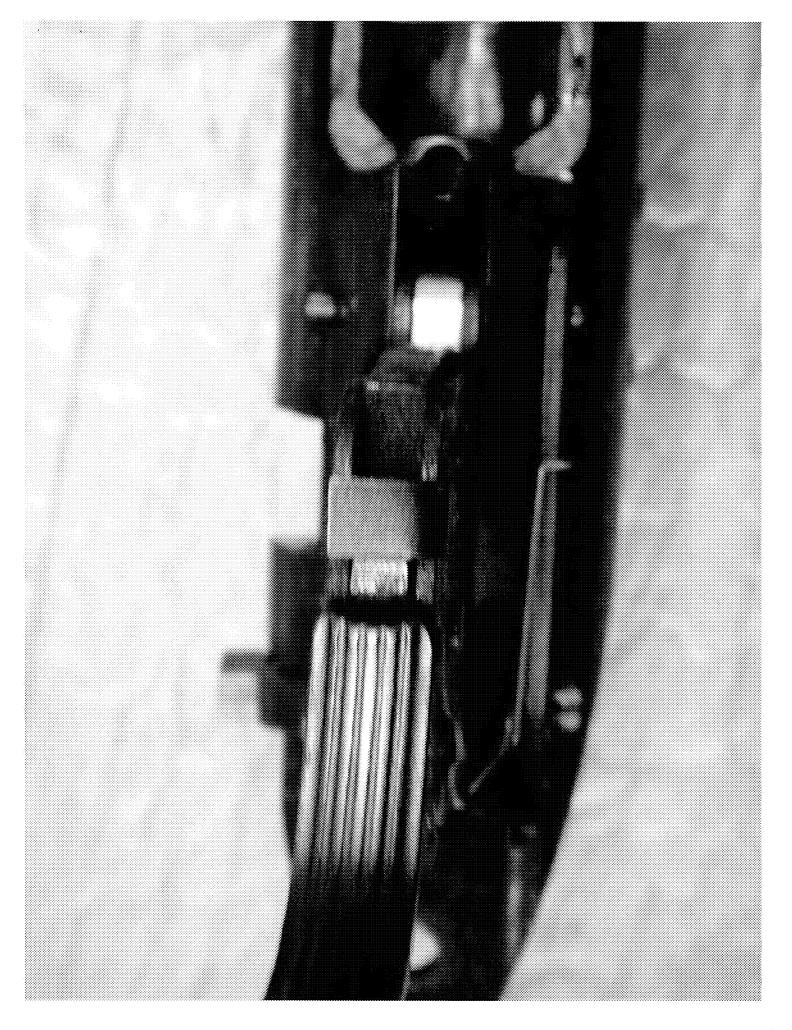

http://cps03ap13:200/psaapp/PrintDisplay.aspx?ID=7017&Type=Case

1/23/2012

r's

|              | Muzzle/Crown Condition | Slightly Worn; Functioning |                        |
|--------------|------------------------|----------------------------|------------------------|
|              | Firing Pin             | Slightly Worn; Functioning |                        |
|              | Shroud                 | Slightly Worn; Functioning |                        |
| Bolt         | Face                   | Slightly Worn; Functioning | ]                      |
|              | Handle                 | Slightly Worn; Functioning |                        |
|              | Stop                   | Slightly Worn; Functioning | ]                      |
|              | Condition              | Slightly Worn; Functioning |                        |
| Extractor    | Cut Condition          | Slightly Worn; Functioning |                        |
|              | Ext/Eject Test         | False                      | ]                      |
|              | Block Condition        | Select                     |                        |
| Löcking      | Lug Condition          | Slightly Worn; Functioning |                        |
|              | Notch Condition        | Select                     |                        |
|              | Exterior Condition     | Slightly Worn; Functioning | RUSTY UNDER STK        |
| Overall      | Stock Condition        | Slightly Worn; Functioning |                        |
|              | Fore End Condition     | Select                     |                        |
| Receiver     | Condition              | Slightly Worn; Functioning |                        |
| Receiver     | Bulged                 | False                      |                        |
|              | Description            |                            | M/700 BOLT LOCK SAFETY |
| Safety       | Function               | Like new; Functioning      |                        |
|              | Sub-Assembly           | Non-ISS                    |                        |
|              | Lift                   | Select                     | .010                   |
| Sear         | Notch                  | Slightly Worn; Functioning |                        |
|              |                        | Test Fired                 | False                  |
| Feeding Test | Tests                  | False                      |                        |
|              | Condition              | Slightly Worn; Functioning | RUSTY                  |
| Triacor      | Pull                   | Select                     | 5.5#                   |
| Trigger      | Altered                | False                      | ]                      |
|              | Sub-Assembly           | M/700 Bolt Lock            |                        |