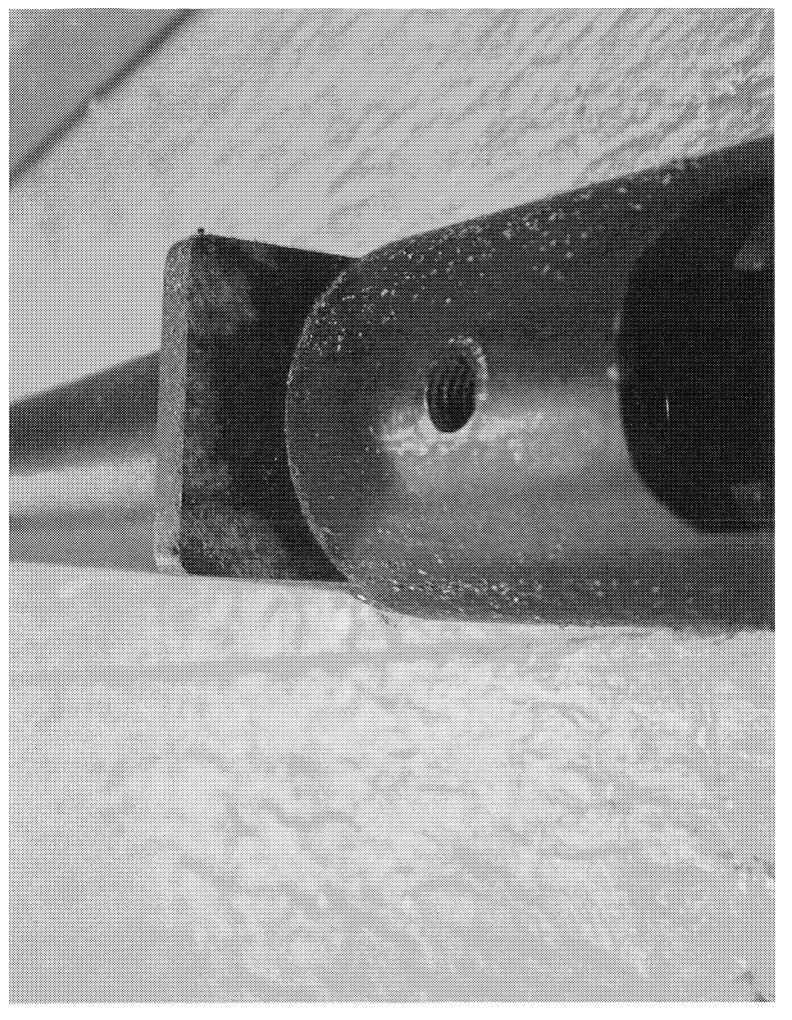

http://cps03ap13:200/psaapp/PrintDisplay.aspx?ID=6965&Type=Case

12/14/2011

|                          | Fired                  | False                          | $\dashv$            |
|--------------------------|------------------------|--------------------------------|---------------------|
|                          | Fired while Obstructed |                                |                     |
|                          | Muzzle/Crown Condition | Slightly Worn; Functioning     |                     |
|                          | Firing Pin             | Slightly Worn; Functioning     |                     |
|                          | Shroud                 | Slightly Worn; Functioning     | ₹                   |
| Bolt                     | Face                   | Slightly Worn; Functioning     | <del> </del>        |
|                          | Handle                 | Slightly Worn; Functioning     |                     |
|                          | Stop                   | Slightly Worn; Functioning     |                     |
|                          | Condition              | Slightly Worn; Functioning     |                     |
| Extractor                | Cut Condition          | Slightly Worn; Functioning     |                     |
|                          | Ext/Eject Test         | False                          |                     |
|                          | Block Condition        | Select                         |                     |
| Locking                  | Lug Condition          | Slightly Worn; Functioning     |                     |
| -                        | Notch Condition        | Select                         |                     |
|                          | Exterior Condition     | Slightly Worn; Not Functioning |                     |
| Overall                  | Stock Condition        | Slightly Worn; Functioning     |                     |
|                          | Fore End Condition     | Select                         |                     |
| D                        | Condition              | Slightly Worn; Functioning     |                     |
| Receiver                 | Bulged                 | False                          |                     |
|                          | Description            |                                | M/700 SAFETY        |
| Safety                   | Function               | Like new; Functioning          |                     |
|                          | Sub-Assembly           | Non-ISS                        |                     |
|                          | Lift                   | Select                         | .019                |
| Sear                     | Notch                  | Slightly Worn; Functioning     |                     |
|                          | Tests                  | Test Fired                     | False               |
| Feeding Test             | 1 ests                 | False                          |                     |
|                          | Condition              | Slightly Worn; Functioning     | SEAR LIFT EXCESSIVE |
| Tuissan                  | Pull                   | Select                         | 6.5#                |
| Trigger                  | Altered                | False                          |                     |
|                          | Sub-Assembly           | M/700 Non-Bolt Lock            |                     |
| Non-Remington Components | Description            |                                | SLING               |