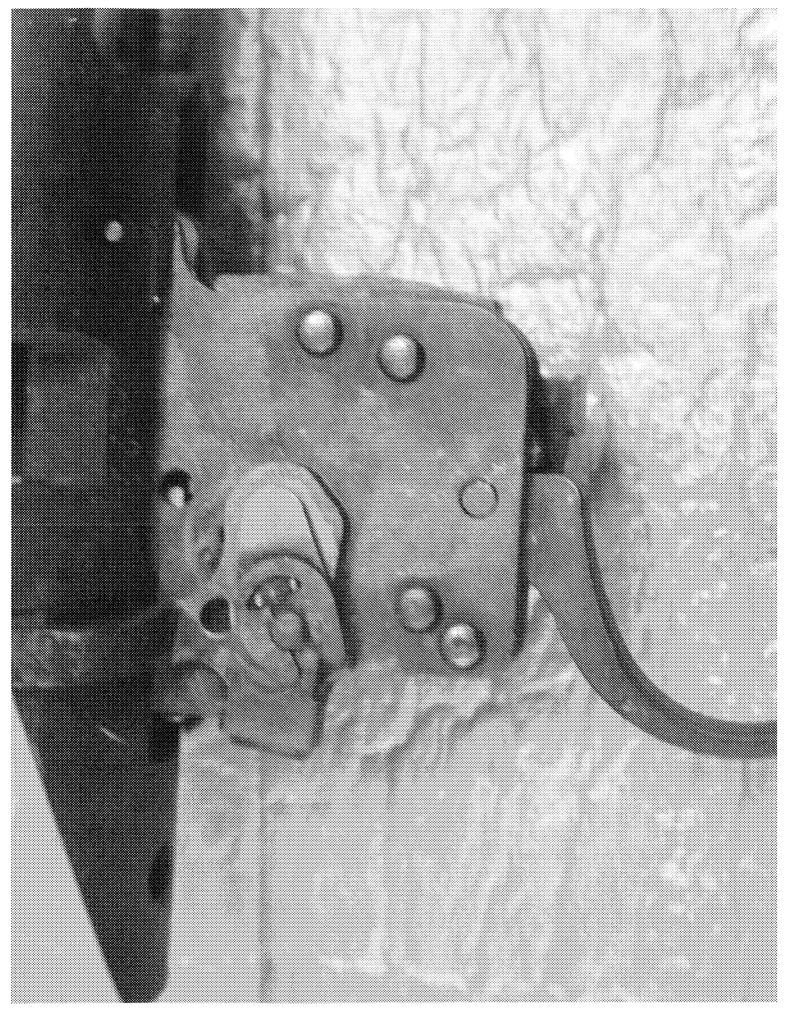

Repair/Replacement Repair/Replacement Cost Date 32.40 12/14/2011

12/14/11 Per Ilion, could not duplicate concern at bench. Trigger assm dirty, action rusty, sear lift excessive. Replace trigger plate assm, clean and test fire at no charge.cm

http://cps03ap13:200/psaapp/PrintDisplay.aspx?ID=6965&Type=Case

12/14/2011

|                          | Fired                  | False                          | $\dashv$            |
|--------------------------|------------------------|--------------------------------|---------------------|
|                          | Fired while Obstructed |                                |                     |
|                          | Muzzle/Crown Condition | Slightly Worn; Functioning     |                     |
|                          | Firing Pin             | Slightly Worn; Functioning     |                     |
|                          | Shroud                 | Slightly Worn; Functioning     | ₹                   |
| Bolt                     | Face                   | Slightly Worn; Functioning     | <del> </del>        |
|                          | Handle                 | Slightly Worn; Functioning     |                     |
|                          | Stop                   | Slightly Worn; Functioning     |                     |
|                          | Condition              | Slightly Worn; Functioning     |                     |
| Extractor                | Cut Condition          | Slightly Worn; Functioning     |                     |
|                          | Ext/Eject Test         | False                          |                     |
|                          | Block Condition        | Select                         |                     |
| Locking                  | Lug Condition          | Slightly Worn; Functioning     |                     |
| -                        | Notch Condition        | Select                         |                     |
|                          | Exterior Condition     | Slightly Worn; Not Functioning |                     |
| Overall                  | Stock Condition        | Slightly Worn; Functioning     |                     |
|                          | Fore End Condition     | Select                         |                     |
| D                        | Condition              | Slightly Worn; Functioning     |                     |
| Receiver                 | Bulged                 | False                          |                     |
|                          | Description            |                                | M/700 SAFETY        |
| Safety                   | Function               | Like new; Functioning          |                     |
|                          | Sub-Assembly           | Non-ISS                        |                     |
|                          | Lift                   | Select                         | .019                |
| Sear                     | Notch                  | Slightly Worn; Functioning     |                     |
|                          | Tests                  | Test Fired                     | False               |
| Feeding Test             | 1 ests                 | False                          |                     |
|                          | Condition              | Slightly Worn; Functioning     | SEAR LIFT EXCESSIVE |
| Tuissan                  | Pull                   | Select                         | 6.5#                |
| Trigger                  | Altered                | False                          |                     |
|                          | Sub-Assembly           | M/700 Non-Bolt Lock            |                     |
| Non-Remington Components | Description            |                                | SLING               |