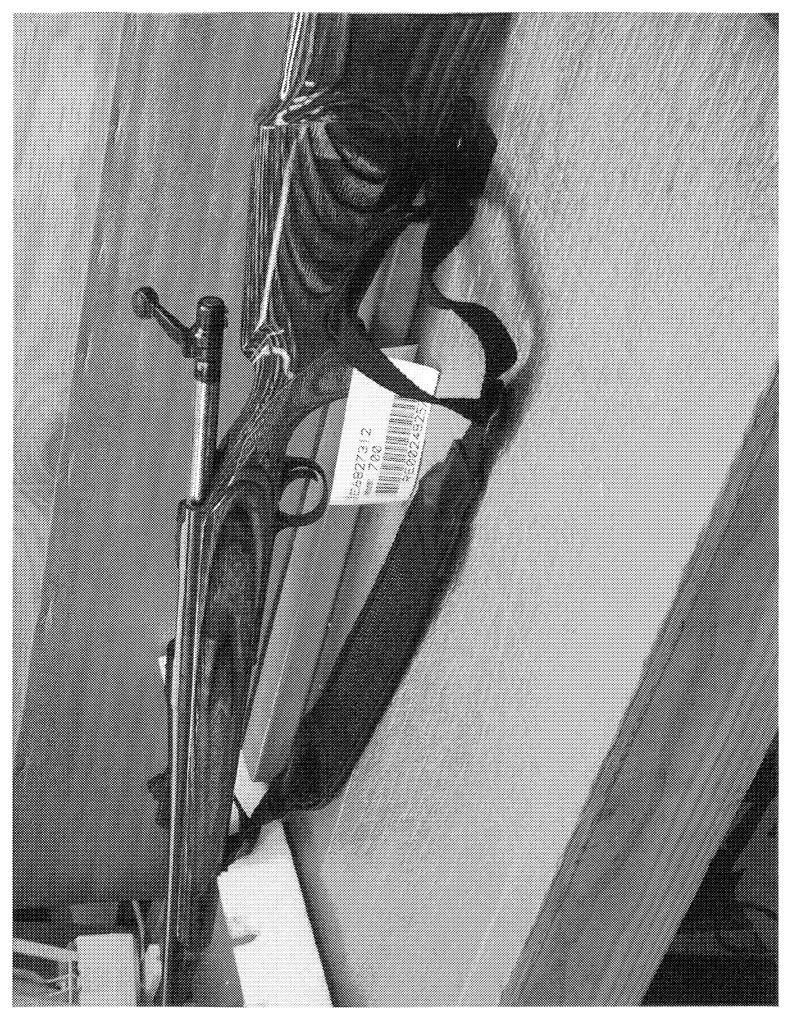

C

12/14/11 Per note with rifle, the rifle can fire the bullet without pulling the trigger.cm

Firearm Information

Mfg. Remington

Type CF/BA

Model/Ga. 700/3006 SPRG

**SKU** 25685

Bbl. Serial E6827312 PP

Unknown

**DOM** 

**Date Purchased** 

Where Purchased **GRICE WHOLESALE**  Accessories SLING

**Original Owner** U

6/19/1995

CONCERN:FIRED WITHOUT PULLING TRIGGER

Ammunition Information - None Defined Other Products Information - None Defined Settlement

http://cps03ap13:200/psaapp/PrintDisplay.aspx?ID=6965&Type=Case

12/14/2011

|                          | Fired                  | False                          | $\dashv$            |
|--------------------------|------------------------|--------------------------------|---------------------|
|                          | Fired while Obstructed |                                |                     |
|                          | Muzzle/Crown Condition | Slightly Worn; Functioning     |                     |
|                          | Firing Pin             | Slightly Worn; Functioning     |                     |
|                          | Shroud                 | Slightly Worn; Functioning     | ₹                   |
| Bolt                     | Face                   | Slightly Worn; Functioning     | <del> </del>        |
|                          | Handle                 | Slightly Worn; Functioning     |                     |
|                          | Stop                   | Slightly Worn; Functioning     |                     |
|                          | Condition              | Slightly Worn; Functioning     |                     |
| Extractor                | Cut Condition          | Slightly Worn; Functioning     |                     |
|                          | Ext/Eject Test         | False                          |                     |
|                          | Block Condition        | Select                         |                     |
| Locking                  | Lug Condition          | Slightly Worn; Functioning     |                     |
| -                        | Notch Condition        | Select                         |                     |
|                          | Exterior Condition     | Slightly Worn; Not Functioning |                     |
| Overall                  | Stock Condition        | Slightly Worn; Functioning     |                     |
|                          | Fore End Condition     | Select                         |                     |
| D                        | Condition              | Slightly Worn; Functioning     |                     |
| Receiver                 | Bulged                 | False                          |                     |
|                          | Description            |                                | M/700 SAFETY        |
| Safety                   | Function               | Like new; Functioning          |                     |
|                          | Sub-Assembly           | Non-ISS                        |                     |
|                          | Lift                   | Select                         | .019                |
| Sear                     | Notch                  | Slightly Worn; Functioning     |                     |
|                          | Tests                  | Test Fired                     | False               |
| Feeding Test             | 1 ests                 | False                          |                     |
|                          | Condition              | Slightly Worn; Functioning     | SEAR LIFT EXCESSIVE |
| Tuissan                  | Pull                   | Select                         | 6.5#                |
| Trigger                  | Altered                | False                          |                     |
|                          | Sub-Assembly           | M/700 Non-Bolt Lock            |                     |
| Non-Remington Components | Description            |                                | SLING               |