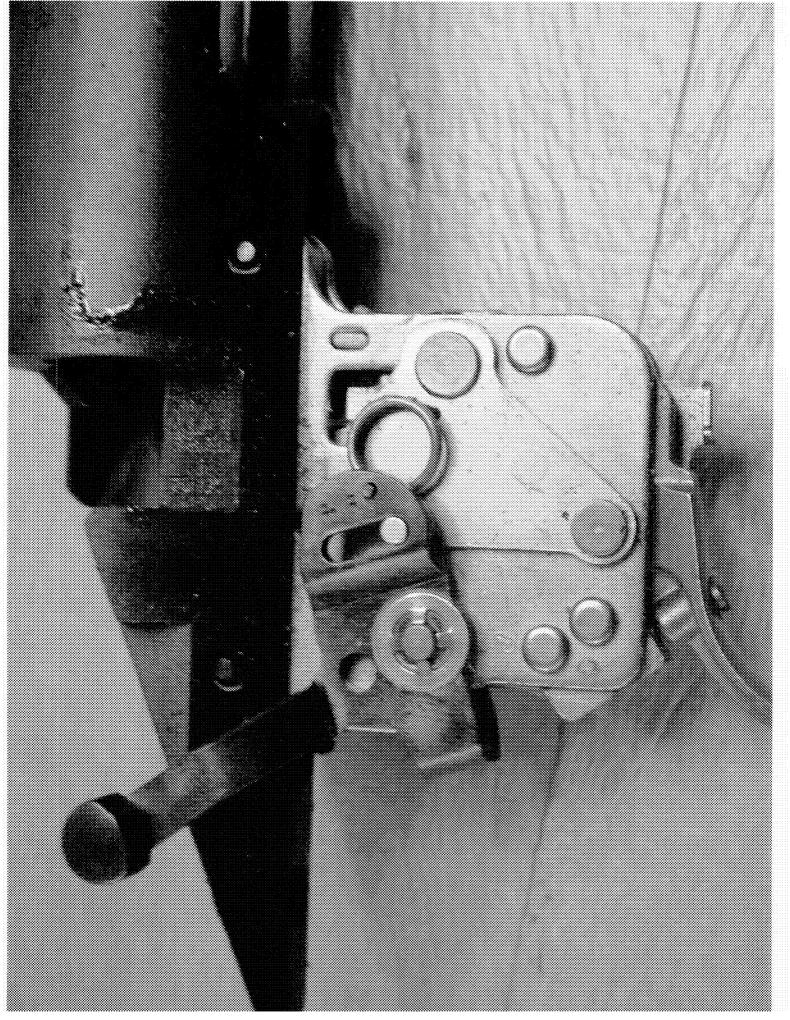

Examination[Remington/CF/BA]

| N |
|---|
|   |
|   |
|   |
| - |

http://cps03ap13:200/psaapp/PrintDisplay.aspx?ID=7321&Type=Case

2/6/2012

|              | Fired                  | False                      |                     |
|--------------|------------------------|----------------------------|---------------------|
|              | Fired while Obstructed |                            |                     |
|              | Muzzle/Crown Condition | Slightly Worn; Functioning |                     |
|              | Firing Pin             | Slightly Worn; Functioning |                     |
|              | Shroud                 | Slightly Worn; Functioning |                     |
| Bolt         | Face                   | Slightly Worn; Functioning |                     |
|              | Handle                 | Slightly Worn; Functioning |                     |
|              | Stop                   | Slightly Worn; Functioning |                     |
|              | Condition              | Slightly Worn; Functioning |                     |
| Extractor    | Cut Condition          | Slightly Worn; Functioning |                     |
|              | Ext/Eject Test         | False                      |                     |
|              | Block Condition        | Select                     |                     |
| Locking      | Lug Condition          | Slightly Worn; Functioning |                     |
|              | Notch Condition        | Select                     |                     |
| - 71         | Exterior Condition     | Slightly Worn; Functioning | ACTION DIRTY, RUSTY |
| Overall      | Stock Condition        | Slightly Worn; Functioning |                     |
|              | Fore End Condition     | Select                     |                     |
|              | Condition              | Slightly Worn; Functioning |                     |
| Receiver     | Bulged                 | False                      |                     |
|              | Description            |                            | XMP SAFETY          |
| Safety       | Function               | Like new; Functioning      |                     |
|              | Sub-Assembly           | Non-ISS                    |                     |
|              | Lift                   | Select                     | .009                |
| Sear         | Notch                  | Slightly Worn; Functioning |                     |
|              | T4-                    | Test Fired                 | False               |
| Feeding Test | Tests                  | False                      |                     |
|              | Condition              | Slightly Worn; Functioning |                     |
| ~:           | Pull                   | Select                     | 3.5#                |
| Trigger      | Altered                | False                      |                     |
|              | Sub-Assembly           | X-Mark Pro                 |                     |

### **FIREARM INFORMATION:**

Manufacturer: Remington Arms Co Inc.

700

Type: Rifle

Cal/Ga.: 308

Serial Number: G6902880

Cased?:

## **DESCRIPTION OF ITEM RETURNED:**

700 ADL / .308cal

#### **REASON FOR RETURN:**

customer advises that the rifle fires upon switching the safety from the off position to the fire position without engaging trigger. Please repair and test for proper function.