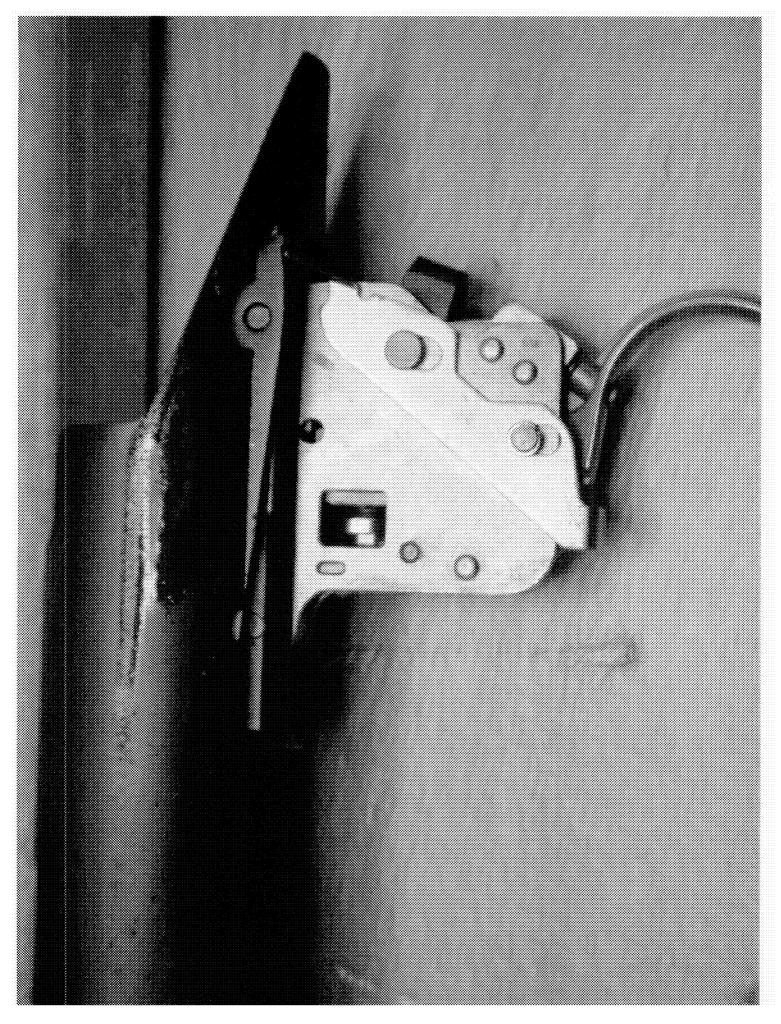

Examination[Remington/CF/BA]

| N |
|---|
|   |
|   |
|   |
| - |

http://cps03ap13:200/psaapp/PrintDisplay.aspx?ID=7321&Type=Case

2/6/2012

|              | Fired                  | False                      |                     |
|--------------|------------------------|----------------------------|---------------------|
|              | Fired while Obstructed |                            |                     |
|              | Muzzle/Crown Condition | Slightly Worn; Functioning |                     |
|              | Firing Pin             | Slightly Worn; Functioning |                     |
|              | Shroud                 | Slightly Worn; Functioning |                     |
| Bolt         | Face                   | Slightly Worn; Functioning |                     |
|              | Handle                 | Slightly Worn; Functioning |                     |
|              | Stop                   | Slightly Worn; Functioning |                     |
|              | Condition              | Slightly Worn; Functioning |                     |
| Extractor    | Cut Condition          | Slightly Worn; Functioning |                     |
|              | Ext/Eject Test         | False                      |                     |
|              | Block Condition        | Select                     |                     |
| Locking      | Lug Condition          | Slightly Worn; Functioning |                     |
|              | Notch Condition        | Select                     |                     |
| - 71         | Exterior Condition     | Slightly Worn; Functioning | ACTION DIRTY, RUSTY |
| Overall      | Stock Condition        | Slightly Worn; Functioning |                     |
|              | Fore End Condition     | Select                     |                     |
|              | Condition              | Slightly Worn; Functioning |                     |
| Receiver     | Bulged                 | False                      |                     |
|              | Description            |                            | XMP SAFETY          |
| Safety       | Function               | Like new; Functioning      |                     |
|              | Sub-Assembly           | Non-ISS                    |                     |
|              | Lift                   | Select                     | .009                |
| Sear         | Notch                  | Slightly Worn; Functioning |                     |
|              | T4-                    | Test Fired                 | False               |
| Feeding Test | Tests                  | False                      |                     |
|              | Condition              | Slightly Worn; Functioning |                     |
| ~:           | Pull                   | Select                     | 3.5#                |
| Trigger      | Altered                | False                      |                     |
|              | Sub-Assembly           | X-Mark Pro                 |                     |

### **FIREARM INFORMATION:**

Manufacturer: Remington Arms Co Inc.

700

Type: Rifle

Cal/Ga.: 308

Serial Number: G6902880

Cased?:

## **DESCRIPTION OF ITEM RETURNED:**

700 ADL / .308cal

#### **REASON FOR RETURN:**

customer advises that the rifle fires upon switching the safety from the off position to the fire position without engaging trigger. Please repair and test for proper function.