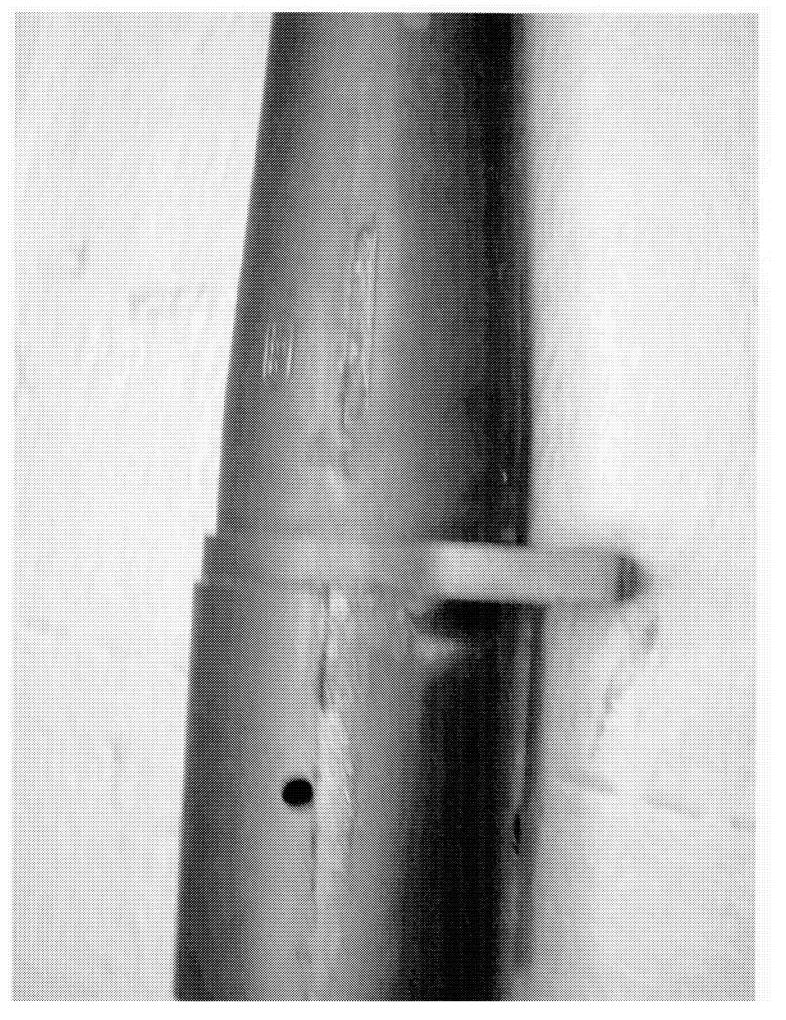

### **FIREARM INFORMATION:**

Manufacturer: Remington Arms Co Inc.

700

Type: Rifle

Cal/Ga.: 308

Serial Number: G6902880

Cased?:

## **DESCRIPTION OF ITEM RETURNED:**

700 ADL / .308cal