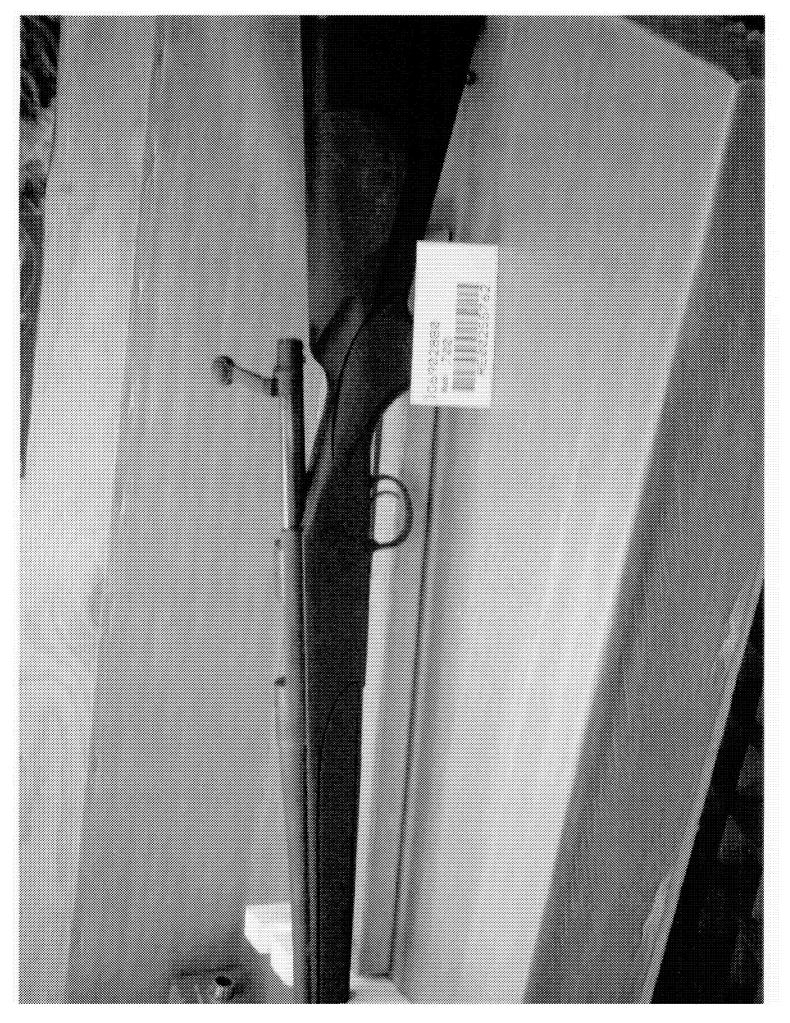

### **FIREARM INFORMATION:**

Manufacturer: Remington Arms Co Inc.

700

Type: Rifle

Cal/Ga.: 308

Serial Number: G6902880

Cased?:

## **DESCRIPTION OF ITEM RETURNED:**

700 ADL / .308cal

#### **REASON FOR RETURN:**

customer advises that the rifle fires upon switching the safety from the off position to the fire position without engaging trigger. Please repair and test for proper function.