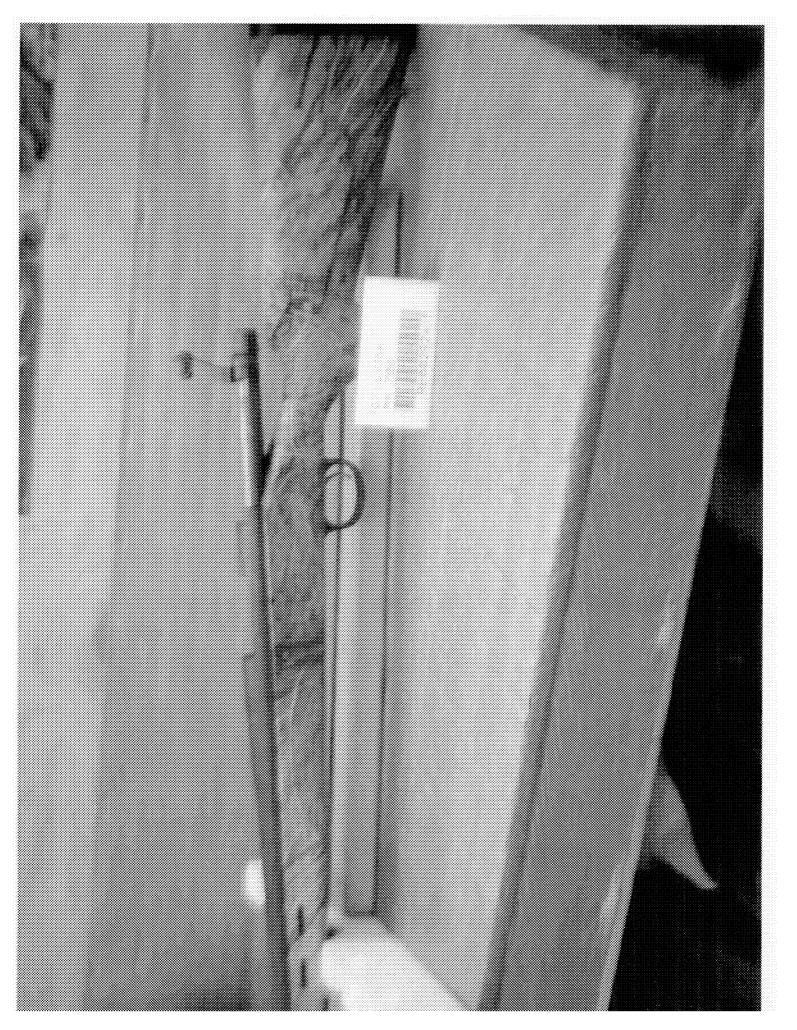

12/27/2012

ŧ

|              | Bore Plugged           | False                     |            |
|--------------|------------------------|---------------------------|------------|
|              | Bulged                 | False                     |            |
| Barrel       | Fired                  | False                     |            |
|              | Fired while Obstructed |                           |            |
|              | Muzzle/Crown Condition | Like new; Functioning     |            |
|              | Firing Pin             | Like new; Functioning     |            |
|              | Shroud                 | Like new; Functioning     |            |
| Bolt         | Face                   | Like new; Functioning     |            |
|              | Handle                 | Like new; Functioning     |            |
|              | Stop                   | Like new; Not Functioning | BINDS      |
|              | Condition              | Like new; Functioning     |            |
| Extractor    | Cut Condition          | Like new; Functioning     |            |
|              | Ext/Eject Test         | False                     |            |
|              | Block Condition        | Select                    |            |
| Locking      | Lug Condition          | Like new; Functioning     |            |
|              | Notch Condition        | Select                    |            |
|              | Exterior Condition     | Like new; Functioning     |            |
| Overall      | Stock Condition        | Like new; Functioning     |            |
|              | Fore End Condition     | Select                    |            |
| n :          | Condition              | Like new; Functioning     |            |
| Receiver     | Bulged                 | False                     |            |
| Safety       | Description            |                           | XMP SAFETY |
| Jaiety       | Function               | Like new; Functioning     |            |
|              | Lift                   | Select                    | .011       |
| Sear         | Notch                  | Like new; Functioning     |            |
|              | Tests                  | Test Fired                | False      |
| Feeding Test |                        | False                     |            |
|              | Condition              | Like new; Functioning     |            |
| Trigger      | Pull                   | Select                    | 3.5#       |
|              | Altered                | False                     |            |
|              | Sub-Assembly           | X-Mark Pro                |            |