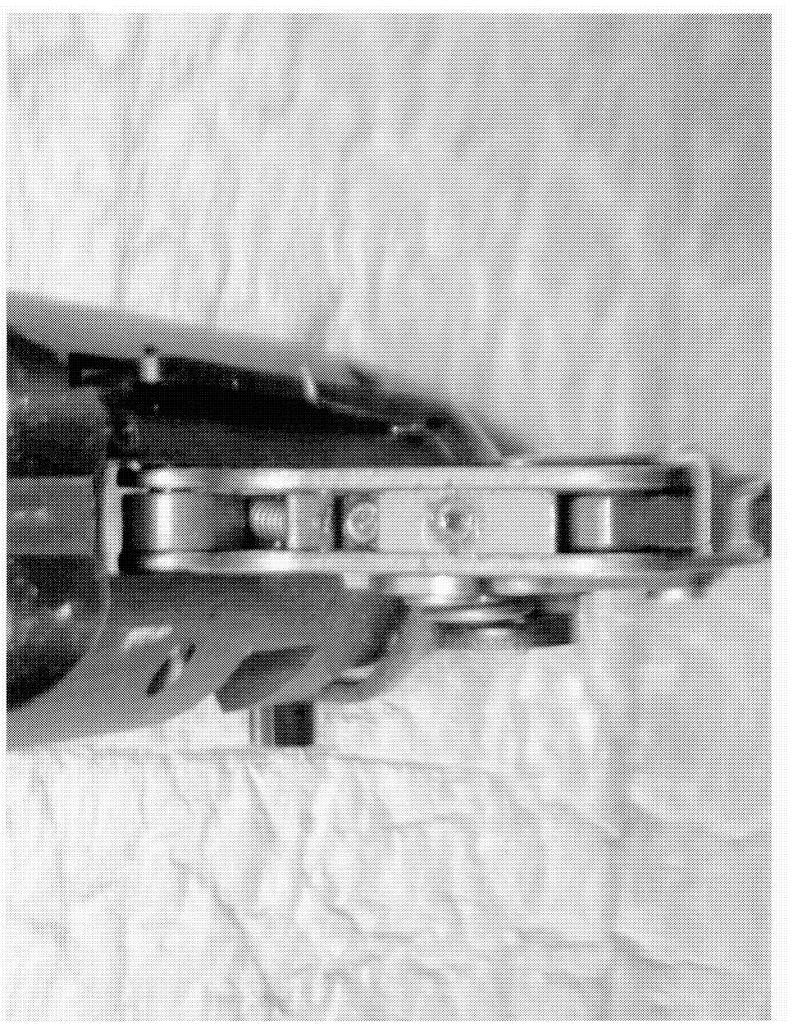

12/27/2012

ŧ

|              | Bore Plugged           | False                     |            |
|--------------|------------------------|---------------------------|------------|
|              | Bulged                 | False                     |            |
| Barrel       | Fired                  | False                     |            |
|              | Fired while Obstructed |                           |            |
|              | Muzzle/Crown Condition | Like new; Functioning     |            |
|              | Firing Pin             | Like new; Functioning     |            |
|              | Shroud                 | Like new; Functioning     |            |
| Bolt         | Face                   | Like new; Functioning     |            |
|              | Handle                 | Like new; Functioning     |            |
|              | Stop                   | Like new; Not Functioning | BINDS      |
|              | Condition              | Like new; Functioning     |            |
| Extractor    | Cut Condition          | Like new; Functioning     |            |
|              | Ext/Eject Test         | False                     |            |
|              | Block Condition        | Select                    |            |
| Locking      | Lug Condition          | Like new; Functioning     |            |
|              | Notch Condition        | Select                    |            |
|              | Exterior Condition     | Like new; Functioning     |            |
| Overall      | Stock Condition        | Like new; Functioning     |            |
|              | Fore End Condition     | Select                    |            |
| n :          | Condition              | Like new; Functioning     |            |
| Receiver     | Bulged                 | False                     |            |
| Safety       | Description            |                           | XMP SAFETY |
| Jaiety       | Function               | Like new; Functioning     |            |
|              | Lift                   | Select                    | .011       |
| Sear         | Notch                  | Like new; Functioning     |            |
|              | Tests                  | Test Fired                | False      |
| Feeding Test |                        | False                     |            |
|              | Condition              | Like new; Functioning     |            |
| Trigger      | Pull                   | Select                    | 3.5#       |
|              | Altered                | False                     |            |
|              | Sub-Assembly           | X-Mark Pro                |            |