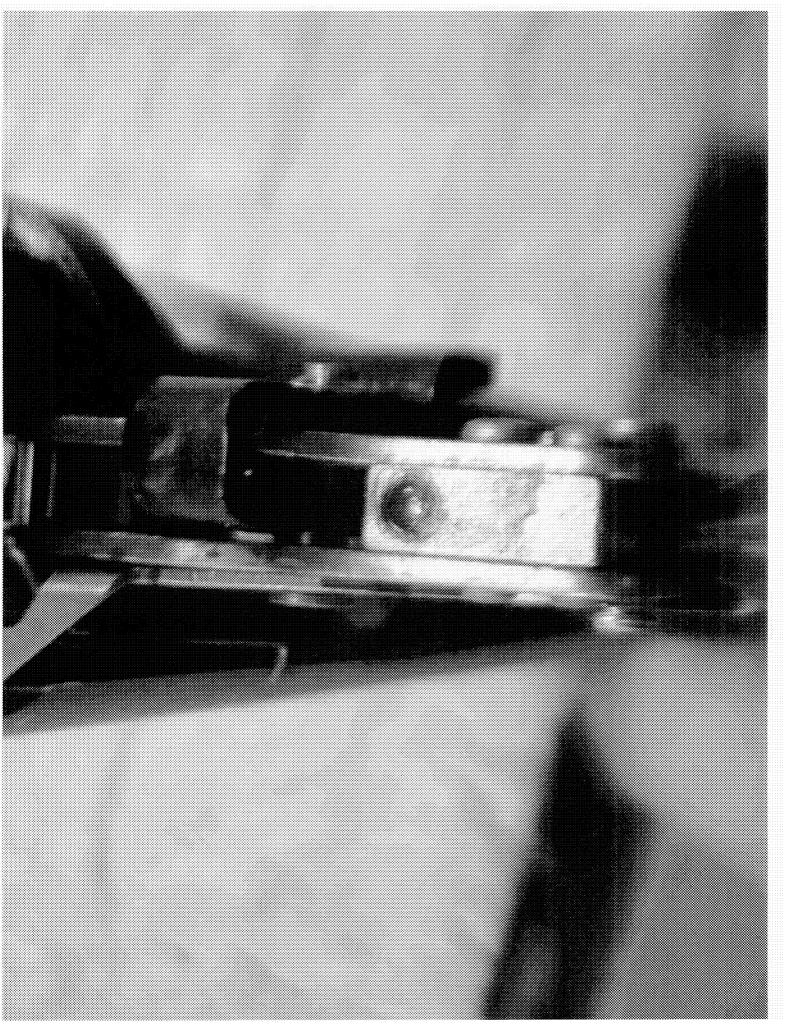

12/27/2012

ŧ

|              | Bore Plugged           | False                     |            |
|--------------|------------------------|---------------------------|------------|
|              | Bulged                 | False                     |            |
| Barrel       | Fired                  | False                     |            |
|              | Fired while Obstructed |                           |            |
|              | Muzzle/Crown Condition | Like new; Functioning     |            |
|              | Firing Pin             | Like new; Functioning     |            |
|              | Shroud                 | Like new; Functioning     |            |
| Bolt         | Face                   | Like new; Functioning     |            |
|              | Handle                 | Like new; Functioning     |            |
|              | Stop                   | Like new; Not Functioning | BINDS      |
|              | Condition              | Like new; Functioning     |            |
| Extractor    | Cut Condition          | Like new; Functioning     |            |
|              | Ext/Eject Test         | False                     |            |
|              | Block Condition        | Select                    |            |
| Locking      | Lug Condition          | Like new; Functioning     |            |
|              | Notch Condition        | Select                    |            |
|              | Exterior Condition     | Like new; Functioning     |            |
| Overall      | Stock Condition        | Like new; Functioning     |            |
|              | Fore End Condition     | Select                    |            |
| n :          | Condition              | Like new; Functioning     |            |
| Receiver     | Bulged                 | False                     |            |
| Safety       | Description            |                           | XMP SAFETY |
| Jaiety       | Function               | Like new; Functioning     |            |
|              | Lift                   | Select                    | .011       |
| Sear         | Notch                  | Like new; Functioning     |            |
|              | Tests                  | Test Fired                | False      |
| Feeding Test |                        | False                     |            |
|              | Condition              | Like new; Functioning     |            |
| Trigger      | Pull                   | Select                    | 3.5#       |
|              | Altered                | False                     |            |
|              | Sub-Assembly           | X-Mark Pro                |            |