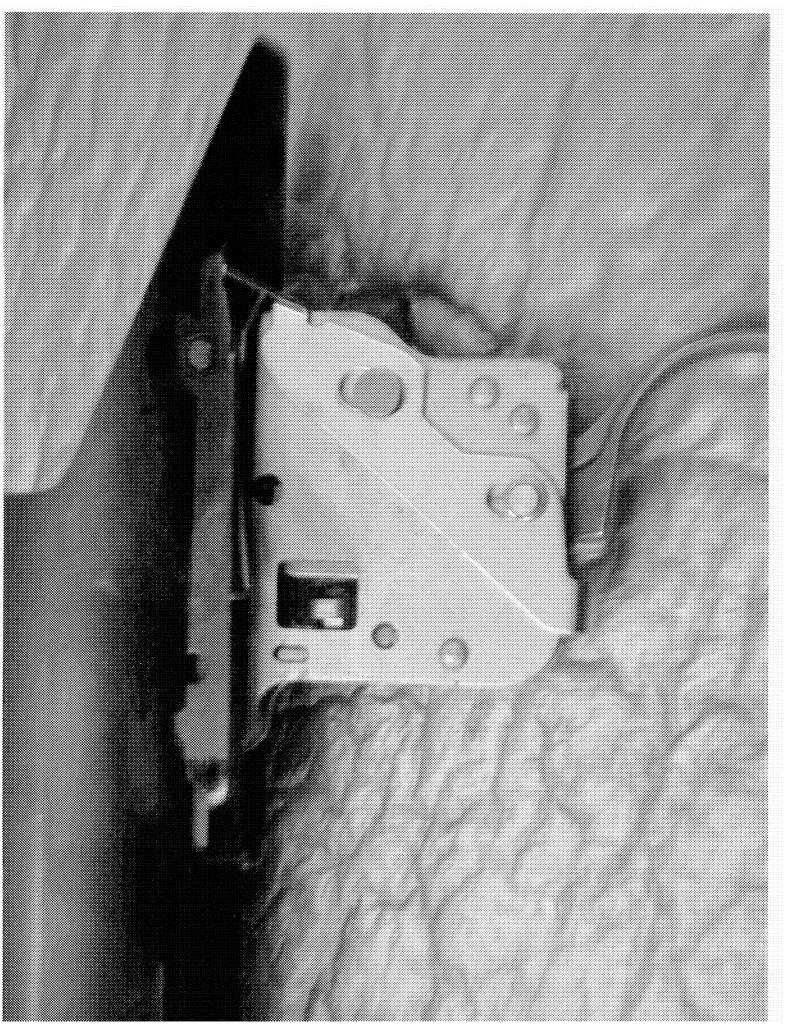

12/27/2012

ŧ

|              | Bore Plugged           | False                     |            |
|--------------|------------------------|---------------------------|------------|
|              | Bulged                 | False                     |            |
| Barrel       | Fired                  | False                     |            |
|              | Fired while Obstructed |                           |            |
|              | Muzzle/Crown Condition | Like new; Functioning     |            |
|              | Firing Pin             | Like new; Functioning     |            |
|              | Shroud                 | Like new; Functioning     |            |
| Bolt         | Face                   | Like new; Functioning     |            |
|              | Handle                 | Like new; Functioning     |            |
|              | Stop                   | Like new; Not Functioning | BINDS      |
|              | Condition              | Like new; Functioning     |            |
| Extractor    | Cut Condition          | Like new; Functioning     |            |
|              | Ext/Eject Test         | False                     |            |
|              | Block Condition        | Select                    |            |
| Locking      | Lug Condition          | Like new; Functioning     |            |
|              | Notch Condition        | Select                    |            |
|              | Exterior Condition     | Like new; Functioning     |            |
| Overall      | Stock Condition        | Like new; Functioning     |            |
|              | Fore End Condition     | Select                    |            |
| n :          | Condition              | Like new; Functioning     |            |
| Receiver     | Bulged                 | False                     |            |
| Safety       | Description            |                           | XMP SAFETY |
| Jaiety       | Function               | Like new; Functioning     |            |
|              | Lift                   | Select                    | .011       |
| Sear         | Notch                  | Like new; Functioning     |            |
|              | Tests                  | Test Fired                | False      |
| Feeding Test |                        | False                     |            |
|              | Condition              | Like new; Functioning     |            |
| Trigger      | Pull                   | Select                    | 3.5#       |
|              | Altered                | False                     |            |
|              | Sub-Assembly           | X-Mark Pro                |            |