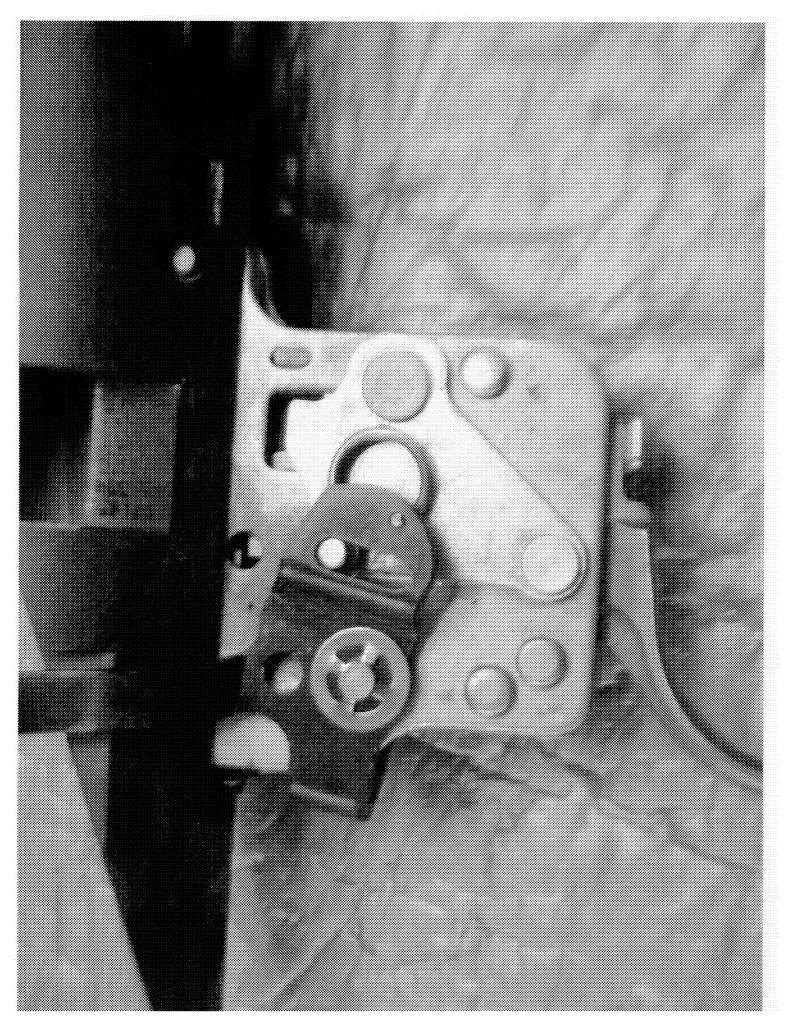

12/27/2012

ŧ

|              | Bore Plugged           | False                     |            |
|--------------|------------------------|---------------------------|------------|
|              | Bulged                 | False                     |            |
| Barrel       | Fired                  | False                     |            |
|              | Fired while Obstructed |                           |            |
|              | Muzzle/Crown Condition | Like new; Functioning     |            |
|              | Firing Pin             | Like new; Functioning     |            |
|              | Shroud                 | Like new; Functioning     |            |
| Bolt         | Face                   | Like new; Functioning     |            |
|              | Handle                 | Like new; Functioning     |            |
|              | Stop                   | Like new; Not Functioning | BINDS      |
|              | Condition              | Like new; Functioning     |            |
| Extractor    | Cut Condition          | Like new; Functioning     |            |
|              | Ext/Eject Test         | False                     |            |
|              | Block Condition        | Select                    |            |
| Locking      | Lug Condition          | Like new; Functioning     |            |
|              | Notch Condition        | Select                    |            |
|              | Exterior Condition     | Like new; Functioning     |            |
| Overall      | Stock Condition        | Like new; Functioning     |            |
|              | Fore End Condition     | Select                    |            |
| n :          | Condition              | Like new; Functioning     |            |
| Receiver     | Bulged                 | False                     |            |
| Safety       | Description            |                           | XMP SAFETY |
| Jaiety       | Function               | Like new; Functioning     |            |
|              | Lift                   | Select                    | .011       |
| Sear         | Notch                  | Like new; Functioning     |            |
|              | Tests                  | Test Fired                | False      |
| Feeding Test |                        | False                     |            |
|              | Condition              | Like new; Functioning     |            |
| Trigger      | Pull                   | Select                    | 3.5#       |
|              | Altered                | False                     |            |
|              | Sub-Assembly           | X-Mark Pro                |            |