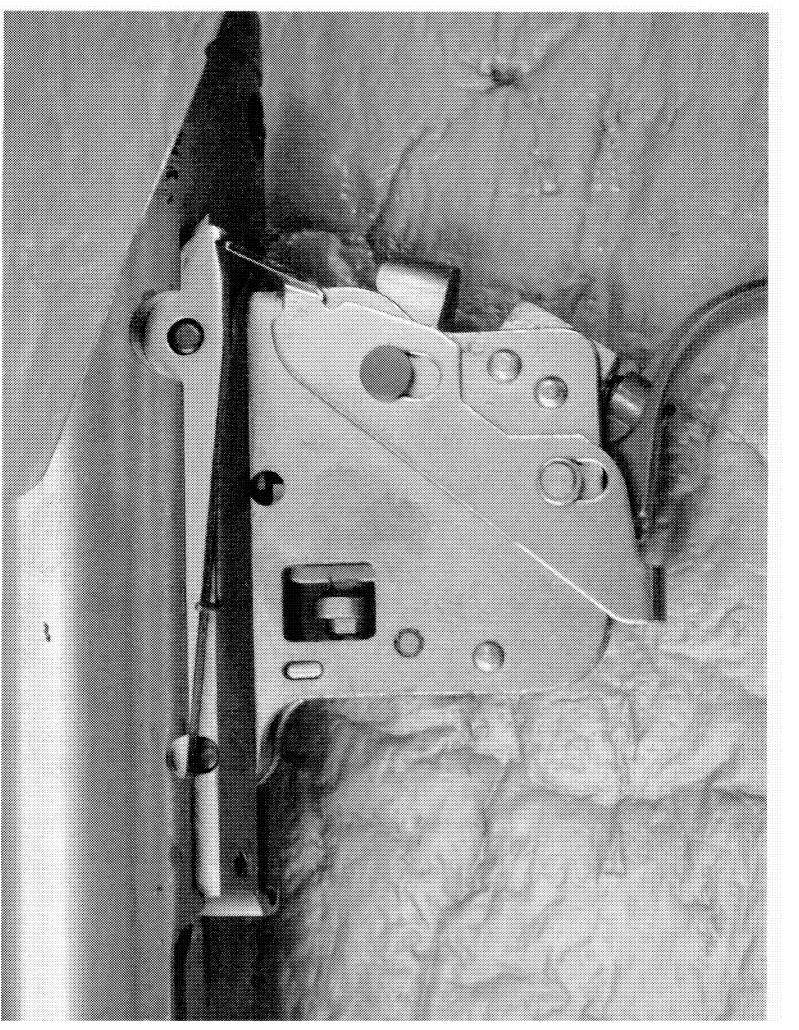

## Examination[Remington/CF/BA]

| Part        | Sub-Part     | Code                              | Comment                                                                                                                                                                                                |
|-------------|--------------|-----------------------------------|--------------------------------------------------------------------------------------------------------------------------------------------------------------------------------------------------------|
|             | Examiner     | ]                                 | B. TRAVIS                                                                                                                                                                                              |
|             | Exam Date    | ]                                 | 8/20/2012                                                                                                                                                                                              |
| Examination | Product Type | ]                                 | RF                                                                                                                                                                                                     |
|             | Action Type  | ]                                 | Α                                                                                                                                                                                                      |
|             | Assigned To  |                                   | T. NAGLE                                                                                                                                                                                               |
| Cause       | 4038         | Could Not<br>Duplicate<br>Concern | CONS. RETURNED RIFLE R# 282317 FOR SAME CONCERN. I COULD NOT<br>DUPLICATE AT BENCH, TRYING NUMEROUS TIMES. THE SEALANT ON TRIG<br>PULL SCREW HAS BEEN REMOVED WHEN RECEIVED.WILL REPLACE TPA<br>AGAIN. |
|             | Description  | ]                                 | 26" 300 WM                                                                                                                                                                                             |
|             | Date Code    |                                   | XF                                                                                                                                                                                                     |

http://cps03ap13:200/psaapp/PrintDisplay.aspx?ID=7862&Type=Case

9/26/2012

•

, , ۲.

| h                               | 1                         |                               | L          |
|---------------------------------|---------------------------|-------------------------------|------------|
| -                               | Bore Plugged              | False                         |            |
|                                 | Bulged                    | False                         |            |
| Extractor<br>Locking<br>Overall | Fired                     | False                         |            |
|                                 | Fired while<br>Obstructed |                               |            |
|                                 | Muzzle/Crown<br>Condition | Slightly Worn;<br>Functioning |            |
|                                 | Firing Pin                | Slightly Worn;<br>Functioning |            |
|                                 | Shroud                    | Slightly Worn;<br>Functioning |            |
| Bolt                            | Face                      | Slightly Worn;<br>Functioning |            |
|                                 | Handle                    | Slightly Worn;<br>Functioning |            |
|                                 | Stop                      | Slightly Worn;<br>Functioning |            |
| Locking                         | Condition                 | Slightly Worn;<br>Functioning |            |
|                                 | Cut Condition             | Slightly Worn;<br>Functioning |            |
|                                 | Ext/Eject Test            | False                         |            |
|                                 | Block Condition           | Select                        |            |
| Locking                         | Lug Condition             | Slightly Worn;<br>Functioning |            |
| ocking                          | Notch Condition           | Select                        |            |
|                                 | Exterior<br>Condition     | Slightly Worn;<br>Functioning |            |
| Overall                         | Stock Condition           | Slightly Worn;<br>Functioning |            |
|                                 | Fore End<br>Condition     | Select                        |            |
| Receiver                        | Condition                 | Slightly Worn;<br>Functioning |            |
|                                 | Bulged                    | False                         |            |
|                                 | Description               |                               | XMP SAFETY |
| Safety                          | Function                  | Like new;<br>Functioning      |            |
|                                 | Lift                      | Select                        | .013"      |
| Sear                            | Notch                     | Slightly Worn;<br>Functioning |            |
| Feeding                         | Tests                     | Test Fired                    | False      |
| Test                            |                           | False                         |            |
|                                 | Condition                 | Slightly Worn;<br>Functioning |            |
| Trigger                         | Pull                      | Select                        | 4.5#       |
|                                 | Altered                   | False                         |            |
|                                 | Sub-Assembly              | X-Mark Pro                    |            |