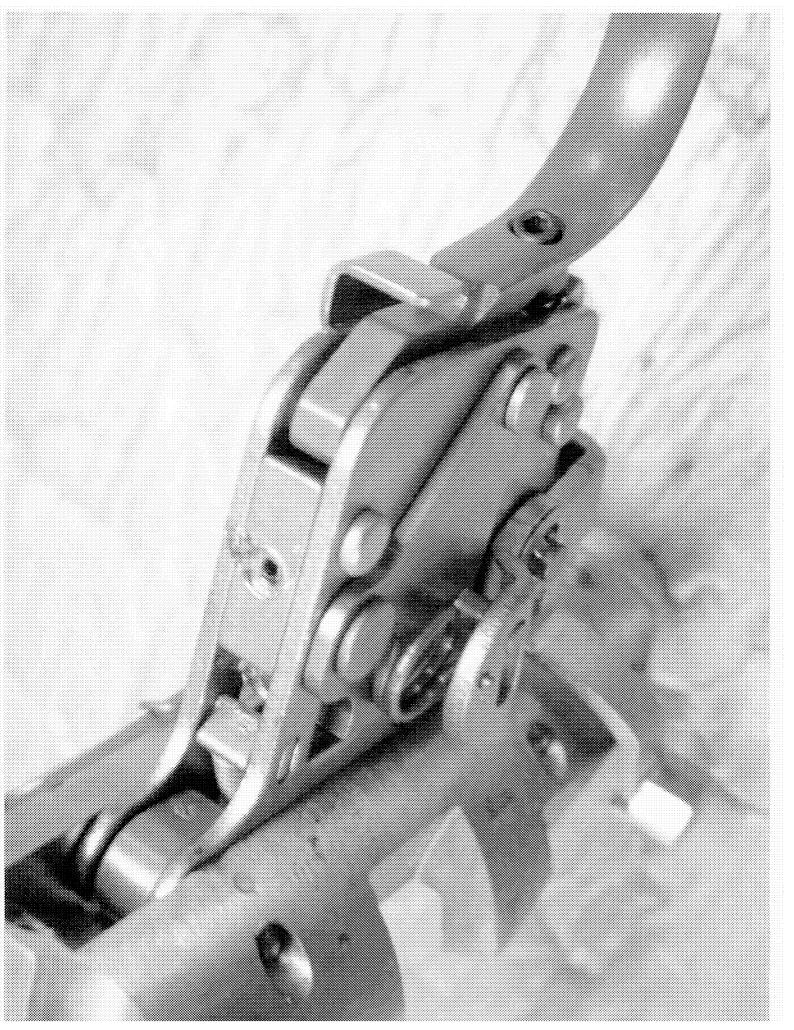

## Examination[Remington/CF/BA]

| Part        | Sub-Part     | Code                              | Comment                                                                                                                                                                                                |
|-------------|--------------|-----------------------------------|--------------------------------------------------------------------------------------------------------------------------------------------------------------------------------------------------------|
|             | Examiner     | ]                                 | B. TRAVIS                                                                                                                                                                                              |
|             | Exam Date    | ]                                 | 8/20/2012                                                                                                                                                                                              |
| Examination | Product Type | ]                                 | RF                                                                                                                                                                                                     |
|             | Action Type  | ]                                 | Α                                                                                                                                                                                                      |
|             | Assigned To  |                                   | T. NAGLE                                                                                                                                                                                               |
| Cause       | 4038         | Could Not<br>Duplicate<br>Concern | CONS. RETURNED RIFLE R# 282317 FOR SAME CONCERN. I COULD NOT<br>DUPLICATE AT BENCH, TRYING NUMEROUS TIMES. THE SEALANT ON TRIG<br>PULL SCREW HAS BEEN REMOVED WHEN RECEIVED.WILL REPLACE TPA<br>AGAIN. |
|             | Description  | ]                                 | 26" 300 WM                                                                                                                                                                                             |
|             | Date Code    |                                   | XF                                                                                                                                                                                                     |

http://cps03ap13:200/psaapp/PrintDisplay.aspx?ID=7862&Type=Case

9/26/2012

•

, , ۲.

| h                               | 1                         |                               | L          |
|---------------------------------|---------------------------|-------------------------------|------------|
| -                               | Bore Plugged              | False                         |            |
|                                 | Bulged                    | False                         |            |
| Extractor<br>Locking<br>Overall | Fired                     | False                         |            |
|                                 | Fired while<br>Obstructed |                               |            |
|                                 | Muzzle/Crown<br>Condition | Slightly Worn;<br>Functioning |            |
|                                 | Firing Pin                | Slightly Worn;<br>Functioning |            |
|                                 | Shroud                    | Slightly Worn;<br>Functioning |            |
| Bolt                            | Face                      | Slightly Worn;<br>Functioning |            |
|                                 | Handle                    | Slightly Worn;<br>Functioning |            |
|                                 | Stop                      | Slightly Worn;<br>Functioning |            |
| Locking                         | Condition                 | Slightly Worn;<br>Functioning |            |
|                                 | Cut Condition             | Slightly Worn;<br>Functioning |            |
|                                 | Ext/Eject Test            | False                         |            |
|                                 | Block Condition           | Select                        |            |
| Locking                         | Lug Condition             | Slightly Worn;<br>Functioning |            |
| ocking                          | Notch Condition           | Select                        |            |
|                                 | Exterior<br>Condition     | Slightly Worn;<br>Functioning |            |
| Overall                         | Stock Condition           | Slightly Worn;<br>Functioning |            |
|                                 | Fore End<br>Condition     | Select                        |            |
| Receiver                        | Condition                 | Slightly Worn;<br>Functioning |            |
|                                 | Bulged                    | False                         |            |
|                                 | Description               |                               | XMP SAFETY |
| Safety                          | Function                  | Like new;<br>Functioning      |            |
|                                 | Lift                      | Select                        | .013"      |
| Sear                            | Notch                     | Slightly Worn;<br>Functioning |            |
| Feeding                         | Tests                     | Test Fired                    | False      |
| Test                            |                           | False                         |            |
|                                 | Condition                 | Slightly Worn;<br>Functioning |            |
| Trigger                         | Pull                      | Select                        | 4.5#       |
|                                 | Altered                   | False                         |            |
|                                 | Sub-Assembly              | X-Mark Pro                    |            |