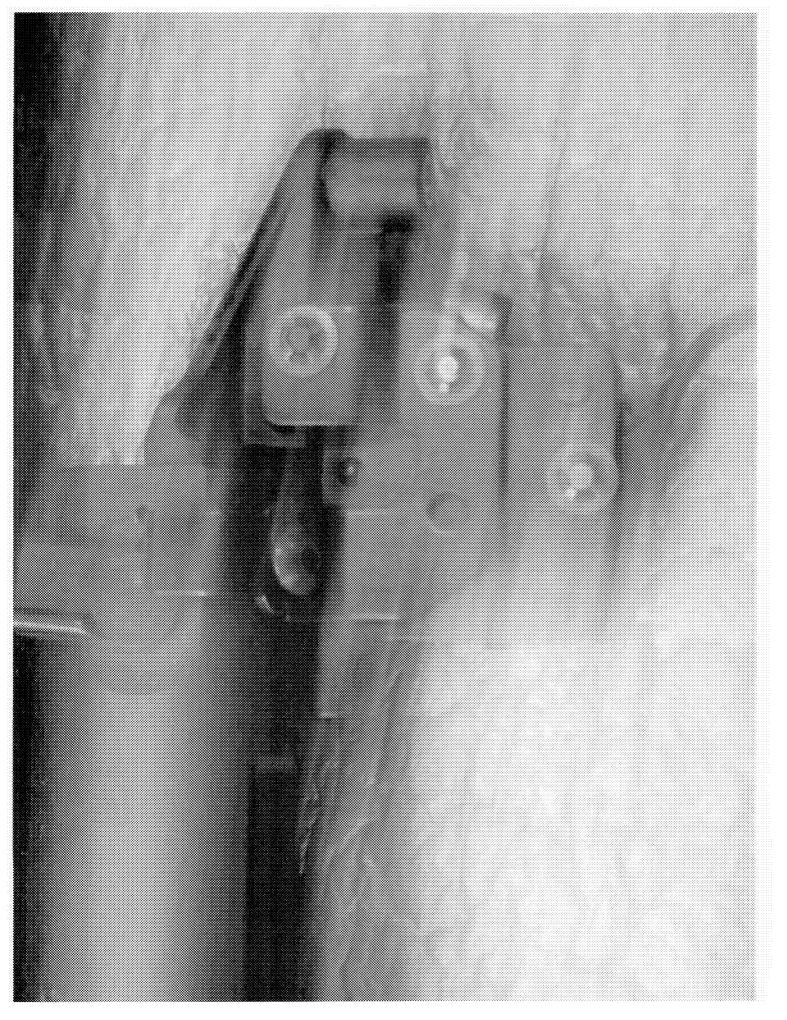

1/30/2012

|                                       | Fired while Obstructed |                            | <u> </u>     |
|---------------------------------------|------------------------|----------------------------|--------------|
| _                                     | Muzzle/Crown Condition | Like new; Functioning      |              |
|                                       | Firing Pin             | Like new; Functioning      |              |
|                                       | Shroud                 | Like new; Functioning      |              |
| Bolt                                  | Face                   | Like new; Functioning      |              |
|                                       | Handle                 | Like new; Functioning      |              |
|                                       | Stop                   | Like new; Functioning      |              |
|                                       | Condition              | Like new; Functioning      |              |
| Extractor                             | Cut Condition          | Like new; Functioning      |              |
|                                       | Ext/Eject Test         | False                      |              |
| •                                     | Block Condition        | Select                     |              |
| Locking                               | Lug Condition          | Slightly Worn; Functioning |              |
|                                       | Notch Condition        | Select                     |              |
| · · · · · · · · · · · · · · · · · · · | Condition              | Select                     |              |
| Magazine                              | Box Condition          | Like new; Functioning      |              |
|                                       | Exterior Condition     | Like new; Functioning      |              |
| Overall                               | Stock Condition        | Like new; Functioning      |              |
|                                       | Fore End Condition     | Select                     |              |
| D                                     | Condition              | Like new; Functioning      |              |
| Receiver                              | Bulged                 | False                      |              |
|                                       | Description            |                            | M/770 SAFETY |
| Safety                                | Function               | Like new; Functioning      |              |
|                                       | Sub-Assembly           | Non-ISS                    |              |
|                                       | Lift                   | Select                     | N/A          |
| Sear                                  | Notch                  | Like new; Functioning      |              |
|                                       | Tosto                  | Test Fired                 | False        |
| Feeding Test                          | Tests                  | False                      |              |
|                                       | Condition              | Like new; Functioning      |              |
| Tui accer                             | Pull                   | Select                     | 5#           |
| Trigger                               | Altered                | False                      |              |
|                                       | Sub-Assembly           | Other Remington            |              |

22" CF4/1

CONTINUE: REASON FOR RETURN

- 1. Bolt Sticky
- 2. Bullet does not eject properly, it takes some time before I am able to eject bullet from chamber
- 3. After firing second shot tried ejecting bullet and the whole bolt came out of the rifle even when the bolt lock was on.
- 4. Safety does not work well; ejecting bullet sometimes on safety and sometimes while safety is off.
- 5. Gun fired once on safety.