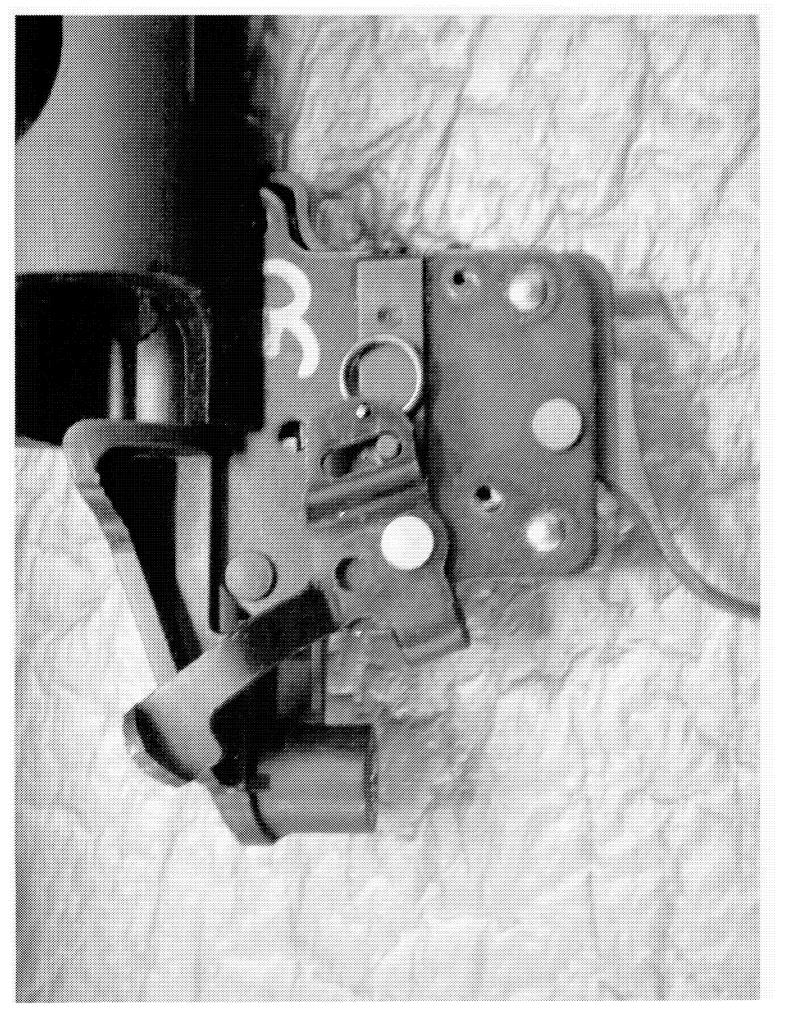

1/30/2012

|                                       | Fired while Obstructed |                            | <u> </u>     |
|---------------------------------------|------------------------|----------------------------|--------------|
| _                                     | Muzzle/Crown Condition | Like new; Functioning      |              |
|                                       | Firing Pin             | Like new; Functioning      |              |
|                                       | Shroud                 | Like new; Functioning      |              |
| Bolt                                  | Face                   | Like new; Functioning      |              |
|                                       | Handle                 | Like new; Functioning      |              |
|                                       | Stop                   | Like new; Functioning      |              |
|                                       | Condition              | Like new; Functioning      |              |
| Extractor                             | Cut Condition          | Like new; Functioning      |              |
|                                       | Ext/Eject Test         | False                      |              |
| •                                     | Block Condition        | Select                     |              |
| Locking                               | Lug Condition          | Slightly Worn; Functioning |              |
|                                       | Notch Condition        | Select                     |              |
| · · · · · · · · · · · · · · · · · · · | Condition              | Select                     |              |
| Magazine                              | Box Condition          | Like new; Functioning      |              |
|                                       | Exterior Condition     | Like new; Functioning      |              |
| Overall                               | Stock Condition        | Like new; Functioning      |              |
|                                       | Fore End Condition     | Select                     |              |
| D                                     | Condition              | Like new; Functioning      |              |
| Receiver                              | Bulged                 | False                      |              |
|                                       | Description            |                            | M/770 SAFETY |
| Safety                                | Function               | Like new; Functioning      |              |
|                                       | Sub-Assembly           | Non-ISS                    |              |
|                                       | Lift                   | Select                     | N/A          |
| Sear                                  | Notch                  | Like new; Functioning      |              |
|                                       | Tosto                  | Test Fired                 | False        |
| Feeding Test                          | Tests                  | False                      |              |
|                                       | Condition              | Like new; Functioning      |              |
| Tui accer                             | Pull                   | Select                     | 5#           |
| Trigger                               | Altered                | False                      |              |
|                                       | Sub-Assembly           | Other Remington            |              |

22" CF4/1

CONTINUE: REASON FOR RETURN

- 1. Bolt Sticky
- 2. Bullet does not eject properly, it takes some time before I am able to eject bullet from chamber
- 3. After firing second shot tried ejecting bullet and the whole bolt came out of the rifle even when the bolt lock was on.
- 4. Safety does not work well; ejecting bullet sometimes on safety and sometimes while safety is off.
- 5. Gun fired once on safety.