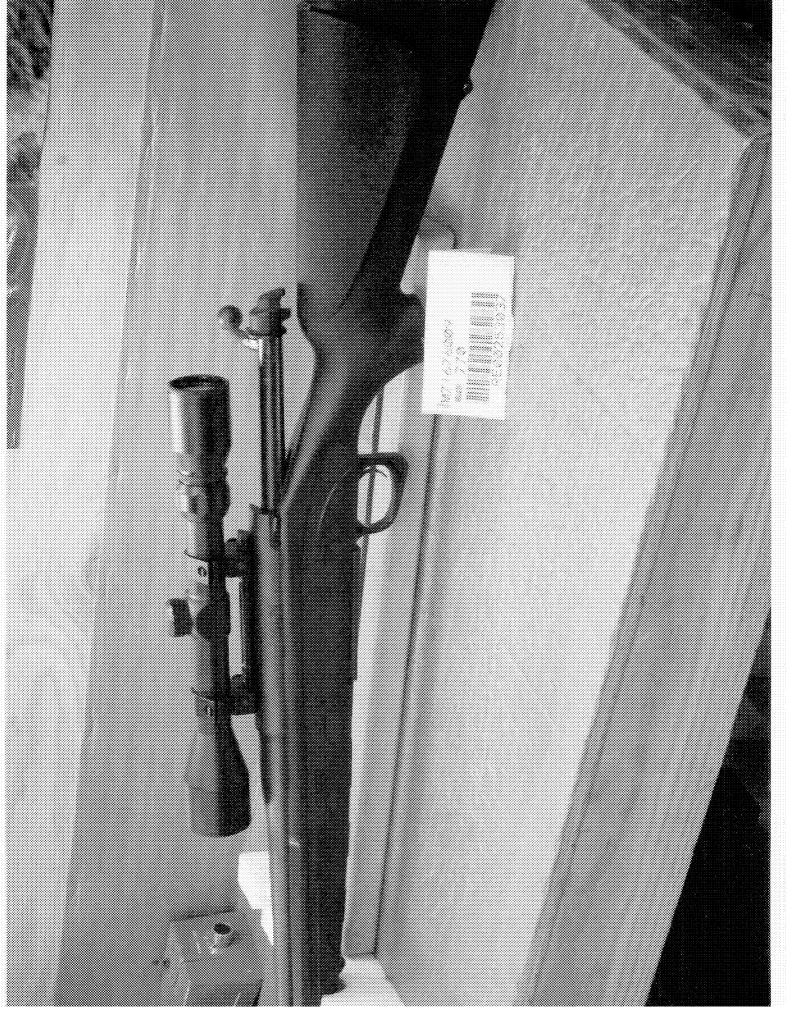

1/30/2012

|                                       | Fired while Obstructed |                            | <u> </u>     |
|---------------------------------------|------------------------|----------------------------|--------------|
| _                                     | Muzzle/Crown Condition | Like new; Functioning      |              |
|                                       | Firing Pin             | Like new; Functioning      |              |
|                                       | Shroud                 | Like new; Functioning      |              |
| Bolt                                  | Face                   | Like new; Functioning      |              |
|                                       | Handle                 | Like new; Functioning      |              |
|                                       | Stop                   | Like new; Functioning      |              |
|                                       | Condition              | Like new; Functioning      |              |
| Extractor                             | Cut Condition          | Like new; Functioning      |              |
|                                       | Ext/Eject Test         | False                      |              |
| •                                     | Block Condition        | Select                     |              |
| Locking                               | Lug Condition          | Slightly Worn; Functioning |              |
|                                       | Notch Condition        | Select                     |              |
| · · · · · · · · · · · · · · · · · · · | Condition              | Select                     |              |
| Magazine                              | Box Condition          | Like new; Functioning      |              |
|                                       | Exterior Condition     | Like new; Functioning      |              |
| Overall                               | Stock Condition        | Like new; Functioning      |              |
|                                       | Fore End Condition     | Select                     |              |
| D                                     | Condition              | Like new; Functioning      |              |
| Receiver                              | Bulged                 | False                      |              |
|                                       | Description            |                            | M/770 SAFETY |
| Safety                                | Function               | Like new; Functioning      |              |
|                                       | Sub-Assembly           | Non-ISS                    |              |
|                                       | Lift                   | Select                     | N/A          |
| Sear                                  | Notch                  | Like new; Functioning      |              |
|                                       | Tosto                  | Test Fired                 | False        |
| Feeding Test                          | Tests                  | False                      |              |
|                                       | Condition              | Like new; Functioning      |              |
| Tui accer                             | Pull                   | Select                     | 5#           |
| Trigger                               | Altered                | False                      |              |
|                                       | Sub-Assembly           | Other Remington            |              |

22" CF4/1

CONTINUE: REASON FOR RETURN

- 1. Bolt Sticky
- 2. Bullet does not eject properly, it takes some time before I am able to eject bullet from chamber
- 3. After firing second shot tried ejecting bullet and the whole bolt came out of the rifle even when the bolt lock was on.
- 4. Safety does not work well; ejecting bullet sometimes on safety and sometimes while safety is off.
- 5. Gun fired once on safety.