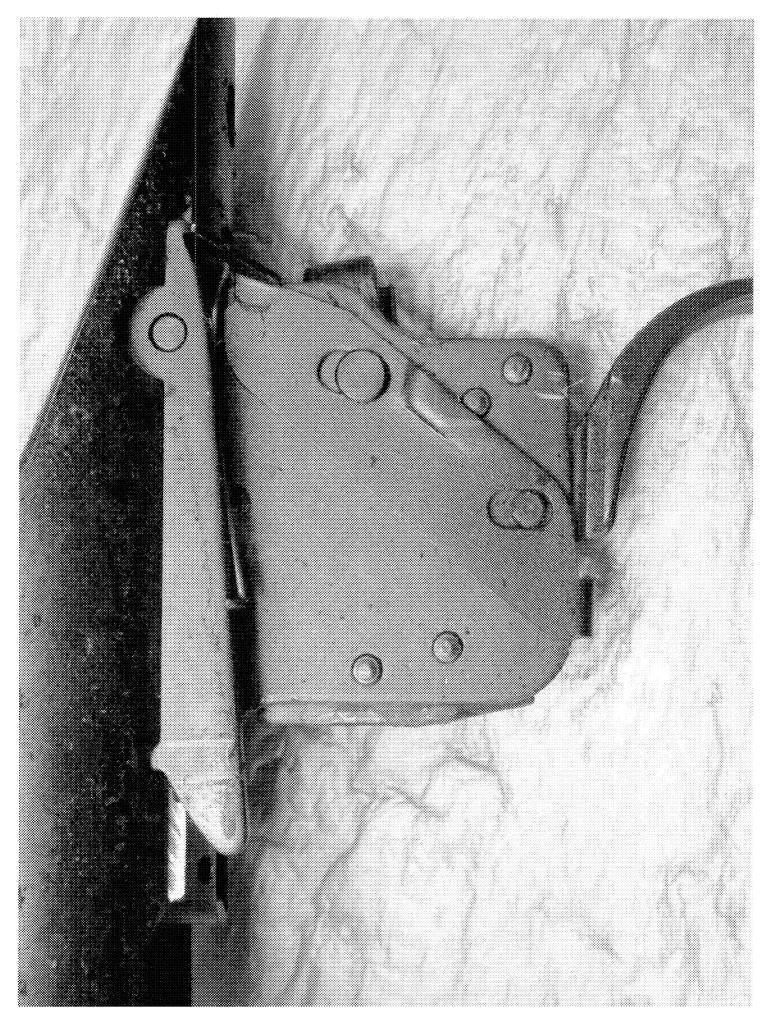

http://cps03ap13:200/psaapp/PrintDisplay.aspx?ID=7701&Type=Case

Fired while Obstructed

Fired

False

6/12/2012

|                          | Muzzle/Crown Condition | Slightly Worn; Functioning     | J                          |
|--------------------------|------------------------|--------------------------------|----------------------------|
| ,                        | Firing Pin             | Slightly Worn; Functioning     |                            |
| •                        | Shroud                 | Slightly Worn; Functioning     |                            |
| Bolt                     | Face                   | Slightly Worn; Functioning     | ]                          |
|                          | Handle                 | Slightly Worn; Functioning     |                            |
|                          | Stop                   | Slightly Worn; Not Functioning | BINDS                      |
|                          | Condition              | Slightly Worn; Functioning     | ]                          |
| Extractor                | Cut Condition .        | Slightly Worn; Functioning     | ]                          |
|                          | Ext/Eject Test         | False                          |                            |
|                          | Block Condition        | Select                         | ,                          |
| Locking                  | Lug Condition          | Slightly Worn; Functioning     |                            |
|                          | Notch Condition        | Select                         |                            |
| ,                        | Exterior Condition     | Slightly Worn; Functioning     |                            |
| Overall                  | Stock Condition        | Slightly Worn, Functioning     | ] ,                        |
|                          | Fore End Condition     | Select                         | ·                          |
| Receiver                 | Condition              | Slightly Worn; Functioning     |                            |
| Receiver                 | Bulged                 | False                          |                            |
|                          | Description            |                                | M/700 BOLT LOCK SAFETY     |
| Safety                   | Function               | Like new; Functioning          |                            |
| <u>.</u>                 | Sub-Assembly           | Non-ISS                        | ,                          |
|                          | Lift                   | Select                         | .006                       |
| Sear                     | Notch                  | Slightly Worn; Functioning     | ,                          |
|                          | Tests                  | Test Fired                     | False '                    |
| Feeding Test             | 166                    | False                          | ]                          |
|                          | Condition              | Slightly Worn; Functioning     | DIRTY,RUSTY                |
| Trigger                  | Pull                   | Select                         | 5.5#                       |
| Trigger                  | Altered                | False                          |                            |
|                          | Sub-Assembly           | M/700 Bolt Lock                | ]                          |
| Non-Remington Components | Description            |                                | BOTTOM HALF SEE THRU RINGS |