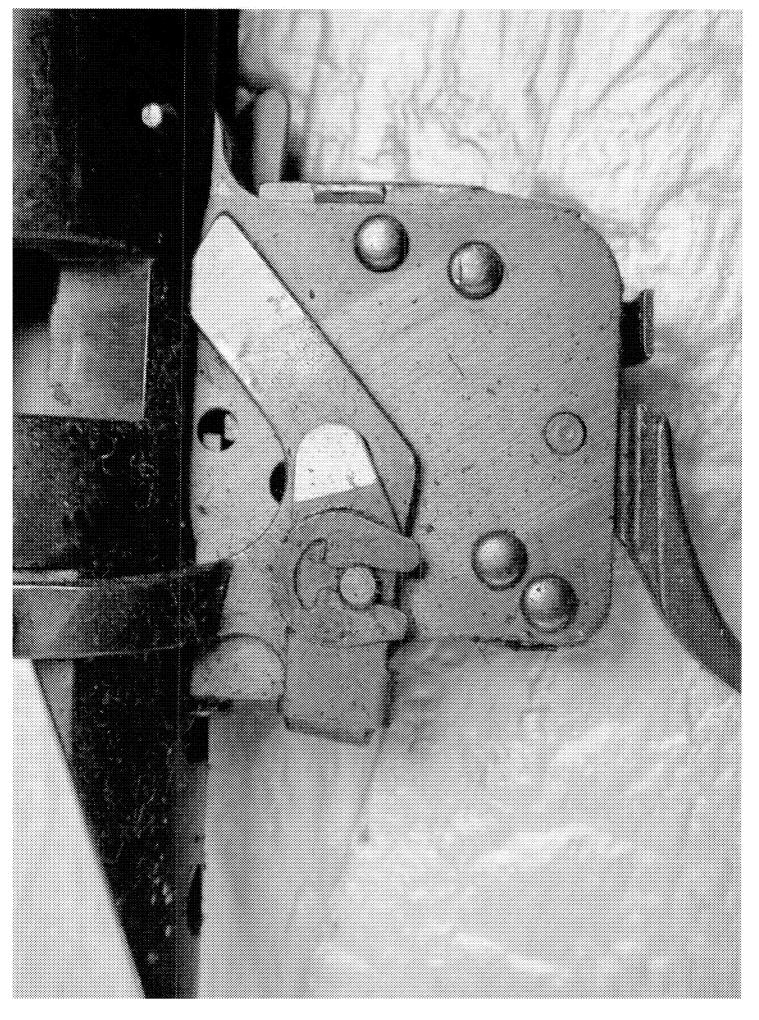

http://cps03ap13:200/psaapp/PrintDisplay.aspx?ID=7701&Type=Case

Fired while Obstructed

Fired

False

6/12/2012

|                          | Muzzle/Crown Condition | Slightly Worn; Functioning     | J                          |
|--------------------------|------------------------|--------------------------------|----------------------------|
| ,                        | Firing Pin             | Slightly Worn; Functioning     |                            |
| •                        | Shroud                 | Slightly Worn; Functioning     |                            |
| Bolt                     | Face                   | Slightly Worn; Functioning     | ]                          |
|                          | Handle                 | Slightly Worn; Functioning     |                            |
|                          | Stop                   | Slightly Worn; Not Functioning | BINDS                      |
|                          | Condition              | Slightly Worn; Functioning     | ]                          |
| Extractor                | Cut Condition .        | Slightly Worn; Functioning     | ]                          |
|                          | Ext/Eject Test         | False                          |                            |
|                          | Block Condition        | Select                         | ,                          |
| Locking                  | Lug Condition          | Slightly Worn; Functioning     |                            |
|                          | Notch Condition        | Select                         |                            |
| ,                        | Exterior Condition     | Slightly Worn; Functioning     |                            |
| Overall                  | Stock Condition        | Slightly Worn, Functioning     | ] ,                        |
|                          | Fore End Condition     | Select                         | ·                          |
| Receiver                 | Condition              | Slightly Worn; Functioning     |                            |
| Receiver                 | Bulged                 | False                          |                            |
|                          | Description            |                                | M/700 BOLT LOCK SAFETY     |
| Safety                   | Function               | Like new; Functioning          |                            |
| <u>.</u>                 | Sub-Assembly           | Non-ISS                        | ,                          |
|                          | Lift                   | Select                         | .006                       |
| Sear                     | Notch                  | Slightly Worn; Functioning     | ,                          |
|                          | Tests                  | Test Fired                     | False '                    |
| Feeding Test             | 166                    | False                          | ]                          |
|                          | Condition              | Slightly Worn; Functioning     | DIRTY,RUSTY                |
| Trigger                  | Pull                   | Select                         | 5.5#                       |
| Trigger                  | Altered                | False                          |                            |
|                          | Sub-Assembly           | M/700 Bolt Lock                | ]                          |
| Non-Remington Components | Description            |                                | BOTTOM HALF SEE THRU RINGS |