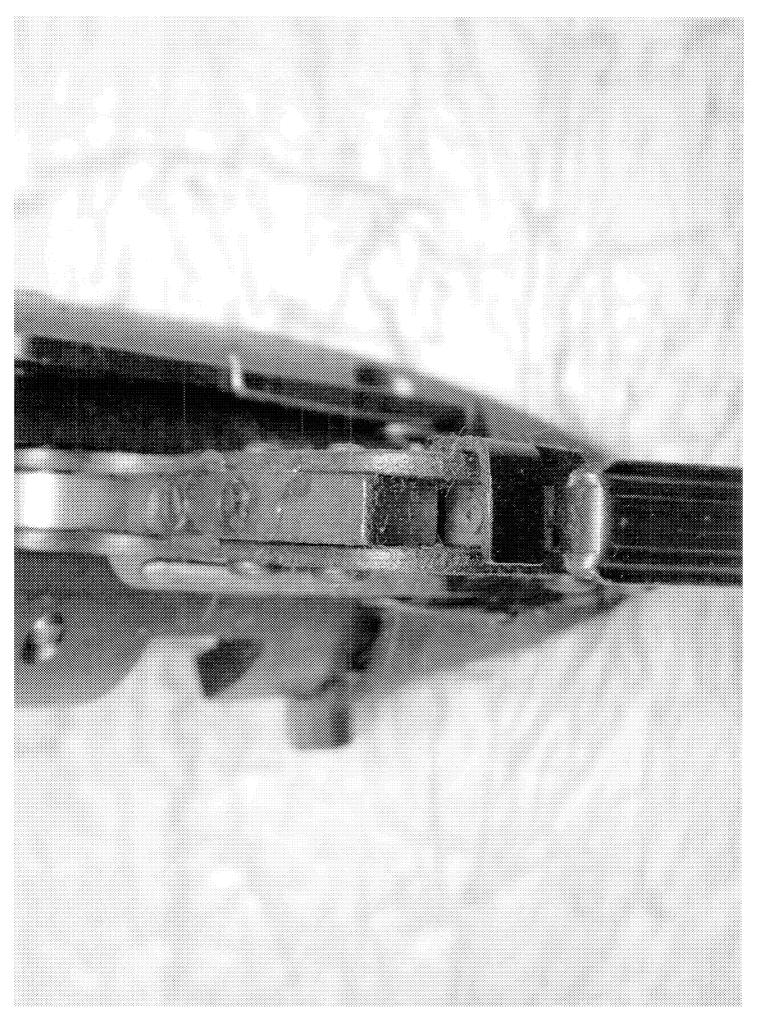

http://cps03ap13:200/psaapp/PrintDisplay.aspx?ID=7701&Type=Case

Fired while Obstructed

Fired

False

6/12/2012

|                          | Muzzle/Crown Condition | Slightly Worn; Functioning     | J                          |
|--------------------------|------------------------|--------------------------------|----------------------------|
| ,                        | Firing Pin             | Slightly Worn; Functioning     |                            |
| •                        | Shroud                 | Slightly Worn; Functioning     |                            |
| Bolt                     | Face                   | Slightly Worn; Functioning     | ]                          |
|                          | Handle                 | Slightly Worn; Functioning     |                            |
|                          | Stop                   | Slightly Worn; Not Functioning | BINDS                      |
|                          | Condition              | Slightly Worn; Functioning     | ]                          |
| Extractor                | Cut Condition .        | Slightly Worn; Functioning     | ]                          |
|                          | Ext/Eject Test         | False                          |                            |
|                          | Block Condition        | Select                         | ,                          |
| Locking                  | Lug Condition          | Slightly Worn; Functioning     |                            |
|                          | Notch Condition        | Select                         |                            |
| ,                        | Exterior Condition     | Slightly Worn; Functioning     |                            |
| Overall                  | Stock Condition        | Slightly Worn, Functioning     | ] ,                        |
|                          | Fore End Condition     | Select                         | ·                          |
| Receiver                 | Condition              | Slightly Worn; Functioning     |                            |
| Receiver                 | Bulged                 | False                          |                            |
|                          | Description            |                                | M/700 BOLT LOCK SAFETY     |
| Safety                   | Function               | Like new; Functioning          |                            |
| <u>.</u>                 | Sub-Assembly           | Non-ISS                        | ,                          |
|                          | Lift                   | Select                         | .006                       |
| Sear                     | Notch                  | Slightly Worn; Functioning     | ,                          |
|                          | Tests                  | Test Fired                     | False '                    |
| Feeding Test             | 166                    | False                          | ]                          |
|                          | Condition              | Slightly Worn; Functioning     | DIRTY,RUSTY                |
| Trigger                  | Pull                   | Select                         | 5.5#                       |
| Trigger                  | Altered                | False                          |                            |
|                          | Sub-Assembly           | M/700 Bolt Lock                | ]                          |
| Non-Remington Components | Description            |                                | BOTTOM HALF SEE THRU RINGS |