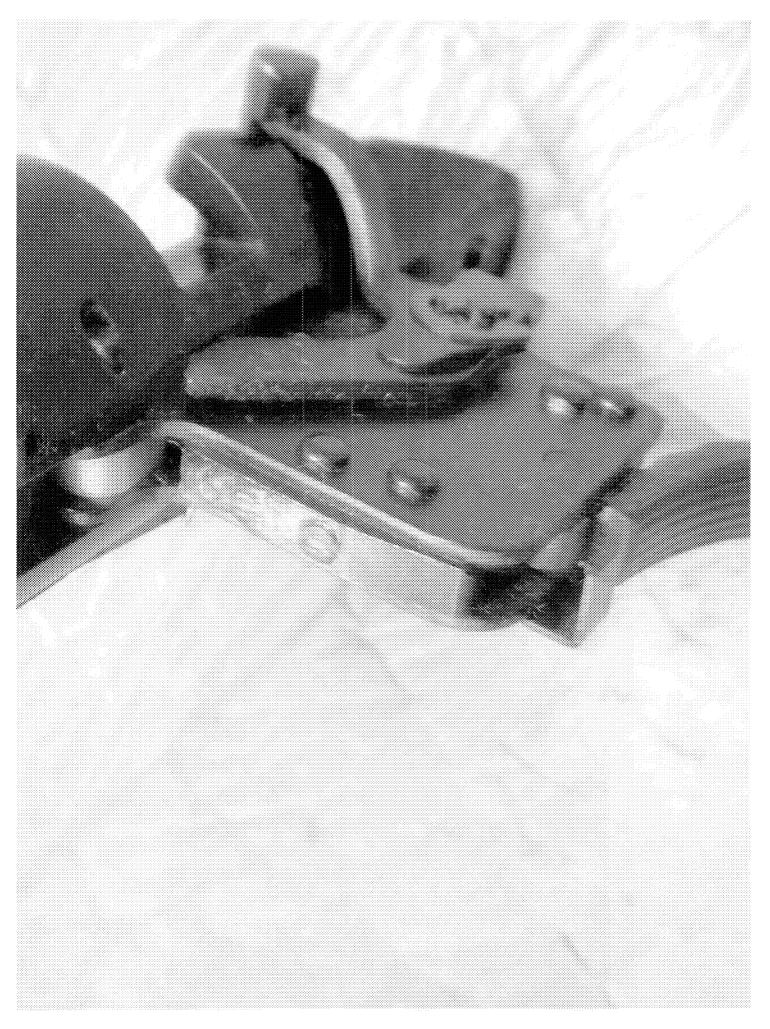

| Part        | Sub-Part               | Code                        | Comment     |
|-------------|------------------------|-----------------------------|-------------|
|             | Examiner               |                             | B.TRAVIS    |
|             | Exam Date              |                             | 5/8/2012    |
| Examination | Product Type           |                             | RF          |
|             | Action Type            | <u> </u>                    | A           |
|             | Assigned To            |                             | T.NAGLE     |
| Cause       | 4038                   | Could Not Duplicate Concern |             |
|             | Description            |                             | 22" 270 WIN |
|             | Date Code              |                             | OY ·        |
|             | Bore Plugged           | False                       |             |
| Barrel      | Bulged                 | False                       |             |
|             | Fired                  | False                       |             |
|             | Fired while Obstructed |                             |             |
|             | Muzzle/Crown Condition | Slightly Worn; Functioning  | 7           |

http://cps03ap13:200/psaapp/PrintDisplay.aspx?ID=7602&Type=Case

5/16/2012

7

|                                       |                    | the second s | t                      |
|---------------------------------------|--------------------|----------------------------------------------------------------------------------------------------------------|------------------------|
|                                       | Firing Pin         | Slightly Worn; Functioning                                                                                     |                        |
|                                       | Shroud             | Slightly Worn; Functioning                                                                                     |                        |
| Bolt ·                                | Face               | Slightly Worn; Functioning                                                                                     |                        |
| · ·                                   | Handle             | Slightly Worn; Functioning                                                                                     |                        |
| •                                     | Stop               | Slightly Worn; Functioning                                                                                     |                        |
|                                       | Condition          | Slightly Worn; Functioning                                                                                     |                        |
| Extractor                             | Cut Condition      | Slightly Worn; Functioning                                                                                     |                        |
|                                       | Ext/Eject Test     | False                                                                                                          | · ·                    |
|                                       | Block Condition    | Select                                                                                                         |                        |
| Locking                               | Lug Condition      | Worn; Functioning                                                                                              |                        |
| · · · · · · · · · · · · · · · · · · · | Notch Condition    | Select                                                                                                         |                        |
|                                       | Exterior Condition | Slightly Worn; Functioning                                                                                     |                        |
| Overall                               | Stock Condition    | Slightly Worn; Functioning                                                                                     | ·                      |
|                                       | Fore End Condition | Select                                                                                                         |                        |
| Receiver                              | Condition          | Slightly Worn; Functioning                                                                                     |                        |
|                                       | Bulged             | False                                                                                                          |                        |
|                                       | Description        |                                                                                                                | M/700 BOLT LOCK SAFETY |
| Safety                                | Function           | Like new; Functioning                                                                                          | ·                      |
|                                       | Sub-Assembly       | Non-ISS                                                                                                        |                        |
| · · · · · · · · · · · · · · · · · · · | Lift               | Select                                                                                                         | .011                   |
| Sear                                  | Notch              | Slightly Worn; Functioning                                                                                     |                        |
| · · · · · · · · · · · · · · · · · · · | Tests              | Test Fired                                                                                                     | False                  |
| Feeding Test                          |                    | False                                                                                                          |                        |
| i                                     | Condition          | Slightly Worn; Functioning                                                                                     | DIRTY                  |
| Trigger                               | Pull               | Select                                                                                                         | 5#                     |
| Ingger                                | Altered            | False                                                                                                          |                        |
|                                       | Sub-Assembly       | M/700 Bolt Lock                                                                                                |                        |
| Non-Remington Components              | Description        |                                                                                                                | SCOPE BASE             |