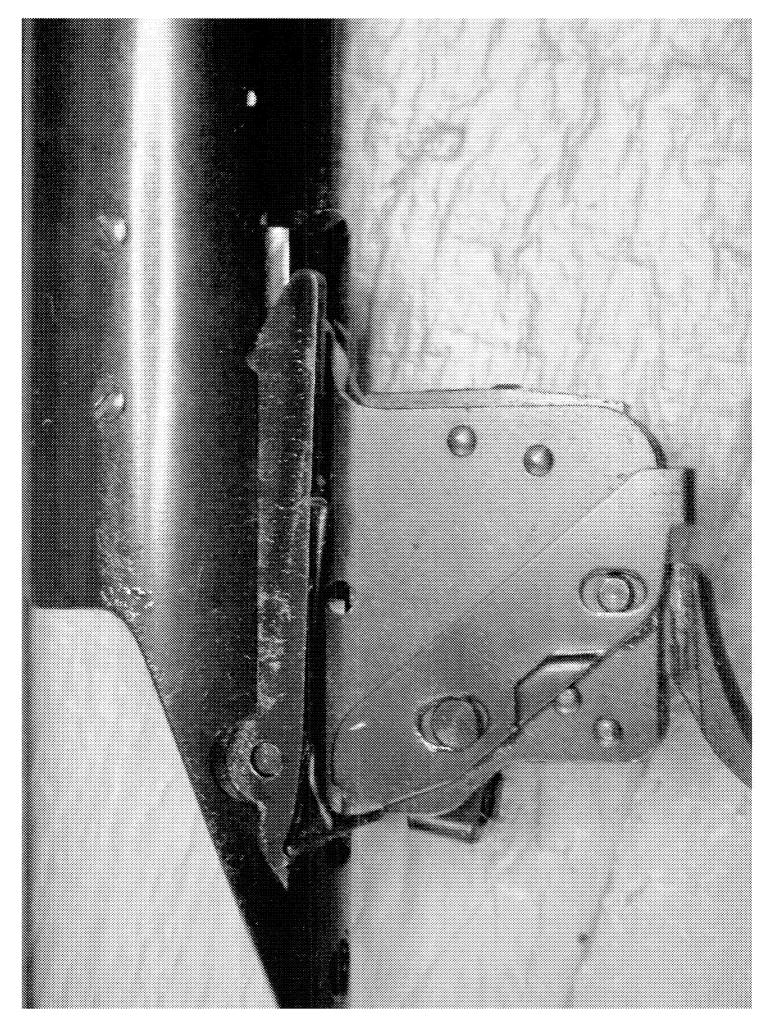

| Part        | Sub-Part               | Code                        | Comment     |
|-------------|------------------------|-----------------------------|-------------|
|             | Examiner               |                             | B.TRAVIS    |
|             | Exam Date              |                             | 5/8/2012    |
| Examination | Product Type           |                             | RF          |
|             | Action Type            | <u> </u>                    | A           |
|             | Assigned To            |                             | T.NAGLE     |
| Cause       | 4038                   | Could Not Duplicate Concern |             |
|             | Description            |                             | 22" 270 WIN |
|             | Date Code              |                             | OY ·        |
|             | Bore Plugged           | False                       |             |
| Barrel      | Bulged                 | False                       |             |
|             | Fired                  | False                       |             |
|             | Fired while Obstructed |                             |             |
|             | Muzzle/Crown Condition | Slightly Worn; Functioning  | 7           |

http://cps03ap13:200/psaapp/PrintDisplay.aspx?ID=7602&Type=Case

5/16/2012

7

|                                       |                    | the second s | t                      |
|---------------------------------------|--------------------|----------------------------------------------------------------------------------------------------------------|------------------------|
|                                       | Firing Pin         | Slightly Worn; Functioning                                                                                     |                        |
|                                       | Shroud             | Slightly Worn; Functioning                                                                                     |                        |
| Bolt ·                                | Face               | Slightly Worn; Functioning                                                                                     |                        |
| · ·                                   | Handle             | Slightly Worn; Functioning                                                                                     |                        |
| •                                     | Stop               | Slightly Worn; Functioning                                                                                     |                        |
|                                       | Condition          | Slightly Worn; Functioning                                                                                     |                        |
| Extractor                             | Cut Condition      | Slightly Worn; Functioning                                                                                     |                        |
|                                       | Ext/Eject Test     | False                                                                                                          | · ·                    |
|                                       | Block Condition    | Select                                                                                                         |                        |
| Locking                               | Lug Condition      | Worn; Functioning                                                                                              |                        |
| · · · · · · · · · · · · · · · · · · · | Notch Condition    | Select                                                                                                         |                        |
|                                       | Exterior Condition | Slightly Worn; Functioning                                                                                     |                        |
| Overall                               | Stock Condition    | Slightly Worn; Functioning                                                                                     | ·                      |
|                                       | Fore End Condition | Select                                                                                                         |                        |
| Receiver                              | Condition          | Slightly Worn; Functioning                                                                                     |                        |
|                                       | Bulged             | False                                                                                                          |                        |
|                                       | Description        |                                                                                                                | M/700 BOLT LOCK SAFETY |
| Safety                                | Function           | Like new; Functioning                                                                                          | ·                      |
|                                       | Sub-Assembly       | Non-ISS                                                                                                        |                        |
| · · · · · · · · · · · · · · · · · · · | Lift               | Select                                                                                                         | .011                   |
| Sear                                  | Notch              | Slightly Worn; Functioning                                                                                     |                        |
| · · · · · · · · · · · · · · · · · · · | Tests              | Test Fired                                                                                                     | False                  |
| Feeding Test                          |                    | False                                                                                                          |                        |
| i                                     | Condition          | Slightly Worn; Functioning                                                                                     | DIRTY                  |
| Trigger                               | Pull               | Select                                                                                                         | 5#                     |
| Ingger                                | Altered            | False                                                                                                          |                        |
|                                       | Sub-Assembly       | M/700 Bolt Lock                                                                                                |                        |
| Non-Remington Components              | Description        |                                                                                                                | SCOPE BASE             |