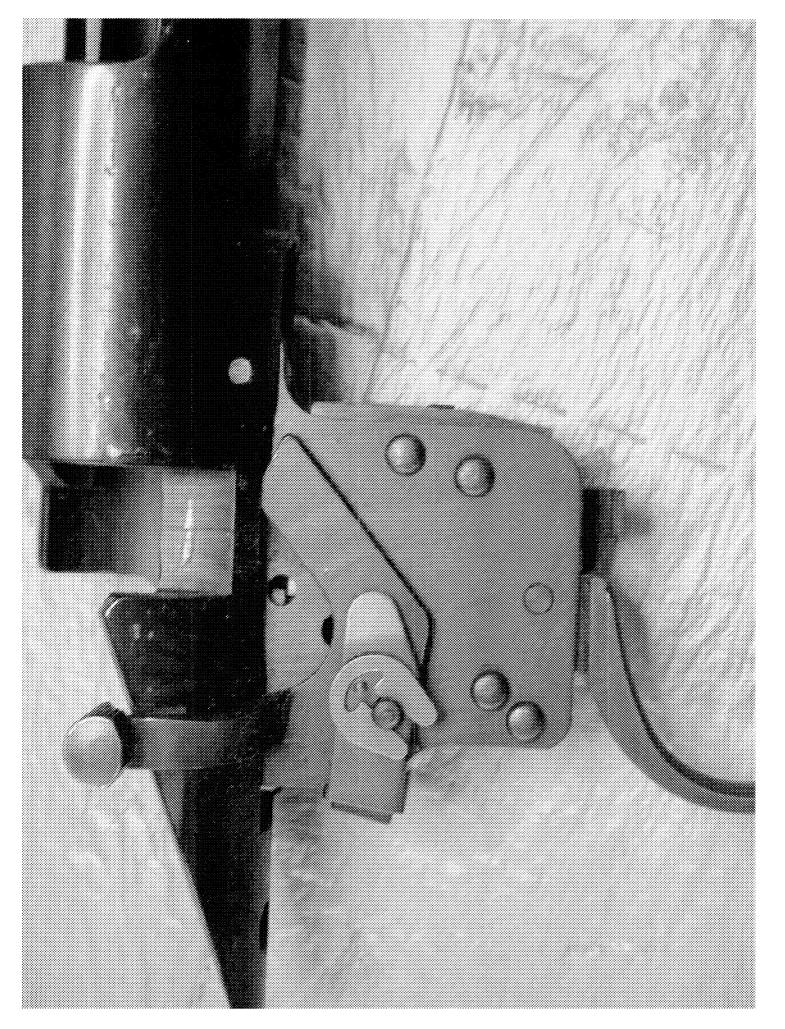

http://cps03ap13:200/psaapp/PrintDisplay.aspx?ID=6246&Type=Case

3/2/2012

| l                        | Muzzle/Crown Condition | Slightly Worn; Functioning |                        |
|--------------------------|------------------------|----------------------------|------------------------|
|                          | Firing Pin             | Slightly Worn; Functioning |                        |
|                          | Shroud                 | Slightly Worn; Functioning |                        |
| Bolt                     | Face                   | Slightly Worn; Functioning |                        |
|                          | Handle                 | Slightly Worn; Functioning |                        |
|                          | Stop                   | Slightly Worn; Functioning |                        |
|                          | Condition              | Slightly Worn; Functioning | · ·                    |
| Extractor                | Cut Condition          | Slightly Worn; Functioning |                        |
|                          | Ext/Eject Test         | False                      |                        |
|                          | Block Condition        | Select                     |                        |
| Locking                  | Lug Condition          | Slightly Worn; Functioning |                        |
|                          | Notch Condition        | Select                     |                        |
|                          | Exterior Condition     | Slightly Worn; Functioning |                        |
| Overall                  | Stock Condition        | Slightly Worn; Functioning |                        |
|                          | Fore End Condition     | Select                     |                        |
| Receiver                 | Condition              | Slightly Worn; Functioning |                        |
|                          | Bulged                 | False                      |                        |
|                          | Description            |                            | M/700 BOLT LOCK SAFETY |
| Safety                   | Function               | Like new; Functioning      |                        |
|                          | Sub-Assembly           | Non-ISS                    |                        |
|                          | Lift                   | Select                     | .003                   |
| Sear                     | Notch                  | Slightly Worn; Functioning |                        |
|                          |                        | Test Fired                 | False                  |
| Feeding Test             |                        | False                      |                        |
|                          | Condition              | Slightly Worn; Functioning |                        |
| Trigger                  | Pull                   | Select                     | 5.5#                   |
| THEE OF                  | Altered                | False                      |                        |
|                          | Sub-Assembly           | M/700 Bolt Lock            |                        |
| Non-Remington Components | Description            |                            | TWO PIECE BASE         |