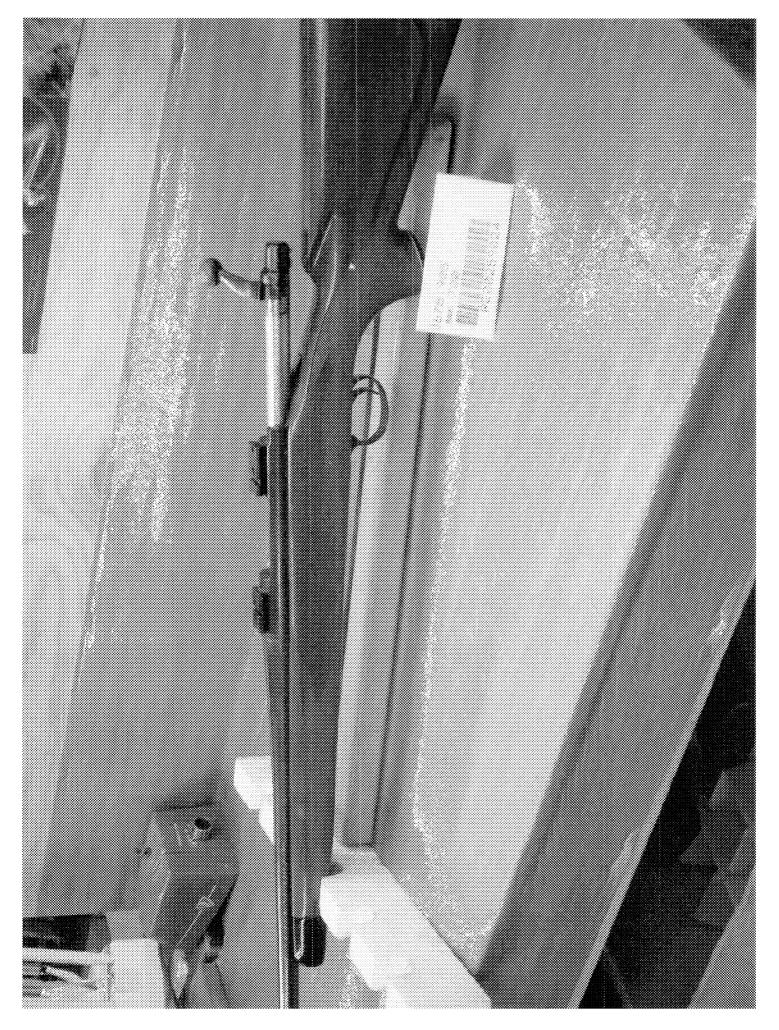

http://cps03ap13:200/psaapp/PrintDisplay.aspx?ID=6246&Type=Case

3/2/2012

| l                        | Muzzle/Crown Condition | Slightly Worn; Functioning |                        |
|--------------------------|------------------------|----------------------------|------------------------|
|                          | Firing Pin             | Slightly Worn; Functioning |                        |
|                          | Shroud                 | Slightly Worn; Functioning |                        |
| Bolt                     | Face                   | Slightly Worn; Functioning |                        |
|                          | Handle                 | Slightly Worn; Functioning |                        |
|                          | Stop                   | Slightly Worn; Functioning |                        |
|                          | Condition              | Slightly Worn; Functioning | · ·                    |
| Extractor                | Cut Condition          | Slightly Worn; Functioning |                        |
|                          | Ext/Eject Test         | False                      |                        |
|                          | Block Condition        | Select                     |                        |
| Locking                  | Lug Condition          | Slightly Worn; Functioning |                        |
|                          | Notch Condition        | Select                     |                        |
|                          | Exterior Condition     | Slightly Worn; Functioning |                        |
| Overall                  | Stock Condition        | Slightly Worn; Functioning |                        |
|                          | Fore End Condition     | Select                     |                        |
| Receiver                 | Condition              | Slightly Worn; Functioning |                        |
|                          | Bulged                 | False                      |                        |
|                          | Description            |                            | M/700 BOLT LOCK SAFETY |
| Safety                   | Function               | Like new; Functioning      |                        |
|                          | Sub-Assembly           | Non-ISS                    |                        |
|                          | Lift                   | Select                     | .003                   |
| Sear                     | Notch                  | Slightly Worn; Functioning |                        |
|                          |                        | Test Fired                 | False                  |
| Feeding Test             |                        | False                      |                        |
|                          | Condition              | Slightly Worn; Functioning |                        |
| Trigger                  | Pull                   | Select                     | 5.5#                   |
| THEE OF                  | Altered                | False                      |                        |
|                          | Sub-Assembly           | M/700 Bolt Lock            |                        |
| Non-Remington Components | Description            |                            | TWO PIECE BASE         |