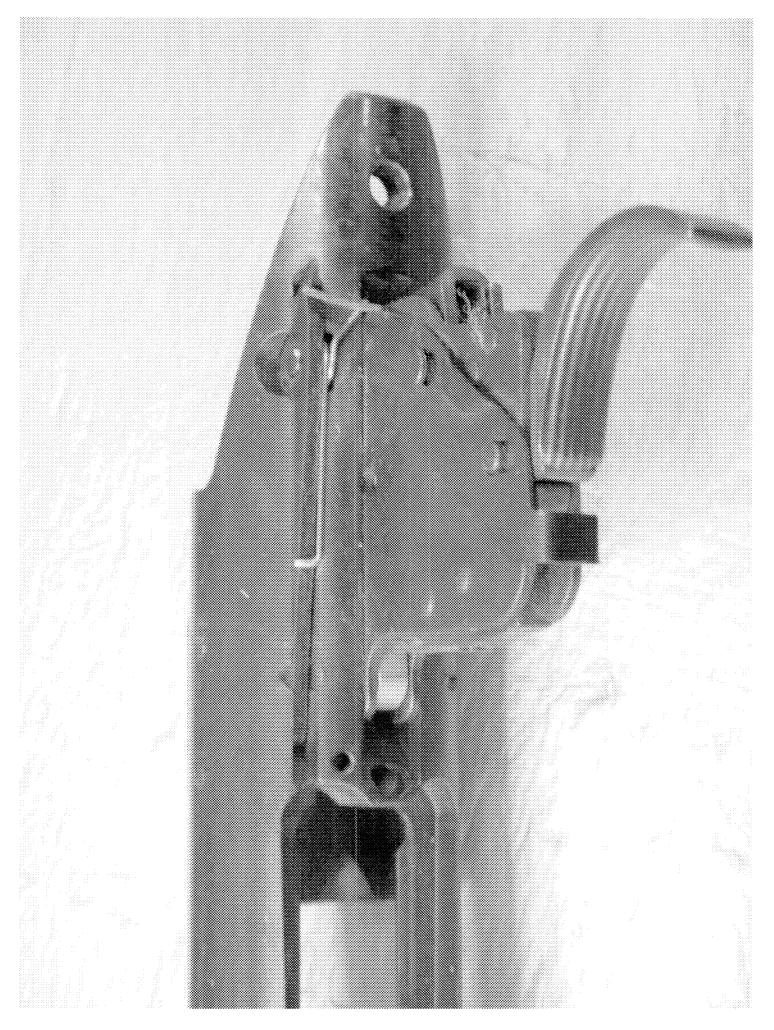

http://cps03ap13:200/psaapp/PrintDisplay.aspx?ID=6246&Type=Case

3/2/2012

| l                        | Muzzle/Crown Condition | Slightly Worn; Functioning |                        |
|--------------------------|------------------------|----------------------------|------------------------|
|                          | Firing Pin             | Slightly Worn; Functioning |                        |
|                          | Shroud                 | Slightly Worn; Functioning |                        |
| Bolt                     | Face                   | Slightly Worn; Functioning |                        |
|                          | Handle                 | Slightly Worn; Functioning |                        |
|                          | Stop                   | Slightly Worn; Functioning |                        |
|                          | Condition              | Slightly Worn; Functioning | · ·                    |
| Extractor                | Cut Condition          | Slightly Worn; Functioning |                        |
|                          | Ext/Eject Test         | False                      |                        |
|                          | Block Condition        | Select                     |                        |
| Locking                  | Lug Condition          | Slightly Worn; Functioning |                        |
|                          | Notch Condition        | Select                     |                        |
|                          | Exterior Condition     | Slightly Worn; Functioning |                        |
| Overall                  | Stock Condition        | Slightly Worn; Functioning |                        |
|                          | Fore End Condition     | Select                     |                        |
| Receiver                 | Condition              | Slightly Worn; Functioning |                        |
|                          | Bulged                 | False                      |                        |
|                          | Description            |                            | M/700 BOLT LOCK SAFETY |
| Safety                   | Function               | Like new; Functioning      |                        |
|                          | Sub-Assembly           | Non-ISS                    |                        |
|                          | Lift                   | Select                     | .003                   |
| Sear                     | Notch                  | Slightly Worn; Functioning |                        |
|                          |                        | Test Fired                 | False                  |
| Feeding Test             |                        | False                      |                        |
|                          | Condition              | Slightly Worn; Functioning |                        |
| Trigger                  | Pull                   | Select                     | 5.5#                   |
| THEE OF                  | Altered                | False                      |                        |
|                          | Sub-Assembly           | M/700 Bolt Lock            |                        |
| Non-Remington Components | Description            |                            | TWO PIECE BASE         |