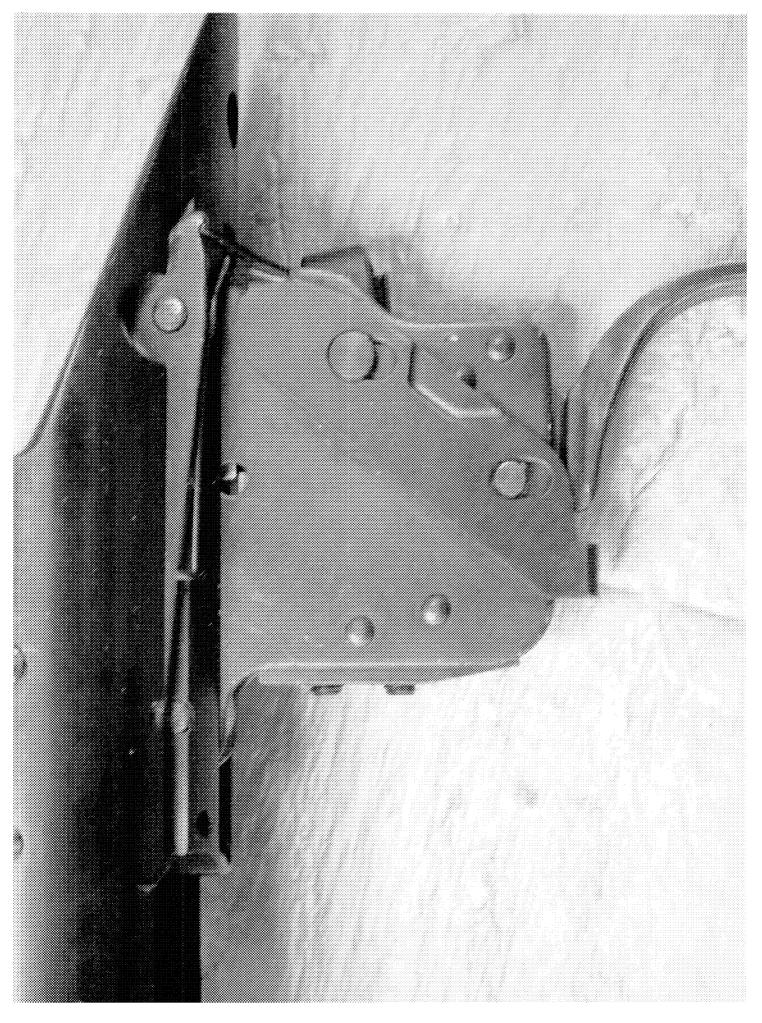

Examination[Remington/CF/BA]

| Part  | Sub-Part               | Code                              | Comment                     |
|-------|------------------------|-----------------------------------|-----------------------------|
| !     | Examiner               |                                   | B.TRAVIS                    |
|       | Exam Date              | ]                                 | 2/16/2012                   |
|       | Product Type           | ]                                 | RF                          |
|       | Action Type            | ]                                 | A                           |
|       | Assigned To            | ]                                 | T.NAGLE                     |
| Cause | 4006                   | Altered Adjustments or Components | (BBL IS NOT PART OF RECALL) |
|       | Description            |                                   | 24" 17 REM                  |
|       | Date Code              |                                   | BI                          |
|       | Bore Plugged           | False                             |                             |
| 1     | Bulged                 | False                             | ]                           |
|       | Fired                  | False                             |                             |
|       | Fired while Obstructed |                                   |                             |
|       | Muzzle/Crown Condition | Slightly Worn; Functioning        | ]                           |
|       |                        |                                   | วี                          |

http://cps03ap13:200/psaapp/PrintDisplay.aspx?ID=7335&Type=Case

2/27/2012

| Bolt           | Firing Pin         | Slightly Worn; Functioning     | ·                                   |
|----------------|--------------------|--------------------------------|-------------------------------------|
|                | Shroud             | Slightly Worn; Functioning     |                                     |
|                | Face               | Slightly Worn; Functioning     |                                     |
|                | Handle             | Slightly Worn; Functioning     |                                     |
|                | Stop               | Slightly Worn; Functioning     |                                     |
|                | Condition          | Slightly Worn; Functioning     |                                     |
| Extractor      | Cut Condition      | Slightly Worn; Functioning     |                                     |
|                | Ext/Eject Test     | False                          |                                     |
|                | Block Condition    | Select                         | ·                                   |
| Locking        | Lug Condition      | Slightly Worn; Functioning     |                                     |
|                | Notch Condition    | Select                         |                                     |
| Overall        | Exterior Condition | Slightly Worn; Not Functioning |                                     |
|                | Stock Condition    | Slightly Worn; Functioning     |                                     |
|                | Fore End Condition | Select                         |                                     |
| Receiver       | Condition          | Slightly Worn; Functioning     |                                     |
| RECEIVEI       | Bulged             | False                          |                                     |
| Safety<br>Sear | Description        |                                | M/700 BOLT LOCK SAFETY              |
|                | Function           | Like new; Functioning          | ·                                   |
|                | Sub-Assembly       | Non-ISS                        |                                     |
|                | Lift               | Select                         | .010                                |
|                | Notch              | Slightly Worn; Functioning     |                                     |
|                | Tests              | Test Fired                     | False                               |
| Feeding Test   | 1 6212             | False                          |                                     |
|                | Condition          | Slightly Worn; Not Functioning | TRIG NOT RETURNING WILL FOLLOW DOWN |
|                | Pull               | Select                         | 1.5#                                |
|                | Altered            | True                           | SET SCREWS ALTERED                  |
|                | Sub-Assembly       | M/700 Non-Bolt Lock            |                                     |