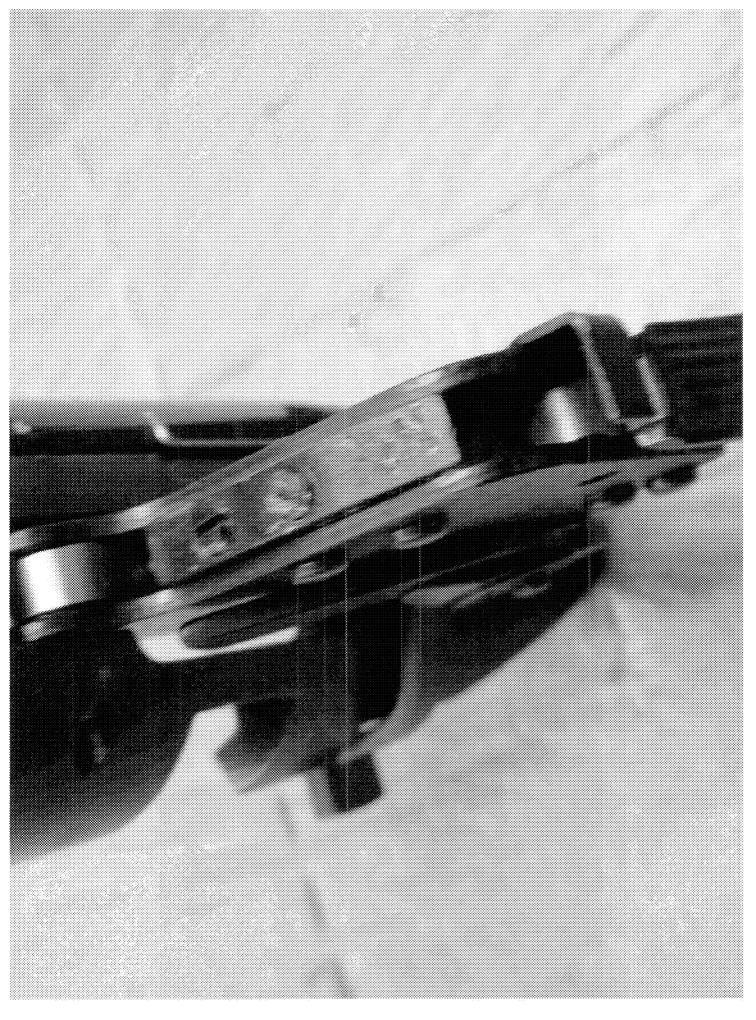

> Repair/Replacement Repair/Replacement Cost Date

\$29

1/27/12: Mailing ARS & forms. Box order# 1301678. df 2/20/12: Per Ilion - TA set screws altered. Trigger will not return properly. Replace TA, clean & test fire under BLM - quote. df

http://cps03ap13:200/psaapp/PrintDisplay.aspx?ID=7335&Type=Case

2/27/2012

| Bolt           | Firing Pin         | Slightly Worn; Functioning     | ·                                   |
|----------------|--------------------|--------------------------------|-------------------------------------|
|                | Shroud             | Slightly Worn; Functioning     |                                     |
|                | Face               | Slightly Worn; Functioning     |                                     |
|                | Handle             | Slightly Worn; Functioning     |                                     |
|                | Stop               | Slightly Worn; Functioning     |                                     |
|                | Condition          | Slightly Worn; Functioning     |                                     |
| Extractor      | Cut Condition      | Slightly Worn; Functioning     |                                     |
|                | Ext/Eject Test     | False                          |                                     |
|                | Block Condition    | Select                         | ·                                   |
| Locking        | Lug Condition      | Slightly Worn; Functioning     |                                     |
|                | Notch Condition    | Select                         |                                     |
| Overall        | Exterior Condition | Slightly Worn; Not Functioning |                                     |
|                | Stock Condition    | Slightly Worn; Functioning     |                                     |
|                | Fore End Condition | Select                         |                                     |
| Receiver       | Condition          | Slightly Worn; Functioning     |                                     |
| RECEIVEI       | Bulged             | False                          |                                     |
| Safety<br>Sear | Description        |                                | M/700 BOLT LOCK SAFETY              |
|                | Function           | Like new; Functioning          | ·                                   |
|                | Sub-Assembly       | Non-ISS                        |                                     |
|                | Lift               | Select                         | .010                                |
|                | Notch              | Slightly Worn; Functioning     |                                     |
|                | Tests              | Test Fired                     | False                               |
| Feeding Test   | 1 6212             | False                          |                                     |
|                | Condition          | Slightly Worn; Not Functioning | TRIG NOT RETURNING WILL FOLLOW DOWN |
|                | Pull               | Select                         | 1.5#                                |
|                | Altered            | True                           | SET SCREWS ALTERED                  |
|                | Sub-Assembly       | M/700 Non-Bolt Lock            |                                     |