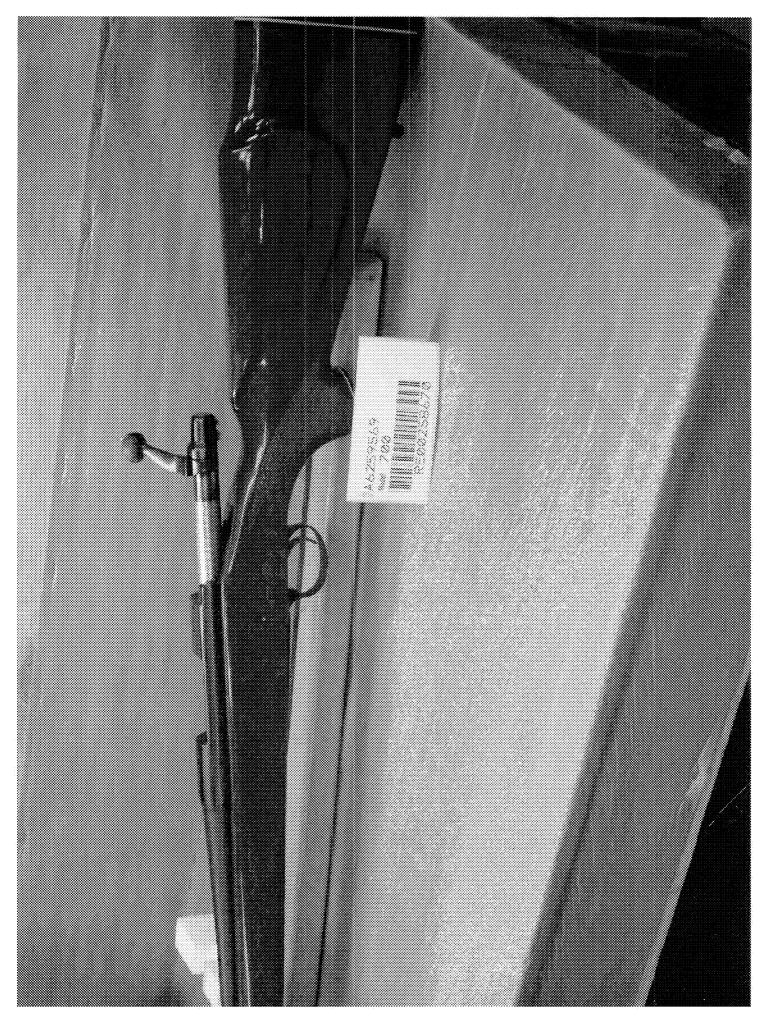

Firearm Information

Mfg. Model/Ga. SKU Type Serial ВЫ. DOM CF/BA n/a Remington 700/17 REM A6259569 BI 1/19/1976 **Date Purchased** Where Purchased Original Owner Accessories

MALLCO DIST PHOENIX AZ N

CONCERN: FSR

Examination[Remington/CF/BA]

| Part  | Sub-Part               | Code                              | Comment                     |
|-------|------------------------|-----------------------------------|-----------------------------|
| !     | Examiner               |                                   | B.TRAVIS                    |
|       | Exam Date              | ]                                 | 2/16/2012                   |
|       | Product Type           | ]                                 | RF                          |
|       | Action Type            | ]                                 | A                           |
|       | Assigned To            | ]                                 | T.NAGLE                     |
| Cause | 4006                   | Altered Adjustments or Components | (BBL IS NOT PART OF RECALL) |
|       | Description            |                                   | 24" 17 REM                  |
|       | Date Code              |                                   | BI                          |
|       | Bore Plugged           | False                             |                             |
| 1     | Bulged                 | False                             | ]                           |
|       | Fired                  | False                             |                             |
|       | Fired while Obstructed |                                   |                             |
|       | Muzzle/Crown Condition | Slightly Worn; Functioning        | ]                           |
|       |                        |                                   | วี                          |

http://cps03ap13:200/psaapp/PrintDisplay.aspx?ID=7335&Type=Case

2/27/2012

| Bolt           | Firing Pin         | Slightly Worn; Functioning     | ·                                   |
|----------------|--------------------|--------------------------------|-------------------------------------|
|                | Shroud             | Slightly Worn; Functioning     |                                     |
|                | Face               | Slightly Worn; Functioning     |                                     |
|                | Handle             | Slightly Worn; Functioning     |                                     |
|                | Stop               | Slightly Worn; Functioning     |                                     |
|                | Condition          | Slightly Worn; Functioning     |                                     |
| Extractor      | Cut Condition      | Slightly Worn; Functioning     |                                     |
|                | Ext/Eject Test     | False                          |                                     |
|                | Block Condition    | Select                         | ·                                   |
| Locking        | Lug Condition      | Slightly Worn; Functioning     |                                     |
|                | Notch Condition    | Select                         |                                     |
| Overall        | Exterior Condition | Slightly Worn; Not Functioning |                                     |
|                | Stock Condition    | Slightly Worn; Functioning     |                                     |
|                | Fore End Condition | Select                         |                                     |
| Receiver       | Condition          | Slightly Worn; Functioning     |                                     |
| RECEIVEI       | Bulged             | False                          |                                     |
| Safety<br>Sear | Description        |                                | M/700 BOLT LOCK SAFETY              |
|                | Function           | Like new; Functioning          | ·                                   |
|                | Sub-Assembly       | Non-ISS                        |                                     |
|                | Lift               | Select                         | .010                                |
|                | Notch              | Slightly Worn; Functioning     |                                     |
|                | Tests              | Test Fired                     | False                               |
| Feeding Test   | 1 6212             | False                          |                                     |
|                | Condition          | Slightly Worn; Not Functioning | TRIG NOT RETURNING WILL FOLLOW DOWN |
|                | Pull               | Select                         | 1.5#                                |
|                | Altered            | True                           | SET SCREWS ALTERED                  |
|                | Sub-Assembly       | M/700 Non-Bolt Lock            |                                     |