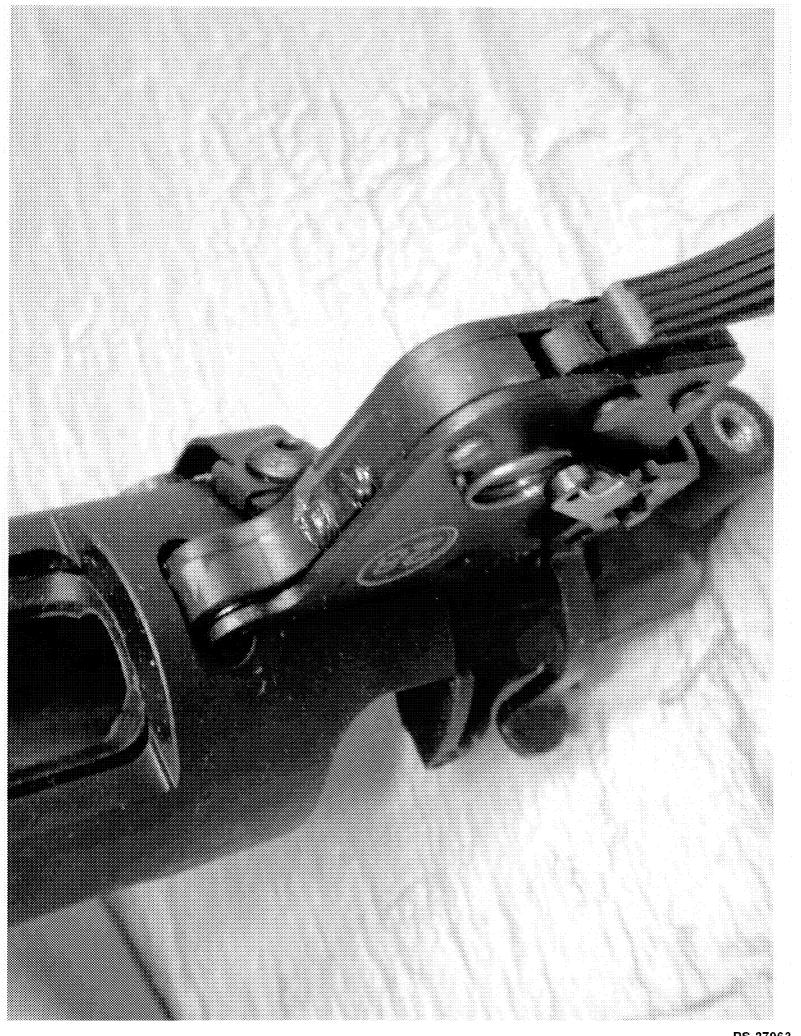

4/16/2012

PrintDisplay

ę

|             | Exam Date                 |                                   | 4/2/2012                              |
|-------------|---------------------------|-----------------------------------|---------------------------------------|
| E           | Product Type              |                                   | RF                                    |
| Examination | Action Type               |                                   | A                                     |
|             | Assigned To               | Ī                                 | T.NAGLE                               |
| Cause       | 4015                      | Improper Maintenance              |                                       |
|             | Description               | 1                                 | 22" 270 WIN                           |
|             | Date Code                 | Ť                                 | KX                                    |
|             | Bore Plugged              | False                             | · · · · · · · · · · · · · · · · · · · |
|             | Bulged                    | False                             |                                       |
| Barrel      | Fired                     | False                             |                                       |
|             | Fired while<br>Obstructed |                                   |                                       |
|             | Muzzle/Crown<br>Condition | Slightly Worn;<br>Functioning     |                                       |
|             | Firing Pin                | Slightly Worn;<br>Functioning     |                                       |
|             | Shroud                    | Slightly Worn;<br>Functioning     |                                       |
| Bolt        | Face                      | Slightly Worn;<br>Functioning     |                                       |
|             | Handle                    | Slightly Worn;<br>Functioning     |                                       |
|             | Stop                      | Worn; Functioning                 |                                       |
| ,           | Condition                 | Slightly Worn;<br>Functioning     |                                       |
| Extractor   | Cut Condition             | Slightly Worn;<br>Functioning     |                                       |
|             | Ext/Eject Test            | False                             |                                       |
|             | Block Condition           | Select                            |                                       |
| Locking     | Lug Condition             | Worn; Functioning                 |                                       |
|             | Notch Condition           | Select                            |                                       |
| Magazine    | Condition                 | Select                            |                                       |
| Iviagazine  | Box Condition             | Missing                           |                                       |
|             | Exterior Condition        | Slightly Worn; Not<br>Functioning |                                       |
| Overall     | Stock Condition           | Slightly Worn;<br>Functioning     |                                       |
|             | Fore End Condition        | Select                            |                                       |
| Receiver    | Condition                 | Slightly Worn;<br>Functioning     |                                       |
|             | Bulged                    | False                             |                                       |
| Safety      | Description               |                                   | M/710 SAFETY                          |
|             | Function                  | Like new; Functioning             |                                       |
|             | Sub-Assembly              | ISS                               |                                       |
|             | Lift                      | Select                            | N/A                                   |
| Sear        | Notch                     | Slightly Worn;<br>Functioning     |                                       |
|             |                           | Test Fired                        | False                                 |
| Feeding     | Tests                     | False                             |                                       |

http://cps03ap13:200/psaapp/PrintDisplay.aspx?ID=7414&Type=Case

4/16/2012

PrintDisplay

ŧ

| Test    |              |                                   |                                                           |
|---------|--------------|-----------------------------------|-----------------------------------------------------------|
|         | Condition    | Slightly Worn; Not<br>Functioning | VERY DIRTY,SEAR BINDING TO SIDEPLATES WILL<br>FOLLOW DOWN |
| Trigger | Pull         | Select                            | 4.5#                                                      |
|         | Altered      | False                             |                                                           |
|         | Sub-Assembly | Other Remington                   |                                                           |