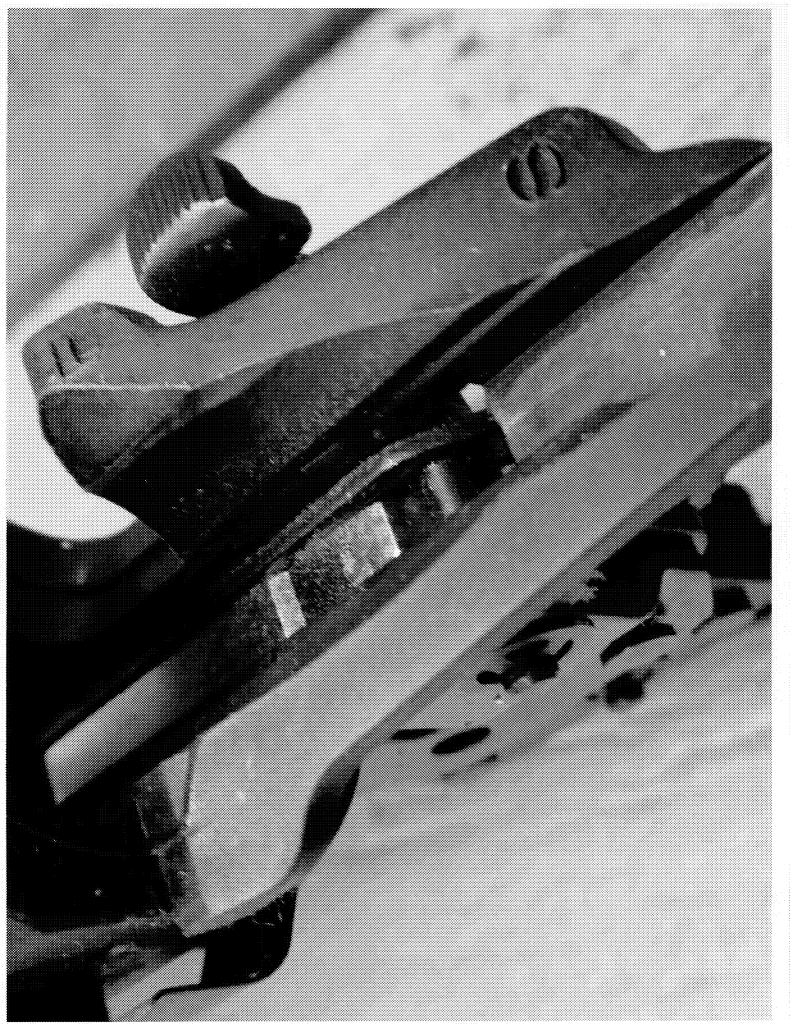

4/16/2012

PrintDisplay

ę

|             | Exam Date                 |                                   | 4/2/2012                              |
|-------------|---------------------------|-----------------------------------|---------------------------------------|
| E           | Product Type              |                                   | RF                                    |
| Examination | Action Type               |                                   | A                                     |
|             | Assigned To               | Ī                                 | T.NAGLE                               |
| Cause       | 4015                      | Improper Maintenance              |                                       |
|             | Description               | 1                                 | 22" 270 WIN                           |
|             | Date Code                 | Ť                                 | KX                                    |
|             | Bore Plugged              | False                             | · · · · · · · · · · · · · · · · · · · |
|             | Bulged                    | False                             |                                       |
| Barrel      | Fired                     | False                             |                                       |
|             | Fired while<br>Obstructed |                                   |                                       |
|             | Muzzle/Crown<br>Condition | Slightly Worn;<br>Functioning     |                                       |
|             | Firing Pin                | Slightly Worn;<br>Functioning     |                                       |
|             | Shroud                    | Slightly Worn;<br>Functioning     |                                       |
| Bolt        | Face                      | Slightly Worn;<br>Functioning     |                                       |
|             | Handle                    | Slightly Worn;<br>Functioning     |                                       |
|             | Stop                      | Worn; Functioning                 |                                       |
| ,           | Condition                 | Slightly Worn;<br>Functioning     |                                       |
| Extractor   | Cut Condition             | Slightly Worn;<br>Functioning     |                                       |
|             | Ext/Eject Test            | False                             |                                       |
|             | Block Condition           | Select                            |                                       |
| Locking     | Lug Condition             | Worn; Functioning                 |                                       |
|             | Notch Condition           | Select                            |                                       |
| Magazine    | Condition                 | Select                            |                                       |
| Iviagazine  | Box Condition             | Missing                           |                                       |
|             | Exterior Condition        | Slightly Worn; Not<br>Functioning |                                       |
| Overall     | Stock Condition           | Slightly Worn;<br>Functioning     |                                       |
|             | Fore End Condition        | Select                            |                                       |
| Receiver    | Condition                 | Slightly Worn;<br>Functioning     |                                       |
|             | Bulged                    | False                             |                                       |
| Safety      | Description               |                                   | M/710 SAFETY                          |
|             | Function                  | Like new; Functioning             |                                       |
|             | Sub-Assembly              | ISS                               |                                       |
|             | Lift                      | Select                            | N/A                                   |
| Sear        | Notch                     | Slightly Worn;<br>Functioning     |                                       |
|             |                           | Test Fired                        | False                                 |
| Feeding     | Tests                     | False                             |                                       |

http://cps03ap13:200/psaapp/PrintDisplay.aspx?ID=7414&Type=Case

4/16/2012

PrintDisplay

ŧ

| Test    |              |                                   |                                                           |
|---------|--------------|-----------------------------------|-----------------------------------------------------------|
|         | Condition    | Slightly Worn; Not<br>Functioning | VERY DIRTY,SEAR BINDING TO SIDEPLATES WILL<br>FOLLOW DOWN |
| Trigger | Pull         | Select                            | 4.5#                                                      |
|         | Altered      | False                             |                                                           |
|         | Sub-Assembly | Other Remington                   |                                                           |