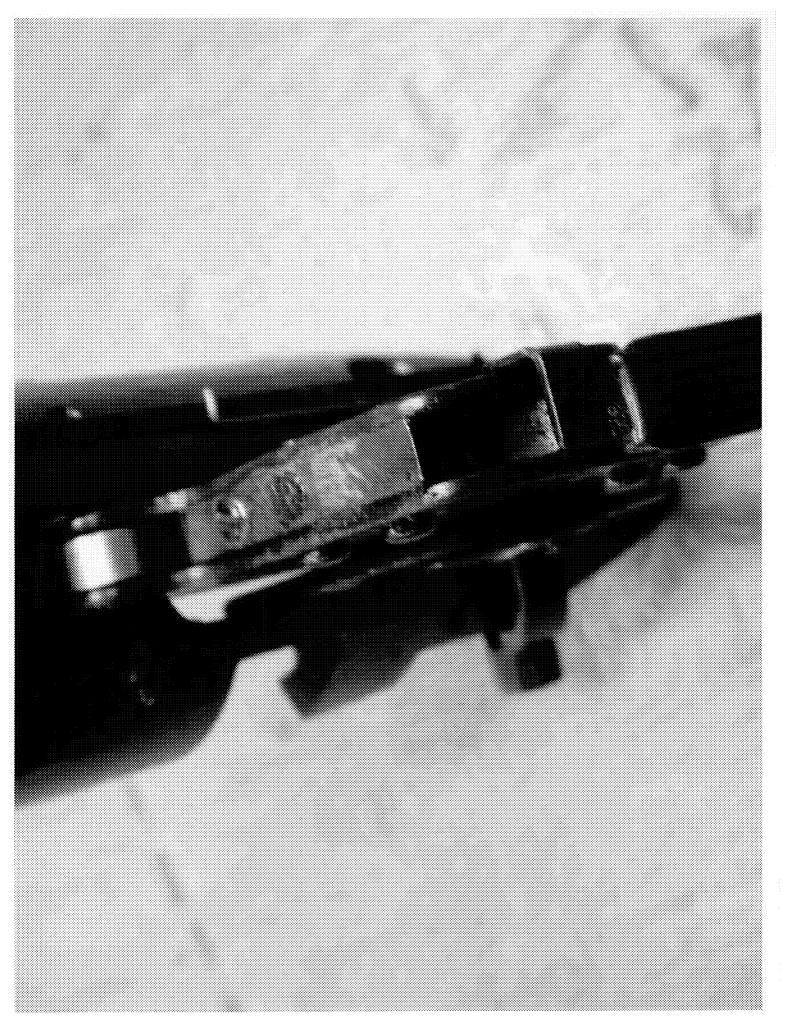

1/27/12: Mailing ARS & forms. Box order# 1301607. df 2/20/12: Per Ilion - TA dirty & sticky & set screws altered. Trigger not returning. Replace TA, clean & test under BLM - quote. df

Examination[Remington/CF/BA]

http://cps03ap13:200/psaapp/PrintDisplay.aspx?ID=7333&Type=Case

2/27/2012

•

: . :|

|              | Muzzle/Crown Condition | Slightly Worn; Functioning     |                                         |
|--------------|------------------------|--------------------------------|-----------------------------------------|
| Firing Pin   |                        | Slightly Worn; Functioning     |                                         |
|              | Shroud                 | Slightly Worn; Functioning     |                                         |
| Bolt         | Face                   | Slightly Worn; Functioning     |                                         |
|              | Handle                 | Slightly Worn; Functioning     |                                         |
|              | Stop                   | Slightly Worn; Not Functioning | BINDS                                   |
|              | Condition              | Slightly Worn; Functioning     | ]                                       |
| Extractor    | Cut Condition          | Slightly Worn; Functioning     |                                         |
|              | Ext/Eject Test         | False                          |                                         |
|              | Block Condition        | Select                         |                                         |
| Locking      | Lug Condition          | Slightly Worn; Functioning     |                                         |
|              | Notch Condition        | Select                         |                                         |
|              | Exterior Condition     | Slightly Worn; Not Functioning | 1                                       |
| Overall      | Stock Condition        | Slightly Worn; Functioning     |                                         |
|              | Fore End Condition     | Select                         |                                         |
| Receiver     | Condition              | Slightly Worn; Functioning     |                                         |
| Receiver     | Bulged                 | False                          |                                         |
|              | Description            | ]                              | M/700 BOLT LOCK SAFETY                  |
| Safety       | Function               | Like new; Functioning          |                                         |
|              | Sub-Assembly           | Non-ISS                        |                                         |
|              | Lift                   | Select                         | .009                                    |
| Sear         | Notch                  | Slightly Worn; Functioning     |                                         |
|              | Tests                  | Test Fired                     | False                                   |
| Feeding Test | 1 ests                 | False                          |                                         |
| Trigger      | Condition              | Slightly Worn; Not Functioning | DIRTY, STICKY SLUGGISH WILL FOLLOW DOWN |
|              | Pull                   | Select                         | 2#                                      |
|              | Altered                | True                           | SET SACREWS ALTERED                     |
|              | Sub-Assembly           | M/700 Bolt Lock                |                                         |