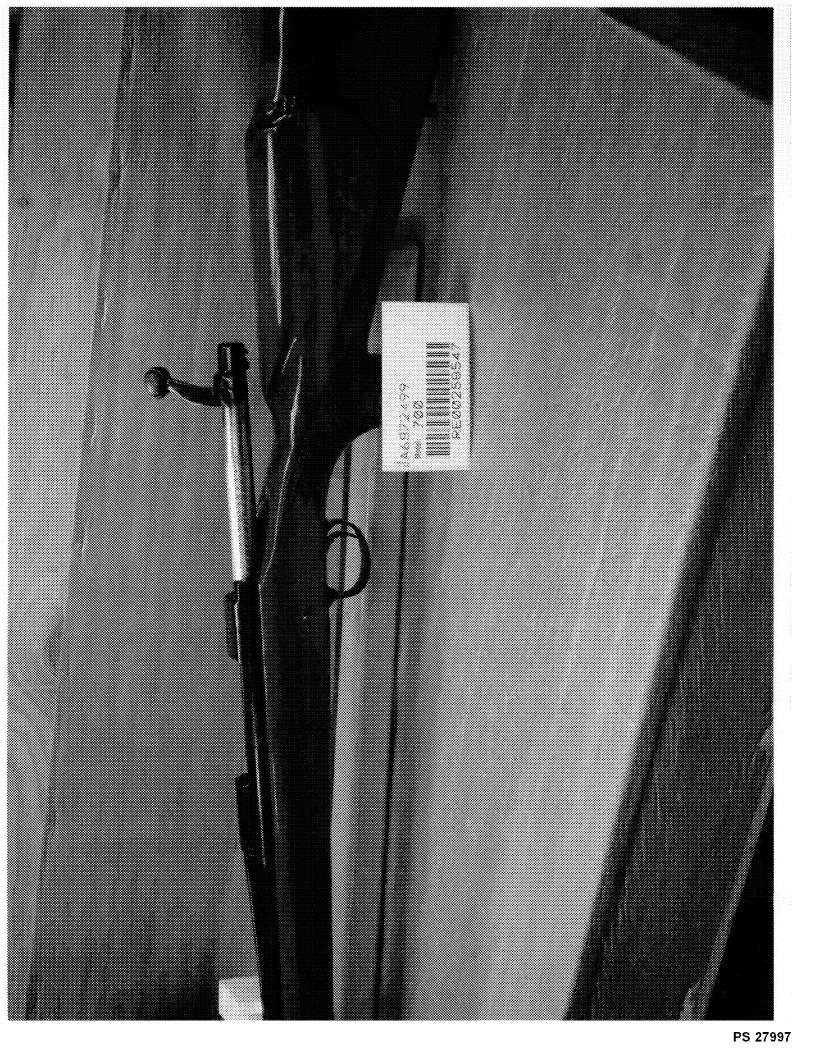

1/27/12: Mailing ARS & forms. Box order# 1301607. df 2/20/12: Per Ilion - TA dirty & sticky & set screws altered. Trigger not returning. Replace TA, clean & test under BLM - quote. df

Examination[Remington/CF/BA]

http://cps03ap13:200/psaapp/PrintDisplay.aspx?ID=7333&Type=Case

2/27/2012

•

: . :|

|              | Muzzle/Crown Condition | Slightly Worn; Functioning     |                                         |
|--------------|------------------------|--------------------------------|-----------------------------------------|
| Firing Pin   |                        | Slightly Worn; Functioning     |                                         |
|              | Shroud                 | Slightly Worn; Functioning     |                                         |
| Bolt         | Face                   | Slightly Worn; Functioning     |                                         |
|              | Handle                 | Slightly Worn; Functioning     |                                         |
|              | Stop                   | Slightly Worn; Not Functioning | BINDS                                   |
|              | Condition              | Slightly Worn; Functioning     | ]                                       |
| Extractor    | Cut Condition          | Slightly Worn; Functioning     |                                         |
|              | Ext/Eject Test         | False                          |                                         |
|              | Block Condition        | Select                         |                                         |
| Locking      | Lug Condition          | Slightly Worn; Functioning     |                                         |
|              | Notch Condition        | Select                         |                                         |
|              | Exterior Condition     | Slightly Worn; Not Functioning | 1                                       |
| Overall      | Stock Condition        | Slightly Worn; Functioning     |                                         |
|              | Fore End Condition     | Select                         |                                         |
| Receiver     | Condition              | Slightly Worn; Functioning     |                                         |
| Receiver     | Bulged                 | False                          |                                         |
|              | Description            | ]                              | M/700 BOLT LOCK SAFETY                  |
| Safety       | Function               | Like new; Functioning          |                                         |
|              | Sub-Assembly           | Non-ISS                        |                                         |
|              | Lift                   | Select                         | .009                                    |
| Sear         | Notch                  | Slightly Worn; Functioning     |                                         |
|              | Tests                  | Test Fired                     | False                                   |
| Feeding Test | 1 ests                 | False                          |                                         |
| Trigger      | Condition              | Slightly Worn; Not Functioning | DIRTY, STICKY SLUGGISH WILL FOLLOW DOWN |
|              | Pull                   | Select                         | 2#                                      |
|              | Altered                | True                           | SET SACREWS ALTERED                     |
|              | Sub-Assembly           | M/700 Bolt Lock                |                                         |