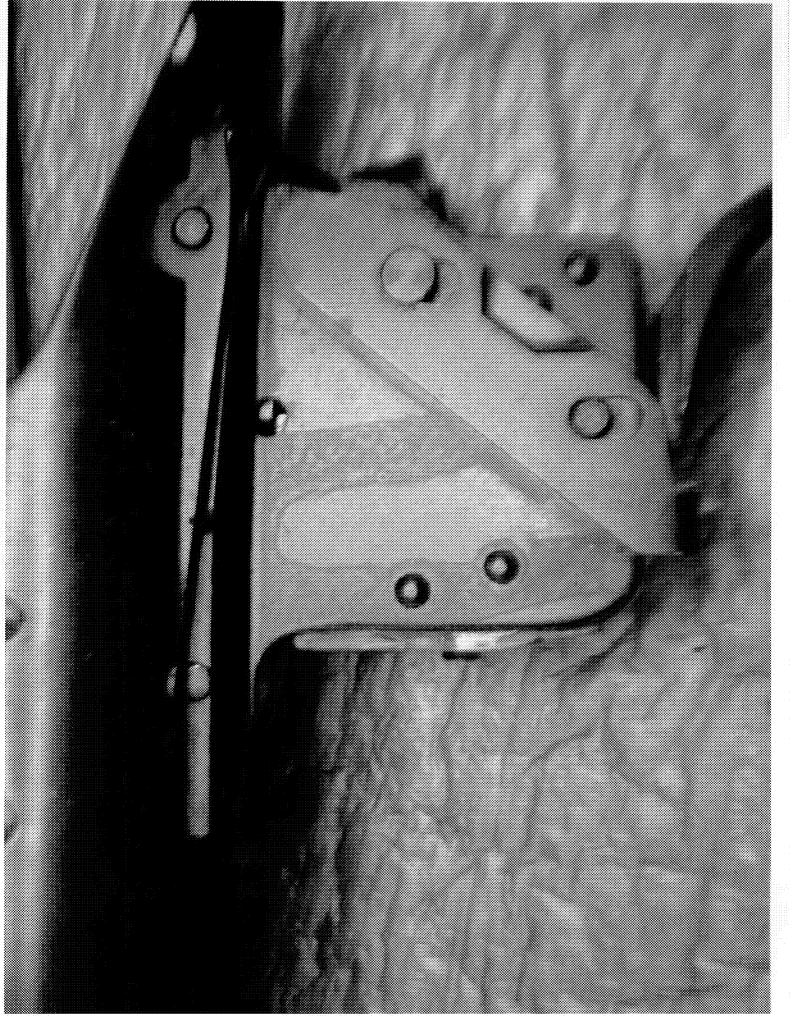

Remington Arms Co., Inc.
Product Service
Legal Case #:8184

|                          |                                         |                                    |                                           | Legal Case #:8           | 184                |                       |           |               |                 |
|--------------------------|-----------------------------------------|------------------------------------|-------------------------------------------|--------------------------|--------------------|-----------------------|-----------|---------------|-----------------|
| Case Inform              |                                         |                                    | D ( 0 ) 100                               |                          |                    |                       | D . T.    | T             | 011.4.          |
| <b>RE</b> #<br>295446    |                                         | Opened<br>/2013                    | Date Opened (PS 11/21/2012                | 5) Date Clo<br>1/9/20    |                    | ent Date              | Pre Lit   | Lit           | Obsolete        |
| Customer I               |                                         |                                    | 11/21/2012                                | 1/9/20                   | 13                 |                       |           |               |                 |
| Type                     | Business                                | First Name                         | Last Name                                 | Street                   | City               | State Zi              | ip Age    | C             | ontact          |
| Incident                 |                                         | John                               | Lindenmuth Jr.                            | 145 S. Vine St.          | Mount Carme        |                       |           |               | -339-3837       |
| Incident In              | formation                               |                                    |                                           |                          |                    |                       |           |               |                 |
| Claims                   |                                         |                                    | Codes                                     |                          | Repair Est.        | Medical Trea          | tment     | Medi          | cal Status      |
| PI                       |                                         |                                    | Cours                                     |                          | жерин 232          | With the second       |           | 1.1041        | car startes     |
| PD                       | Cause: 4038 Could Not Duplicate Concern |                                    |                                           |                          | Unknown            |                       |           |               |                 |
| S FSR                    | Ł.                                      | Concern:1007 Fired on Safe Release |                                           |                          |                    |                       |           |               |                 |
| С                        |                                         |                                    |                                           |                          |                    |                       |           |               |                 |
|                          |                                         |                                    | d he had FSR w/rift<br>safe. Customer has |                          |                    |                       |           |               |                 |
| Firearm Inf              | formation                               |                                    |                                           |                          |                    |                       |           |               |                 |
| Mi                       | fg.                                     |                                    | Type                                      | Mo                       | odel/Ga.           | SKU                   | Serial    | Bbl.          | DOM             |
| Remi                     | -                                       |                                    | CF/BA                                     | 700/308 WIN              |                    | n/a                   | 646231    | 7 WU          | 8/1/197         |
| Date Pu                  | rchased                                 |                                    | Vhere Purchased                           |                          | cessories Or       | iginal Owner          |           |               |                 |
| CONCERN                  | I-ECD                                   | JERRYS                             | SPT SHP OLYPHA                            | NTPA                     |                    | Y                     |           |               |                 |
| CONCER                   | V.1 51C                                 |                                    |                                           |                          |                    |                       |           |               |                 |
| Other Prod<br>Settlement | ucts Inform                             | ation - None De                    | fined                                     | Remington/700/C          | F/BA               |                       |           |               |                 |
| Se                       | ttlement                                | Relea                              | ise of Claims                             | Release Date             | Reimbursem         | ent Cash<br>Settlemer |           | ı. Date<br>PV | Cash Dat<br>APV |
|                          | - Quote to r<br>der BLM                 | repair                             |                                           |                          |                    | Octionici             |           | . ,           |                 |
| un                       | uci DLIVI                               | Repair                             | /Replacement Cost                         | Repair/Replaceme<br>Date | nt                 |                       |           |               |                 |
| 11/21/12: N<br>BLM - quo | Mailing AR<br>te. df                    | S & forms. df 1/                   | 10/13: Per Ilion - C                      | ould not duplicate o     | oncern. TA set scr | ews altered. Re       | place TA, | clean &       | test under      |
| Examinatio               | n[Remingt                               | on/CF/BA]                          |                                           |                          |                    |                       |           |               |                 |
| Par                      | t                                       | Sub-                               | Part                                      | (                        | Code               |                       | Com       | ment          |                 |
|                          | E                                       | caminer                            |                                           |                          |                    | B.TRAVI               | S         |               |                 |
|                          | Ez                                      | cam Date                           |                                           |                          |                    | 1/9/2013              |           |               |                 |
| Examination              | on Pr                                   | oduct Type                         |                                           |                          |                    | RF                    |           |               |                 |
|                          | A                                       | ction Type                         |                                           |                          |                    | A                     |           |               |                 |
|                          | A:                                      | ssigned To                         |                                           |                          |                    | J.BALIO               |           |               |                 |
| Cause                    |                                         | )38                                |                                           | Could Not Duplicat       | e Concern          |                       | <u> </u>  |               |                 |
|                          | D                                       | escription                         |                                           |                          |                    | 22" 308 V             | VIN       |               |                 |
|                          | <del></del>                             | ate Code                           |                                           |                          |                    | WU                    |           |               | _               |
| Barrel                   |                                         | ore Plugged                        |                                           | False                    |                    |                       |           |               |                 |
| 12                       | Bi                                      | ulged                              |                                           | False                    |                    |                       |           |               |                 |

http://cps03ap13:200/psaapp/PrintDisplay.aspx?ID=8184&Type=Case

False

Fired

Fired while Obstructed

1/14/2013

|              | Muzzle/Crown Condition | Slightly Worn; Functioning |                     |
|--------------|------------------------|----------------------------|---------------------|
|              | Firing Pin             | Slightly Worn; Functioning |                     |
|              | Shroud                 | Slightly Worn; Functioning |                     |
| Bolt         | Face                   | Slightly Worn; Functioning |                     |
|              | Handle                 | Slightly Worn; Functioning |                     |
|              | Stop                   | Slightly Worn; Functioning |                     |
|              | Condition              | Slightly Worn; Functioning |                     |
| Extractor    | Cut Condition          | Slightly Worn; Functioning |                     |
|              | Ext/Eject Test         | False                      |                     |
|              | Block Condition        | Select                     |                     |
| Locking      | Lug Condition          | Slightly Worn; Functioning |                     |
|              | Notch Condition        | Select                     |                     |
|              | Exterior Condition     | Slightly Worn; Functioning |                     |
| Overall      | Stock Condition        | Slightly Worn; Functioning | HAS BEEN REFINISHED |
|              | Fore End Condition     | Select                     |                     |
| Receiver     | Condition              | Slightly Worn; Functioning |                     |
| Receiver     | Bulged                 | False                      |                     |
| Safety       | Description            |                            | BOLT LOCK SAFETY    |
| Salety       | Function               | Like new; Functioning      |                     |
|              | Lin                    | Select                     | .007                |
| Sear         | Notch                  | Slightly Worn; Functioning |                     |
|              | Tests                  | Test Fired                 | False               |
| Feeding Test | 16218                  | False                      |                     |
|              | Condition              | Slightly Worn; Functioning |                     |
| T-:          | Puli                   | Select                     | 2.5#                |
| Trigger      | Altered                | True                       | SET SCREWS ALTERED  |
|              | Sub-Assembly           | M/700 Bolt Lock            |                     |