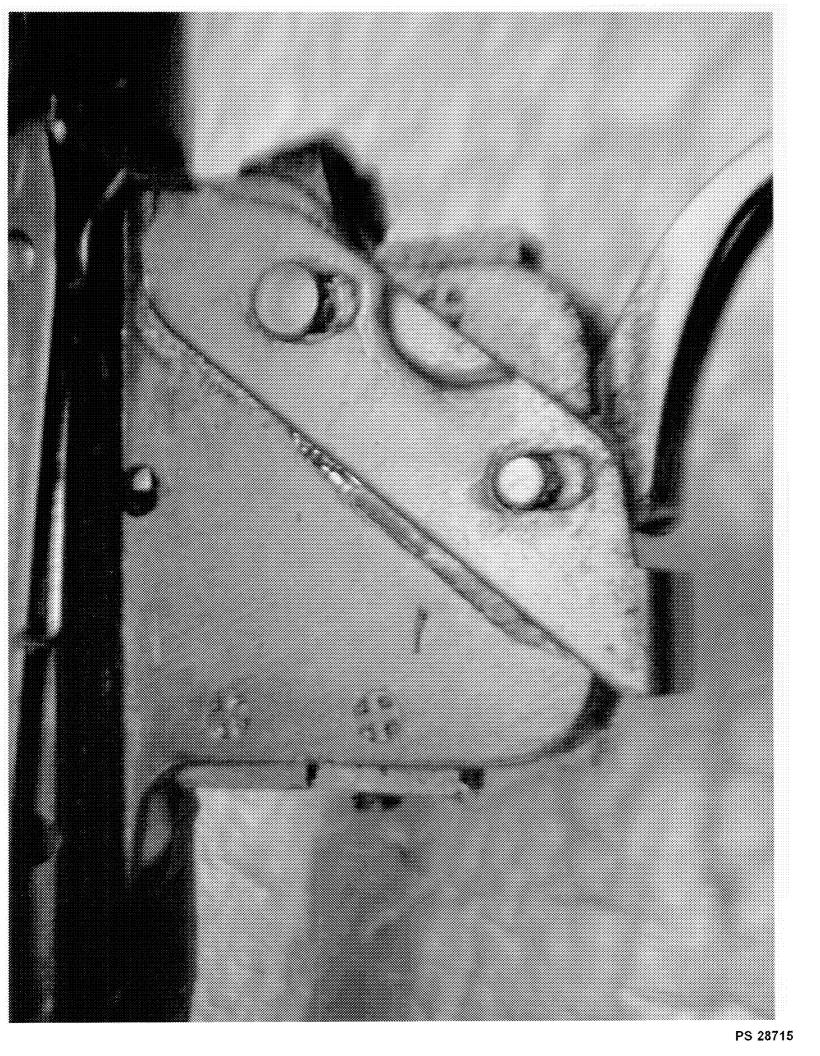

#### **Examination:**

The overall condition of the firearm was fair. It showed normal wear. It had a bold lock safety. The trigger assembly was dirty and rusty. The set screws were also altered.

#### **Conclusions:**

The altered set screws and dirty, rusty condition of the trigger assembly caused the trigger not to return properly.

Respectfully submitted: 1/09/2013

By: John Balio Arms Service / Custom Shop Manager