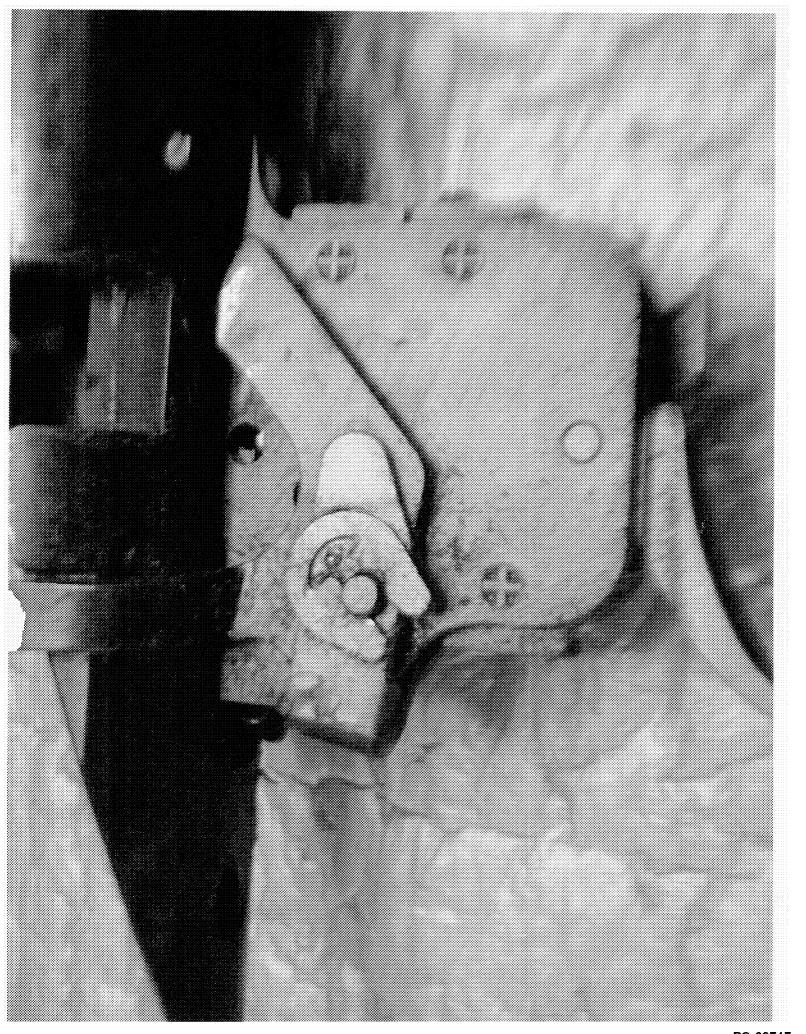

#### **Examination:**

The overall condition of the firearm was fair. It showed normal wear. It had a bold lock safety. The trigger assembly was dirty and rusty. The set screws were also altered.

#### **Conclusions:**

The altered set screws and dirty, rusty condition of the trigger assembly caused the trigger not to return properly.

Respectfully submitted: 1/09/2013

By: John Balio Arms Service / Custom Shop Manager