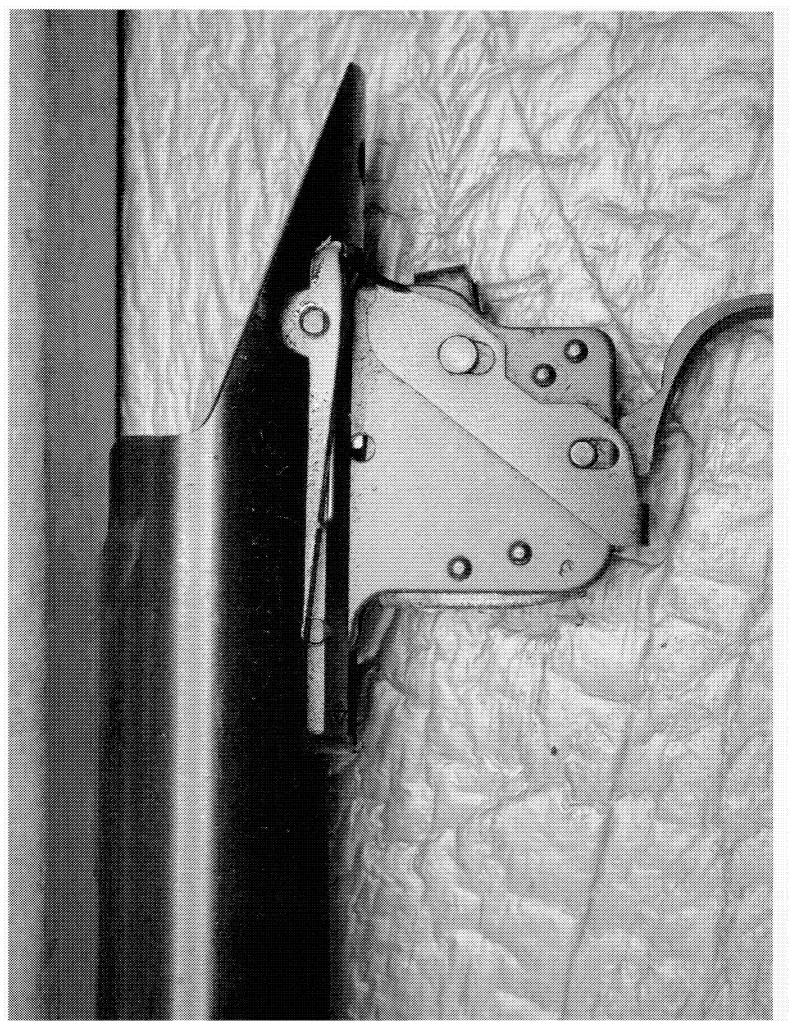

## PrintDisplay

| 1            |                    |                            |                                       |
|--------------|--------------------|----------------------------|---------------------------------------|
| Bolt         | Face               | Slightly Worn; Functioning |                                       |
|              | Handle             | Slightly Worn; Functioning |                                       |
|              | Stop               | Slightly Worn; Functioning |                                       |
|              | Condition          | Slightly Worn; Functioning |                                       |
| Extractor    | Cut Condition      | Slightly Worn; Functioning |                                       |
|              | Ext/Eject Test     | False                      |                                       |
|              | Block Condition    | Select                     |                                       |
| Locking      | Lug Condition      | Slightly Worn; Functioning |                                       |
|              | Notch Condition    | Select                     |                                       |
|              | Exterior Condition | Slightly Worn; Functioning |                                       |
| Overall      | Stock Condition    | Slightly Worn; Functioning |                                       |
|              | Fore End Condition | Select                     |                                       |
| Receiver     | Condition          | Slightly Worn; Functioning |                                       |
| Receiver     | Bulged             | False                      |                                       |
|              | Description        |                            | M/700 SAFETY                          |
| Safety       | Function           | Like new; Functioning      |                                       |
| Sear         | Sub-Assembly       | ISS                        |                                       |
|              | Lift               | Select                     | .012                                  |
|              | Notch              | Slightly Worn; Functioning |                                       |
|              | Tests              | Test Fired                 | False                                 |
| Feeding Test |                    | False                      | · · · · · · · · · · · · · · · · · · · |
|              | Condition          | Slightly Worn; Functioning |                                       |
| T            | Pull               | Select                     | 5#                                    |
| Trigger      | Altered            | True                       | SET SCREWS ALTERED                    |
|              | Sub-Assembly       | M/700 Non-Bolt Lock        |                                       |