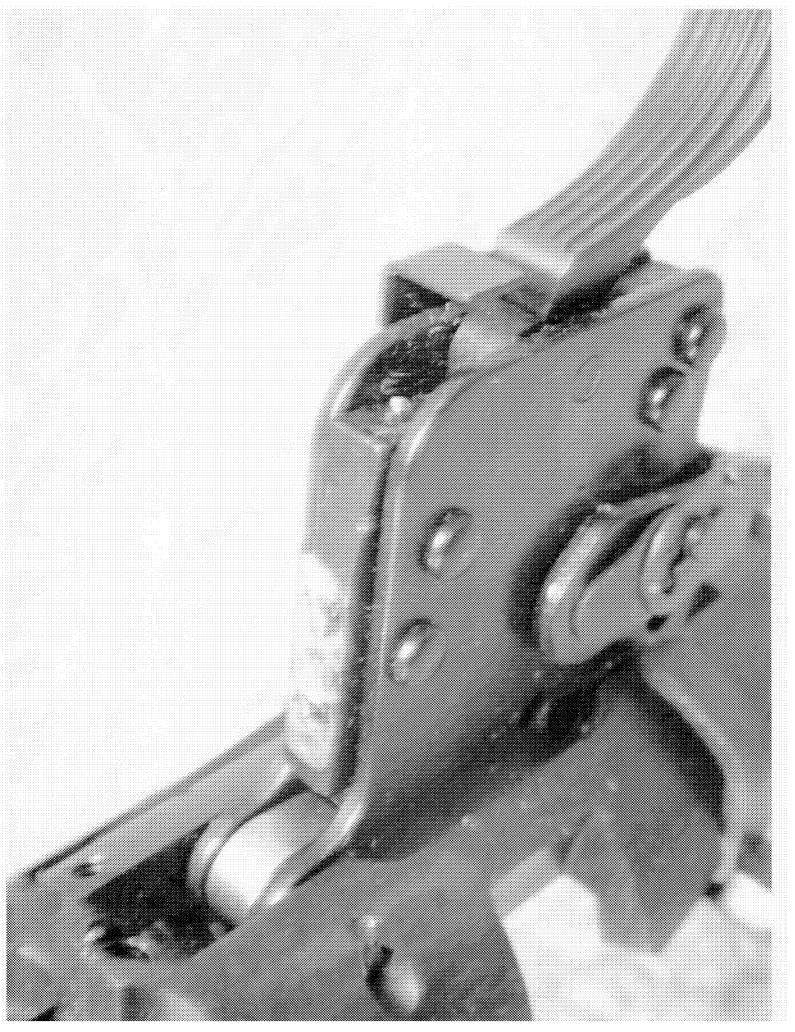

## PrintDisplay

| 1            |                    |                            |                                       |
|--------------|--------------------|----------------------------|---------------------------------------|
| Bolt         | Face               | Slightly Worn; Functioning |                                       |
|              | Handle             | Slightly Worn; Functioning |                                       |
|              | Stop               | Slightly Worn; Functioning |                                       |
|              | Condition          | Slightly Worn; Functioning |                                       |
| Extractor    | Cut Condition      | Slightly Worn; Functioning |                                       |
|              | Ext/Eject Test     | False                      |                                       |
|              | Block Condition    | Select                     |                                       |
| Locking      | Lug Condition      | Slightly Worn; Functioning |                                       |
|              | Notch Condition    | Select                     |                                       |
|              | Exterior Condition | Slightly Worn; Functioning |                                       |
| Overall      | Stock Condition    | Slightly Worn; Functioning |                                       |
|              | Fore End Condition | Select                     |                                       |
| Receiver     | Condition          | Slightly Worn; Functioning |                                       |
| Receiver     | Bulged             | False                      |                                       |
|              | Description        |                            | M/700 SAFETY                          |
| Safety       | Function           | Like new; Functioning      |                                       |
| Sear         | Sub-Assembly       | ISS                        |                                       |
|              | Lift               | Select                     | .012                                  |
|              | Notch              | Slightly Worn; Functioning |                                       |
|              | Tests              | Test Fired                 | False                                 |
| Feeding Test |                    | False                      | · · · · · · · · · · · · · · · · · · · |
|              | Condition          | Slightly Worn; Functioning |                                       |
| T            | Pull               | Select                     | 5#                                    |
| Trigger      | Altered            | True                       | SET SCREWS ALTERED                    |
|              | Sub-Assembly       | M/700 Non-Bolt Lock        |                                       |