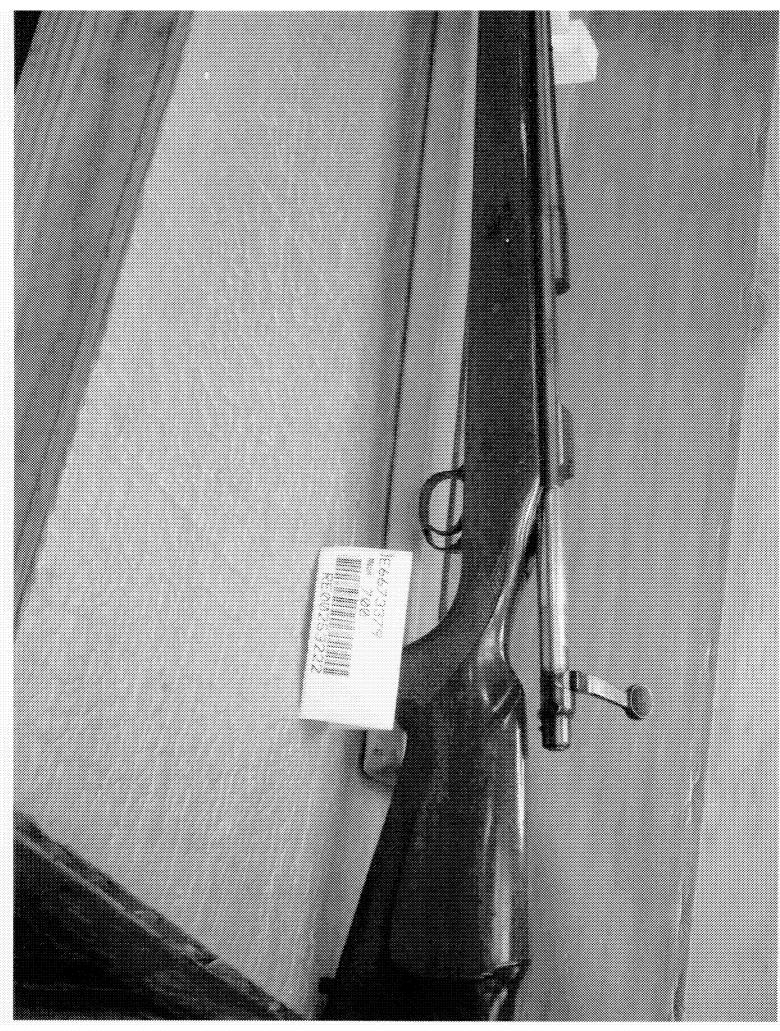

•

,

1

|                                              |              |                                                   |            | ]                          | ngton Arms<br>Product Serv<br>egal Case #: | vice                   |         |             |                  |       |                       |                  |
|----------------------------------------------|--------------|---------------------------------------------------|------------|----------------------------|--------------------------------------------|------------------------|---------|-------------|------------------|-------|-----------------------|------------------|
| Case Infor                                   |              |                                                   |            |                            |                                            |                        |         |             |                  |       |                       |                  |
| RE#<br>253222                                |              | <b>Opened</b><br>/2012                            |            | <b>pened(PS)</b><br>0/2012 | Date C<br>1/10/2                           | -                      | Incid   | ent Date    | Pr               | e Lit | Lit                   | Obsolete         |
| Customer                                     | Information  |                                                   |            |                            |                                            |                        |         |             |                  |       |                       |                  |
| Туре                                         | Business     | First Name                                        | Last N     | ame                        | Street                                     |                        | City    | State       | : Zip            | Age   | C                     | ontact           |
| Incident                                     |              | Charles                                           | Roge       | rs 2032                    | Robert H K                                 | irk Rd                 | Lancast | er SC       | 29720            |       | H 803                 | -283-8601        |
| Incident In                                  | formation    |                                                   |            |                            |                                            |                        |         |             |                  |       |                       |                  |
| Claims                                       |              |                                                   | Codes      |                            |                                            | Repair                 | Est.    | Medical     | Treatme          | nt:   | Medi                  | cal Status       |
| PI<br>PD<br>S<br>C FBC<br>Customer :         | · (          | Cause:4038 C<br>Concern:1008 Fi<br>with SR# 7037. | ired on Bo | 0                          |                                            |                        |         | Unl         | mown             |       |                       |                  |
| Firearm In                                   | formation    |                                                   |            |                            |                                            | ,                      | , -     |             |                  |       |                       |                  |
| M                                            | fg.          | Туре                                              |            | Model/Ga                   | ı.                                         | SKU                    |         | Serial      | Bbl.             |       | DOM                   | Л                |
| Remington                                    |              | CF/BA                                             |            | 700/7MM REM MA             |                                            | 25777 I                |         | E6673379 WU |                  | 8/17/ | 8/17/2000 12:53:20 PM |                  |
| Date Pu                                      | rchased      | Where Purch<br>FABER BROS                         |            | Accessorie                 | es C                                       | <b>Driginal O</b><br>U | wner    |             |                  |       |                       |                  |
| CONCERI                                      | N: FBC       |                                                   |            |                            |                                            | -                      |         |             |                  |       |                       |                  |
|                                              | lucts Inform | ion - None Defir<br>ation - None De               |            |                            | <u> </u>                                   |                        | <u></u> |             |                  |       |                       | <del></del>      |
|                                              |              |                                                   |            | Rem                        | /100/aington                               | /CF/BA                 |         |             |                  |       |                       | · · · ·          |
| Settlement<br>Per Ilion - Quote to<br>repair |              | Release of C                                      |            |                            | se Date                                    |                        |         | ent .       | Cash<br>ttlement |       | m. Date<br>APV        | Cash Date<br>APV |
|                                              | F            | Repair/Replaces                                   | ment Cos   | t Repair/Repl              | acement Da                                 | ate                    |         |             |                  |       |                       |                  |

Examination[Remington/CF/BA]

| Part        | Sub-Part               | Code                        | Comment         |
|-------------|------------------------|-----------------------------|-----------------|
|             | Examiner               |                             | B.TRAVIS        |
|             | Exam Date              |                             | 1/10/2012       |
| Examination | Product Type           |                             | RF              |
|             | Action Type            |                             | A               |
|             | Assigned To            |                             | T.NAGLE         |
| Cause       | 4038                   | Could Not Duplicate Concern |                 |
|             | Description            |                             | 24" 7MM REM MAG |
|             | Date Code              |                             | WU              |
|             | Bore Plugged           | False                       |                 |
| Barrel      | Bulged                 | False                       |                 |
|             | Fired                  | False                       |                 |
|             | Fired while Obstructed |                             |                 |
|             | Muzzle/Crown Condition | Slightly Worn; Functioning  |                 |
|             | Firing Pin             | Slightly Worn; Functioning  |                 |
|             | Shroud                 | Slightly Worn; Functioning  |                 |

## PrintDisplay

| 1            |                    |                            |                                       |
|--------------|--------------------|----------------------------|---------------------------------------|
| Bolt         | Face               | Slightly Worn; Functioning |                                       |
|              | Handle             | Slightly Worn; Functioning |                                       |
|              | Stop               | Slightly Worn; Functioning |                                       |
|              | Condition          | Slightly Worn; Functioning |                                       |
| Extractor    | Cut Condition      | Slightly Worn; Functioning |                                       |
|              | Ext/Eject Test     | False                      |                                       |
|              | Block Condition    | Select                     |                                       |
| Locking      | Lug Condition      | Slightly Worn; Functioning |                                       |
|              | Notch Condition    | Select                     |                                       |
|              | Exterior Condition | Slightly Worn; Functioning |                                       |
| Overall      | Stock Condition    | Slightly Worn; Functioning |                                       |
|              | Fore End Condition | Select                     |                                       |
| Receiver     | Condition          | Slightly Worn; Functioning |                                       |
| Receiver     | Bulged             | False                      |                                       |
|              | Description        |                            | M/700 SAFETY                          |
| Safety       | Function           | Like new; Functioning      |                                       |
| Sear         | Sub-Assembly       | ISS                        |                                       |
|              | Lift               | Select                     | .012                                  |
|              | Notch              | Slightly Worn; Functioning |                                       |
|              | Tests              | Test Fired                 | False                                 |
| Feeding Test |                    | False                      | · · · · · · · · · · · · · · · · · · · |
|              | Condition          | Slightly Worn; Functioning |                                       |
| T            | Pull               | Select                     | 5#                                    |
| Trigger      | Altered            | True                       | SET SCREWS ALTERED                    |
|              | Sub-Assembly       | M/700 Non-Bolt Lock        |                                       |