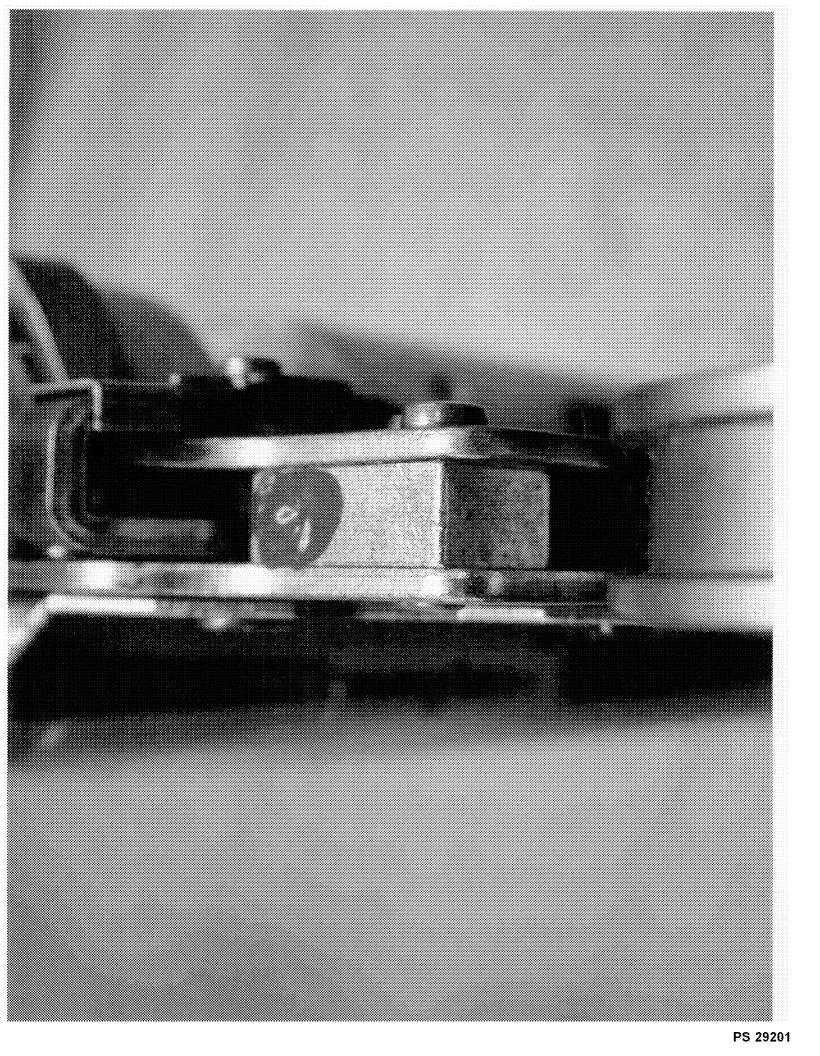

http://cps03ap13:200/psaapp/PrintDisplay.aspx?ID=7405&Type=Case

2/29/2012

.•

-

| ą |
|---|
| ? |
| 1 |

|                 | Assigned To               |                                      | T.NAGLE                                |
|-----------------|---------------------------|--------------------------------------|----------------------------------------|
| Сацѕе           | 4006                      | Altered Adjustments or<br>Components |                                        |
| Barrel          | Description               |                                      | 22" 223 REM SS FL                      |
|                 | Date Code                 | ]                                    | AY                                     |
|                 | Bore Plugged              | False                                | ]                                      |
|                 | Bulged                    | False                                | ]                                      |
|                 | Fired                     | False                                | ]                                      |
|                 | Fired while Obstructed    | ]                                    | _                                      |
|                 | Muzzle/Crown<br>Condition | Slightly Worn; Functioning           |                                        |
|                 | Firing Pin                | Slightly Worn; Functioning           |                                        |
|                 | Shroud                    | Slightly Worn; Functioning           |                                        |
| Bolt            | Face                      | Slightly Worn; Functioning           | ]                                      |
|                 | Handle                    | Slightly Worn; Functioning           |                                        |
|                 | Stop                      | Slightly Worn; Functioning           |                                        |
|                 | Condition -               | Slightly Worn; Functioning           | ]                                      |
| Extractor       | Cut Condition             | Slightly Worn; Functioning           |                                        |
|                 | Ext/Eject Test            | False                                |                                        |
|                 | Block Condition           | Select                               |                                        |
| Locking         | Lug Condition             | Slightly Worn; Functioning           |                                        |
| _               | Notch Condition           | Select                               |                                        |
|                 | Exterior Condition        | Slightly Worn; Not Functioning       |                                        |
| Overall         | Stock Condition           | Slightly Worn; Functioning           | ]                                      |
|                 | Fore End Condition        | Select                               | ]                                      |
| Receiver        | Condition                 | Slightly Worn; Functioning           |                                        |
| Receiver        | Bulged                    | False                                | ]                                      |
|                 | Description               | ]                                    | M/700 SAFETY                           |
| Safety          | Function                  | Like new; Functioning                |                                        |
|                 | Sub-Assembly              | ISS                                  |                                        |
|                 | Lift                      | Select                               | .011                                   |
| Sear            | Notch                     | Slightly Worn; Functioning           | ]                                      |
|                 |                           | Test Fired                           | False                                  |
| Feeding<br>Test | Tests                     | False                                | ]                                      |
|                 | Condition                 | Slightly Worn; Not Functioning       | TRIG NOT RETURNING WILL FOLLOW<br>DOWN |
| Trigger         | Pull                      | Select                               | 1.5#                                   |
|                 | Altered                   | True                                 | SET SCREWS ALTERED                     |
|                 | Sub-Assembly              | M/700 Non-Bolt Lock                  |                                        |

T.A. set screws of Hered, TRig, NOT RETURNING, Replace TPA, cleans Tust Rine & + 1/2 Normal Lost.

Quote

Russell Brachle

Repair # 3095

|            | ĒĈ  | <u>.</u> | 2 | ŴĮ   | 7 |
|------------|-----|----------|---|------|---|
| ١ <u>آ</u> | FEB | 2        | 0 | 2012 |   |
| В          | Y:  |          |   |      |   |