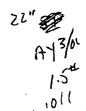

http://cps03ap13:200/psaapp/PrintDisplay.aspx?ID=7405&Type=Case

2/29/2012

.•

-

| ą |
|---|
| ? |
| 1 |

|                 | Assigned To               |                                      | T.NAGLE                                |
|-----------------|---------------------------|--------------------------------------|----------------------------------------|
| Сацѕе           | 4006                      | Altered Adjustments or<br>Components |                                        |
| Barrel          | Description               |                                      | 22" 223 REM SS FL                      |
|                 | Date Code                 | ]                                    | AY                                     |
|                 | Bore Plugged              | False                                | ]                                      |
|                 | Bulged                    | False                                | ]                                      |
|                 | Fired                     | False                                | ]                                      |
|                 | Fired while Obstructed    | ]                                    | _                                      |
|                 | Muzzle/Crown<br>Condition | Slightly Worn; Functioning           |                                        |
|                 | Firing Pin                | Slightly Worn; Functioning           |                                        |
|                 | Shroud                    | Slightly Worn; Functioning           |                                        |
| Bolt            | Face                      | Slightly Worn; Functioning           | ]                                      |
|                 | Handle                    | Slightly Worn; Functioning           |                                        |
|                 | Stop                      | Slightly Worn; Functioning           |                                        |
|                 | Condition -               | Slightly Worn; Functioning           | ]                                      |
| Extractor       | Cut Condition             | Slightly Worn; Functioning           |                                        |
|                 | Ext/Eject Test            | False                                |                                        |
|                 | Block Condition           | Select                               |                                        |
| Locking         | Lug Condition             | Slightly Worn; Functioning           |                                        |
| _               | Notch Condition           | Select                               |                                        |
|                 | Exterior Condition        | Slightly Worn; Not Functioning       |                                        |
| Overall         | Stock Condition           | Slightly Worn; Functioning           | ]                                      |
|                 | Fore End Condition        | Select                               | ]                                      |
| Receiver        | Condition                 | Slightly Worn; Functioning           |                                        |
| Receiver        | Bulged                    | False                                | ]                                      |
|                 | Description               | ]                                    | M/700 SAFETY                           |
| Safety          | Function                  | Like new; Functioning                |                                        |
|                 | Sub-Assembly              | ISS                                  |                                        |
|                 | Lift                      | Select                               | .011                                   |
| Sear            | Notch                     | Slightly Worn; Functioning           | ]                                      |
|                 |                           | Test Fired                           | False                                  |
| Feeding<br>Test | Tests                     | False                                | ]                                      |
|                 | Condition                 | Slightly Worn; Not Functioning       | TRIG NOT RETURNING WILL FOLLOW<br>DOWN |
| Trigger         | Pull                      | Select                               | 1.5#                                   |
|                 | Altered                   | True                                 | SET SCREWS ALTERED                     |
|                 | Sub-Assembly              | M/700 Non-Bolt Lock                  |                                        |