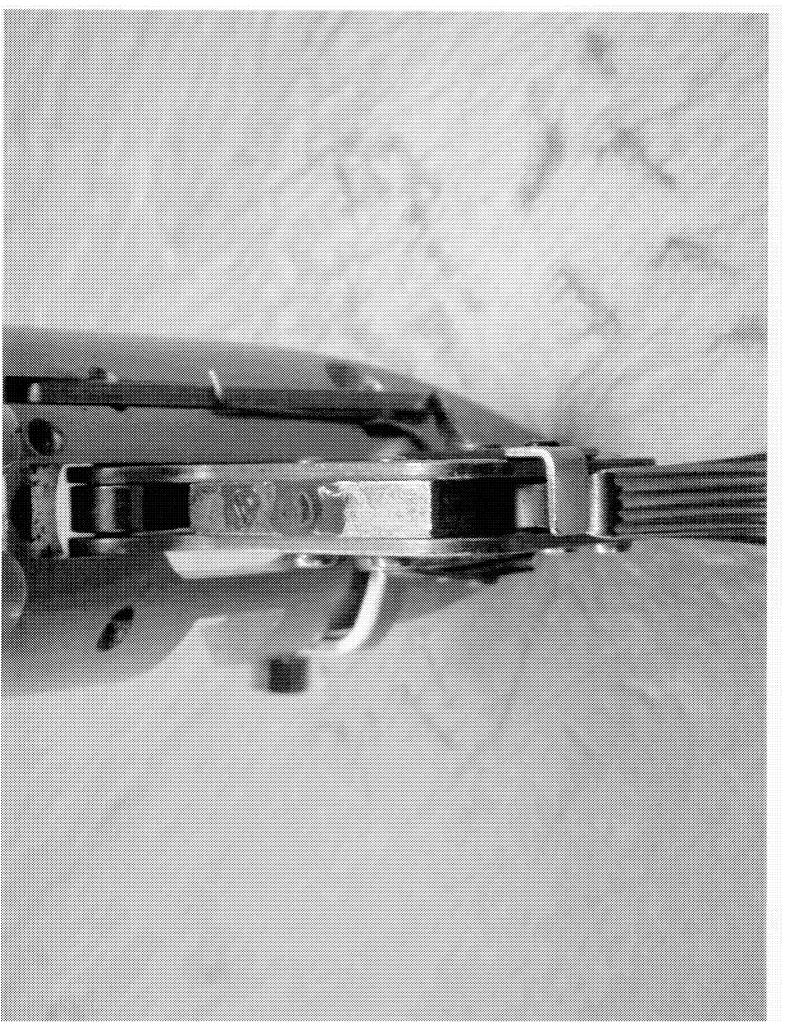

http://cps03ap13:200/psaapp/PrintDisplay.aspx?ID=7405&Type=Case

2/29/2012

.•

-

| ą |
|---|
| ? |
| 1 |

|                 | Assigned To               |                                      | T.NAGLE                                |
|-----------------|---------------------------|--------------------------------------|----------------------------------------|
| Сацѕе           | 4006                      | Altered Adjustments or<br>Components |                                        |
| Barrel          | Description               |                                      | 22" 223 REM SS FL                      |
|                 | Date Code                 | ]                                    | AY                                     |
|                 | Bore Plugged              | False                                | ]                                      |
|                 | Bulged                    | False                                | ]                                      |
|                 | Fired                     | False                                | ]                                      |
|                 | Fired while Obstructed    | ]                                    | _                                      |
|                 | Muzzle/Crown<br>Condition | Slightly Worn; Functioning           |                                        |
|                 | Firing Pin                | Slightly Worn; Functioning           |                                        |
|                 | Shroud                    | Slightly Worn; Functioning           |                                        |
| Bolt            | Face                      | Slightly Worn; Functioning           | ]                                      |
|                 | Handle                    | Slightly Worn; Functioning           |                                        |
|                 | Stop                      | Slightly Worn; Functioning           |                                        |
|                 | Condition -               | Slightly Worn; Functioning           | ]                                      |
| Extractor       | Cut Condition             | Slightly Worn; Functioning           |                                        |
|                 | Ext/Eject Test            | False                                |                                        |
|                 | Block Condition           | Select                               |                                        |
| Locking         | Lug Condition             | Slightly Worn; Functioning           |                                        |
| _               | Notch Condition           | Select                               |                                        |
|                 | Exterior Condition        | Slightly Worn; Not Functioning       |                                        |
| Overall         | Stock Condition           | Slightly Worn; Functioning           | ]                                      |
|                 | Fore End Condition        | Select                               | ]                                      |
| Receiver        | Condition                 | Slightly Worn; Functioning           |                                        |
| Receiver        | Bulged                    | False                                | ]                                      |
|                 | Description               | ]                                    | M/700 SAFETY                           |
| Safety          | Function                  | Like new; Functioning                |                                        |
|                 | Sub-Assembly              | ISS                                  |                                        |
|                 | Lift                      | Select                               | .011                                   |
| Sear            | Notch                     | Slightly Worn; Functioning           | ]                                      |
|                 |                           | Test Fired                           | False                                  |
| Feeding<br>Test | Tests                     | False                                | ]                                      |
|                 | Condition                 | Slightly Worn; Not Functioning       | TRIG NOT RETURNING WILL FOLLOW<br>DOWN |
| Trigger         | Pull                      | Select                               | 1.5#                                   |
|                 | Altered                   | True                                 | SET SCREWS ALTERED                     |
|                 | Sub-Assembly              | M/700 Non-Bolt Lock                  |                                        |