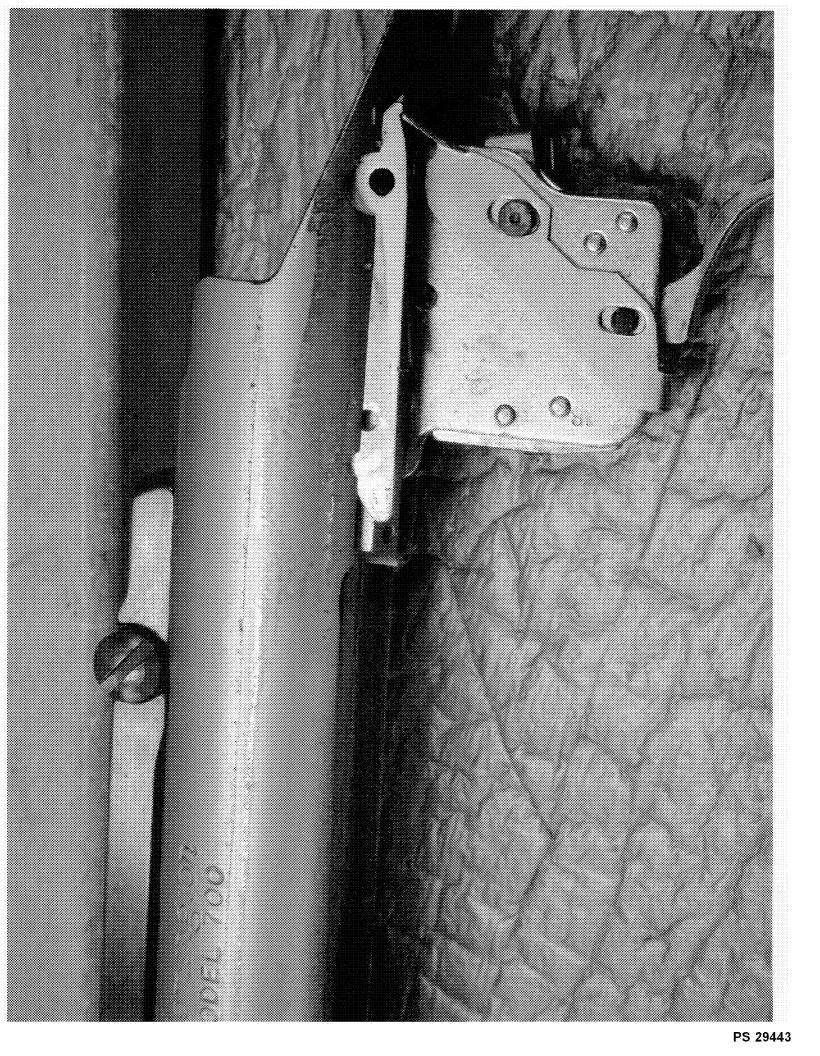

## Remington Arms Co., Inc. Product Service Legal Case #:7023 Case Information RE# **Date Opened** Date Opened(PS) **Date Closed Incident Date** Pre Lit Lit Obsolete 1/9/2012 12/8/2011 253118 1/10/2012 12/5/2011 Customer Information Business First Name Last Name Street City Туре State Zip Age Contact H 252-566-3195 W.P. Hardy Rd Incident Chris Wade LaGrange NC 28551 C 252-286-9139 Incident Information Medical Medical Claims Codes **Repair Est.** Treatment Status ΡĪ PD shot floorboard, transmission Cause:4015 Improper Maintenance line Unknown Concern:1020 Fired on Bolt Opening S С 12/8/11 Per call from Wade, on Monday he was at his truck unloading his 700 and when he lifted the bolt it fired shooting a hole in the floorboard and through a transmission line. It did not damage the transmission. The safety was off cm Firearm Information Mfg. Type Model/Ga. SKU Serial Bbl. DOM Remington CF/BA 700/7MM RUM 26275 S6420242 RV 10/12/2001 1:28:46 PM **Date Purchased** Where Purchased Accessories **Original Owner BANGERS LP** SCOPE BASE Y **CONCERN: FBO** Ammunition Information - None Defined Other Products Information - None Defined Settlement Remington/700/CF/BA Cash Reim. Cash Settlement **Release of Claims Release Date** Date Reimbursement Date Settlement APV APV Replace TPA, clean, test fire no charge as goodwill Repair/Replacement **Repair/Replacement** Cost Date 67.40 1/24/2012 12/8/11 Mailing ARS.cm 1/18/12 Per Ilion, could not duplicate concern. Trigger assm dirty and sticky. Can offer to replace TPA, clean, test fire at 1/2 normal cost.cm 1/24/12 Will repair no charge as goodwill. Sending him an owner's manual and mentioned need for cleaning of the trigger and bolt.cm

|                          | Product Type           |                            | RF             |
|--------------------------|------------------------|----------------------------|----------------|
| Examination              | Action Type            |                            | Α              |
|                          | Assigned To            |                            | T.NAGLE        |
| Cause                    | 4015                   | Improper Maintenance       |                |
|                          | Description            |                            | 26" 7MM RUM SS |
|                          | Date Code              |                            | RV             |
|                          | Bore Plugged           | False                      |                |
| Barrel                   | Bulged                 | False                      |                |
|                          | Fired                  | False                      |                |
|                          | Fired while Obstructed |                            | —              |
|                          | Muzzle/Crown Condition | Slightly Worn; Functioning |                |
|                          | Firing Pin             | Slightly Worn; Functioning |                |
|                          | Shroud                 | Slightly Wom; Functioning  |                |
| Bolt                     | Face                   | Slightly Worn; Functioning |                |
|                          | Handle                 | Slightly Worn; Functioning |                |
|                          | Stop                   | Slightly Worn; Functioning | BINDS          |
|                          | Condition              | Slightly Worn; Functioning |                |
| Extractor                | Cut Condition          | Slightly Worn; Functioning |                |
|                          | Ext/Eject Test         | False                      |                |
|                          | Block Condition        | Select                     |                |
| Locking                  | Lug Condition          | Slightly Worn; Functioning |                |
|                          | Notch Condition        | Select                     |                |
|                          | Exterior Condition     | Slightly Worn; Functioning |                |
| Overall                  | Stock Condition        | Slightly Worn; Functioning |                |
|                          | Fore End Condition     | Select                     |                |
|                          | Condition              | Slightly Worn; Functioning |                |
| Receiver                 | Bulged                 | False                      |                |
|                          | Description            |                            | M/700 SAFETY   |
| Safety                   | Function               | Like new; Functioning      |                |
|                          | Sub-Assembly           | ISS                        |                |
|                          | Lift                   |                            | .010           |
| Sear                     | Notch                  | Slightly Worn; Functioning |                |
|                          | Tests                  | Test Fired                 | False          |
| Feeding Test             | 1030                   | False                      |                |
| Tuicaca                  | Condition              | Slightly Worn; Functioning | DIRTY, STICKY  |
|                          | Pull                   | Select                     | 6#             |
| Trigger                  | Altered                | False                      |                |
| <u></u>                  | Sub-Assembly           | M/700 Non-Bolt Lock        |                |
| Non-Remington Components | Description            |                            | SCOPE BASE     |