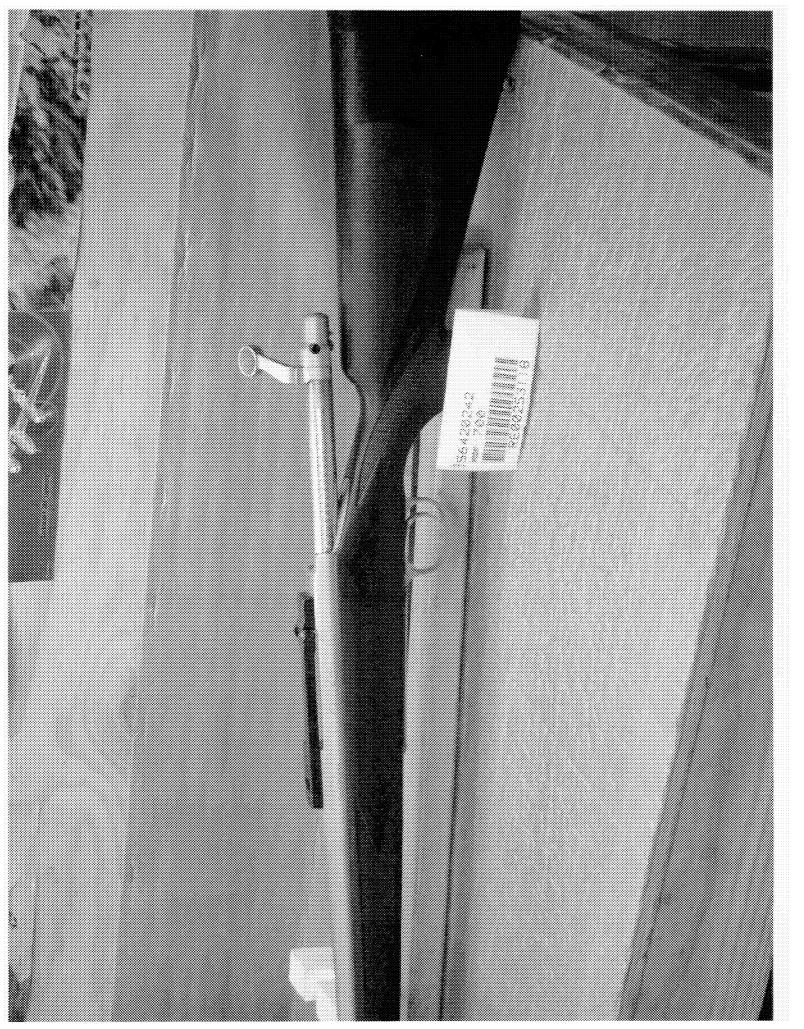

## Remington Arms Co., Inc. Product Service Legal Case #:7023 Case Information RE# **Date Opened** Date Opened(PS) **Date Closed Incident Date** Pre Lit Lit Obsolete 1/9/2012 12/8/2011 253118 1/10/2012 12/5/2011 Customer Information Business First Name Last Name Street City Туре State Zip Age Contact H 252-566-3195 W.P. Hardy Rd Incident Chris Wade LaGrange NC 28551 C 252-286-9139 Incident Information Medical Medical Claims Codes **Repair Est.** Treatment Status ΡĪ PD shot floorboard, transmission Cause:4015 Improper Maintenance line Unknown Concern:1020 Fired on Bolt Opening S С 12/8/11 Per call from Wade, on Monday he was at his truck unloading his 700 and when he lifted the bolt it fired shooting a hole in the floorboard and through a transmission line. It did not damage the transmission. The safety was off cm Firearm Information Mfg. Type Model/Ga. SKU Serial Bbl. DOM Remington CF/BA 700/7MM RUM 26275 S6420242 RV 10/12/2001 1:28:46 PM **Date Purchased** Where Purchased Accessories **Original Owner BANGERS LP** SCOPE BASE Y **CONCERN: FBO** Ammunition Information - None Defined Other Products Information - None Defined Settlement Remington/700/CF/BA Cash Reim. Cash Settlement **Release of Claims Release Date** Date Reimbursement Date Settlement APV APV Replace TPA, clean, test fire no charge as goodwill Repair/Replacement **Repair/Replacement** Cost Date 67.40 1/24/2012 12/8/11 Mailing ARS.cm 1/18/12 Per Ilion, could not duplicate concern. Trigger assm dirty and sticky. Can offer to replace TPA, clean, test fire at 1/2 normal cost.cm 1/24/12 Will repair no charge as goodwill. Sending him an owner's manual and mentioned need for cleaning of the trigger and bolt.cm

|                          | Product Type           |                            | RF             |
|--------------------------|------------------------|----------------------------|----------------|
| Examination              | Action Type            |                            | Α              |
|                          | Assigned To            |                            | T.NAGLE        |
| Cause                    | 4015                   | Improper Maintenance       |                |
|                          | Description            |                            | 26" 7MM RUM SS |
|                          | Date Code              |                            | RV             |
|                          | Bore Plugged           | False                      |                |
| Barrel                   | Bulged                 | False                      |                |
|                          | Fired                  | False                      |                |
|                          | Fired while Obstructed |                            | —              |
|                          | Muzzle/Crown Condition | Slightly Worn; Functioning |                |
|                          | Firing Pin             | Slightly Worn; Functioning |                |
|                          | Shroud                 | Slightly Wom; Functioning  |                |
| Bolt                     | Face                   | Slightly Worn; Functioning |                |
|                          | Handle                 | Slightly Worn; Functioning |                |
|                          | Stop                   | Slightly Worn; Functioning | BINDS          |
|                          | Condition              | Slightly Worn; Functioning |                |
| Extractor                | Cut Condition          | Slightly Worn; Functioning |                |
|                          | Ext/Eject Test         | False                      |                |
|                          | Block Condition        | Select                     |                |
| Locking                  | Lug Condition          | Slightly Worn; Functioning |                |
|                          | Notch Condition        | Select                     |                |
|                          | Exterior Condition     | Slightly Worn; Functioning |                |
| Overall                  | Stock Condition        | Slightly Worn; Functioning |                |
|                          | Fore End Condition     | Select                     |                |
|                          | Condition              | Slightly Worn; Functioning |                |
| Receiver                 | Bulged                 | False                      |                |
|                          | Description            |                            | M/700 SAFETY   |
| Safety                   | Function               | Like new; Functioning      |                |
|                          | Sub-Assembly           | ISS                        |                |
|                          | Lift                   |                            | .010           |
| Sear                     | Notch                  | Slightly Worn; Functioning |                |
|                          | Tests                  | Test Fired                 | False          |
| Feeding Test             | 1030                   | False                      |                |
| Tuicaca                  | Condition              | Slightly Worn; Functioning | DIRTY, STICKY  |
|                          | Pull                   | Select                     | 6#             |
| Trigger                  | Altered                | False                      |                |
| <u></u>                  | Sub-Assembly           | M/700 Non-Bolt Lock        |                |
| Non-Remington Components | Description            |                            | SCOPE BASE     |