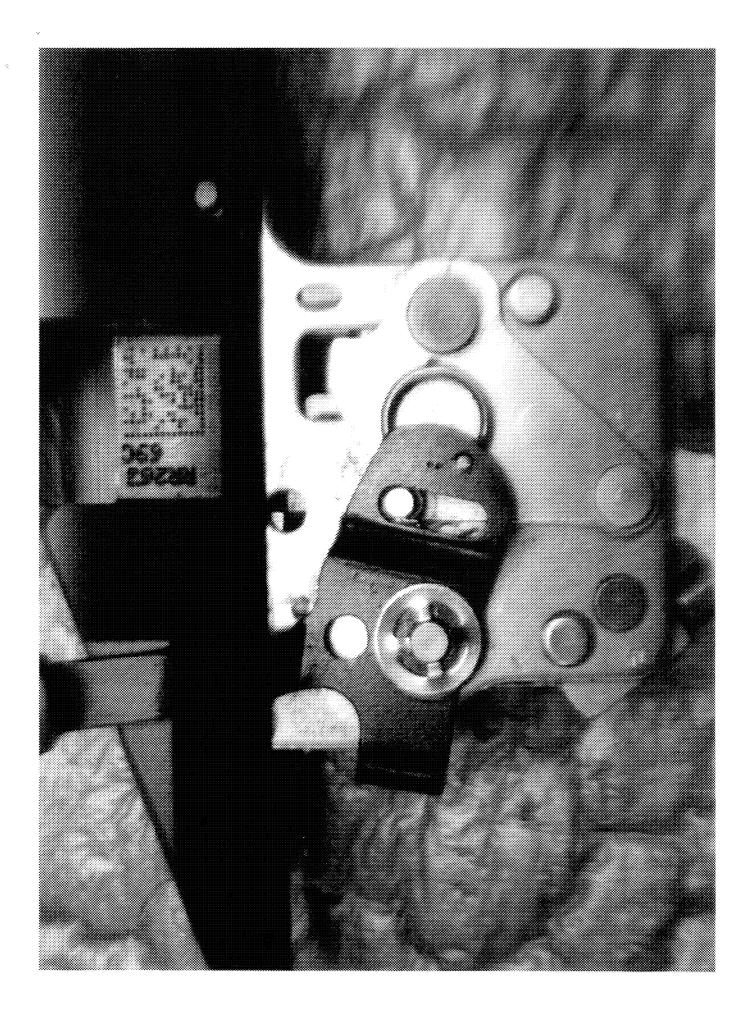

## Examination[Remington/CF/BA]

| Part          | Sub-Part               | Code                              | Comment                 |
|---------------|------------------------|-----------------------------------|-------------------------|
|               | Examiner               |                                   | B.TRAVIS                |
|               | Exam Date              |                                   | 12/19/2013              |
| Examination   | Product Type           |                                   | RF                      |
|               | Action Type            |                                   | A                       |
|               | Assigned To            |                                   | S.NICHOLS               |
| Cause         | 4006                   | Altered Adjustments or Components |                         |
|               | Description            |                                   | 26" 308 WIN HB          |
|               | Date Code              |                                   | КН                      |
|               | Bore Plugged           | False                             |                         |
| Barrel        | Bulged                 | False                             |                         |
|               | Fired                  | False                             |                         |
|               | Fired while Obstructed |                                   | -                       |
|               | Muzzle/Crown Condition | Slightly Worn; Functioning        | ]                       |
|               | Firing Pin             | Like new; Functioning             |                         |
|               | Shroud                 | Like new; Functioning             |                         |
| Bolt          | Face                   | Like new; Functioning             |                         |
|               | Handle                 | Like new; Functioning             | Ţ                       |
|               | Stop                   | Like new; Functioning             | 1                       |
|               | Condition              | Like new; Functioning             | 1                       |
| Extractor     | Cut Condition          | Like new; Functioning             |                         |
|               | Ext/Eject Test         | False                             |                         |
|               | Block Condition        | Select                            |                         |
| Locking       | Lug Condition          | Slightly Worn; Functioning        |                         |
| Ũ             | Notch Condition        | Select                            | 1                       |
|               | Exterior Condition     | Like new; Functioning             | 1                       |
| Overall       | Stock Condition        | Like new; Functioning             |                         |
|               | Fore End Condition     | Select                            |                         |
|               | Condition              | Like new; Functioning             |                         |
| Receiver      | Bulged                 | False                             | 4                       |
| <u></u>       | Description            | ][                                | XMP SAFETY              |
| Safety        | Function               | Like new; Functioning             | ]                       |
|               | Lift                   | Select                            | .010                    |
| Sear          | Notch                  | Like new; Functioning             | ].010                   |
|               |                        | Test Fired                        | False                   |
| Feeding Test  | Tests                  | False                             | ]                       |
| r county rest | Condition              | Slightly Worn; Functioning        | TRIG RETURN IS SLUGGISH |
|               | Pull                   | Select                            | 6#                      |
| Trigger       |                        |                                   |                         |
|               | Altered                | True                              | SET SCREWS ALTERED      |