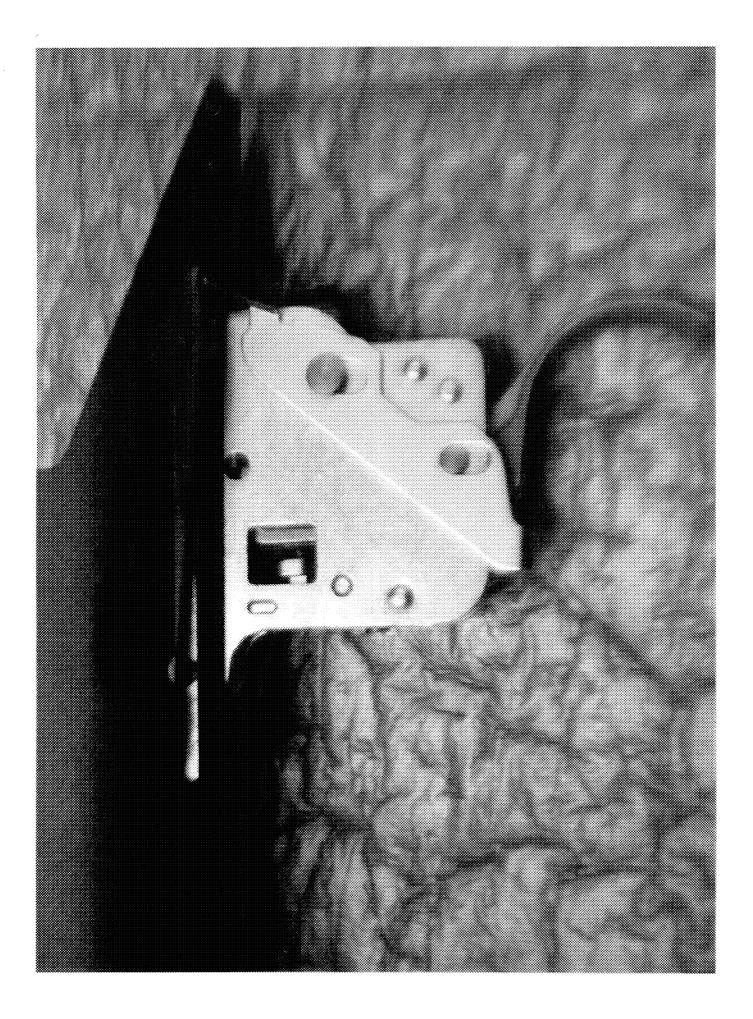

Examination[Remington/CF/BA]

http://cps03sp01.remington.com:99/Remington\_PSA/PrintDisplay.aspx?ID=9340&Type... 10/29/2013

•

٠

| Part         | Sub-Part                  | Code                                 | Comment                        |
|--------------|---------------------------|--------------------------------------|--------------------------------|
|              | Examiner                  |                                      | B.TRAVIS                       |
|              | Exam Date                 |                                      | 10/24/2013                     |
| Examination  | Product Type              |                                      | RF                             |
|              | Action Type               |                                      | A                              |
|              | Assigned To               |                                      | S.NICHOLS                      |
| Cause        | 4006                      | Altered Adjustments or<br>Components |                                |
| ·····        | Description               |                                      | 26" 22-250 REM                 |
|              | Date Code                 |                                      | ХА                             |
|              | Bore Plugged              | False                                |                                |
|              | Bulged                    | False                                |                                |
| Barrel       | Fired                     | False                                | 1                              |
|              | Fired while<br>Obstructed |                                      | -                              |
|              | Muzzle/Crown<br>Condition | Like new; Functioning                | ]                              |
|              | Firing Pin                | Like new; Functioning                | ]                              |
|              | Shroud                    | Like new; Functioning                | 1                              |
| Bolt         | Face                      | Like new; Functioning                |                                |
|              | Handle                    | Like new; Functioning                | 1                              |
|              | Stop                      | Like new; Functioning                | į                              |
|              | Condition                 | Like new; Functioning                | 1                              |
| Extractor    | Cut Condition             | Like new; Functioning                | 1                              |
|              | Ext/Eject Test            | False                                | 1                              |
|              | Block Condition           | Select                               | Ţ                              |
| Locking      | Lug Condition             | Like new; Functioning                | 1                              |
| -            | Notch Condition           | Select                               | 1                              |
|              | Exterior Condition        | Like new; Not Functioning            | 1                              |
| Overall      | Stock Condition           | Like new; Functioning                | 1                              |
|              | Fore End Condition        | Select                               |                                |
| -            | Condition                 | Like new; Functioning                |                                |
| Receiver     | Bulged                    | False                                | 1                              |
|              | Description               |                                      | XMP SAFETY                     |
| Safety       | Function                  | Like new; Functioning                | ]                              |
|              | Lift                      | Select                               | .011                           |
| Sear         | Notch                     | Like new; Functioning                |                                |
|              |                           | Test Fired                           | False                          |
| Feeding Test | Tests                     | False                                | <u></u>                        |
|              | Condition                 | Slightly Worn; Not<br>Functioning    | TRIG NOT RETURNING<br>PROPERLY |
| Trigger      | Pull                      | Select                               | 1.5#                           |
| 1115501      | Altered                   | True                                 | PULL SCREW ALTERED             |
|              | Sub-Assembly              | X-Mark Pro                           |                                |