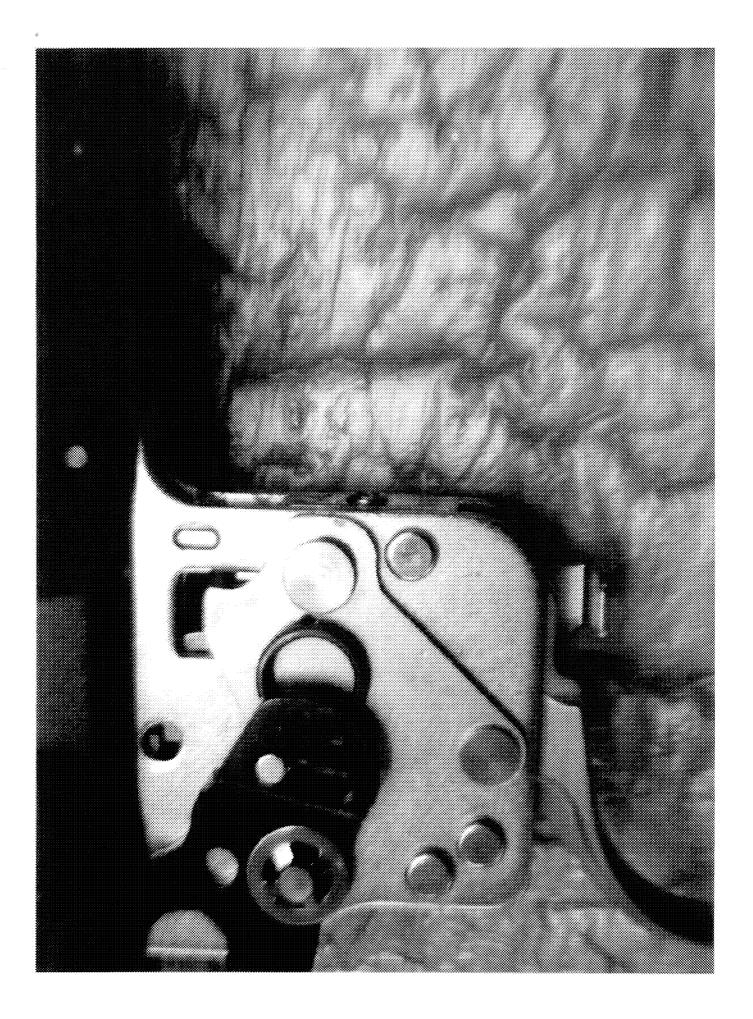

Examination[Remington/CF/BA]

http://cps03sp01.remington.com:99/Remington\_PSA/PrintDisplay.aspx?ID=9340&Type... 10/29/2013

•

٠

| Part         | Sub-Part                  | Code                                 | Comment                        |
|--------------|---------------------------|--------------------------------------|--------------------------------|
|              | Examiner                  |                                      | B.TRAVIS                       |
|              | Exam Date                 |                                      | 10/24/2013                     |
| Examination  | Product Type              |                                      | RF                             |
|              | Action Type               |                                      | A                              |
|              | Assigned To               |                                      | S.NICHOLS                      |
| Cause        | 4006                      | Altered Adjustments or<br>Components |                                |
| ·····        | Description               |                                      | 26" 22-250 REM                 |
|              | Date Code                 |                                      | ХА                             |
|              | Bore Plugged              | False                                |                                |
|              | Bulged                    | False                                |                                |
| Barrel       | Fired                     | False                                | 1                              |
|              | Fired while<br>Obstructed |                                      | -                              |
|              | Muzzle/Crown<br>Condition | Like new; Functioning                | ]                              |
|              | Firing Pin                | Like new; Functioning                | ]                              |
|              | Shroud                    | Like new; Functioning                | 1                              |
| Bolt         | Face                      | Like new; Functioning                |                                |
|              | Handle                    | Like new; Functioning                | 1                              |
|              | Stop                      | Like new; Functioning                | į                              |
|              | Condition                 | Like new; Functioning                | 1                              |
| Extractor    | Cut Condition             | Like new; Functioning                | 1                              |
|              | Ext/Eject Test            | False                                | 1                              |
|              | Block Condition           | Select                               | Ţ                              |
| Locking      | Lug Condition             | Like new; Functioning                | 1                              |
| -            | Notch Condition           | Select                               | 1                              |
|              | Exterior Condition        | Like new; Not Functioning            | 1                              |
| Overall      | Stock Condition           | Like new; Functioning                | 1                              |
|              | Fore End Condition        | Select                               |                                |
| -            | Condition                 | Like new; Functioning                |                                |
| Receiver     | Bulged                    | False                                | 1                              |
|              | Description               |                                      | XMP SAFETY                     |
| Safety       | Function                  | Like new; Functioning                | ]                              |
|              | Lift                      | Select                               | .011                           |
| Sear         | Notch                     | Like new; Functioning                |                                |
|              |                           | Test Fired                           | False                          |
| Feeding Test | Tests                     | False                                | <u></u>                        |
|              | Condition                 | Slightly Worn; Not<br>Functioning    | TRIG NOT RETURNING<br>PROPERLY |
| Trigger      | Pull                      | Select                               | 1.5#                           |
| 1115501      | Altered                   | True                                 | PULL SCREW ALTERED             |
|              | Sub-Assembly              | X-Mark Pro                           |                                |