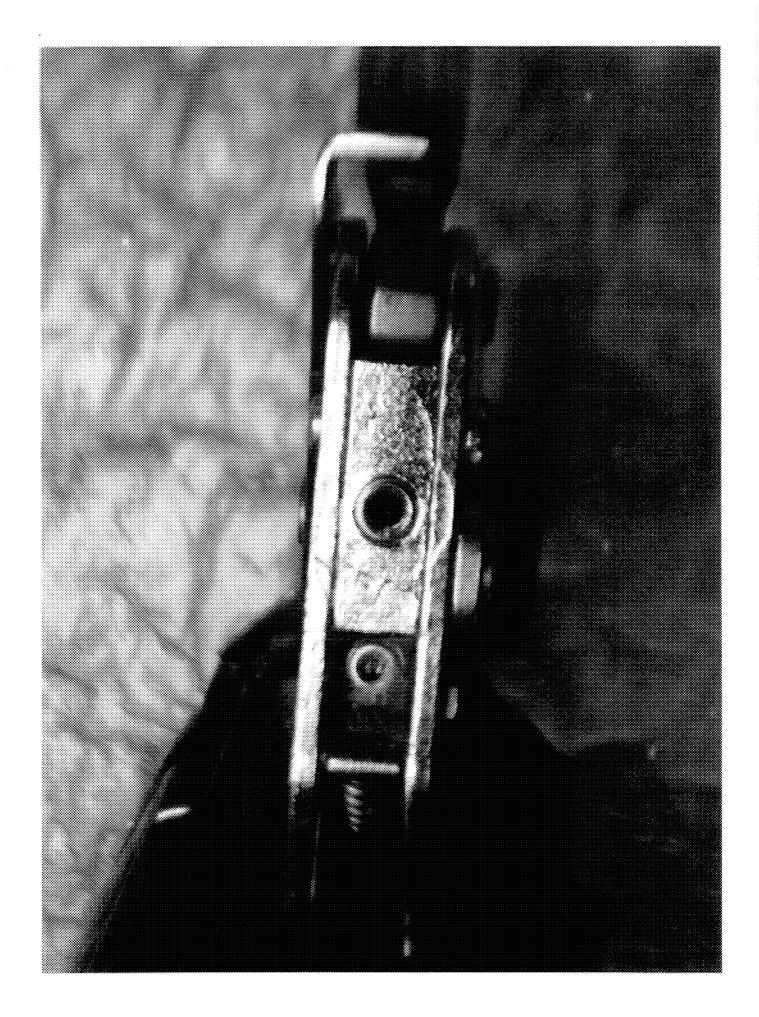

Examination[Remington/CF/BA]

http://cps03sp01.remington.com:99/Remington\_PSA/PrintDisplay.aspx?ID=9340&Type... 10/29/2013

•

٠

| Part         | Sub-Part                  | Code                                 | Comment                        |
|--------------|---------------------------|--------------------------------------|--------------------------------|
|              | Examiner                  |                                      | B.TRAVIS                       |
|              | Exam Date                 |                                      | 10/24/2013                     |
| Examination  | Product Type              |                                      | RF                             |
|              | Action Type               |                                      | A                              |
|              | Assigned To               |                                      | S.NICHOLS                      |
| Cause        | 4006                      | Altered Adjustments or<br>Components |                                |
| ·····        | Description               |                                      | 26" 22-250 REM                 |
|              | Date Code                 |                                      | ХА                             |
|              | Bore Plugged              | False                                |                                |
|              | Bulged                    | False                                |                                |
| Barrel       | Fired                     | False                                | 1                              |
|              | Fired while<br>Obstructed |                                      | -                              |
|              | Muzzle/Crown<br>Condition | Like new; Functioning                | ]                              |
|              | Firing Pin                | Like new; Functioning                | ]                              |
|              | Shroud                    | Like new; Functioning                | 1                              |
| Bolt         | Face                      | Like new; Functioning                |                                |
|              | Handle                    | Like new; Functioning                | 1                              |
|              | Stop                      | Like new; Functioning                | į                              |
|              | Condition                 | Like new; Functioning                | 1                              |
| Extractor    | Cut Condition             | Like new; Functioning                | 1                              |
|              | Ext/Eject Test            | False                                | 1                              |
|              | Block Condition           | Select                               | Ţ                              |
| Locking      | Lug Condition             | Like new; Functioning                | 1                              |
| -            | Notch Condition           | Select                               | 1                              |
|              | Exterior Condition        | Like new; Not Functioning            | 1                              |
| Overall      | Stock Condition           | Like new; Functioning                | 1                              |
|              | Fore End Condition        | Select                               |                                |
| -            | Condition                 | Like new; Functioning                |                                |
| Receiver     | Bulged                    | False                                | 1                              |
|              | Description               |                                      | XMP SAFETY                     |
| Safety       | Function                  | Like new; Functioning                | ]                              |
|              | Lift                      | Select                               | .011                           |
| Sear         | Notch                     | Like new; Functioning                |                                |
|              |                           | Test Fired                           | False                          |
| Feeding Test | Tests                     | False                                | <u></u>                        |
|              | Condition                 | Slightly Worn; Not<br>Functioning    | TRIG NOT RETURNING<br>PROPERLY |
| Trigger      | Pull                      | Select                               | 1.5#                           |
| 1115501      | Altered                   | True                                 | PULL SCREW ALTERED             |
|              | Sub-Assembly              | X-Mark Pro                           |                                |