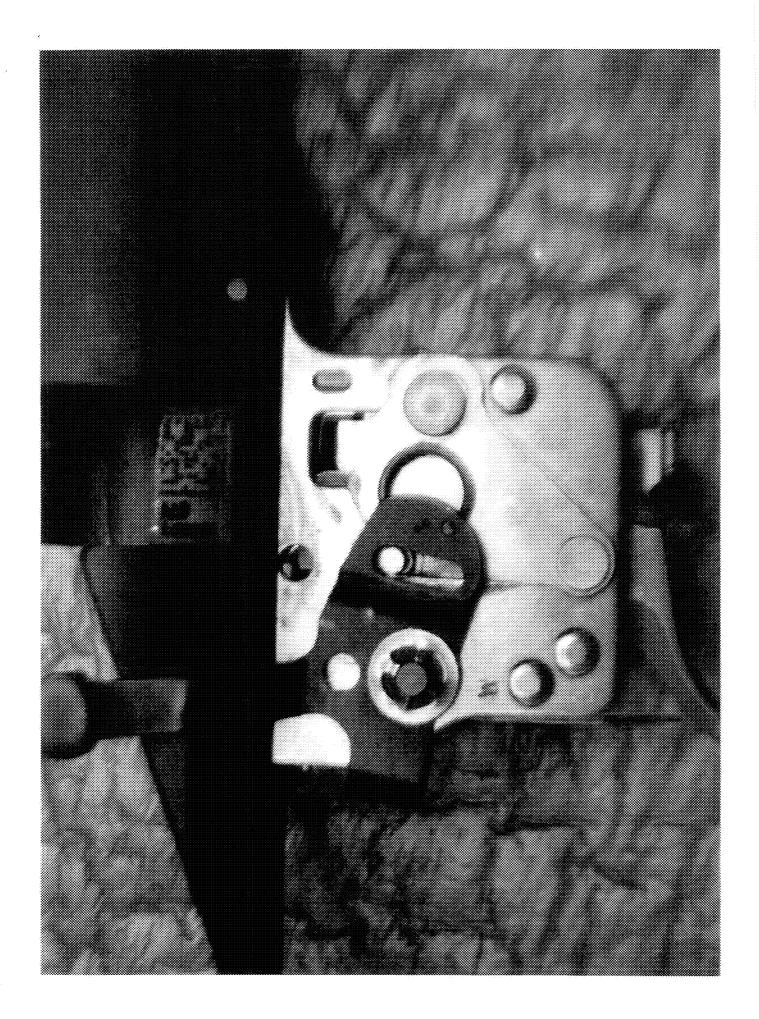

1/18/2013

٠

.

|                                        | Bore Plugged           | False                 |                 |
|----------------------------------------|------------------------|-----------------------|-----------------|
|                                        | Bulged                 | False                 |                 |
| Barrel                                 | Fired                  | False                 |                 |
|                                        | Fired while Obstructed |                       |                 |
|                                        | Muzzle/Crown Condition | Like new; Functioning |                 |
|                                        | Firing Pin             | Like new; Functioning |                 |
|                                        | Shroud                 | Like new; Functioning |                 |
| Bolt                                   | Face                   | Like new; Functioning |                 |
|                                        | Handle                 | Like new; Functioning |                 |
|                                        | Stop                   | Like new; Functioning |                 |
|                                        | Condition              | Like new; Functioning |                 |
| Extractor                              | Cut Condition          | Like new; Functioning |                 |
|                                        | Ext/Eject Test         | False                 |                 |
|                                        | Block Condition        | Select                |                 |
| Locking                                | Lug Condition          | Like new; Functioning |                 |
| _                                      | Notch Condition        | Select                |                 |
| ······································ | Exterior Condition     | Like new; Functioning |                 |
| Overall                                | Stock Condition        | Like new; Functioning |                 |
|                                        | Fore End Condition     | Select                |                 |
| Receiver                               | Condition              | Like new; Functioning |                 |
| Receiver                               | Bulged                 | False                 |                 |
| C - Coto                               | Description            |                       | XMP SAFETY      |
| Safety                                 | Function               | Like new; Functioning |                 |
|                                        | Lift                   | Select                | .011            |
| Sear                                   | Notch                  | Like new; Functioning |                 |
|                                        | Tests                  | Test Fired            | False           |
| Feeding Test                           | Tests                  | False                 |                 |
|                                        | Condition              | Like new; Functioning |                 |
| Trigger                                | Pull                   | Select                | 5#              |
| Trigger                                | Altered                | False                 | SEALANT PRESANT |
|                                        | Sub-Assembly           | X-Mark Pro            |                 |

http://cps03ap13:200/psaapp/PrintDisplay.aspx?ID=8401&Type=Case

1/11/2013

,

.

| l.           | Fired while Obstructed |                       | <b></b>    |
|--------------|------------------------|-----------------------|------------|
|              |                        |                       |            |
|              | Muzzle/Crown Condition | Like new; Functioning |            |
|              | Firing Pin             | Like new; Functioning |            |
|              | Shroud                 | Like new; Functioning |            |
| Bolt         | Face                   | Like new; Functioning |            |
|              | Handle                 | Like new; Functioning |            |
|              | Stop                   | Like new; Functioning |            |
|              | Condition              | Like new; Functioning |            |
| Extractor    | Cut Condition          | Like new; Functioning |            |
|              | Ext/Eject Test         | False                 |            |
|              | Block Condition        | Select                |            |
| Locking      | Lug Condition          | Like new; Functioning |            |
|              | Notch Condition        | Select                |            |
|              | Exterior Condition     | Like new; Functioning |            |
| Overall      | Stock Condition        | Like new; Functioning |            |
|              | Fore End Condition     | Select                |            |
| Receiver     | Condition              | Like new; Functioning |            |
| Receiver     | Bulged                 | False                 |            |
| Safety       | Description            |                       | XMP SAFETY |
| Salety       | Function               | Like new; Functioning |            |
|              | Lift                   | Select                | .011       |
| Sear         | Notch                  | Like new; Functioning |            |
| ·            |                        | Test Fired            | False      |
| Feeding Test |                        | False                 |            |
|              | Condition              | Like new; Functioning |            |
| Trigger      | Pull                   | Select                | 5#         |
| THEBEI       | Altered                | False                 |            |
|              | Sub-Assembly           | X-Mark Pro            |            |