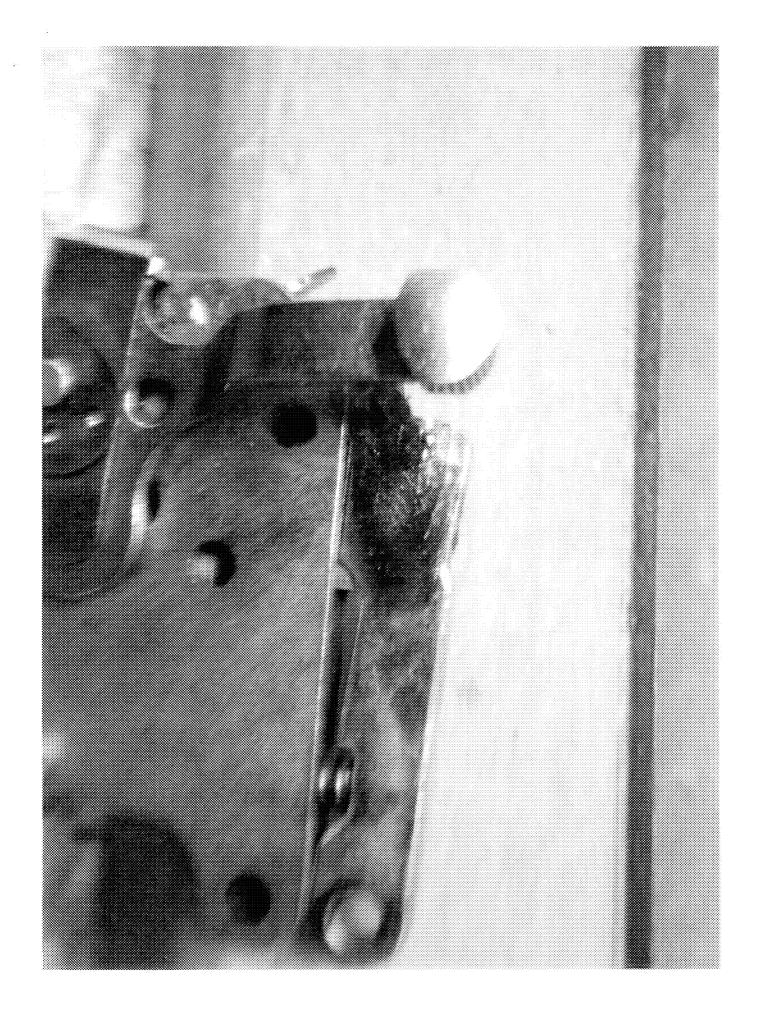

#### Examination[Remington/CF/BA]

| Part        | Sub-Part                  | Code                                    | Comment                                                                                                                                                                                                |
|-------------|---------------------------|-----------------------------------------|--------------------------------------------------------------------------------------------------------------------------------------------------------------------------------------------------------|
|             | Examiner                  |                                         | B.TRAVIS                                                                                                                                                                                               |
|             | Exam Date                 |                                         | 12/16/2013                                                                                                                                                                                             |
| Examination | Product Type              |                                         | RF                                                                                                                                                                                                     |
|             | Action Type               |                                         | A                                                                                                                                                                                                      |
|             | Assigned To               |                                         | S.NICHOLS                                                                                                                                                                                              |
| Cause       | 4006                      | Altered<br>Adjustments or<br>Components | ORIGINAL TRIG ASSM, SET SCREWS ARE ALTERED<br>AND HAS A DRIED AND STICKY LUBE<br>RESIDUE.SEAR BINDING TO SIDEPLATES. TRIG<br>ASSM IN RIFLE, SET SCREWS ALTERED AND HAS A<br>BROWN STICKY LUBE RESIDUE. |
|             | Description               |                                         | AFT MKT CARBON FIBER BBL                                                                                                                                                                               |
|             | Date Code                 |                                         |                                                                                                                                                                                                        |
|             | Bore Plugged              | False                                   |                                                                                                                                                                                                        |
|             | Bulged                    | False                                   |                                                                                                                                                                                                        |
| Barrel      | Fired                     | False                                   | ]                                                                                                                                                                                                      |
|             | Fired while Obstructed    |                                         |                                                                                                                                                                                                        |
|             | Muzzle/Crown<br>Condition | Slightly Worn;<br>Functioning           |                                                                                                                                                                                                        |
| Bolt        | Firing Pin                | Slightly Worn;<br>Functioning           |                                                                                                                                                                                                        |
|             | Shroud                    | Slightly Worn;<br>Functioning           |                                                                                                                                                                                                        |
|             | Face                      | Slightly Worn;<br>Functioning           |                                                                                                                                                                                                        |
|             | Handle                    | Slightly Worn;<br>Functioning           |                                                                                                                                                                                                        |
|             | Stop                      | Slightly Worn;<br>Functioning           |                                                                                                                                                                                                        |
|             | Condition                 | Slightly Worn;<br>Functioning           |                                                                                                                                                                                                        |
| Extractor   | Cut Condition             | Slightly Worn;<br>Functioning           |                                                                                                                                                                                                        |
|             | Ext/Eject Test            | False                                   | ]                                                                                                                                                                                                      |
|             | Block Condition           | Select                                  | ]                                                                                                                                                                                                      |
| Locking     | Lug Condition             | Slightly Worn;<br>Functioning           |                                                                                                                                                                                                        |
|             | Notch Condition           | Select                                  |                                                                                                                                                                                                        |
| 0!!         | Exterior<br>Condition     | Slightly Worn;<br>Functioning           |                                                                                                                                                                                                        |
| Overall     | Stock Condition           | Slightly Worn;<br>Functioning           |                                                                                                                                                                                                        |

http://cps03sp01.remington.com:99/Remington\_PSA/PrintDisplay.aspx?ID=9479&Type=C... 1/2/2014

|                                 | 1                     |                               | 4                                    |
|---------------------------------|-----------------------|-------------------------------|--------------------------------------|
|                                 | Fore End<br>Condition | Select                        |                                      |
| Receiver                        | Condition             | Slightly Worn;<br>Functioning |                                      |
|                                 | Bulged                | False                         |                                      |
|                                 | Description           | ]                             | XMP SAFETY                           |
| Safety                          | Function              | Like new;<br>Functioning      |                                      |
|                                 | Sub-Assembly          | ISS                           |                                      |
| Sear                            | Lift                  | Select                        | .010                                 |
|                                 | Notch                 | Slightly Worn;<br>Functioning |                                      |
|                                 | T4-                   | Test Fired                    | False                                |
| Feeding Test                    | Tests                 | False                         |                                      |
|                                 | Condition             | Slightly Worn;<br>Functioning | WILL FOLLOW DOWN WHEN CLOSED BRISKLY |
| Trigger                         | Pull                  | Select                        | 2.5#                                 |
|                                 | Altered               | True                          | SET SCREWS ALTERED                   |
|                                 | Sub-Assembly          | X-Mark Pro                    |                                      |
| Non-<br>Remington<br>Components | Description           |                               | AFT MKT CARBON FIBER BBL             |