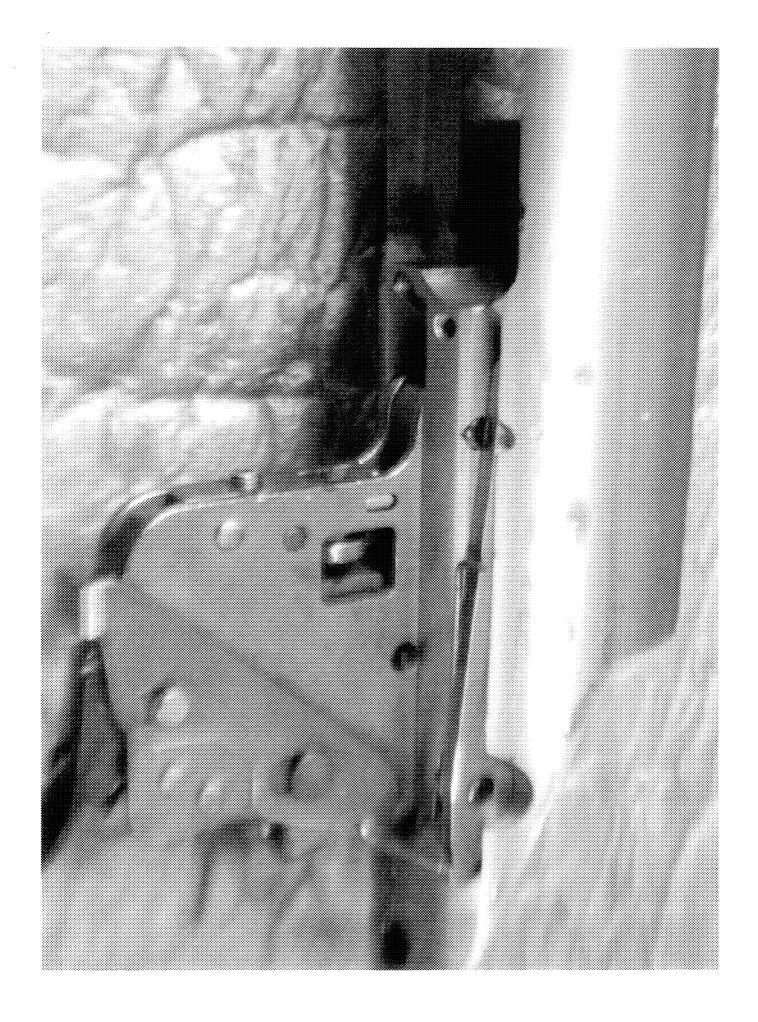

#### Examination[Remington/CF/BA]

| Part        | Sub-Part                  | Code                                    | Comment                                                                                                                                                                                                |
|-------------|---------------------------|-----------------------------------------|--------------------------------------------------------------------------------------------------------------------------------------------------------------------------------------------------------|
|             | Examiner                  |                                         | B.TRAVIS                                                                                                                                                                                               |
|             | Exam Date                 |                                         | 12/16/2013                                                                                                                                                                                             |
| Examination | Product Type              |                                         | RF                                                                                                                                                                                                     |
|             | Action Type               |                                         | A                                                                                                                                                                                                      |
|             | Assigned To               |                                         | S.NICHOLS                                                                                                                                                                                              |
| Cause       | 4006                      | Altered<br>Adjustments or<br>Components | ORIGINAL TRIG ASSM, SET SCREWS ARE ALTERED<br>AND HAS A DRIED AND STICKY LUBE<br>RESIDUE.SEAR BINDING TO SIDEPLATES. TRIG<br>ASSM IN RIFLE, SET SCREWS ALTERED AND HAS A<br>BROWN STICKY LUBE RESIDUE. |
|             | Description               |                                         | AFT MKT CARBON FIBER BBL                                                                                                                                                                               |
|             | Date Code                 |                                         |                                                                                                                                                                                                        |
|             | Bore Plugged              | False                                   |                                                                                                                                                                                                        |
|             | Bulged                    | False                                   |                                                                                                                                                                                                        |
| Barrel      | Fired                     | False                                   | ]                                                                                                                                                                                                      |
|             | Fired while Obstructed    |                                         |                                                                                                                                                                                                        |
|             | Muzzle/Crown<br>Condition | Slightly Worn;<br>Functioning           |                                                                                                                                                                                                        |
| Bolt        | Firing Pin                | Slightly Worn;<br>Functioning           |                                                                                                                                                                                                        |
|             | Shroud                    | Slightly Worn;<br>Functioning           |                                                                                                                                                                                                        |
|             | Face                      | Slightly Worn;<br>Functioning           |                                                                                                                                                                                                        |
|             | Handle                    | Slightly Worn;<br>Functioning           |                                                                                                                                                                                                        |
|             | Stop                      | Slightly Worn;<br>Functioning           |                                                                                                                                                                                                        |
|             | Condition                 | Slightly Worn;<br>Functioning           |                                                                                                                                                                                                        |
| Extractor   | Cut Condition             | Slightly Worn;<br>Functioning           |                                                                                                                                                                                                        |
|             | Ext/Eject Test            | False                                   | ]                                                                                                                                                                                                      |
|             | Block Condition           | Select                                  | ]                                                                                                                                                                                                      |
| Locking     | Lug Condition             | Slightly Worn;<br>Functioning           |                                                                                                                                                                                                        |
|             | Notch Condition           | Select                                  |                                                                                                                                                                                                        |
| 0!!         | Exterior<br>Condition     | Slightly Worn;<br>Functioning           |                                                                                                                                                                                                        |
| Overall     | Stock Condition           | Slightly Worn;<br>Functioning           |                                                                                                                                                                                                        |

http://cps03sp01.remington.com:99/Remington\_PSA/PrintDisplay.aspx?ID=9479&Type=C... 1/2/2014

|                                 | 1                     |                               | 4                                    |
|---------------------------------|-----------------------|-------------------------------|--------------------------------------|
|                                 | Fore End<br>Condition | Select                        |                                      |
| Receiver                        | Condition             | Slightly Worn;<br>Functioning |                                      |
|                                 | Bulged                | False                         |                                      |
|                                 | Description           | ]                             | XMP SAFETY                           |
| Safety                          | Function              | Like new;<br>Functioning      |                                      |
|                                 | Sub-Assembly          | ISS                           |                                      |
| Sear                            | Lift                  | Select                        | .010                                 |
|                                 | Notch                 | Slightly Worn;<br>Functioning |                                      |
|                                 | T4-                   | Test Fired                    | False                                |
| Feeding Test                    | Tests                 | False                         |                                      |
|                                 | Condition             | Slightly Worn;<br>Functioning | WILL FOLLOW DOWN WHEN CLOSED BRISKLY |
| Trigger                         | Pull                  | Select                        | 2.5#                                 |
|                                 | Altered               | True                          | SET SCREWS ALTERED                   |
|                                 | Sub-Assembly          | X-Mark Pro                    |                                      |
| Non-<br>Remington<br>Components | Description           |                               | AFT MKT CARBON FIBER BBL             |