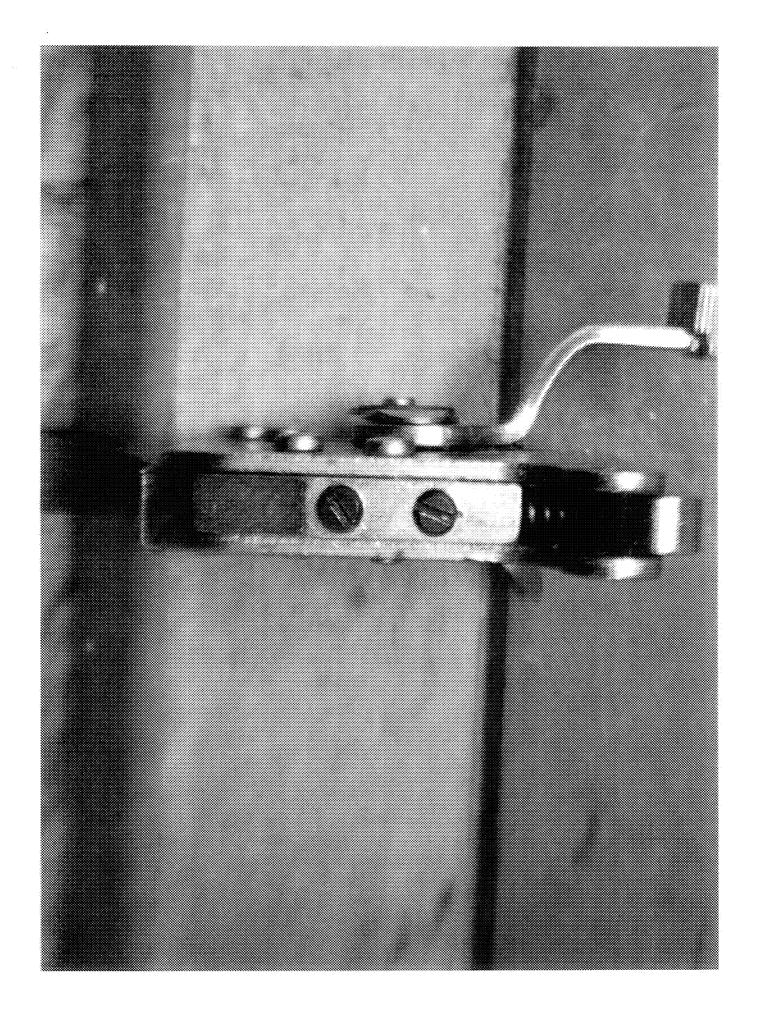

#### Examination[Remington/CF/BA]

| Part        | Sub-Part                  | Code                                    | Comment                                                                                                                                                                                                |
|-------------|---------------------------|-----------------------------------------|--------------------------------------------------------------------------------------------------------------------------------------------------------------------------------------------------------|
|             | Examiner                  |                                         | B.TRAVIS                                                                                                                                                                                               |
|             | Exam Date                 |                                         | 12/16/2013                                                                                                                                                                                             |
| Examination | Product Type              |                                         | RF                                                                                                                                                                                                     |
|             | Action Type               |                                         | A                                                                                                                                                                                                      |
|             | Assigned To               |                                         | S.NICHOLS                                                                                                                                                                                              |
| Cause       | 4006                      | Altered<br>Adjustments or<br>Components | ORIGINAL TRIG ASSM, SET SCREWS ARE ALTERED<br>AND HAS A DRIED AND STICKY LUBE<br>RESIDUE.SEAR BINDING TO SIDEPLATES. TRIG<br>ASSM IN RIFLE, SET SCREWS ALTERED AND HAS A<br>BROWN STICKY LUBE RESIDUE. |
|             | Description               |                                         | AFT MKT CARBON FIBER BBL                                                                                                                                                                               |
|             | Date Code                 |                                         |                                                                                                                                                                                                        |
|             | Bore Plugged              | False                                   |                                                                                                                                                                                                        |
|             | Bulged                    | False                                   |                                                                                                                                                                                                        |
| Barrel      | Fired                     | False                                   | ]                                                                                                                                                                                                      |
|             | Fired while Obstructed    |                                         |                                                                                                                                                                                                        |
|             | Muzzle/Crown<br>Condition | Slightly Worn;<br>Functioning           |                                                                                                                                                                                                        |
| Bolt        | Firing Pin                | Slightly Worn;<br>Functioning           |                                                                                                                                                                                                        |
|             | Shroud                    | Slightly Worn;<br>Functioning           |                                                                                                                                                                                                        |
|             | Face                      | Slightly Worn;<br>Functioning           |                                                                                                                                                                                                        |
|             | Handle                    | Slightly Worn;<br>Functioning           |                                                                                                                                                                                                        |
|             | Stop                      | Slightly Worn;<br>Functioning           |                                                                                                                                                                                                        |
|             | Condition                 | Slightly Worn;<br>Functioning           |                                                                                                                                                                                                        |
| Extractor   | Cut Condition             | Slightly Worn;<br>Functioning           |                                                                                                                                                                                                        |
|             | Ext/Eject Test            | False                                   | ]                                                                                                                                                                                                      |
|             | Block Condition           | Select                                  | ]                                                                                                                                                                                                      |
| Locking     | Lug Condition             | Slightly Worn;<br>Functioning           |                                                                                                                                                                                                        |
|             | Notch Condition           | Select                                  |                                                                                                                                                                                                        |
| 0!!         | Exterior<br>Condition     | Slightly Worn;<br>Functioning           |                                                                                                                                                                                                        |
| Overall     | Stock Condition           | Slightly Worn;<br>Functioning           |                                                                                                                                                                                                        |

http://cps03sp01.remington.com:99/Remington\_PSA/PrintDisplay.aspx?ID=9479&Type=C... 1/2/2014

|                                 | 1                     |                               | 4                                    |
|---------------------------------|-----------------------|-------------------------------|--------------------------------------|
|                                 | Fore End<br>Condition | Select                        |                                      |
| Receiver                        | Condition             | Slightly Worn;<br>Functioning |                                      |
|                                 | Bulged                | False                         |                                      |
|                                 | Description           | ]                             | XMP SAFETY                           |
| Safety                          | Function              | Like new;<br>Functioning      |                                      |
|                                 | Sub-Assembly          | ISS                           |                                      |
| Sear                            | Lift                  | Select                        | .010                                 |
|                                 | Notch                 | Slightly Worn;<br>Functioning |                                      |
|                                 | T4-                   | Test Fired                    | False                                |
| Feeding Test                    | Tests                 | False                         |                                      |
|                                 | Condition             | Slightly Worn;<br>Functioning | WILL FOLLOW DOWN WHEN CLOSED BRISKLY |
| Trigger                         | Pull                  | Select                        | 2.5#                                 |
|                                 | Altered               | True                          | SET SCREWS ALTERED                   |
|                                 | Sub-Assembly          | X-Mark Pro                    |                                      |
| Non-<br>Remington<br>Components | Description           |                               | AFT MKT CARBON FIBER BBL             |