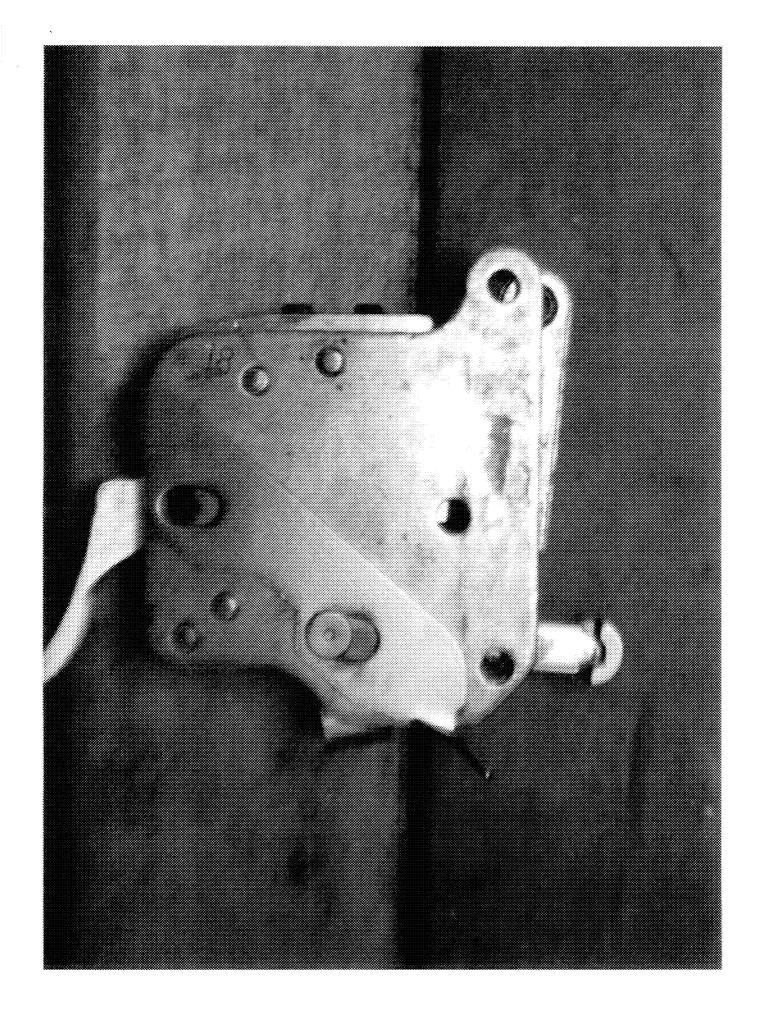

#### Examination[Remington/CF/BA]

| Part        | Sub-Part                  | Code                                    | Comment                                                                                                                                                                                                |
|-------------|---------------------------|-----------------------------------------|--------------------------------------------------------------------------------------------------------------------------------------------------------------------------------------------------------|
|             | Examiner                  |                                         | B.TRAVIS                                                                                                                                                                                               |
|             | Exam Date                 |                                         | 12/16/2013                                                                                                                                                                                             |
| Examination | Product Type              |                                         | RF                                                                                                                                                                                                     |
|             | Action Type               |                                         | A                                                                                                                                                                                                      |
|             | Assigned To               |                                         | S.NICHOLS                                                                                                                                                                                              |
| Cause       | 4006                      | Altered<br>Adjustments or<br>Components | ORIGINAL TRIG ASSM, SET SCREWS ARE ALTERED<br>AND HAS A DRIED AND STICKY LUBE<br>RESIDUE.SEAR BINDING TO SIDEPLATES. TRIG<br>ASSM IN RIFLE, SET SCREWS ALTERED AND HAS A<br>BROWN STICKY LUBE RESIDUE. |
|             | Description               |                                         | AFT MKT CARBON FIBER BBL                                                                                                                                                                               |
|             | Date Code                 |                                         |                                                                                                                                                                                                        |
|             | Bore Plugged              | False                                   |                                                                                                                                                                                                        |
|             | Bulged                    | False                                   |                                                                                                                                                                                                        |
| Barrel      | Fired                     | False                                   | ]                                                                                                                                                                                                      |
|             | Fired while Obstructed    |                                         |                                                                                                                                                                                                        |
|             | Muzzle/Crown<br>Condition | Slightly Worn;<br>Functioning           |                                                                                                                                                                                                        |
| Bolt        | Firing Pin                | Slightly Worn;<br>Functioning           |                                                                                                                                                                                                        |
|             | Shroud                    | Slightly Worn;<br>Functioning           |                                                                                                                                                                                                        |
|             | Face                      | Slightly Worn;<br>Functioning           |                                                                                                                                                                                                        |
|             | Handle                    | Slightly Worn;<br>Functioning           |                                                                                                                                                                                                        |
|             | Stop                      | Slightly Worn;<br>Functioning           |                                                                                                                                                                                                        |
|             | Condition                 | Slightly Worn;<br>Functioning           |                                                                                                                                                                                                        |
| Extractor   | Cut Condition             | Slightly Worn;<br>Functioning           |                                                                                                                                                                                                        |
|             | Ext/Eject Test            | False                                   | ]                                                                                                                                                                                                      |
|             | Block Condition           | Select                                  | ]                                                                                                                                                                                                      |
| Locking     | Lug Condition             | Slightly Worn;<br>Functioning           |                                                                                                                                                                                                        |
|             | Notch Condition           | Select                                  |                                                                                                                                                                                                        |
| 0!!         | Exterior<br>Condition     | Slightly Worn;<br>Functioning           |                                                                                                                                                                                                        |
| Overall     | Stock Condition           | Slightly Worn;<br>Functioning           |                                                                                                                                                                                                        |

http://cps03sp01.remington.com:99/Remington\_PSA/PrintDisplay.aspx?ID=9479&Type=C... 1/2/2014

|                                 | 1                     |                               | 4                                    |
|---------------------------------|-----------------------|-------------------------------|--------------------------------------|
|                                 | Fore End<br>Condition | Select                        |                                      |
| Receiver                        | Condition             | Slightly Worn;<br>Functioning |                                      |
|                                 | Bulged                | False                         |                                      |
|                                 | Description           | ]                             | XMP SAFETY                           |
| Safety                          | Function              | Like new;<br>Functioning      |                                      |
|                                 | Sub-Assembly          | ISS                           |                                      |
| Sear                            | Lift                  | Select                        | .010                                 |
|                                 | Notch                 | Slightly Worn;<br>Functioning |                                      |
|                                 | T4-                   | Test Fired                    | False                                |
| Feeding Test                    | Tests                 | False                         |                                      |
|                                 | Condition             | Slightly Worn;<br>Functioning | WILL FOLLOW DOWN WHEN CLOSED BRISKLY |
| Trigger                         | Pull                  | Select                        | 2.5#                                 |
|                                 | Altered               | True                          | SET SCREWS ALTERED                   |
|                                 | Sub-Assembly          | X-Mark Pro                    |                                      |
| Non-<br>Remington<br>Components | Description           |                               | AFT MKT CARBON FIBER BBL             |