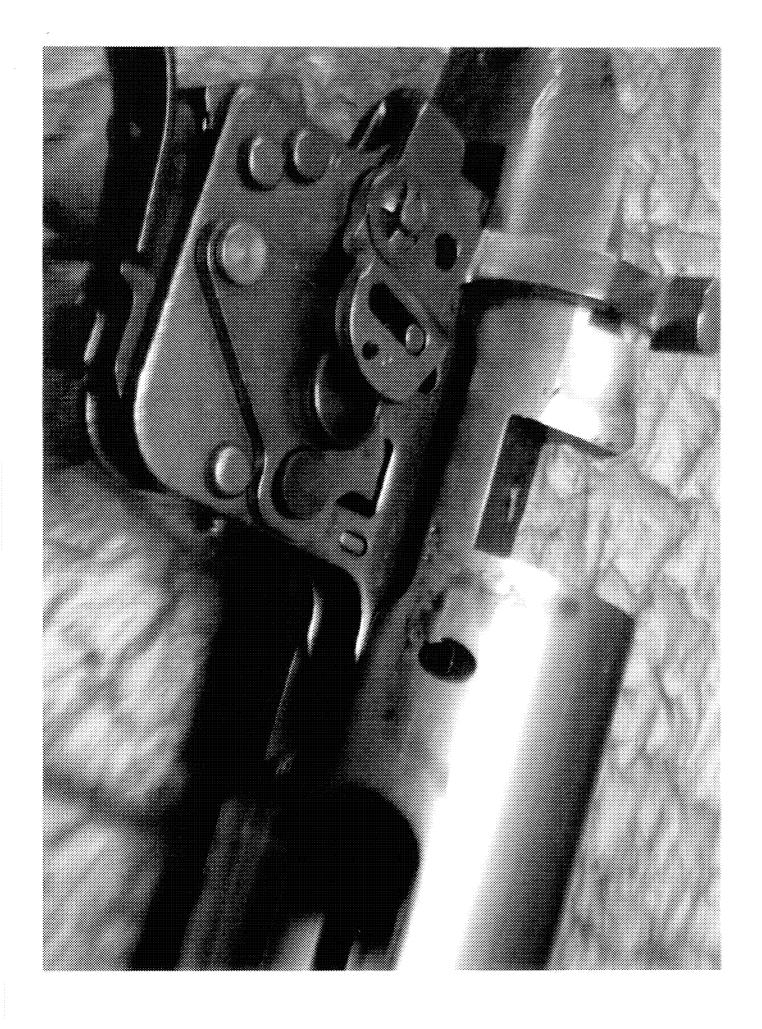

#### Examination[Remington/CF/BA]

| Part        | Sub-Part                  | Code                                    | Comment                                                                                                                                                                                                |
|-------------|---------------------------|-----------------------------------------|--------------------------------------------------------------------------------------------------------------------------------------------------------------------------------------------------------|
|             | Examiner                  |                                         | B.TRAVIS                                                                                                                                                                                               |
|             | Exam Date                 |                                         | 12/16/2013                                                                                                                                                                                             |
| Examination | Product Type              |                                         | RF                                                                                                                                                                                                     |
|             | Action Type               |                                         | A                                                                                                                                                                                                      |
|             | Assigned To               |                                         | S.NICHOLS                                                                                                                                                                                              |
| Cause       | 4006                      | Altered<br>Adjustments or<br>Components | ORIGINAL TRIG ASSM, SET SCREWS ARE ALTERED<br>AND HAS A DRIED AND STICKY LUBE<br>RESIDUE.SEAR BINDING TO SIDEPLATES. TRIG<br>ASSM IN RIFLE, SET SCREWS ALTERED AND HAS A<br>BROWN STICKY LUBE RESIDUE. |
|             | Description               |                                         | AFT MKT CARBON FIBER BBL                                                                                                                                                                               |
|             | Date Code                 |                                         |                                                                                                                                                                                                        |
|             | Bore Plugged              | False                                   |                                                                                                                                                                                                        |
|             | Bulged                    | False                                   |                                                                                                                                                                                                        |
| Barrel      | Fired                     | False                                   | ]                                                                                                                                                                                                      |
|             | Fired while Obstructed    |                                         |                                                                                                                                                                                                        |
|             | Muzzle/Crown<br>Condition | Slightly Worn;<br>Functioning           |                                                                                                                                                                                                        |
| Bolt        | Firing Pin                | Slightly Worn;<br>Functioning           |                                                                                                                                                                                                        |
|             | Shroud                    | Slightly Worn;<br>Functioning           |                                                                                                                                                                                                        |
|             | Face                      | Slightly Worn;<br>Functioning           |                                                                                                                                                                                                        |
|             | Handle                    | Slightly Worn;<br>Functioning           |                                                                                                                                                                                                        |
|             | Stop                      | Slightly Worn;<br>Functioning           |                                                                                                                                                                                                        |
|             | Condition                 | Slightly Worn;<br>Functioning           |                                                                                                                                                                                                        |
| Extractor   | Cut Condition             | Slightly Worn;<br>Functioning           |                                                                                                                                                                                                        |
|             | Ext/Eject Test            | False                                   | ]                                                                                                                                                                                                      |
|             | Block Condition           | Select                                  | ]                                                                                                                                                                                                      |
| Locking     | Lug Condition             | Slightly Worn;<br>Functioning           |                                                                                                                                                                                                        |
|             | Notch Condition           | Select                                  |                                                                                                                                                                                                        |
| 0!!         | Exterior<br>Condition     | Slightly Worn;<br>Functioning           |                                                                                                                                                                                                        |
| Overall     | Stock Condition           | Slightly Worn;<br>Functioning           |                                                                                                                                                                                                        |

http://cps03sp01.remington.com:99/Remington\_PSA/PrintDisplay.aspx?ID=9479&Type=C... 1/2/2014

|                                 | 1                     |                               | 4                                    |
|---------------------------------|-----------------------|-------------------------------|--------------------------------------|
|                                 | Fore End<br>Condition | Select                        |                                      |
| Receiver                        | Condition             | Slightly Worn;<br>Functioning |                                      |
|                                 | Bulged                | False                         |                                      |
|                                 | Description           | ]                             | XMP SAFETY                           |
| Safety                          | Function              | Like new;<br>Functioning      |                                      |
|                                 | Sub-Assembly          | ISS                           |                                      |
| Sear                            | Lift                  | Select                        | .010                                 |
|                                 | Notch                 | Slightly Worn;<br>Functioning |                                      |
|                                 | T4-                   | Test Fired                    | False                                |
| Feeding Test                    | Tests                 | False                         |                                      |
|                                 | Condition             | Slightly Worn;<br>Functioning | WILL FOLLOW DOWN WHEN CLOSED BRISKLY |
| Trigger                         | Pull                  | Select                        | 2.5#                                 |
|                                 | Altered               | True                          | SET SCREWS ALTERED                   |
|                                 | Sub-Assembly          | X-Mark Pro                    |                                      |
| Non-<br>Remington<br>Components | Description           |                               | AFT MKT CARBON FIBER BBL             |