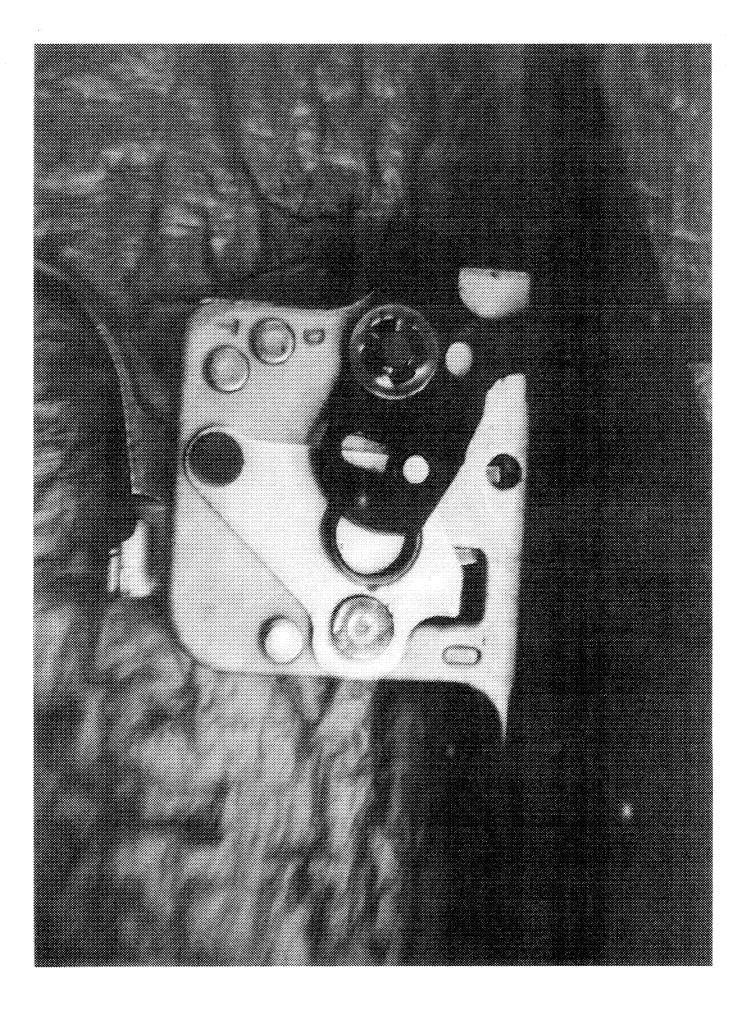

| Part | Sub-Part | Code | Comment |
|------|----------|------|---------|
|      |          |      | Comment |

.

|                 | Examiner                  | 1                              | B.TRAVIS                                                              |
|-----------------|---------------------------|--------------------------------|-----------------------------------------------------------------------|
| 1               | Exam Date                 | Í                              | 1/7/2013                                                              |
| Examination     | Product Type              | 1                              | RF                                                                    |
|                 | Action Type               | 1                              | A                                                                     |
|                 | Assigned To               | 1                              | J.BALIO                                                               |
| Cause           | 4038                      | Could Not Duplicate<br>Concern | THE SEAR SPRING IS NOT POSITIONED CORRECTLY UNDER THE SEAR. SEE PHOTO |
|                 | Description               | ]                              | 20" 308 HB                                                            |
|                 | Date Code                 | 1                              | EB                                                                    |
|                 | Bore Plugged              | False                          |                                                                       |
|                 | Bulged                    | False                          |                                                                       |
| Barrel          | Fired                     | False                          |                                                                       |
|                 | Fired while<br>Obstructed |                                | -                                                                     |
|                 | Muzzle/Crown<br>Condition | Slightly Worn;<br>Functioning  |                                                                       |
|                 | Firing Pin                | Slightly Worn;<br>Functioning  |                                                                       |
|                 | Shroud                    | Slightly Worn;<br>Functioning  |                                                                       |
| Bolt            | Face                      | Slightly Worn;<br>Functioning  |                                                                       |
|                 | Handle                    | Slightly Worn;<br>Functioning  |                                                                       |
|                 | Stop                      | Slightly Worn;<br>Functioning  |                                                                       |
|                 | Condition                 | Slightly Worn;<br>Functioning  |                                                                       |
| Extractor       | Cut Condition             | Slightly Worn;<br>Functioning  |                                                                       |
|                 | Ext/Eject Test            | False                          |                                                                       |
|                 | Block Condition           | Select                         |                                                                       |
| Locking         | Lug Condition             | Slightly Worn;<br>Functioning  |                                                                       |
|                 | Notch Condition           | Select                         |                                                                       |
|                 | Exterior Condition        | Slightly Worn;<br>Functioning  |                                                                       |
| Overall         | Stock Condition           | Slightly Worn;<br>Functioning  | DIRTY                                                                 |
|                 | Fore End Condition        | Select                         | ļ                                                                     |
| Receiver        | Condition                 | Slightly Worn;<br>Functioning  |                                                                       |
|                 | Bulged                    | False                          | J                                                                     |
| Safety          | Description               |                                | XMP SAFETY                                                            |
|                 | Function                  | Like new; Functioning          |                                                                       |
|                 | Lift                      | Select                         | .011                                                                  |
| Sear            | Notch                     | Slightly Worn;<br>Functioning  |                                                                       |
|                 | <u> </u>                  | Test Fired                     | False                                                                 |
| Feeding<br>Test | Tests                     | False                          |                                                                       |
|                 | Condition                 | Slightly Worn;<br>Functioning  |                                                                       |
| Trigger         | Pull                      | Select                         | 4.5#                                                                  |
|                 | Altered                   | False                          | ]                                                                     |
|                 | Sub-Assembly              | X-Mark Pro                     | ]                                                                     |

#### Examination[Remington/CF/BA]

| Part        | Sub-Part                  | Code                              | Comment                                                                                                                                                                                                                                                    |
|-------------|---------------------------|-----------------------------------|------------------------------------------------------------------------------------------------------------------------------------------------------------------------------------------------------------------------------------------------------------|
|             | Examiner                  |                                   | Derek Watkins                                                                                                                                                                                                                                              |
|             | Exam Date                 | 1                                 | 2/7/2013                                                                                                                                                                                                                                                   |
| Examination | Product Type              | ĺ                                 | RF                                                                                                                                                                                                                                                         |
|             | Action Type               | Í                                 | A                                                                                                                                                                                                                                                          |
|             | Assigned To               | 1                                 |                                                                                                                                                                                                                                                            |
| Cause       | 4038                      | Could Not<br>Duplicate<br>Concern | The rifle passed 5 function tests and 5 trick tests. The rifle was then soaked in a freezer at -20F for three house with the bolt cocked and the safety in the on position. When the rifle was moved to the "Fire" position and the rifle did not fire. Th |
|             | Description               | i                                 | slightly worn, functioning                                                                                                                                                                                                                                 |
|             | Date Code                 | ĺ                                 |                                                                                                                                                                                                                                                            |
|             | Bore Plugged              | False                             |                                                                                                                                                                                                                                                            |
|             | Bulged                    | False                             |                                                                                                                                                                                                                                                            |
| Barrel      | Fired                     | False                             |                                                                                                                                                                                                                                                            |
|             | Fired while<br>Obstructed |                                   | •<br>•                                                                                                                                                                                                                                                     |
|             | Muzzle/Crown<br>Condition | Slightly Worn;<br>Functioning     |                                                                                                                                                                                                                                                            |
|             | Firing Pin                | Slightly Worn;<br>Functioning     |                                                                                                                                                                                                                                                            |
|             | Shroud                    | Slightly Worn;<br>Functioning     |                                                                                                                                                                                                                                                            |
| Bolt        | Face                      | Slightly Worn;<br>Functioning     |                                                                                                                                                                                                                                                            |
|             | Handle                    | Slightly Worn;<br>Functioning     |                                                                                                                                                                                                                                                            |
|             | Stop                      | Slightly Worn;<br>Functioning     |                                                                                                                                                                                                                                                            |
| Extractor   | Condition                 | Slightly Worn;<br>Functioning     |                                                                                                                                                                                                                                                            |
| LATIACIO    | Cut Condition             | Select                            | n/a                                                                                                                                                                                                                                                        |
|             | Ext/Eject Test            | False                             |                                                                                                                                                                                                                                                            |
| Magazine    | Condition                 | Slightly Worn;<br>Functioning     |                                                                                                                                                                                                                                                            |
|             | Box Condition             | Slightly Worn;<br>Functioning     |                                                                                                                                                                                                                                                            |
|             | Exterior<br>Condition     | Slightly Worn;<br>Functioning     |                                                                                                                                                                                                                                                            |
| Overall     | Stock Condition           | Slightly Worn;<br>Functioning     |                                                                                                                                                                                                                                                            |
|             | Fore End<br>Condition     | Slightly Worn;<br>Functioning     |                                                                                                                                                                                                                                                            |
| Receiver    | Condition                 | Slightly Worn;<br>Functioning     |                                                                                                                                                                                                                                                            |
|             | Bulged                    | False                             |                                                                                                                                                                                                                                                            |
|             | Description               |                                   | Slightly worn, functioning                                                                                                                                                                                                                                 |
| Safety      | Function                  | Slightly Worn;<br>Functioning     |                                                                                                                                                                                                                                                            |
| Tests       | Test Fired                | False                             |                                                                                                                                                                                                                                                            |
| 1 0515      | Feeding Test              | False                             | ]                                                                                                                                                                                                                                                          |
|             | Condition                 | Slightly Worn;<br>Functioning     | Sear spring was slightly out of position but was functioning properly                                                                                                                                                                                      |
| Trigger     | Pull                      | Select                            | no measured                                                                                                                                                                                                                                                |
|             | Altered                   | False                             | Indeterminate: The safety block screw had very little tamper evidence sealant on it and may have be                                                                                                                                                        |