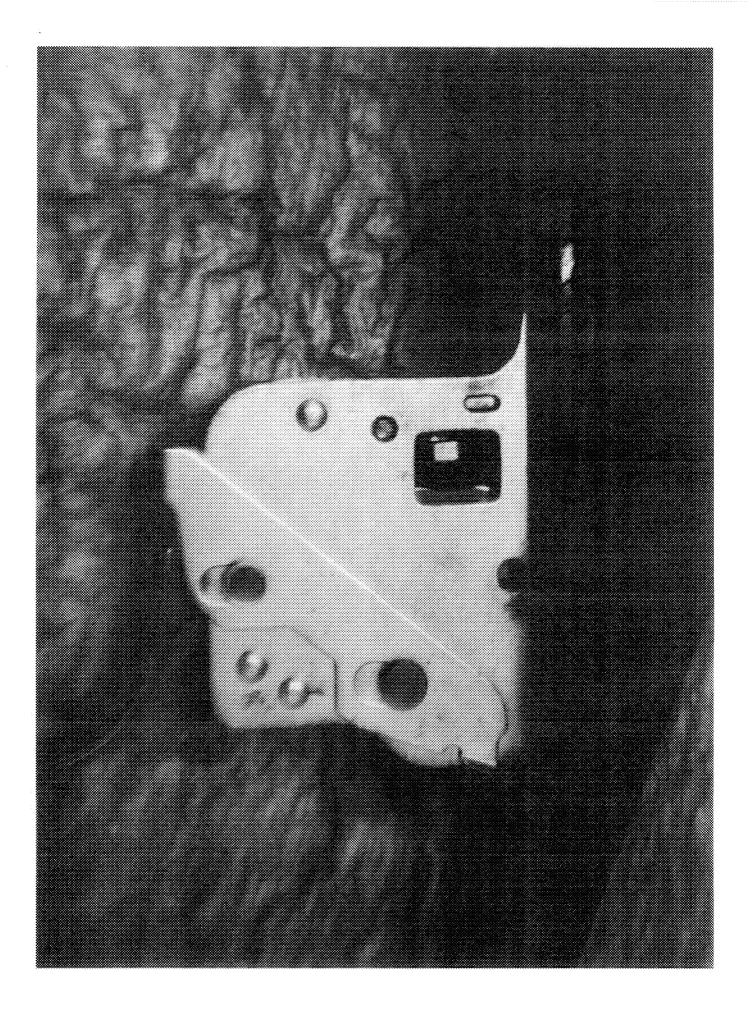

| Part | Sub-Part | Code | Comment |
|------|----------|------|---------|
|      |          |      | Comment |

.

|                 | Examiner                  | 1                              | B.TRAVIS                                                              |
|-----------------|---------------------------|--------------------------------|-----------------------------------------------------------------------|
| 1               | Exam Date                 | Í                              | 1/7/2013                                                              |
| Examination     | Product Type              | 1                              | RF                                                                    |
|                 | Action Type               | 1                              | A                                                                     |
|                 | Assigned To               | 1                              | J.BALIO                                                               |
| Cause           | 4038                      | Could Not Duplicate<br>Concern | THE SEAR SPRING IS NOT POSITIONED CORRECTLY UNDER THE SEAR. SEE PHOTO |
|                 | Description               | ]                              | 20" 308 HB                                                            |
|                 | Date Code                 | 1                              | EB                                                                    |
|                 | Bore Plugged              | False                          |                                                                       |
|                 | Bulged                    | False                          |                                                                       |
| Barrel          | Fired                     | False                          |                                                                       |
|                 | Fired while<br>Obstructed |                                | -                                                                     |
|                 | Muzzle/Crown<br>Condition | Slightly Worn;<br>Functioning  |                                                                       |
|                 | Firing Pin                | Slightly Worn;<br>Functioning  |                                                                       |
|                 | Shroud                    | Slightly Worn;<br>Functioning  |                                                                       |
| Bolt            | Face                      | Slightly Worn;<br>Functioning  |                                                                       |
|                 | Handle                    | Slightly Worn;<br>Functioning  |                                                                       |
|                 | Stop                      | Slightly Worn;<br>Functioning  |                                                                       |
|                 | Condition                 | Slightly Worn;<br>Functioning  |                                                                       |
| Extractor       | Cut Condition             | Slightly Worn;<br>Functioning  |                                                                       |
|                 | Ext/Eject Test            | False                          |                                                                       |
|                 | Block Condition           | Select                         |                                                                       |
| Locking         | Lug Condition             | Slightly Worn;<br>Functioning  |                                                                       |
|                 | Notch Condition           | Select                         |                                                                       |
|                 | Exterior Condition        | Slightly Worn;<br>Functioning  |                                                                       |
| Overall         | Stock Condition           | Slightly Worn;<br>Functioning  | DIRTY                                                                 |
|                 | Fore End Condition        | Select                         | ļ                                                                     |
| Receiver        | Condition                 | Slightly Worn;<br>Functioning  |                                                                       |
|                 | Bulged                    | False                          | J                                                                     |
| Safety          | Description               |                                | XMP SAFETY                                                            |
|                 | Function                  | Like new; Functioning          |                                                                       |
|                 | Lift                      | Select                         | .011                                                                  |
| Sear            | Notch                     | Slightly Worn;<br>Functioning  |                                                                       |
|                 | <u> </u>                  | Test Fired                     | False                                                                 |
| Feeding<br>Test | Tests                     | False                          |                                                                       |
|                 | Condition                 | Slightly Worn;<br>Functioning  |                                                                       |
| Trigger         | Pull                      | Select                         | 4.5#                                                                  |
|                 | Altered                   | False                          | ]                                                                     |
|                 | Sub-Assembly              | X-Mark Pro                     | ]                                                                     |

#### Examination[Remington/CF/BA]

| Part        | Sub-Part                  | Code                              | Comment                                                                                                                                                                                                                                                    |
|-------------|---------------------------|-----------------------------------|------------------------------------------------------------------------------------------------------------------------------------------------------------------------------------------------------------------------------------------------------------|
|             | Examiner                  |                                   | Derek Watkins                                                                                                                                                                                                                                              |
|             | Exam Date                 | 1                                 | 2/7/2013                                                                                                                                                                                                                                                   |
| Examination | Product Type              | ĺ                                 | RF                                                                                                                                                                                                                                                         |
|             | Action Type               | Í                                 | A                                                                                                                                                                                                                                                          |
|             | Assigned To               | 1                                 |                                                                                                                                                                                                                                                            |
| Cause       | 4038                      | Could Not<br>Duplicate<br>Concern | The rifle passed 5 function tests and 5 trick tests. The rifle was then soaked in a freezer at -20F for three house with the bolt cocked and the safety in the on position. When the rifle was moved to the "Fire" position and the rifle did not fire. Th |
|             | Description               | i                                 | slightly worn, functioning                                                                                                                                                                                                                                 |
|             | Date Code                 | ĺ                                 |                                                                                                                                                                                                                                                            |
|             | Bore Plugged              | False                             |                                                                                                                                                                                                                                                            |
|             | Bulged                    | False                             |                                                                                                                                                                                                                                                            |
| Barrel      | Fired                     | False                             |                                                                                                                                                                                                                                                            |
|             | Fired while<br>Obstructed |                                   | •<br>•                                                                                                                                                                                                                                                     |
|             | Muzzle/Crown<br>Condition | Slightly Worn;<br>Functioning     |                                                                                                                                                                                                                                                            |
|             | Firing Pin                | Slightly Worn;<br>Functioning     |                                                                                                                                                                                                                                                            |
|             | Shroud                    | Slightly Worn;<br>Functioning     |                                                                                                                                                                                                                                                            |
| Bolt        | Face                      | Slightly Worn;<br>Functioning     |                                                                                                                                                                                                                                                            |
|             | Handle                    | Slightly Worn;<br>Functioning     |                                                                                                                                                                                                                                                            |
|             | Stop                      | Slightly Worn;<br>Functioning     |                                                                                                                                                                                                                                                            |
| Extractor   | Condition                 | Slightly Worn;<br>Functioning     |                                                                                                                                                                                                                                                            |
| LATIACIO    | Cut Condition             | Select                            | n/a                                                                                                                                                                                                                                                        |
|             | Ext/Eject Test            | False                             |                                                                                                                                                                                                                                                            |
| Magazine    | Condition                 | Slightly Worn;<br>Functioning     |                                                                                                                                                                                                                                                            |
|             | Box Condition             | Slightly Worn;<br>Functioning     |                                                                                                                                                                                                                                                            |
|             | Exterior<br>Condition     | Slightly Worn;<br>Functioning     |                                                                                                                                                                                                                                                            |
| Overall     | Stock Condition           | Slightly Worn;<br>Functioning     |                                                                                                                                                                                                                                                            |
|             | Fore End<br>Condition     | Slightly Worn;<br>Functioning     |                                                                                                                                                                                                                                                            |
| Receiver    | Condition                 | Slightly Worn;<br>Functioning     |                                                                                                                                                                                                                                                            |
|             | Bulged                    | False                             |                                                                                                                                                                                                                                                            |
|             | Description               |                                   | Slightly worn, functioning                                                                                                                                                                                                                                 |
| Safety      | Function                  | Slightly Worn;<br>Functioning     |                                                                                                                                                                                                                                                            |
| Tests       | Test Fired                | False                             |                                                                                                                                                                                                                                                            |
| 1 0515      | Feeding Test              | False                             | ]                                                                                                                                                                                                                                                          |
|             | Condition                 | Slightly Worn;<br>Functioning     | Sear spring was slightly out of position but was functioning properly                                                                                                                                                                                      |
| Trigger     | Pull                      | Select                            | no measured                                                                                                                                                                                                                                                |
|             | Altered                   | False                             | Indeterminate: The safety block screw had very little tamper evidence sealant on it and may have be                                                                                                                                                        |