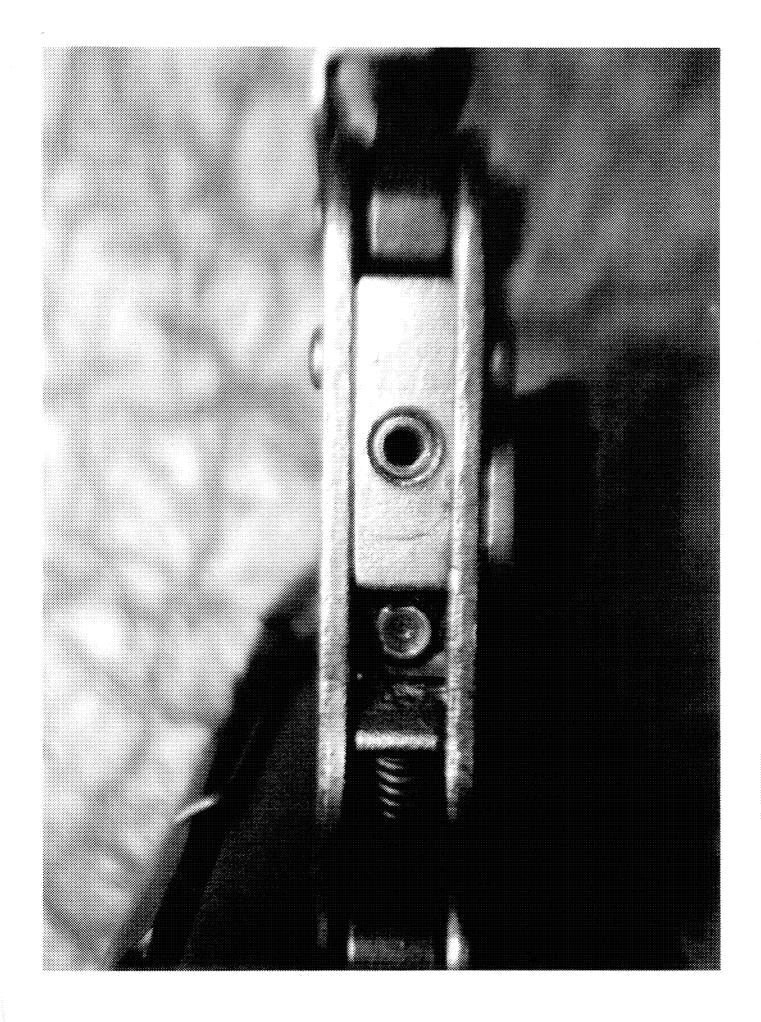

http://cps03sp01.remington.com:99/Remington\_PSA/PrintDisplay.aspx?ID=9503&Type... 12/17/2013

Page 2 of 3

| Part            | Sub-Part                  | Code                           | Comment                               |
|-----------------|---------------------------|--------------------------------|---------------------------------------|
|                 | Examiner                  |                                | B.TRAVIS                              |
| Examination     | Exam Date                 |                                | 12/12/2013                            |
|                 | Product Type              |                                | RF                                    |
|                 | Action Type               |                                | A                                     |
|                 | Assigned To               |                                | S.NICHOLS                             |
| Cause           | 4038                      | Could Not Duplicate<br>Concern |                                       |
|                 | Description               |                                | 24" 308 WIN                           |
|                 | Date Code                 |                                | BG                                    |
|                 | Bore Plugged              | False                          |                                       |
| Barrel          | Bulged                    | False                          |                                       |
| Бапеі           | Fired                     | False                          |                                       |
|                 | Fired while Obstructed    |                                | •                                     |
|                 | Muzzle/Crown<br>Condition | Slightly Worn; Functioning     |                                       |
|                 | Firing Pin                | Slightly Worn; Functioning     |                                       |
|                 | Shroud                    | Slightly Worn; Functioning     |                                       |
| Bolt            | Face                      | Slightly Worn; Functioning     | HEAVY BRASS WASH                      |
|                 | Handle                    | Slightly Worn; Functioning     |                                       |
|                 | Stop                      | Slightly Worn; Functioning     |                                       |
|                 | Condition                 | Slightly Worn; Functioning     |                                       |
| Extractor       | Cut Condition             | Slightly Worn; Functioning     |                                       |
|                 | Ext/Eject Test            | False                          |                                       |
|                 | Block Condition           | Select                         |                                       |
| Locking         | Lug Condition             | Slightly Worn; Functioning     |                                       |
|                 | Notch Condition           | Select                         |                                       |
|                 | Exterior Condition        | Slightly Worn; Functioning     | REC'D WITH MAG BOX OUT OF<br>POSITION |
| Overall         | Stock Condition           | Slightly Worn; Functioning     |                                       |
|                 | Fore End Condition        | Select                         |                                       |
| D .             | Condition                 | Slightly Worn; Functioning     |                                       |
| Receiver        | Bulged                    | False                          |                                       |
| C . C .         | Description               |                                | XMP SAFETY                            |
| Safety          | Function                  | Like new; Functioning          |                                       |
| Sear            | Lift                      | Select                         | .010                                  |
|                 | Notch                     | Slightly Worn; Functioning     |                                       |
|                 |                           | Test Fired                     | False                                 |
| Feeding<br>Test | Tests                     | False                          |                                       |
|                 | Condition                 | Slightly Worn; Functioning     |                                       |
|                 | Pull                      | Select                         | 5#                                    |
| Trigger         | Altered                   | True                           | SEALANT MISSING ON PULL SCREW         |
|                 | Sub-Assembly              | X-Mark Pro                     |                                       |