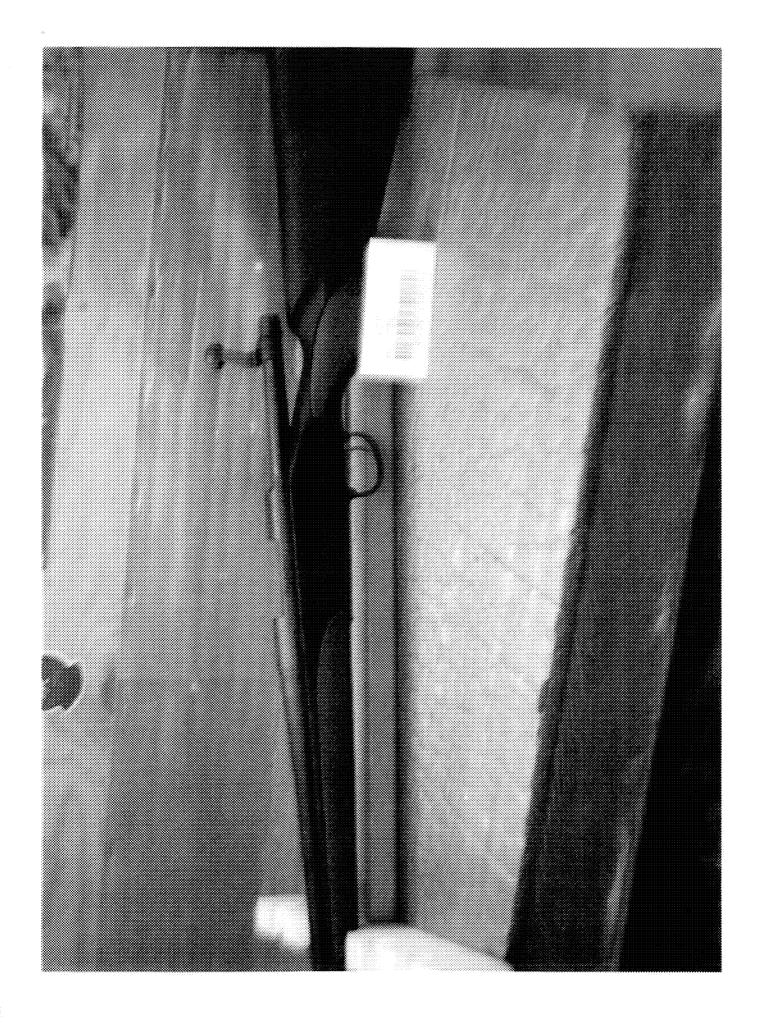

http://cps03sp01.remington.com:99/Remington\_PSA/PrintDisplay.aspx?ID=9503&Type... 12/17/2013

Page 2 of 3

| Part            | Sub-Part                  | Code                           | Comment                               |
|-----------------|---------------------------|--------------------------------|---------------------------------------|
|                 | Examiner                  |                                | B.TRAVIS                              |
| Examination     | Exam Date                 |                                | 12/12/2013                            |
|                 | Product Type              |                                | RF                                    |
|                 | Action Type               |                                | A                                     |
|                 | Assigned To               |                                | S.NICHOLS                             |
| Cause           | 4038                      | Could Not Duplicate<br>Concern |                                       |
|                 | Description               |                                | 24" 308 WIN                           |
|                 | Date Code                 |                                | BG                                    |
|                 | Bore Plugged              | False                          |                                       |
| Barrel          | Bulged                    | False                          |                                       |
| Бапеі           | Fired                     | False                          |                                       |
|                 | Fired while Obstructed    |                                | •                                     |
|                 | Muzzle/Crown<br>Condition | Slightly Worn; Functioning     |                                       |
|                 | Firing Pin                | Slightly Worn; Functioning     |                                       |
|                 | Shroud                    | Slightly Worn; Functioning     |                                       |
| Bolt            | Face                      | Slightly Worn; Functioning     | HEAVY BRASS WASH                      |
|                 | Handle                    | Slightly Worn; Functioning     |                                       |
|                 | Stop                      | Slightly Worn; Functioning     |                                       |
|                 | Condition                 | Slightly Worn; Functioning     |                                       |
| Extractor       | Cut Condition             | Slightly Worn; Functioning     |                                       |
|                 | Ext/Eject Test            | False                          |                                       |
|                 | Block Condition           | Select                         |                                       |
| Locking         | Lug Condition             | Slightly Worn; Functioning     |                                       |
|                 | Notch Condition           | Select                         |                                       |
|                 | Exterior Condition        | Slightly Worn; Functioning     | REC'D WITH MAG BOX OUT OF<br>POSITION |
| Overall         | Stock Condition           | Slightly Worn; Functioning     |                                       |
|                 | Fore End Condition        | Select                         |                                       |
| D .             | Condition                 | Slightly Worn; Functioning     |                                       |
| Receiver        | Bulged                    | False                          |                                       |
| C . C .         | Description               |                                | XMP SAFETY                            |
| Safety          | Function                  | Like new; Functioning          |                                       |
| Sear            | Lift                      | Select                         | .010                                  |
|                 | Notch                     | Slightly Worn; Functioning     |                                       |
|                 |                           | Test Fired                     | False                                 |
| Feeding<br>Test | Tests                     | False                          |                                       |
|                 | Condition                 | Slightly Worn; Functioning     |                                       |
|                 | Pull                      | Select                         | 5#                                    |
| Trigger         | Altered                   | True                           | SEALANT MISSING ON PULL SCREW         |
|                 | Sub-Assembly              | X-Mark Pro                     |                                       |