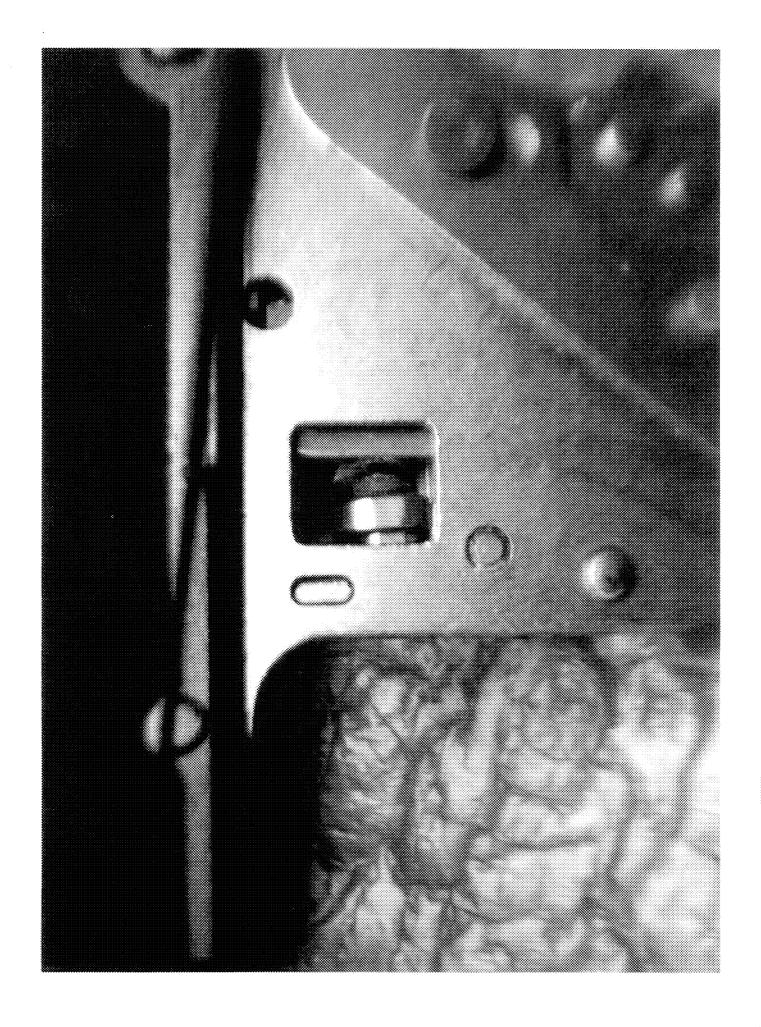

http://cps03sp01.remington.com:99/Remington\_PSA/PrintDisplay.aspx?ID=9503&Type... 12/17/2013

Page 2 of 3

| Part            | Sub-Part                  | Code                           | Comment                               |
|-----------------|---------------------------|--------------------------------|---------------------------------------|
|                 | Examiner                  |                                | B.TRAVIS                              |
| Examination     | Exam Date                 |                                | 12/12/2013                            |
|                 | Product Type              |                                | RF                                    |
|                 | Action Type               |                                | A                                     |
|                 | Assigned To               |                                | S.NICHOLS                             |
| Cause           | 4038                      | Could Not Duplicate<br>Concern |                                       |
|                 | Description               |                                | 24" 308 WIN                           |
|                 | Date Code                 |                                | BG                                    |
|                 | Bore Plugged              | False                          |                                       |
| Barrel          | Bulged                    | False                          |                                       |
| Бапеі           | Fired                     | False                          |                                       |
|                 | Fired while Obstructed    |                                | •                                     |
|                 | Muzzle/Crown<br>Condition | Slightly Worn; Functioning     |                                       |
|                 | Firing Pin                | Slightly Worn; Functioning     |                                       |
|                 | Shroud                    | Slightly Worn; Functioning     |                                       |
| Bolt            | Face                      | Slightly Worn; Functioning     | HEAVY BRASS WASH                      |
|                 | Handle                    | Slightly Worn; Functioning     |                                       |
|                 | Stop                      | Slightly Worn; Functioning     |                                       |
|                 | Condition                 | Slightly Worn; Functioning     |                                       |
| Extractor       | Cut Condition             | Slightly Worn; Functioning     |                                       |
|                 | Ext/Eject Test            | False                          |                                       |
|                 | Block Condition           | Select                         |                                       |
| Locking         | Lug Condition             | Slightly Worn; Functioning     |                                       |
|                 | Notch Condition           | Select                         |                                       |
|                 | Exterior Condition        | Slightly Worn; Functioning     | REC'D WITH MAG BOX OUT OF<br>POSITION |
| Overall         | Stock Condition           | Slightly Worn; Functioning     |                                       |
|                 | Fore End Condition        | Select                         |                                       |
| D .             | Condition                 | Slightly Worn; Functioning     |                                       |
| Receiver        | Bulged                    | False                          |                                       |
| C . C .         | Description               |                                | XMP SAFETY                            |
| Safety          | Function                  | Like new; Functioning          |                                       |
| Sear            | Lift                      | Select                         | .010                                  |
|                 | Notch                     | Slightly Worn; Functioning     |                                       |
|                 |                           | Test Fired                     | False                                 |
| Feeding<br>Test | Tests                     | False                          |                                       |
|                 | Condition                 | Slightly Worn; Functioning     |                                       |
|                 | Pull                      | Select                         | 5#                                    |
| Trigger         | Altered                   | True                           | SEALANT MISSING ON PULL SCREW         |
|                 | Sub-Assembly              | X-Mark Pro                     |                                       |