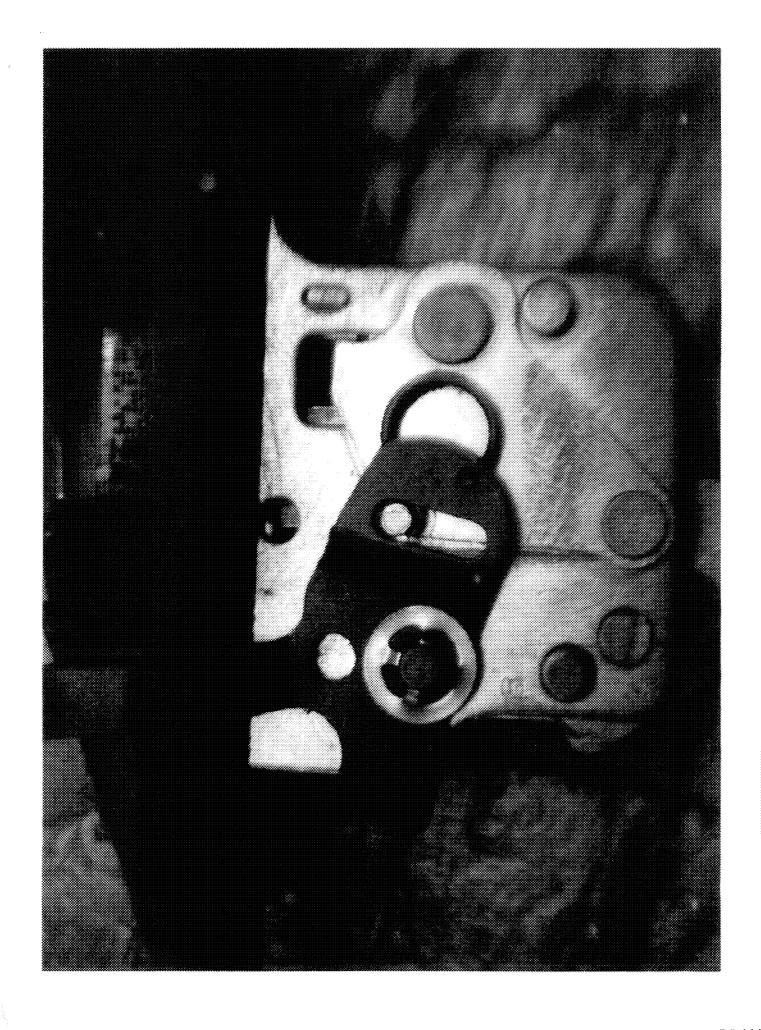

http://cps03sp01.remington.com:99/Remington\_PSA/PrintDisplay.aspx?ID=9503&Type... 12/17/2013

Page 2 of 3

| Part            | Sub-Part                  | Code                           | Comment                               |
|-----------------|---------------------------|--------------------------------|---------------------------------------|
|                 | Examiner                  |                                | B.TRAVIS                              |
| Examination     | Exam Date                 |                                | 12/12/2013                            |
|                 | Product Type              |                                | RF                                    |
|                 | Action Type               |                                | A                                     |
|                 | Assigned To               |                                | S.NICHOLS                             |
| Cause           | 4038                      | Could Not Duplicate<br>Concern |                                       |
|                 | Description               |                                | 24" 308 WIN                           |
|                 | Date Code                 |                                | BG                                    |
|                 | Bore Plugged              | False                          |                                       |
| Barrel          | Bulged                    | False                          |                                       |
| Бапеі           | Fired                     | False                          |                                       |
|                 | Fired while Obstructed    |                                | •                                     |
|                 | Muzzle/Crown<br>Condition | Slightly Worn; Functioning     |                                       |
|                 | Firing Pin                | Slightly Worn; Functioning     |                                       |
|                 | Shroud                    | Slightly Worn; Functioning     |                                       |
| Bolt            | Face                      | Slightly Worn; Functioning     | HEAVY BRASS WASH                      |
|                 | Handle                    | Slightly Worn; Functioning     |                                       |
|                 | Stop                      | Slightly Worn; Functioning     |                                       |
|                 | Condition                 | Slightly Worn; Functioning     |                                       |
| Extractor       | Cut Condition             | Slightly Worn; Functioning     |                                       |
|                 | Ext/Eject Test            | False                          |                                       |
|                 | Block Condition           | Select                         |                                       |
| Locking         | Lug Condition             | Slightly Worn; Functioning     |                                       |
|                 | Notch Condition           | Select                         |                                       |
|                 | Exterior Condition        | Slightly Worn; Functioning     | REC'D WITH MAG BOX OUT OF<br>POSITION |
| Overall         | Stock Condition           | Slightly Worn; Functioning     |                                       |
|                 | Fore End Condition        | Select                         |                                       |
| D .             | Condition                 | Slightly Worn; Functioning     |                                       |
| Receiver        | Bulged                    | False                          |                                       |
| C . C .         | Description               |                                | XMP SAFETY                            |
| Safety          | Function                  | Like new; Functioning          |                                       |
| Sear            | Lift                      | Select                         | .010                                  |
|                 | Notch                     | Slightly Worn; Functioning     |                                       |
|                 |                           | Test Fired                     | False                                 |
| Feeding<br>Test | Tests                     | False                          |                                       |
|                 | Condition                 | Slightly Worn; Functioning     |                                       |
|                 | Pull                      | Select                         | 5#                                    |
| Trigger         | Altered                   | True                           | SEALANT MISSING ON PULL SCREW         |
|                 | Sub-Assembly              | X-Mark Pro                     |                                       |