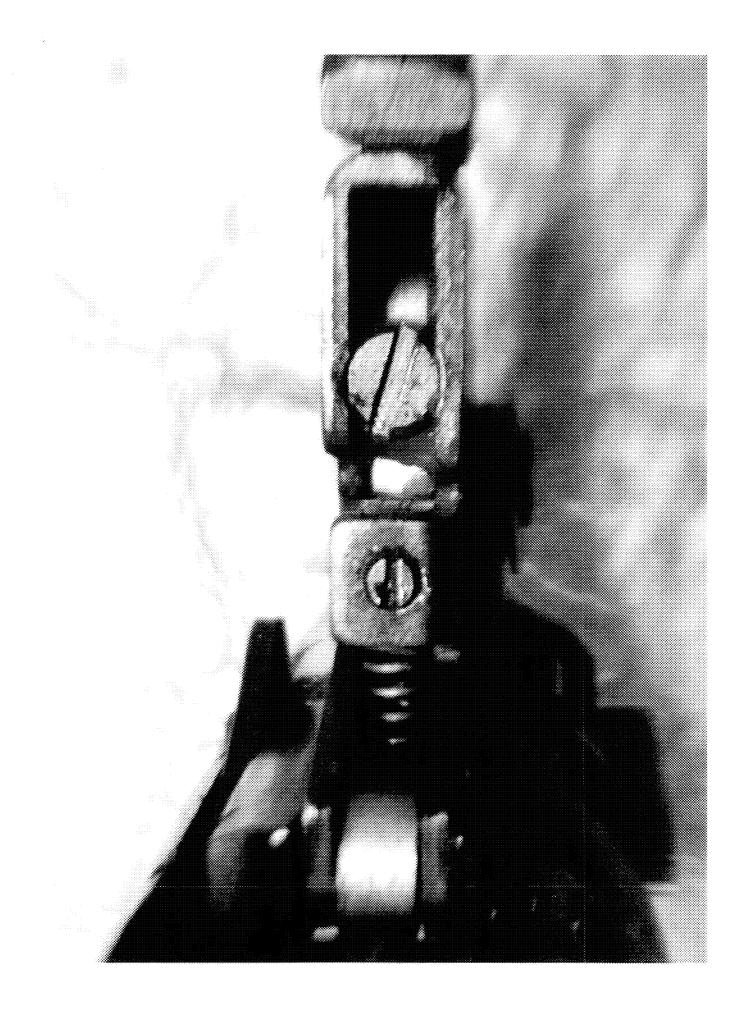

http://cps03sp01.remington.com:99/Remington\_PSA/PrintDisplay.aspx?ID=9105&Type=... 8/13/2013

.

.

.

|                 | Exam Date                 |                                   | 8/9/2013                               |
|-----------------|---------------------------|-----------------------------------|----------------------------------------|
| Examination     | Product Type              |                                   | RF                                     |
|                 | Action Type               |                                   | A                                      |
|                 | Assigned To               |                                   | S.NICHOLS                              |
| Cause           | 4015                      | Improper Maintenance              |                                        |
| Barrel          | Description               |                                   | 19.5" 243 WIN                          |
|                 | Date Code                 |                                   | KR                                     |
|                 | Bore Plugged              | False                             |                                        |
|                 | Bulged                    | False                             |                                        |
|                 | Fired                     | False                             |                                        |
|                 | Fired while Obstructed    |                                   |                                        |
|                 | Muzzle/Crown<br>Condition | Slightly Worn; Functioning        |                                        |
|                 | Firing Pin                | Slightly Worn; Functioning        |                                        |
|                 | Shroud                    | Slightly Worn; Functioning        |                                        |
| Bolt            | Face                      | Worn; Functioning                 |                                        |
|                 | Handle                    | Slightly Worn; Functioning        |                                        |
|                 | Stop                      | Slightly Worn; Functioning        |                                        |
|                 | Condition                 | Slightly Worn; Functioning        |                                        |
| Extractor       | Cut Condition             | Slightly Worn; Functioning        |                                        |
|                 | Ext/Eject Test            | False                             |                                        |
|                 | Block Condition           | Select                            |                                        |
| Locking         | Lug Condition             | Slightly Worn; Functioning        |                                        |
| -               | Notch Condition           | Select                            |                                        |
|                 | Exterior Condition        | Slightly Worn; Not<br>Functioning |                                        |
| Overall         | Stock Condition           | Slightly Worn; Functioning        | SCRATCHES, MARS, DENTS                 |
|                 | Fore End Condition        | Select                            |                                        |
|                 | Condition                 | Slightly Worn; Functioning        |                                        |
| Receiver        | Bulged                    | False                             |                                        |
| Safety          | Description               |                                   | BOLT LOCK SAFETY                       |
|                 | Function                  | Like new; Functioning             |                                        |
|                 | Lift                      | Select                            | .005                                   |
| Sear            | Notch                     | Slightly Worn; Functioning        |                                        |
|                 | <u></u>                   | Test Fired                        | False                                  |
| Feeding<br>Test | Tests                     | False                             |                                        |
| Trigger         | Condition                 | Slightly Worn; Not<br>Functioning | DIRTY,STICKY,RUSTY WILL FOLLOW<br>DOWN |
|                 | Pull                      | Select                            | 8#                                     |
|                 | Altered                   | False                             | SEALANT INCONCLUSIVE                   |
|                 | Sub-Assembly              | Other Remington                   |                                        |