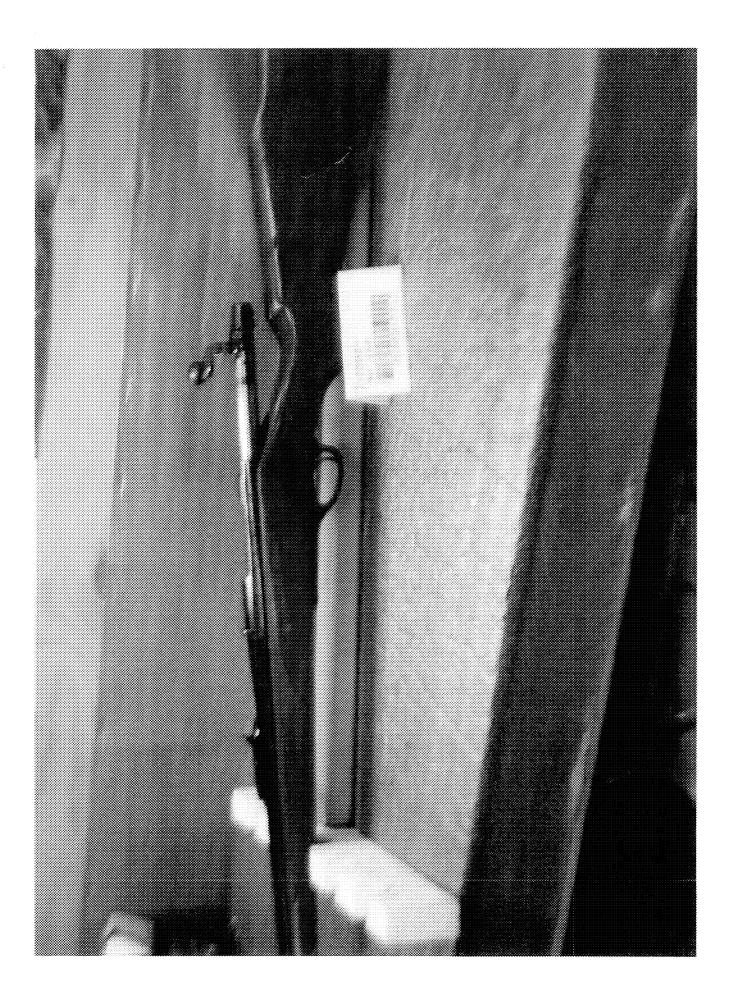

http://cps03sp01.remington.com:99/Remington\_PSA/PrintDisplay.aspx?ID=9105&Type=... 8/13/2013

.

.

.

|                 | Exam Date                 |                                   | 8/9/2013                               |
|-----------------|---------------------------|-----------------------------------|----------------------------------------|
| Examination     | Product Type              |                                   | RF                                     |
|                 | Action Type               |                                   | A                                      |
|                 | Assigned To               |                                   | S.NICHOLS                              |
| Cause           | 4015                      | Improper Maintenance              |                                        |
| Barrel          | Description               |                                   | 19.5" 243 WIN                          |
|                 | Date Code                 |                                   | KR                                     |
|                 | Bore Plugged              | False                             |                                        |
|                 | Bulged                    | False                             |                                        |
|                 | Fired                     | False                             |                                        |
|                 | Fired while Obstructed    |                                   |                                        |
|                 | Muzzle/Crown<br>Condition | Slightly Worn; Functioning        |                                        |
|                 | Firing Pin                | Slightly Worn; Functioning        |                                        |
|                 | Shroud                    | Slightly Worn; Functioning        |                                        |
| Bolt            | Face                      | Worn; Functioning                 |                                        |
|                 | Handle                    | Slightly Worn; Functioning        |                                        |
|                 | Stop                      | Slightly Worn; Functioning        |                                        |
|                 | Condition                 | Slightly Worn; Functioning        |                                        |
| Extractor       | Cut Condition             | Slightly Worn; Functioning        |                                        |
|                 | Ext/Eject Test            | False                             |                                        |
|                 | Block Condition           | Select                            |                                        |
| Locking         | Lug Condition             | Slightly Worn; Functioning        |                                        |
| -               | Notch Condition           | Select                            |                                        |
|                 | Exterior Condition        | Slightly Worn; Not<br>Functioning |                                        |
| Overall         | Stock Condition           | Slightly Worn; Functioning        | SCRATCHES, MARS, DENTS                 |
|                 | Fore End Condition        | Select                            |                                        |
|                 | Condition                 | Slightly Worn; Functioning        |                                        |
| Receiver        | Bulged                    | False                             |                                        |
| Safety          | Description               |                                   | BOLT LOCK SAFETY                       |
|                 | Function                  | Like new; Functioning             |                                        |
|                 | Lift                      | Select                            | .005                                   |
| Sear            | Notch                     | Slightly Worn; Functioning        |                                        |
|                 | <u></u>                   | Test Fired                        | False                                  |
| Feeding<br>Test | Tests                     | False                             |                                        |
| Trigger         | Condition                 | Slightly Worn; Not<br>Functioning | DIRTY,STICKY,RUSTY WILL FOLLOW<br>DOWN |
|                 | Pull                      | Select                            | 8#                                     |
|                 | Altered                   | False                             | SEALANT INCONCLUSIVE                   |
|                 | Sub-Assembly              | Other Remington                   |                                        |