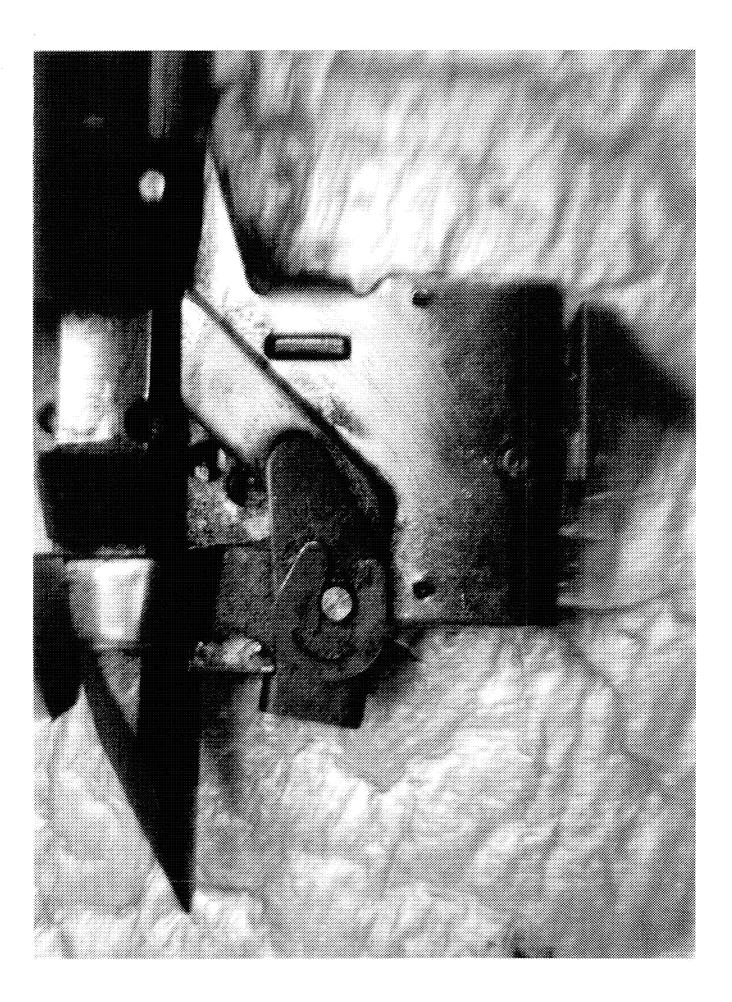

http://cps03sp01.remington.com:99/Remington\_PSA/PrintDisplay.aspx?ID=9105&Type=... 8/13/2013

.

.

.

|                 | Exam Date                 |                                   | 8/9/2013                               |
|-----------------|---------------------------|-----------------------------------|----------------------------------------|
| Examination     | Product Type              |                                   | RF                                     |
|                 | Action Type               |                                   | A                                      |
|                 | Assigned To               |                                   | S.NICHOLS                              |
| Cause           | 4015                      | Improper Maintenance              |                                        |
| Barrel          | Description               |                                   | 19.5" 243 WIN                          |
|                 | Date Code                 |                                   | KR                                     |
|                 | Bore Plugged              | False                             |                                        |
|                 | Bulged                    | False                             |                                        |
|                 | Fired                     | False                             |                                        |
|                 | Fired while Obstructed    |                                   |                                        |
|                 | Muzzle/Crown<br>Condition | Slightly Worn; Functioning        |                                        |
|                 | Firing Pin                | Slightly Worn; Functioning        |                                        |
|                 | Shroud                    | Slightly Worn; Functioning        |                                        |
| Bolt            | Face                      | Worn; Functioning                 |                                        |
|                 | Handle                    | Slightly Worn; Functioning        |                                        |
|                 | Stop                      | Slightly Worn; Functioning        |                                        |
|                 | Condition                 | Slightly Worn; Functioning        |                                        |
| Extractor       | Cut Condition             | Slightly Worn; Functioning        |                                        |
|                 | Ext/Eject Test            | False                             |                                        |
|                 | Block Condition           | Select                            |                                        |
| Locking         | Lug Condition             | Slightly Worn; Functioning        |                                        |
| -               | Notch Condition           | Select                            |                                        |
|                 | Exterior Condition        | Slightly Worn; Not<br>Functioning |                                        |
| Overall         | Stock Condition           | Slightly Worn; Functioning        | SCRATCHES, MARS, DENTS                 |
|                 | Fore End Condition        | Select                            |                                        |
|                 | Condition                 | Slightly Worn; Functioning        |                                        |
| Receiver        | Bulged                    | False                             |                                        |
| Safety          | Description               |                                   | BOLT LOCK SAFETY                       |
|                 | Function                  | Like new; Functioning             |                                        |
|                 | Lift                      | Select                            | .005                                   |
| Sear            | Notch                     | Slightly Worn; Functioning        |                                        |
|                 | <u></u>                   | Test Fired                        | False                                  |
| Feeding<br>Test | Tests                     | False                             |                                        |
| Trigger         | Condition                 | Slightly Worn; Not<br>Functioning | DIRTY,STICKY,RUSTY WILL FOLLOW<br>DOWN |
|                 | Pull                      | Select                            | 8#                                     |
|                 | Altered                   | False                             | SEALANT INCONCLUSIVE                   |
|                 | Sub-Assembly              | Other Remington                   |                                        |