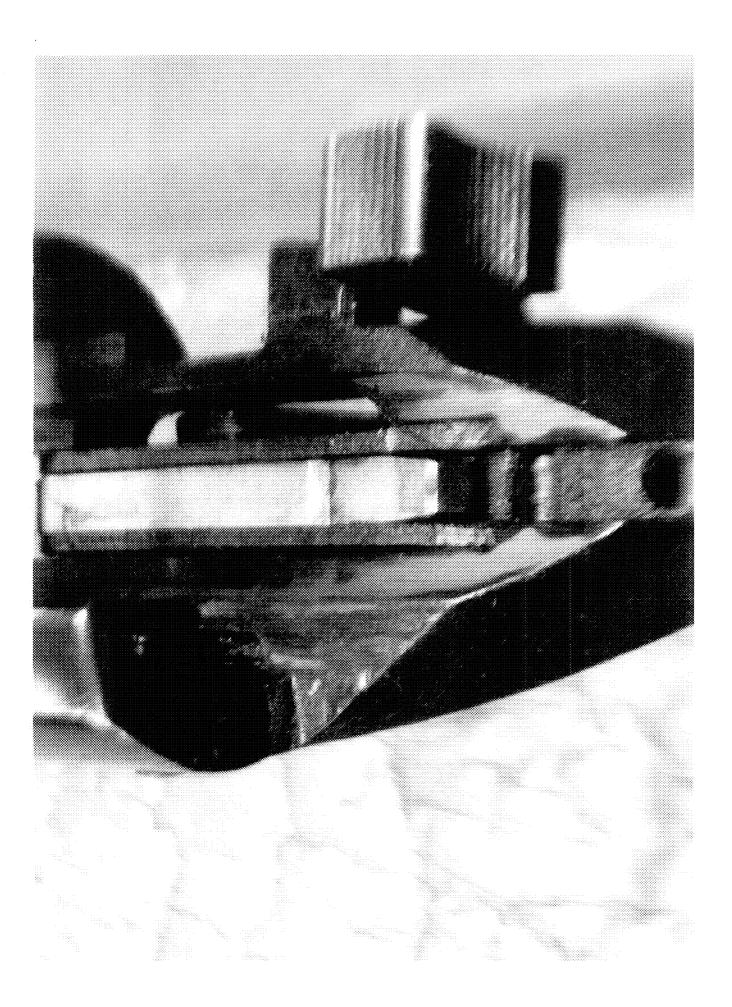

http://cps03sp01.remington.com:99/Remington\_PSA/PrintDisplay.aspx?ID=9105&Type=... 8/13/2013

.

.

.

|                 | Exam Date                 |                                   | 8/9/2013                               |
|-----------------|---------------------------|-----------------------------------|----------------------------------------|
| Examination     | Product Type              |                                   | RF                                     |
|                 | Action Type               |                                   | A                                      |
|                 | Assigned To               |                                   | S.NICHOLS                              |
| Cause           | 4015                      | Improper Maintenance              |                                        |
| Barrel          | Description               |                                   | 19.5" 243 WIN                          |
|                 | Date Code                 |                                   | KR                                     |
|                 | Bore Plugged              | False                             |                                        |
|                 | Bulged                    | False                             |                                        |
|                 | Fired                     | False                             |                                        |
|                 | Fired while Obstructed    |                                   |                                        |
|                 | Muzzle/Crown<br>Condition | Slightly Worn; Functioning        |                                        |
|                 | Firing Pin                | Slightly Worn; Functioning        |                                        |
|                 | Shroud                    | Slightly Worn; Functioning        |                                        |
| Bolt            | Face                      | Worn; Functioning                 |                                        |
|                 | Handle                    | Slightly Worn; Functioning        |                                        |
|                 | Stop                      | Slightly Worn; Functioning        |                                        |
|                 | Condition                 | Slightly Worn; Functioning        |                                        |
| Extractor       | Cut Condition             | Slightly Worn; Functioning        |                                        |
|                 | Ext/Eject Test            | False                             |                                        |
|                 | Block Condition           | Select                            |                                        |
| Locking         | Lug Condition             | Slightly Worn; Functioning        |                                        |
| -               | Notch Condition           | Select                            |                                        |
|                 | Exterior Condition        | Slightly Worn; Not<br>Functioning |                                        |
| Overall         | Stock Condition           | Slightly Worn; Functioning        | SCRATCHES, MARS, DENTS                 |
|                 | Fore End Condition        | Select                            |                                        |
|                 | Condition                 | Slightly Worn; Functioning        |                                        |
| Receiver        | Bulged                    | False                             |                                        |
| Safety          | Description               |                                   | BOLT LOCK SAFETY                       |
|                 | Function                  | Like new; Functioning             |                                        |
|                 | Lift                      | Select                            | .005                                   |
| Sear            | Notch                     | Slightly Worn; Functioning        |                                        |
|                 | <u></u>                   | Test Fired                        | False                                  |
| Feeding<br>Test | Tests                     | False                             |                                        |
| Trigger         | Condition                 | Slightly Worn; Not<br>Functioning | DIRTY,STICKY,RUSTY WILL FOLLOW<br>DOWN |
|                 | Pull                      | Select                            | 8#                                     |
|                 | Altered                   | False                             | SEALANT INCONCLUSIVE                   |
|                 | Sub-Assembly              | Other Remington                   |                                        |