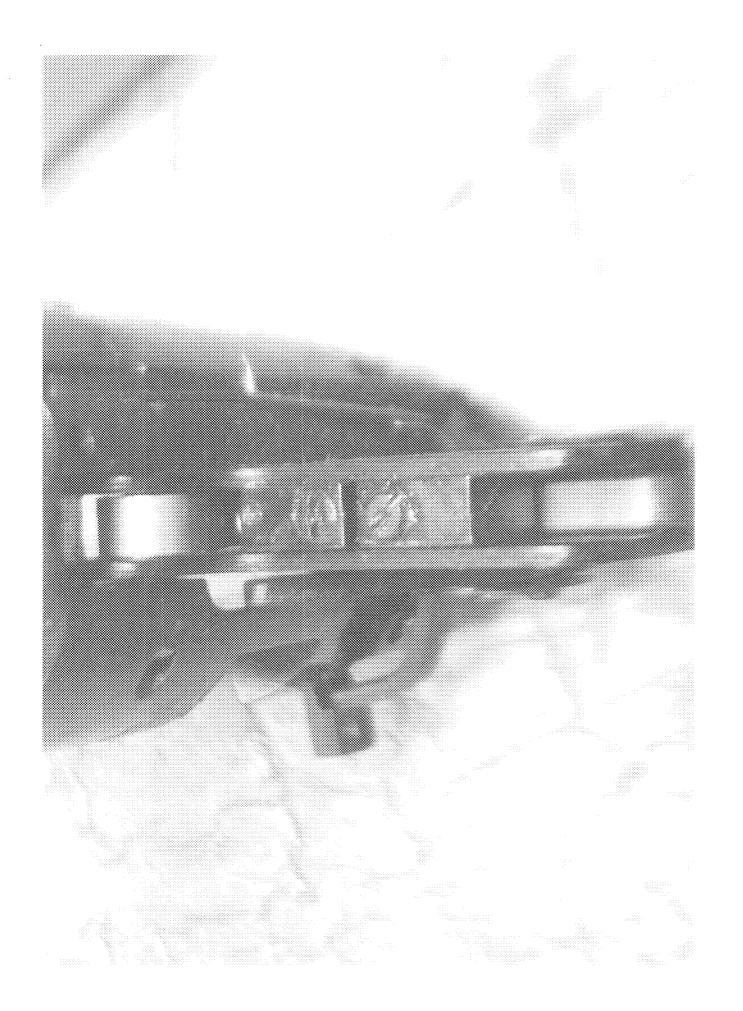

Sub-Part Code Comment Part **B.TRAVIS** Examiner 1/31/2013 Exam Date RF Examination Product Type Action Type A S.NICHOLS Assigned To Could Not Duplicate Concern Cause 4038 24" 22-250 REM Description AS Date Code Bore Plugged False Bulged Barrel False Fired False Fired while Obstructed Muzzle/Crown Condition Slightly Worn; Functioning

## PrintDisplay

.

|              | Firing Pin         | Slightly Worn; Functioning |                   |
|--------------|--------------------|----------------------------|-------------------|
|              | Shroud             | Slightly Worn; Functioning |                   |
| Bolt         | Face               | Slightly Worn; Functioning |                   |
|              | Handle             | Slightly Worn; Functioning |                   |
|              | Stop               | Slightly Worn; Functioning |                   |
|              | Condition          | Slightly Worn; Functioning |                   |
| Extractor    | Cut Condition      | Slightly Worn; Functioning |                   |
|              | Ext/Eject Test     | False                      |                   |
|              | Block Condition    | Select                     |                   |
| Locking      | Lug Condition      | Slightly Worn; Functioning |                   |
|              | Notch Condition    | Select                     |                   |
|              | Exterior Condition | Slightly Worn; Functioning | REC'D UNASSEMBLED |
| Overall      | Stock Condition    | Slightly Worn; Functioning | SCRATCHES, DENTS  |
|              | Fore End Condition | Select                     |                   |
| Ragaiuan     | Condition          | Slightly Worn; Functioning |                   |
| Receiver     | Bulged             | False                      |                   |
| Safety       | Description        |                            | BOLT LOCK SAFETY  |
| Salety       | Function           | Like new; Functioning      |                   |
|              | Lift               | Select                     | .008              |
| Sear         | Notch              | Slightly Worn; Functioning |                   |
|              |                    | Test Fired                 | False             |
| Feeding Test | 10515              | False                      |                   |
|              | Condition          | Slightly Worn; Functioning | DIRTY             |
| Trigger      | Pull               | Select                     | 5#                |
| TURRet       | Altered            | False                      | SEALANT PRESENT   |
| L            | Sub-Assembly       | M/700 Bolt Lock            |                   |