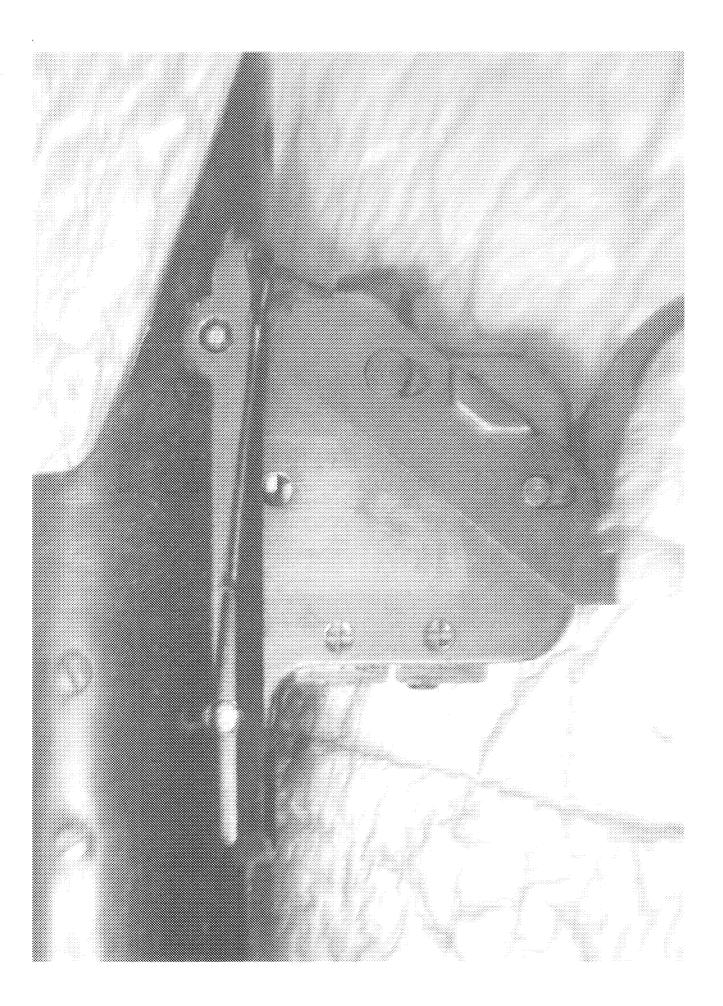

Sub-Part Code Comment Part **B.TRAVIS** Examiner 1/31/2013 Exam Date RF Examination Product Type Action Type A S.NICHOLS Assigned To Could Not Duplicate Concern Cause 4038 24" 22-250 REM Description AS Date Code Bore Plugged False Bulged Barrel False Fired False Fired while Obstructed Muzzle/Crown Condition Slightly Worn; Functioning

## PrintDisplay

.

|              | Firing Pin         | Slightly Worn; Functioning |                   |
|--------------|--------------------|----------------------------|-------------------|
|              | Shroud             | Slightly Worn; Functioning |                   |
| Bolt         | Face               | Slightly Worn; Functioning |                   |
|              | Handle             | Slightly Worn; Functioning |                   |
|              | Stop               | Slightly Worn; Functioning |                   |
|              | Condition          | Slightly Worn; Functioning |                   |
| Extractor    | Cut Condition      | Slightly Worn; Functioning |                   |
|              | Ext/Eject Test     | False                      |                   |
|              | Block Condition    | Select                     |                   |
| Locking      | Lug Condition      | Slightly Worn; Functioning |                   |
|              | Notch Condition    | Select                     |                   |
|              | Exterior Condition | Slightly Worn; Functioning | REC'D UNASSEMBLED |
| Overall      | Stock Condition    | Slightly Worn; Functioning | SCRATCHES, DENTS  |
|              | Fore End Condition | Select                     |                   |
| Ragaiuan     | Condition          | Slightly Worn; Functioning |                   |
| Receiver     | Bulged             | False                      |                   |
| Safety       | Description        |                            | BOLT LOCK SAFETY  |
| Salety       | Function           | Like new; Functioning      |                   |
|              | Lift               | Select                     | .008              |
| Sear         | Notch              | Slightly Worn; Functioning |                   |
|              |                    | Test Fired                 | False             |
| Feeding Test | 10515              | False                      |                   |
|              | Condition          | Slightly Worn; Functioning | DIRTY             |
| Trigger      | Pull               | Select                     | 5#                |
| TURRet       | Altered            | False                      | SEALANT PRESENT   |
| L            | Sub-Assembly       | M/700 Bolt Lock            |                   |