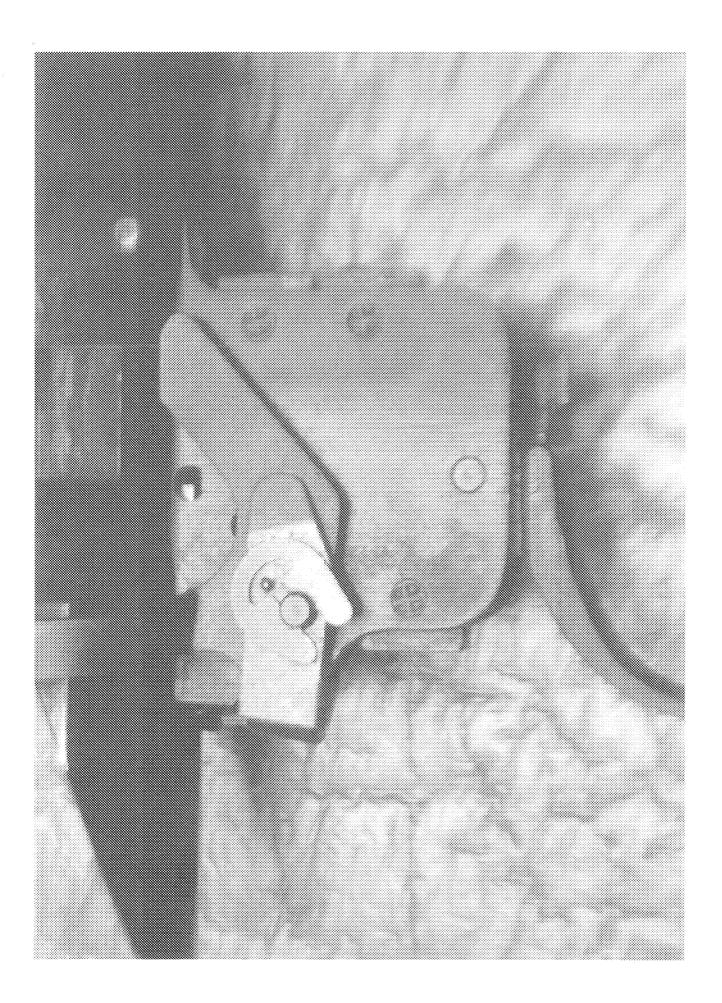

Sub-Part Code Comment Part **B.TRAVIS** Examiner 1/31/2013 Exam Date RF Examination Product Type Action Type A S.NICHOLS Assigned To Could Not Duplicate Concern Cause 4038 24" 22-250 REM Description AS Date Code Bore Plugged False Bulged Barrel False Fired False Fired while Obstructed Muzzle/Crown Condition Slightly Worn; Functioning

## PrintDisplay

.

|              | Firing Pin         | Slightly Worn; Functioning |                   |
|--------------|--------------------|----------------------------|-------------------|
|              | Shroud             | Slightly Worn; Functioning |                   |
| Bolt         | Face               | Slightly Worn; Functioning |                   |
|              | Handle             | Slightly Worn; Functioning |                   |
|              | Stop               | Slightly Worn; Functioning |                   |
|              | Condition          | Slightly Worn; Functioning |                   |
| Extractor    | Cut Condition      | Slightly Worn; Functioning |                   |
|              | Ext/Eject Test     | False                      |                   |
|              | Block Condition    | Select                     |                   |
| Locking      | Lug Condition      | Slightly Worn; Functioning |                   |
|              | Notch Condition    | Select                     |                   |
|              | Exterior Condition | Slightly Worn; Functioning | REC'D UNASSEMBLED |
| Overall      | Stock Condition    | Slightly Worn; Functioning | SCRATCHES, DENTS  |
|              | Fore End Condition | Select                     |                   |
| Ragaiuan     | Condition          | Slightly Worn; Functioning |                   |
| Receiver     | Bulged             | False                      |                   |
| Safety       | Description        |                            | BOLT LOCK SAFETY  |
| Salety       | Function           | Like new; Functioning      |                   |
|              | Lift               | Select                     | .008              |
| Sear         | Notch              | Slightly Worn; Functioning |                   |
|              |                    | Test Fired                 | False             |
| Feeding Test | 10515              | False                      |                   |
|              | Condition          | Slightly Worn; Functioning | DIRTY             |
| Trigger      | Pull               | Select                     | 5#                |
| TURRet       | Altered            | False                      | SEALANT PRESENT   |
| L            | Sub-Assembly       | M/700 Bolt Lock            |                   |