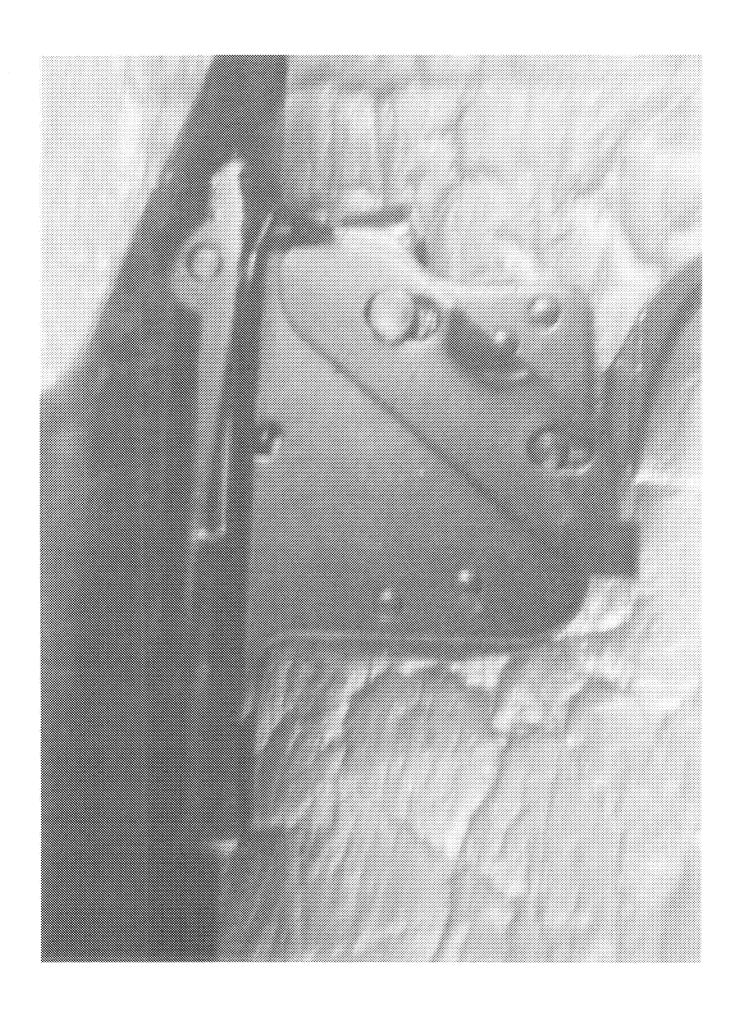

http://cps03ap13:200/psaapp/PrintDisplay.aspx?ID=8261&Type=Case

1/21/2013

| lı.          |                        | <b></b>                     |                                                  |
|--------------|------------------------|-----------------------------|--------------------------------------------------|
|              | Action Type            |                             | A                                                |
|              | Assigned To            |                             | J.BALIO                                          |
| Cause        | 4038                   | Could Not Duplicate Concern | Trigger has to be pulled with safety off to fire |
|              | Description            |                             | 22" 3006 SPRG                                    |
|              | Date Code              |                             | KV                                               |
|              | Bore Plugged           | False                       |                                                  |
| Barrel       | Bulged                 | False                       |                                                  |
|              | Fired                  | False                       | ]                                                |
|              | Fired while Obstructed |                             |                                                  |
|              | Muzzle/Crown Condition | Slightly Worn; Functioning  | ]                                                |
|              | Firing Pin             | Slightly Worn; Functioning  | 1                                                |
|              | Shroud                 | Slightly Worn; Functioning  | ]                                                |
| Bolt         | Face                   | Slightly Worn; Functioning  |                                                  |
|              | Handle                 | Slightly Worn; Functioning  | 7                                                |
|              | Stop                   | Slightly Worn; Functioning  |                                                  |
|              | Condition              | Slightly Worn; Functioning  |                                                  |
| Extractor    | Cut Condition          | Slightly Worn; Functioning  |                                                  |
|              | Ext/Eject Test         | False                       | ]                                                |
|              | Block Condition        | Select                      | 7                                                |
| Locking      | Lug Condition          | Slightly Worn; Functioning  |                                                  |
|              | Notch Condition        | Select                      |                                                  |
|              | Exterior Condition     | Slightly Worn; Functioning  | ]                                                |
| Overall      | Stock Condition        | Slightly Worn; Functioning  |                                                  |
|              | Fore End Condition     | Select                      |                                                  |
| n .          | Condition              | Slightly Worn; Functioning  |                                                  |
| Receiver     | Bulged                 | False                       |                                                  |
| C-f          | Description            |                             | BOLT LOCK SAFETY                                 |
| Safety       | Function               | Like new; Functioning       |                                                  |
|              | Lift                   | Select                      | .012                                             |
| Sear         | Notch                  | Slightly Worn; Functioning  |                                                  |
|              | т                      | Test Fired                  | False                                            |
| Feeding Test | Tests                  | False                       |                                                  |
|              | Condition              | Slightly Worn; Functioning  |                                                  |
| Triago-      | Pull                   | Select                      | 5#                                               |
| Trigger      | Altered                | False                       | SEALANT PRESENT, CLEAN, NO RUST                  |
|              | Sub-Assembly           | M/700 Bolt Lock             |                                                  |