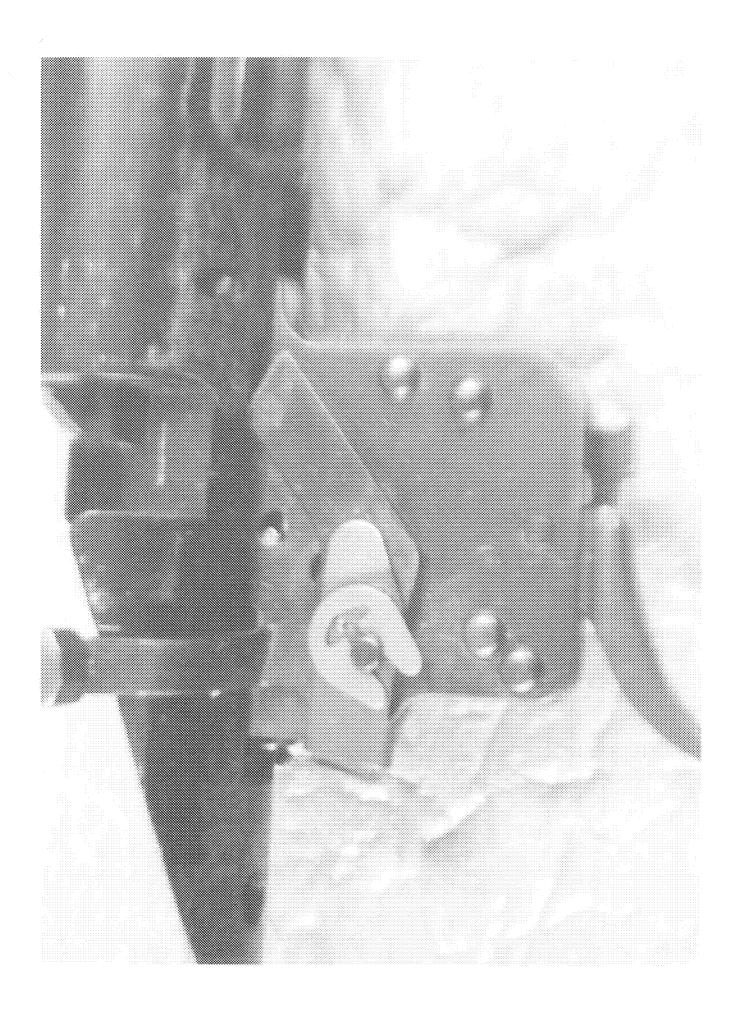

http://cps03ap13:200/psaapp/PrintDisplay.aspx?ID=8261&Type=Case

1/21/2013

| lı.          |                        | <b></b>                     |                                                  |
|--------------|------------------------|-----------------------------|--------------------------------------------------|
|              | Action Type            |                             | A                                                |
|              | Assigned To            |                             | J.BALIO                                          |
| Cause        | 4038                   | Could Not Duplicate Concern | Trigger has to be pulled with safety off to fire |
|              | Description            |                             | 22" 3006 SPRG                                    |
|              | Date Code              |                             | KV                                               |
|              | Bore Plugged           | False                       |                                                  |
| Barrel       | Bulged                 | False                       |                                                  |
|              | Fired                  | False                       | ]                                                |
|              | Fired while Obstructed |                             |                                                  |
|              | Muzzle/Crown Condition | Slightly Worn; Functioning  | ]                                                |
|              | Firing Pin             | Slightly Worn; Functioning  | 1                                                |
|              | Shroud                 | Slightly Worn; Functioning  | ]                                                |
| Bolt         | Face                   | Slightly Worn; Functioning  |                                                  |
|              | Handle                 | Slightly Worn; Functioning  | 7                                                |
|              | Stop                   | Slightly Worn; Functioning  |                                                  |
|              | Condition              | Slightly Worn; Functioning  |                                                  |
| Extractor    | Cut Condition          | Slightly Worn; Functioning  |                                                  |
|              | Ext/Eject Test         | False                       | ]                                                |
|              | Block Condition        | Select                      | 7                                                |
| Locking      | Lug Condition          | Slightly Worn; Functioning  |                                                  |
|              | Notch Condition        | Select                      |                                                  |
|              | Exterior Condition     | Slightly Worn; Functioning  | ]                                                |
| Overall      | Stock Condition        | Slightly Worn; Functioning  |                                                  |
|              | Fore End Condition     | Select                      |                                                  |
| n .          | Condition              | Slightly Worn; Functioning  |                                                  |
| Receiver     | Bulged                 | False                       |                                                  |
| C-f          | Description            |                             | BOLT LOCK SAFETY                                 |
| Safety       | Function               | Like new; Functioning       |                                                  |
|              | Lift                   | Select                      | .012                                             |
| Sear         | Notch                  | Slightly Worn; Functioning  |                                                  |
|              | т                      | Test Fired                  | False                                            |
| Feeding Test | Tests                  | False                       |                                                  |
|              | Condition              | Slightly Worn; Functioning  |                                                  |
| Triago-      | Pull                   | Select                      | 5#                                               |
| Trigger      | Altered                | False                       | SEALANT PRESENT, CLEAN, NO RUST                  |
|              | Sub-Assembly           | M/700 Bolt Lock             |                                                  |