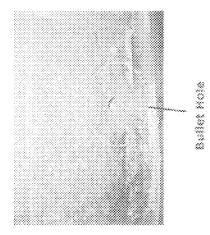

ΡI

PD Shot hole in cement wall @ camp

Cause:4038

Could Not Duplicate

Unknown

FSR S

Concern

Concern: 1007 Fired on Safe Release

C

12/3/12: Customer called in. He stated he had a FSR while unloading rifle on 11/25/12 & shot a hole in cement wall at his camp. He said it scared him badly & he wants to know how we are going to compensate him for the hole in the wall. df