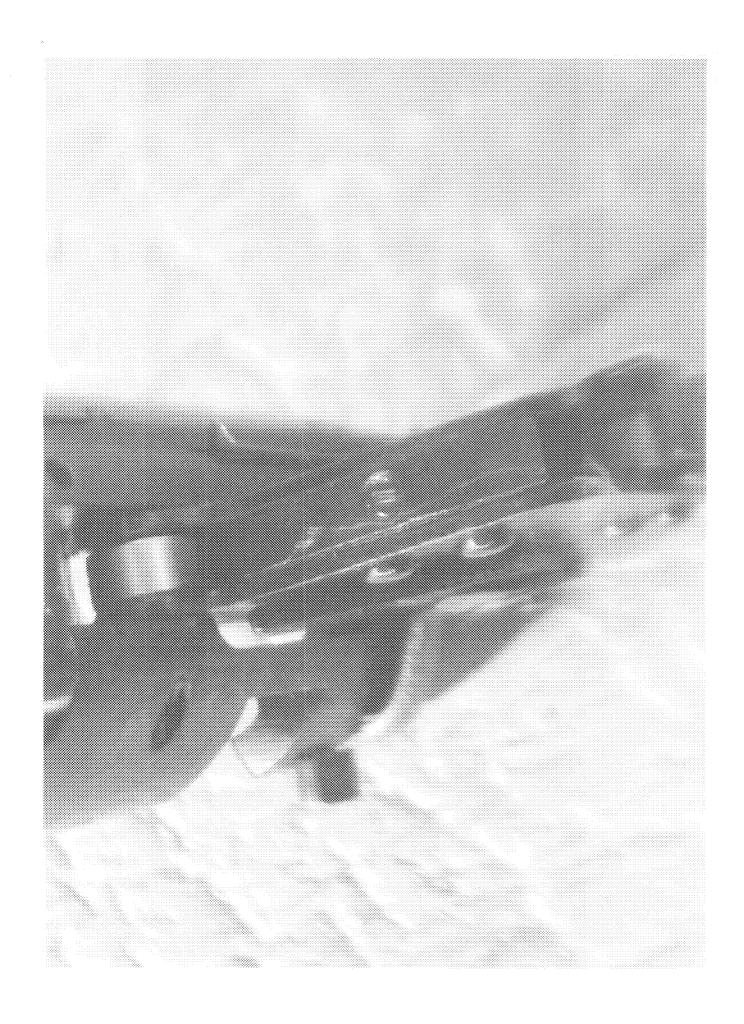

http://cps03ap13:200/psaapp/PrintDisplay.aspx?ID=8261&Type=Case

1/21/2013

| lı.          |                        | <b></b>                     |                                                  |
|--------------|------------------------|-----------------------------|--------------------------------------------------|
|              | Action Type            |                             | A                                                |
|              | Assigned To            |                             | J.BALIO                                          |
| Cause        | 4038                   | Could Not Duplicate Concern | Trigger has to be pulled with safety off to fire |
|              | Description            |                             | 22" 3006 SPRG                                    |
|              | Date Code              |                             | KV                                               |
|              | Bore Plugged           | False                       |                                                  |
| Barrel       | Bulged                 | False                       |                                                  |
|              | Fired                  | False                       | ]                                                |
|              | Fired while Obstructed |                             |                                                  |
|              | Muzzle/Crown Condition | Slightly Worn; Functioning  | ]                                                |
|              | Firing Pin             | Slightly Worn; Functioning  | 1                                                |
|              | Shroud                 | Slightly Worn; Functioning  | ]                                                |
| Bolt         | Face                   | Slightly Worn; Functioning  |                                                  |
|              | Handle                 | Slightly Worn; Functioning  | 7                                                |
|              | Stop                   | Slightly Worn; Functioning  |                                                  |
|              | Condition              | Slightly Worn; Functioning  |                                                  |
| Extractor    | Cut Condition          | Slightly Worn; Functioning  |                                                  |
|              | Ext/Eject Test         | False                       | ]                                                |
|              | Block Condition        | Select                      | 7                                                |
| Locking      | Lug Condition          | Slightly Worn; Functioning  |                                                  |
|              | Notch Condition        | Select                      |                                                  |
|              | Exterior Condition     | Slightly Worn; Functioning  | ]                                                |
| Overall      | Stock Condition        | Slightly Worn; Functioning  |                                                  |
|              | Fore End Condition     | Select                      |                                                  |
| n .          | Condition              | Slightly Worn; Functioning  |                                                  |
| Receiver     | Bulged                 | False                       |                                                  |
| C-f          | Description            |                             | BOLT LOCK SAFETY                                 |
| Safety       | Function               | Like new; Functioning       |                                                  |
|              | Lift                   | Select                      | .012                                             |
| Sear         | Notch                  | Slightly Worn; Functioning  |                                                  |
|              | т                      | Test Fired                  | False                                            |
| Feeding Test | Tests                  | False                       |                                                  |
|              | Condition              | Slightly Worn; Functioning  |                                                  |
| Triago-      | Pull                   | Select                      | 5#                                               |
| Trigger      | Altered                | False                       | SEALANT PRESENT, CLEAN, NO RUST                  |
|              | Sub-Assembly           | M/700 Bolt Lock             |                                                  |