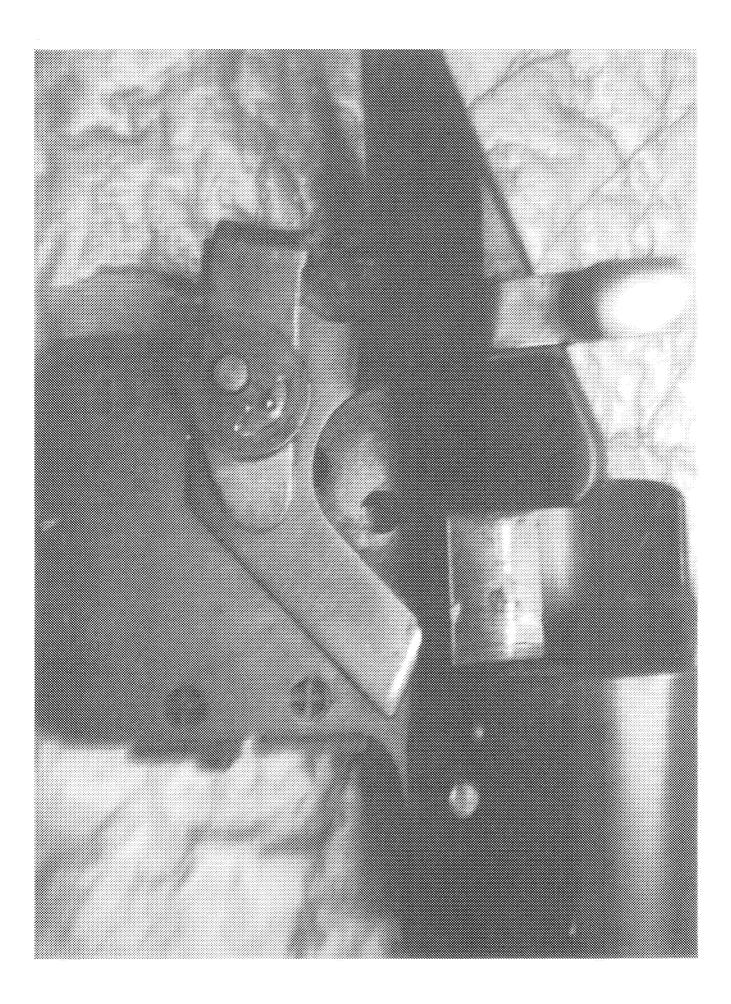

.

.

|             | Examiner                  | ]                                    | B.TRAVIS         |
|-------------|---------------------------|--------------------------------------|------------------|
|             | Exam Date                 |                                      | 12/27/2013       |
| Examination | Product Type              |                                      | RF               |
|             | Action Type               |                                      | A                |
|             | Assigned To               |                                      | S.NICHOLS        |
| Cause       | 4006                      | Altered Adjustments or<br>Components |                  |
|             | Description               | ]                                    | 22" 3006 SPRG    |
|             | Date Code                 |                                      | СР               |
|             | Bore Plugged              | False                                |                  |
|             | Bulged                    | False                                |                  |
| Barrel      | Fired                     | False                                |                  |
|             | Fired while<br>Obstructed |                                      |                  |
|             | Muzzle/Crown<br>Condition | Slightly Worn;<br>Functioning        |                  |
|             | Firing Pin                | Slightly Worn;<br>Functioning        |                  |
|             | Shroud                    | Slightly Worn;<br>Functioning        |                  |
| Bolt        | Face                      | Slightly Worn;<br>Functioning        |                  |
|             | Handle                    | Slightly Worn;<br>Functioning        |                  |
|             | Stop                      | Slightly Worn;<br>Functioning        |                  |
|             | Condition                 | Slightly Worn;<br>Functioning        |                  |
| Extractor   | Cut Condition             | Slightly Worn;<br>Functioning        |                  |
|             | Ext/Eject Test            | False                                |                  |
|             | Block Condition           | Select                               |                  |
| Locking     | Lug Condition             | Slightly Worn;<br>Functioning        |                  |
|             | Notch Condition           | Select                               |                  |
|             | Exterior Condition        | Slightly Worn; Not<br>Functioning    |                  |
| Overall     | Stock Condition           | Slightly Worn;<br>Functioning        |                  |
|             | Fore End Condition        | Select                               |                  |
| Receiver    | Condition                 | Slightly Worn;<br>Functioning        |                  |
|             | Bulged                    | False                                |                  |
| Safety      | Description               | ]                                    | BOLT LOCK SAFETY |
| Salety      | Function                  | Like new; Functioning                |                  |
|             | Lift                      | Select                               | .009             |

http://cps03sp01.remington.com:99/Remington\_PSA/PrintDisplay.aspx?ID=9582&Type=... 1/14/2014

.

| Sear                        | Notch        | Slightly Worn;<br>Functioning     |                                               |
|-----------------------------|--------------|-----------------------------------|-----------------------------------------------|
|                             | Tests        | Test Fired                        | False                                         |
| Feeding Test                |              | False                             |                                               |
|                             | Condition    | Slightly Worn; Not<br>Functioning | DIRTY, TRIG NOT RETURNING WILL<br>FOLLOW DOWN |
| Trigger                     | Pull         | Select                            | 2.5#                                          |
|                             | Altered      | Тгие                              | SET SCREWS ALTERED                            |
|                             | Sub-Assembly | M/700 Bolt Lock                   |                                               |
| Non-Remington<br>Components | Description  |                                   | TWO PIECE BASE, SLING                         |