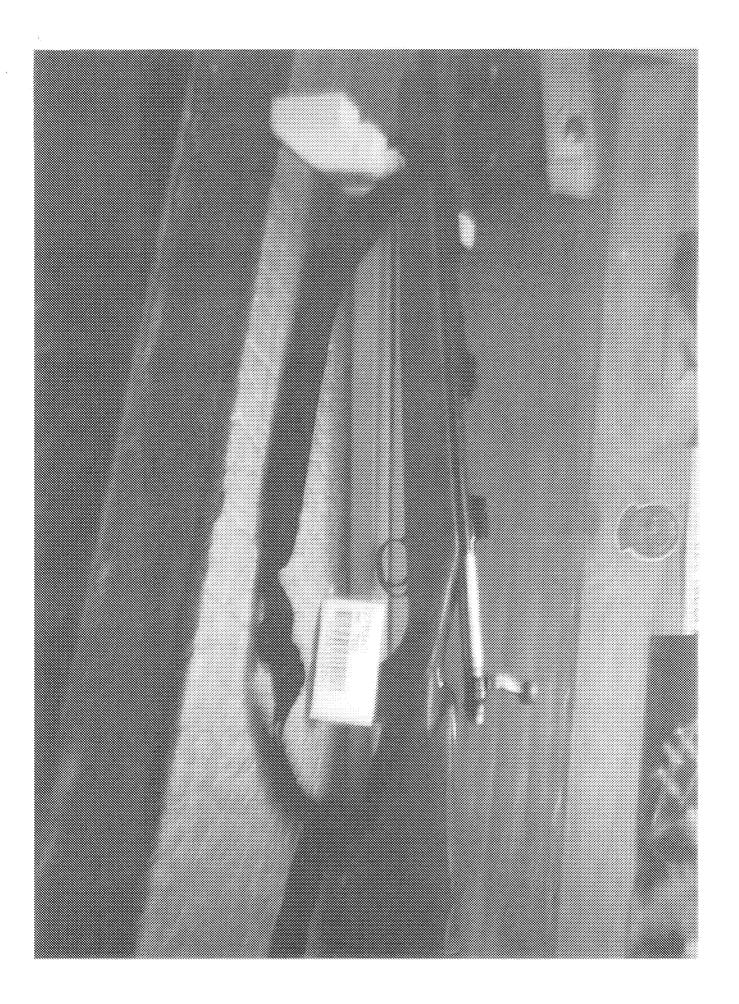

.

.

|             | Examiner                  | ]                                    | B.TRAVIS         |
|-------------|---------------------------|--------------------------------------|------------------|
|             | Exam Date                 |                                      | 12/27/2013       |
| Examination | Product Type              |                                      | RF               |
|             | Action Type               |                                      | A                |
|             | Assigned To               |                                      | S.NICHOLS        |
| Cause       | 4006                      | Altered Adjustments or<br>Components |                  |
|             | Description               | ]                                    | 22" 3006 SPRG    |
|             | Date Code                 |                                      | СР               |
|             | Bore Plugged              | False                                |                  |
|             | Bulged                    | False                                |                  |
| Barrel      | Fired                     | False                                |                  |
|             | Fired while<br>Obstructed |                                      |                  |
|             | Muzzle/Crown<br>Condition | Slightly Worn;<br>Functioning        |                  |
|             | Firing Pin                | Slightly Worn;<br>Functioning        |                  |
|             | Shroud                    | Slightly Worn;<br>Functioning        |                  |
| Bolt        | Face                      | Slightly Worn;<br>Functioning        |                  |
|             | Handle                    | Slightly Worn;<br>Functioning        |                  |
|             | Stop                      | Slightly Worn;<br>Functioning        |                  |
|             | Condition                 | Slightly Worn;<br>Functioning        |                  |
| Extractor   | Cut Condition             | Slightly Worn;<br>Functioning        |                  |
|             | Ext/Eject Test            | False                                |                  |
|             | Block Condition           | Select                               |                  |
| Locking     | Lug Condition             | Slightly Worn;<br>Functioning        |                  |
|             | Notch Condition           | Select                               |                  |
|             | Exterior Condition        | Slightly Worn; Not<br>Functioning    |                  |
| Overall     | Stock Condition           | Slightly Worn;<br>Functioning        |                  |
|             | Fore End Condition        | Select                               |                  |
| Receiver    | Condition                 | Slightly Worn;<br>Functioning        |                  |
|             | Bulged                    | False                                |                  |
| Safety      | Description               | ]                                    | BOLT LOCK SAFETY |
| Salety      | Function                  | Like new; Functioning                |                  |
|             | Lift                      | Select                               | .009             |

http://cps03sp01.remington.com:99/Remington\_PSA/PrintDisplay.aspx?ID=9582&Type=... 1/14/2014

.

| Sear                        | Notch        | Slightly Worn;<br>Functioning     |                                               |
|-----------------------------|--------------|-----------------------------------|-----------------------------------------------|
|                             | Tests        | Test Fired                        | False                                         |
| Feeding Test                |              | False                             |                                               |
|                             | Condition    | Slightly Worn; Not<br>Functioning | DIRTY, TRIG NOT RETURNING WILL<br>FOLLOW DOWN |
| Trigger                     | Pull         | Select                            | 2.5#                                          |
|                             | Altered      | Тгие                              | SET SCREWS ALTERED                            |
|                             | Sub-Assembly | M/700 Bolt Lock                   |                                               |
| Non-Remington<br>Components | Description  |                                   | TWO PIECE BASE, SLING                         |