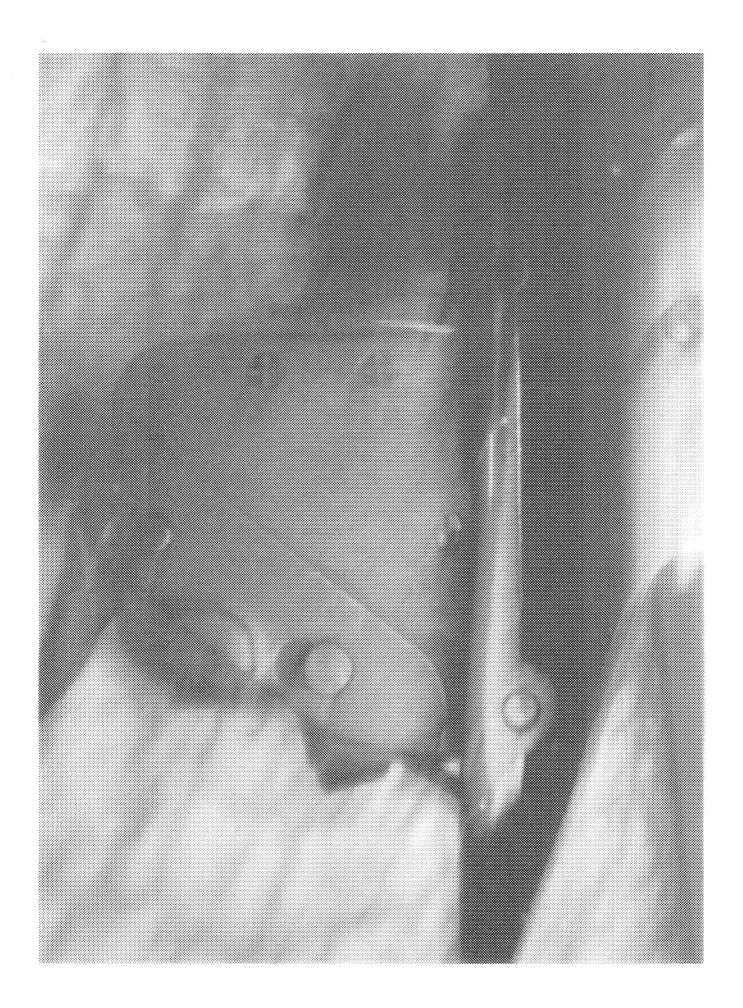

.

.

|             | Examiner                  | ]                                    | B.TRAVIS         |
|-------------|---------------------------|--------------------------------------|------------------|
|             | Exam Date                 |                                      | 12/27/2013       |
| Examination | Product Type              |                                      | RF               |
|             | Action Type               |                                      | A                |
|             | Assigned To               |                                      | S.NICHOLS        |
| Cause       | 4006                      | Altered Adjustments or<br>Components |                  |
|             | Description               | ]                                    | 22" 3006 SPRG    |
|             | Date Code                 |                                      | СР               |
|             | Bore Plugged              | False                                |                  |
|             | Bulged                    | False                                |                  |
| Barrel      | Fired                     | False                                |                  |
|             | Fired while<br>Obstructed |                                      |                  |
|             | Muzzle/Crown<br>Condition | Slightly Worn;<br>Functioning        |                  |
|             | Firing Pin                | Slightly Worn;<br>Functioning        |                  |
|             | Shroud                    | Slightly Worn;<br>Functioning        |                  |
| Bolt        | Face                      | Slightly Worn;<br>Functioning        |                  |
|             | Handle                    | Slightly Worn;<br>Functioning        |                  |
|             | Stop                      | Slightly Worn;<br>Functioning        |                  |
|             | Condition                 | Slightly Worn;<br>Functioning        |                  |
| Extractor   | Cut Condition             | Slightly Worn;<br>Functioning        |                  |
|             | Ext/Eject Test            | False                                |                  |
|             | Block Condition           | Select                               |                  |
| Locking     | Lug Condition             | Slightly Worn;<br>Functioning        |                  |
|             | Notch Condition           | Select                               |                  |
|             | Exterior Condition        | Slightly Worn; Not<br>Functioning    |                  |
| Overall     | Stock Condition           | Slightly Worn;<br>Functioning        |                  |
|             | Fore End Condition        | Select                               |                  |
| Receiver    | Condition                 | Slightly Worn;<br>Functioning        |                  |
|             | Bulged                    | False                                |                  |
| Safety      | Description               | ]                                    | BOLT LOCK SAFETY |
| Salety      | Function                  | Like new; Functioning                |                  |
|             | Lift                      | Select                               | .009             |

http://cps03sp01.remington.com:99/Remington\_PSA/PrintDisplay.aspx?ID=9582&Type=... 1/14/2014

.

| Sear                        | Notch        | Slightly Worn;<br>Functioning     |                                               |
|-----------------------------|--------------|-----------------------------------|-----------------------------------------------|
|                             | Tests        | Test Fired                        | False                                         |
| Feeding Test                |              | False                             |                                               |
|                             | Condition    | Slightly Worn; Not<br>Functioning | DIRTY, TRIG NOT RETURNING WILL<br>FOLLOW DOWN |
| Trigger                     | Pull         | Select                            | 2.5#                                          |
|                             | Altered      | Тгие                              | SET SCREWS ALTERED                            |
|                             | Sub-Assembly | M/700 Bolt Lock                   |                                               |
| Non-Remington<br>Components | Description  |                                   | TWO PIECE BASE, SLING                         |