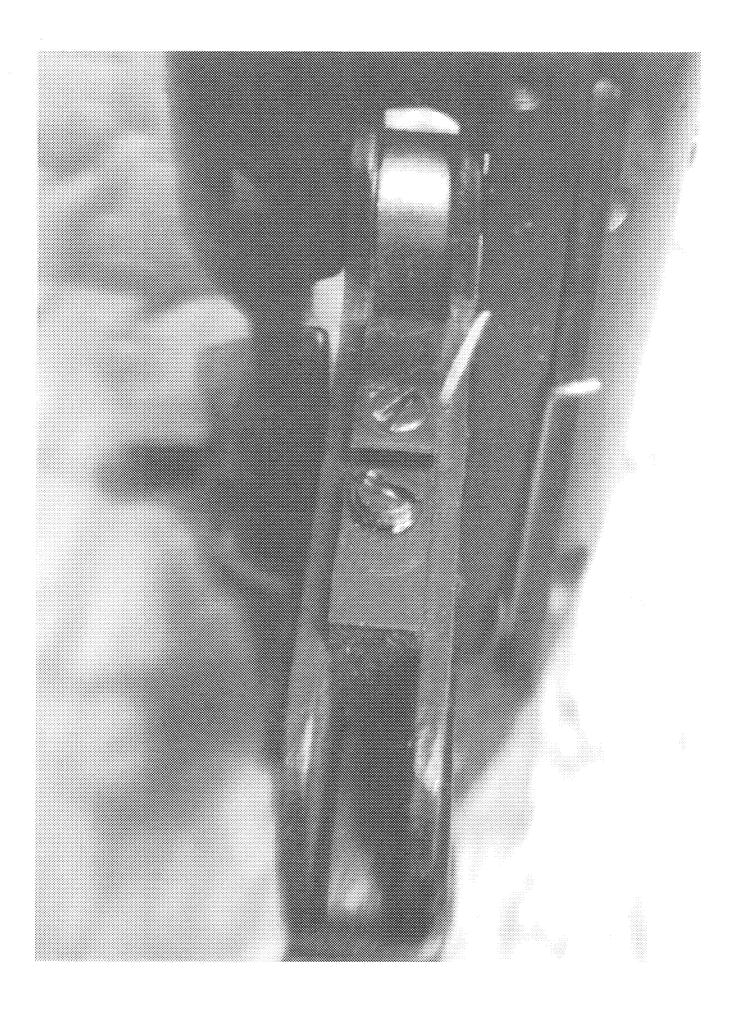

.

.

|             | Examiner                  | ]                                    | B.TRAVIS         |
|-------------|---------------------------|--------------------------------------|------------------|
|             | Exam Date                 |                                      | 12/27/2013       |
| Examination | Product Type              |                                      | RF               |
|             | Action Type               |                                      | A                |
|             | Assigned To               |                                      | S.NICHOLS        |
| Cause       | 4006                      | Altered Adjustments or<br>Components |                  |
|             | Description               | ]                                    | 22" 3006 SPRG    |
|             | Date Code                 |                                      | СР               |
|             | Bore Plugged              | False                                |                  |
|             | Bulged                    | False                                |                  |
| Barrel      | Fired                     | False                                |                  |
|             | Fired while<br>Obstructed |                                      |                  |
|             | Muzzle/Crown<br>Condition | Slightly Worn;<br>Functioning        |                  |
|             | Firing Pin                | Slightly Worn;<br>Functioning        |                  |
|             | Shroud                    | Slightly Worn;<br>Functioning        |                  |
| Bolt        | Face                      | Slightly Worn;<br>Functioning        |                  |
|             | Handle                    | Slightly Worn;<br>Functioning        |                  |
|             | Stop                      | Slightly Worn;<br>Functioning        |                  |
|             | Condition                 | Slightly Worn;<br>Functioning        |                  |
| Extractor   | Cut Condition             | Slightly Worn;<br>Functioning        |                  |
|             | Ext/Eject Test            | False                                |                  |
|             | Block Condition           | Select                               |                  |
| Locking     | Lug Condition             | Slightly Worn;<br>Functioning        |                  |
|             | Notch Condition           | Select                               |                  |
|             | Exterior Condition        | Slightly Worn; Not<br>Functioning    |                  |
| Overall     | Stock Condition           | Slightly Worn;<br>Functioning        |                  |
|             | Fore End Condition        | Select                               |                  |
| Receiver    | Condition                 | Slightly Worn;<br>Functioning        |                  |
|             | Bulged                    | False                                |                  |
| Safety      | Description               | ]                                    | BOLT LOCK SAFETY |
| Salety      | Function                  | Like new; Functioning                |                  |
|             | Lift                      | Select                               | .009             |

http://cps03sp01.remington.com:99/Remington\_PSA/PrintDisplay.aspx?ID=9582&Type=... 1/14/2014

.

| Sear                        | Notch        | Slightly Worn;<br>Functioning     |                                               |
|-----------------------------|--------------|-----------------------------------|-----------------------------------------------|
|                             | Tests        | Test Fired                        | False                                         |
| Feeding Test                |              | False                             |                                               |
|                             | Condition    | Slightly Worn; Not<br>Functioning | DIRTY, TRIG NOT RETURNING WILL<br>FOLLOW DOWN |
| Trigger                     | Pull         | Select                            | 2.5#                                          |
|                             | Altered      | Тгие                              | SET SCREWS ALTERED                            |
|                             | Sub-Assembly | M/700 Bolt Lock                   |                                               |
| Non-Remington<br>Components | Description  |                                   | TWO PIECE BASE, SLING                         |