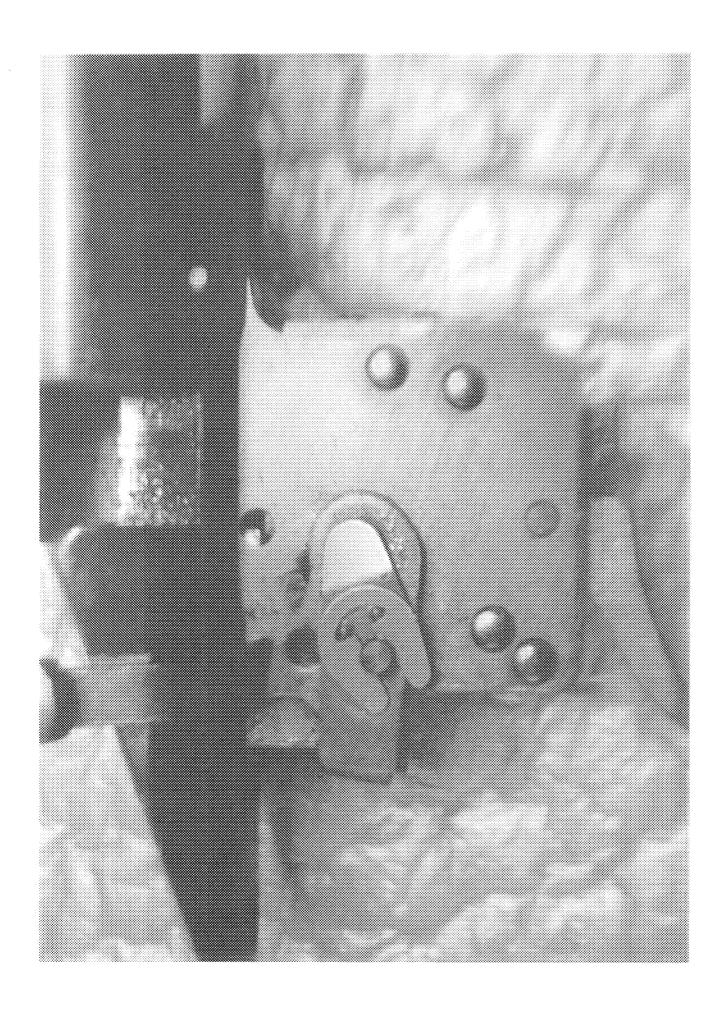

|              | Exam Date              |                             | 1/9/2014           |
|--------------|------------------------|-----------------------------|--------------------|
| F            | Product Type           |                             | RF                 |
| Examination  | Action Type            |                             | A                  |
|              | Assigned To            |                             | S.NICHOLS          |
| Cause        | 4038                   | Could Not Duplicate Concern |                    |
|              | Description            |                             | 22" 270 WIN        |
|              | Date Code              |                             | AK                 |
|              | Bore Plugged           | False                       |                    |
| Barrel       | Bulged                 | False                       |                    |
|              | Fired                  | False                       |                    |
|              | Fired while Obstructed |                             |                    |
|              | Muzzle/Crown Condition | Slightly Worn; Functioning  |                    |
|              | Firing Pin             | Slightly Worn; Functioning  |                    |
|              | Shroud                 | Slightly Worn; Functioning  |                    |
| Bolt         | Face                   | Slightly Worn; Functioning  |                    |
|              | Handle                 | Slightly Worn; Functioning  |                    |
|              | Stop                   | Slightly Worn; Functioning  |                    |
|              | Condition              | Slightly Worn; Functioning  |                    |
| Extractor    | Cut Condition          | Slightly Worn; Functioning  |                    |
|              | Ext/Eject Test         | False                       |                    |
| Locking      | Block Condition        | Select                      |                    |
|              | Lug Condition          | Slightly Worn; Functioning  |                    |
|              | Notch Condition        | Select                      |                    |
|              | Exterior Condition     | Slightly Worn; Functioning  |                    |
| Overall      | Stock Condition        | Slightly Worn; Functioning  | MARS,SCRATCHES     |
|              | Fore End Condition     | Select                      |                    |
| Receiver     | Condition              | Slightly Worn; Functioning  |                    |
| Receiver     | Bulged                 | False                       |                    |
| Safety       | Description            |                             | STANDARD SAFETY    |
| Salety       | Function               | Like new; Functioning       |                    |
|              | Lift                   | Select                      | .011               |
| Sear         | Notch                  | Slightly Worn; Functioning  |                    |
|              | Tests                  | Test Fired                  | False              |
| Feeding Test | 10313                  | False                       |                    |
|              | Condition              | Slightly Worn; Functioning  | DIRTY              |
| Trigger      | Puil                   | Select                      | 3#                 |
| I II BEC     | Altered                | True                        | SET SCREWS ALTERED |
|              | Sub-Assembly           | M/700 Non-Bolt Lock         |                    |