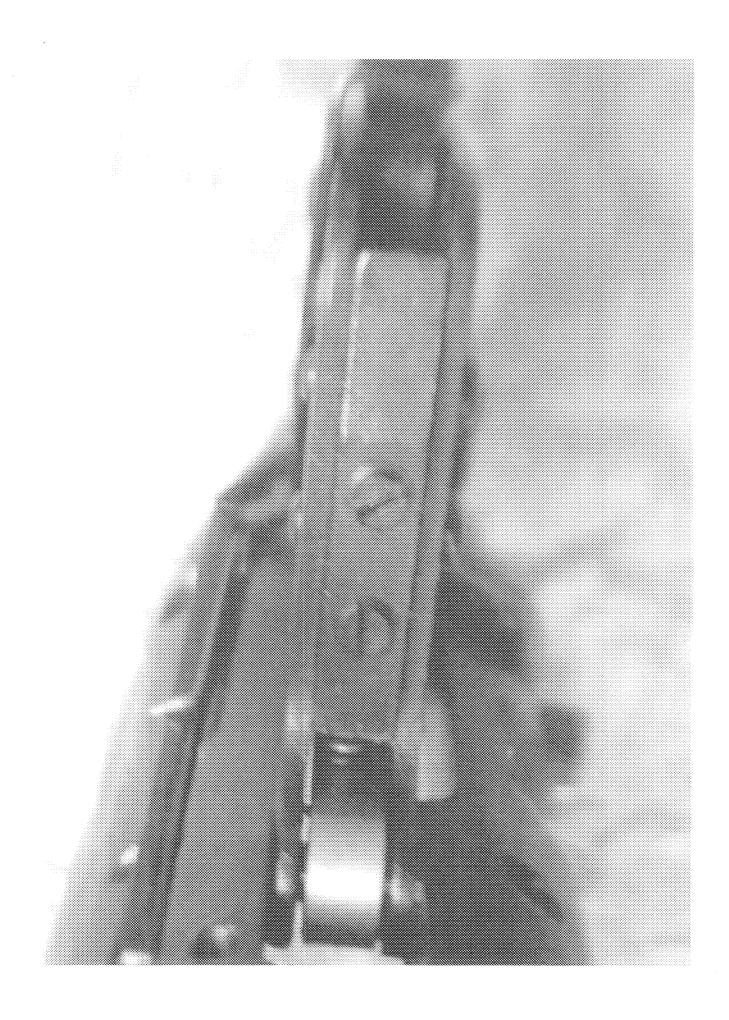

|              | Exam Date              |                             | 1/9/2014           |
|--------------|------------------------|-----------------------------|--------------------|
| F            | Product Type           |                             | RF                 |
| Examination  | Action Type            |                             | A                  |
|              | Assigned To            |                             | S.NICHOLS          |
| Cause        | 4038                   | Could Not Duplicate Concern |                    |
|              | Description            |                             | 22" 270 WIN        |
|              | Date Code              |                             | AK                 |
|              | Bore Plugged           | False                       |                    |
| Barrel       | Bulged                 | False                       |                    |
|              | Fired                  | False                       |                    |
|              | Fired while Obstructed |                             |                    |
|              | Muzzle/Crown Condition | Slightly Worn; Functioning  |                    |
|              | Firing Pin             | Slightly Worn; Functioning  |                    |
|              | Shroud                 | Slightly Worn; Functioning  |                    |
| Bolt         | Face                   | Slightly Worn; Functioning  |                    |
|              | Handle                 | Slightly Worn; Functioning  |                    |
|              | Stop                   | Slightly Worn; Functioning  |                    |
|              | Condition              | Slightly Worn; Functioning  |                    |
| Extractor    | Cut Condition          | Slightly Worn; Functioning  |                    |
|              | Ext/Eject Test         | False                       |                    |
| Locking      | Block Condition        | Select                      |                    |
|              | Lug Condition          | Slightly Worn; Functioning  |                    |
|              | Notch Condition        | Select                      |                    |
|              | Exterior Condition     | Slightly Worn; Functioning  |                    |
| Overall      | Stock Condition        | Slightly Worn; Functioning  | MARS,SCRATCHES     |
|              | Fore End Condition     | Select                      |                    |
| Receiver     | Condition              | Slightly Worn; Functioning  |                    |
| Receiver     | Bulged                 | False                       |                    |
| Safety       | Description            |                             | STANDARD SAFETY    |
| Salety       | Function               | Like new; Functioning       |                    |
|              | Lift                   | Select                      | .011               |
| Sear         | Notch                  | Slightly Worn; Functioning  |                    |
|              | Tests                  | Test Fired                  | False              |
| Feeding Test | 10313                  | False                       |                    |
|              | Condition              | Slightly Worn; Functioning  | DIRTY              |
| Trigger      | Puil                   | Select                      | 3#                 |
| I II BEC     | Altered                | True                        | SET SCREWS ALTERED |
|              | Sub-Assembly           | M/700 Non-Bolt Lock         |                    |