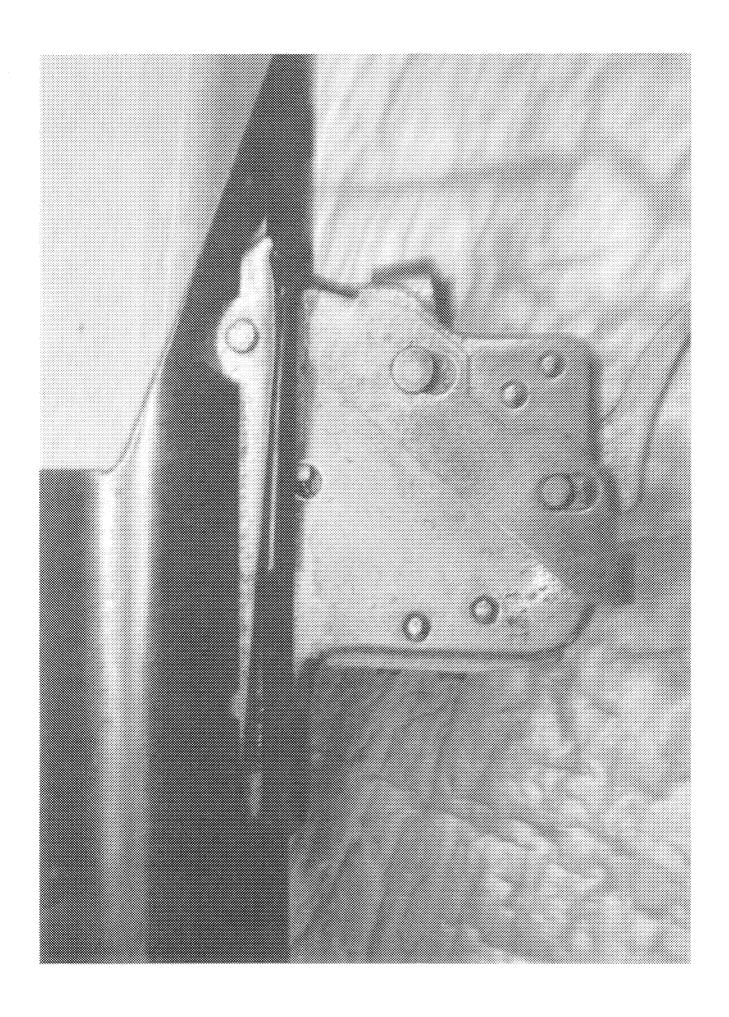

|              | Exam Date              |                             | 1/9/2014           |
|--------------|------------------------|-----------------------------|--------------------|
| F            | Product Type           |                             | RF                 |
| Examination  | Action Type            |                             | A                  |
|              | Assigned To            |                             | S.NICHOLS          |
| Cause        | 4038                   | Could Not Duplicate Concern |                    |
|              | Description            |                             | 22" 270 WIN        |
|              | Date Code              |                             | AK                 |
|              | Bore Plugged           | False                       |                    |
| Barrel       | Bulged                 | False                       |                    |
|              | Fired                  | False                       |                    |
|              | Fired while Obstructed |                             |                    |
|              | Muzzle/Crown Condition | Slightly Worn; Functioning  |                    |
|              | Firing Pin             | Slightly Worn; Functioning  |                    |
|              | Shroud                 | Slightly Worn; Functioning  |                    |
| Bolt         | Face                   | Slightly Worn; Functioning  |                    |
|              | Handle                 | Slightly Worn; Functioning  |                    |
|              | Stop                   | Slightly Worn; Functioning  |                    |
|              | Condition              | Slightly Worn; Functioning  |                    |
| Extractor    | Cut Condition          | Slightly Worn; Functioning  |                    |
|              | Ext/Eject Test         | False                       |                    |
| Locking      | Block Condition        | Select                      |                    |
|              | Lug Condition          | Slightly Worn; Functioning  |                    |
|              | Notch Condition        | Select                      |                    |
|              | Exterior Condition     | Slightly Worn; Functioning  |                    |
| Overall      | Stock Condition        | Slightly Worn; Functioning  | MARS,SCRATCHES     |
|              | Fore End Condition     | Select                      |                    |
| Receiver     | Condition              | Slightly Worn; Functioning  |                    |
| Receiver     | Bulged                 | False                       |                    |
| Safety       | Description            |                             | STANDARD SAFETY    |
| Salety       | Function               | Like new; Functioning       |                    |
|              | Lift                   | Select                      | .011               |
| Sear         | Notch                  | Slightly Worn; Functioning  |                    |
|              | Tests                  | Test Fired                  | False              |
| Feeding Test | 10313                  | False                       |                    |
|              | Condition              | Slightly Worn; Functioning  | DIRTY              |
| Trigger      | Puil                   | Select                      | 3#                 |
| I II BEC     | Altered                | True                        | SET SCREWS ALTERED |
|              | Sub-Assembly           | M/700 Non-Bolt Lock         |                    |