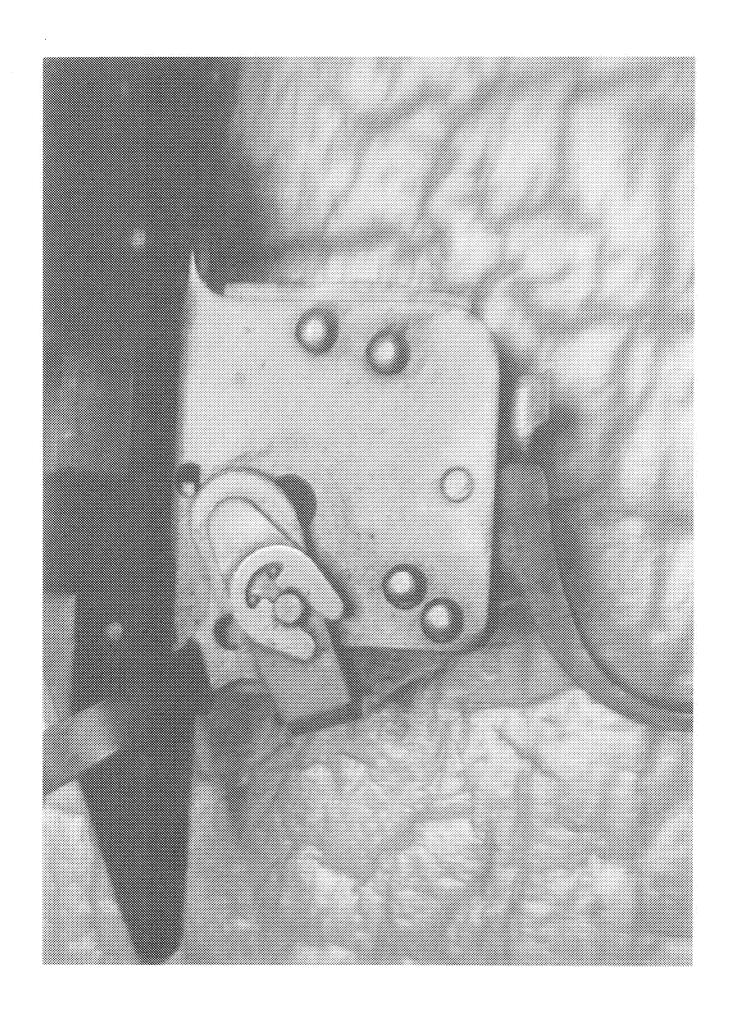

Examination[Remington/CF/BA]

http://cps03sp01.remington.com:99/Remington\_PSA/PrintDisplay.aspx?ID=9280&Type...

Page 2 of 3

| Part        | Sub-Part                  | Code                              | Comment         |
|-------------|---------------------------|-----------------------------------|-----------------|
|             | Examiner                  |                                   | B.TRAVIS .      |
| Examination | Exam Date                 |                                   | 10/21/2013      |
|             | Product Type              |                                   | RF              |
|             | Action Type               |                                   | A               |
|             | Assigned To               | 1                                 | S.NICHOLS       |
| Cause       | 4015                      | Improper Maintenance              |                 |
|             | Description               |                                   | 24" 7MM REM MAG |
|             | Date Code                 |                                   | RJ              |
|             | Bore Plugged              | False                             |                 |
|             | Bulged                    | False                             | Ī               |
| Barrel      | Fired                     | False                             | 7               |
|             | Fired while<br>Obstructed |                                   | _               |
|             | Muzzle/Crown<br>Condition | Slightly Worn;<br>Functioning     |                 |
|             | Firing Pin                | Slightly Worn;<br>Functioning     |                 |
|             | Shroud                    | Slightly Worn;<br>Functioning     |                 |
| Bolt        | Face                      | Slightly Worn;<br>Functioning     |                 |
|             | Handle                    | Slightly Worn;<br>Functioning     |                 |
|             | Stop                      | Slightly Worn;<br>Functioning     |                 |
|             | Condition                 | Slightly Worn;<br>Functioning     |                 |
| Extractor   | Cut Condition             | Slightly Worn;<br>Functioning     |                 |
|             | Ext/Eject Test            | False                             |                 |
|             | Block Condition           | Select                            |                 |
| Locking     | Lug Condition             | Slightly Worn;<br>Functioning     |                 |
|             | Notch Condition           | Select                            |                 |
| Overall     | Exterior Condition        | Slightly Worn; Not<br>Functioning |                 |
|             | Stock Condition           | Slightly Worn;<br>Functioning     |                 |
|             | Fore End Condition        | Select                            |                 |
| Receiver    | Condition                 | Slightly Worn;<br>Functioning     |                 |
|             | Bulged                    | False                             |                 |
| Safatu      | Description               |                                   | STANDARD SAFETY |
| Safety      | Function                  | Like new; Functioning             |                 |
|             | Lift                      | Select                            | .012            |

http://cps03sp01.remington.com:99/Remington\_PSA/PrintDisplay.aspx?ID=9280&Type... 10/25/2013

| Sear            | Notch        | Slightly Worn;<br>Functioning     |                                              |
|-----------------|--------------|-----------------------------------|----------------------------------------------|
|                 |              | Test Fired                        | False                                        |
| Feeding<br>Test | Tests        | False                             |                                              |
| Trigger         | Condition    | Slightly Worn; Not<br>Functioning | DIRTY,RUSTY TRIG BINDING WILL<br>FOLLOW DOWN |
|                 | Pull         | Select                            | 8.5#                                         |
|                 | Altered      | False                             |                                              |
|                 | Sub-Assembly | M/700 Non-Bolt Lock               |                                              |