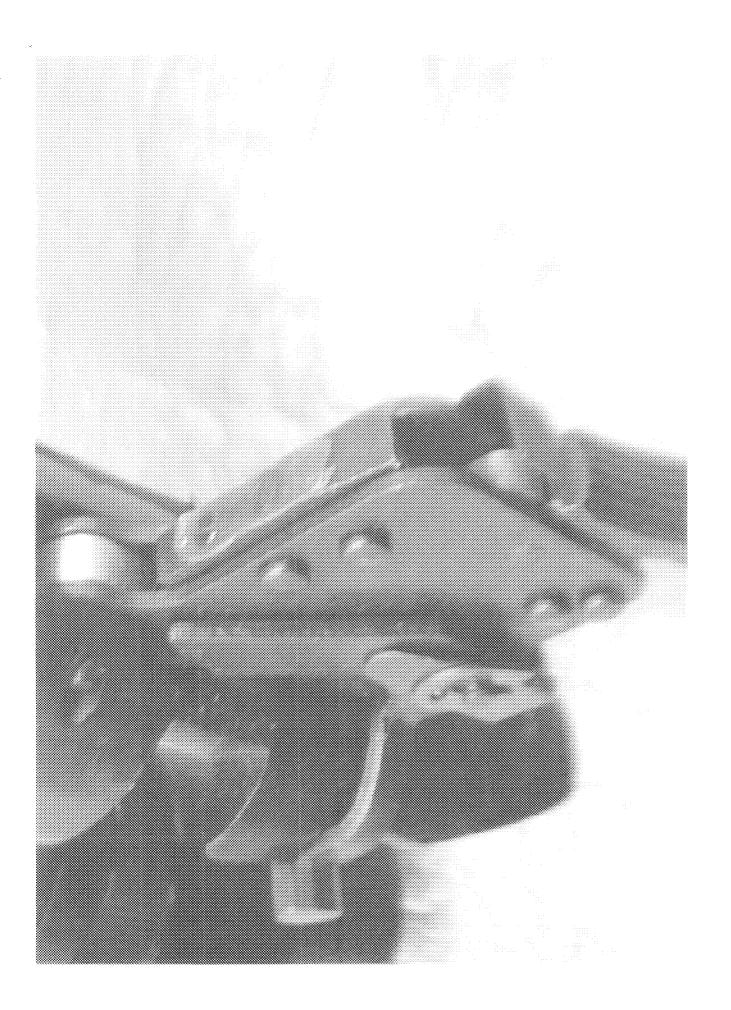

http://cps03ap13:200/psaapp/PrintDisplay.aspx?ID=8348&Type=Case

1/6/2013

٠

.

|                             | Fired while Obstructed    | j                          | -                                            |
|-----------------------------|---------------------------|----------------------------|----------------------------------------------|
|                             | Muzzle/Crown<br>Condition | Slightly Worn; Functioning | ]                                            |
|                             | Firing Pin                | Slightly Worn; Functioning | ]                                            |
|                             | Shroud                    | Slightly Worn; Functioning | ]                                            |
| Bolt                        | Face                      | Slightly Worn; Functioning | ]                                            |
|                             | Handle                    | Slightly Worn; Functioning | ]                                            |
|                             | Stop                      | Slightly Worn; Functioning | ]                                            |
|                             | Condition                 | Slightly Worn; Functioning |                                              |
| Extractor                   | Cut Condition             | Slightly Worn; Functioning | ]                                            |
|                             | Ext/Eject Test            | False                      | ]                                            |
|                             | Block Condition           | Select                     |                                              |
| Locking                     | Lug Condition             | Slightly Worn; Functioning |                                              |
|                             | Notch Condition           | Select                     |                                              |
|                             | Exterior Condition        | Slightly Worn; Functioning | TOP SCOPE CAP MISSING WHEN REC'D             |
| Overall                     | Stock Condition           | Slightly Worn; Functioning |                                              |
|                             | Fore End Condition        | Select                     | ]                                            |
| Receiver                    | Condition                 | Slightly Worn; Functioning | ]                                            |
| Receiver                    | Bulged                    | False                      |                                              |
| Safety                      | Description               |                            | BOLT LOCK SAFETY                             |
| Salety                      | Function                  | Like new; Functioning      |                                              |
|                             | Lift                      | Select                     | N/A                                          |
| Sear                        | Notch                     | Slightly Worn; Functioning |                                              |
|                             | Tasta                     | Test Fired                 | False                                        |
| Feeding Test                | Tests                     | False                      |                                              |
| Triggar                     | Condition                 | Slightly Worn; Functioning | DIRTY                                        |
|                             | Pull                      | Select                     | 6#                                           |
| Trigger                     | Altered                   | False                      | · · · · · · · · · · · · · · · · · · ·        |
|                             | Sub-Assembly              | M/700 Bolt Lock            | ]                                            |
| Non-Remington<br>Components | Description               |                            | SCOPE,SEE THRU RINGS.TWO PIECE<br>BASE,SLING |