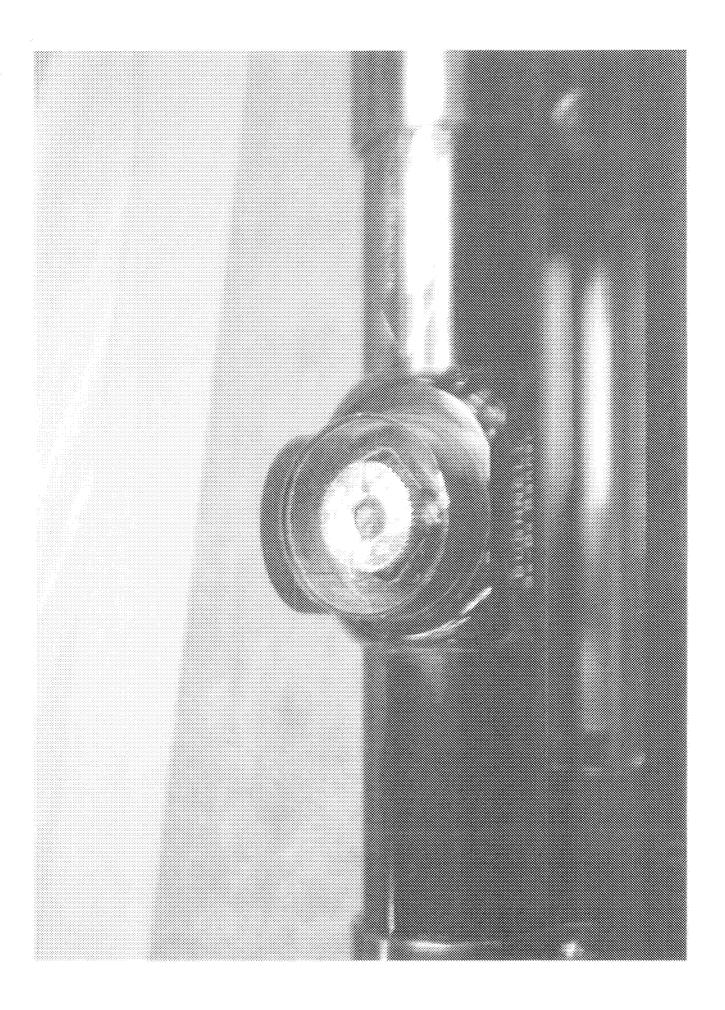

http://cps03ap13:200/psaapp/PrintDisplay.aspx?ID=8348&Type=Case

1/6/2013

٠

.

|                             | Fired while Obstructed    | j                          | -                                            |
|-----------------------------|---------------------------|----------------------------|----------------------------------------------|
|                             | Muzzle/Crown<br>Condition | Slightly Worn; Functioning | ]                                            |
|                             | Firing Pin                | Slightly Worn; Functioning | ]                                            |
|                             | Shroud                    | Slightly Worn; Functioning | ]                                            |
| Bolt                        | Face                      | Slightly Worn; Functioning | ]                                            |
|                             | Handle                    | Slightly Worn; Functioning | ]                                            |
|                             | Stop                      | Slightly Worn; Functioning | ]                                            |
|                             | Condition                 | Slightly Worn; Functioning |                                              |
| Extractor                   | Cut Condition             | Slightly Worn; Functioning | ]                                            |
|                             | Ext/Eject Test            | False                      | ]                                            |
|                             | Block Condition           | Select                     |                                              |
| Locking                     | Lug Condition             | Slightly Worn; Functioning |                                              |
|                             | Notch Condition           | Select                     |                                              |
|                             | Exterior Condition        | Slightly Worn; Functioning | TOP SCOPE CAP MISSING WHEN REC'D             |
| Overall                     | Stock Condition           | Slightly Worn; Functioning |                                              |
|                             | Fore End Condition        | Select                     | ]                                            |
| Receiver                    | Condition                 | Slightly Worn; Functioning | ]                                            |
| Receiver                    | Bulged                    | False                      |                                              |
| Safety                      | Description               |                            | BOLT LOCK SAFETY                             |
| Salety                      | Function                  | Like new; Functioning      |                                              |
|                             | Lift                      | Select                     | N/A                                          |
| Sear                        | Notch                     | Slightly Worn; Functioning |                                              |
|                             | Tasta                     | Test Fired                 | False                                        |
| Feeding Test                | Tests                     | False                      |                                              |
| Triggar                     | Condition                 | Slightly Worn; Functioning | DIRTY                                        |
|                             | Pull                      | Select                     | 6#                                           |
| Trigger                     | Altered                   | False                      | · · · · · · · · · · · · · · · · · · ·        |
|                             | Sub-Assembly              | M/700 Bolt Lock            | ]                                            |
| Non-Remington<br>Components | Description               |                            | SCOPE,SEE THRU RINGS.TWO PIECE<br>BASE,SLING |