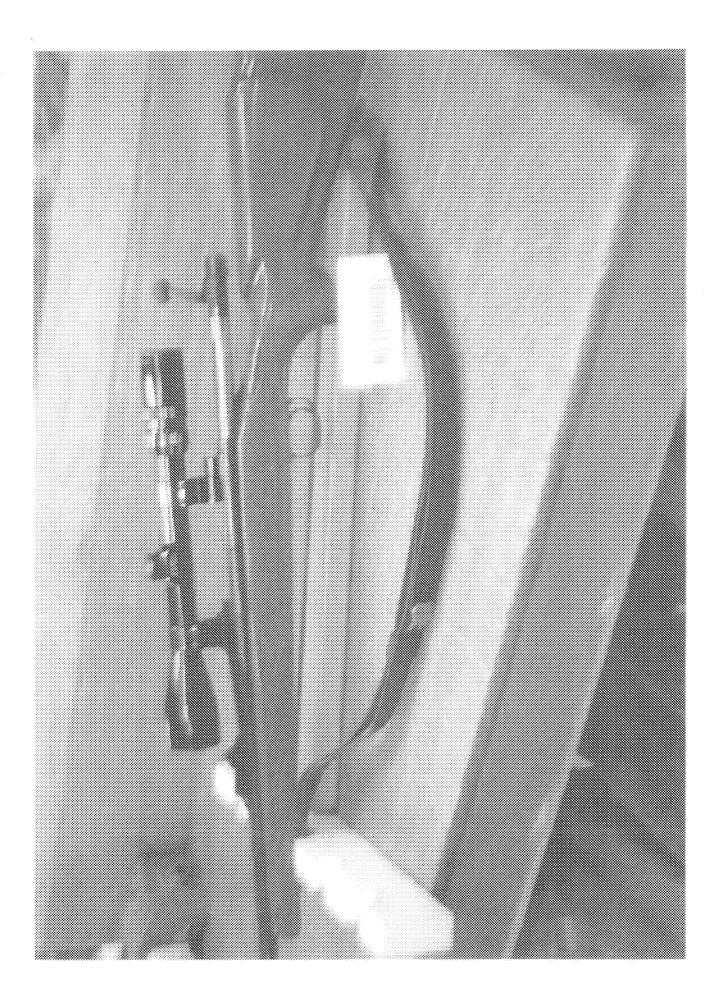

## **DESCRIPTION OF ITEM RETURNED:**

scoped remington 700 with sling

Description: scoped remington 700

Condition: good

Service Description: Gun is firing when bolt is being opened. Shot in house, customer not happy. Very concerned

Customer mentioned a possible recall on this firearm.