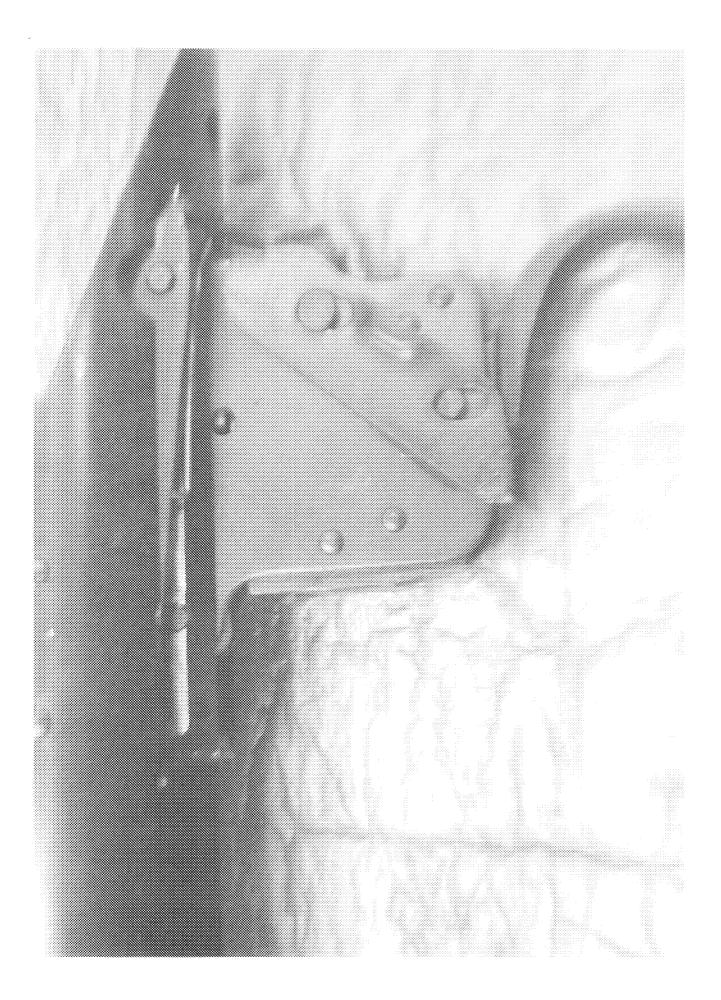

http://cps03ap13:200/psaapp/PrintDisplay.aspx?ID=8348&Type=Case

1/6/2013

٠

.

|                             | Fired while Obstructed    | j                          | -                                            |
|-----------------------------|---------------------------|----------------------------|----------------------------------------------|
|                             | Muzzle/Crown<br>Condition | Slightly Worn; Functioning | ]                                            |
|                             | Firing Pin                | Slightly Worn; Functioning | ]                                            |
|                             | Shroud                    | Slightly Worn; Functioning | ]                                            |
| Bolt                        | Face                      | Slightly Worn; Functioning | ]                                            |
|                             | Handle                    | Slightly Worn; Functioning | ]                                            |
|                             | Stop                      | Slightly Worn; Functioning | ]                                            |
|                             | Condition                 | Slightly Worn; Functioning |                                              |
| Extractor                   | Cut Condition             | Slightly Worn; Functioning | ]                                            |
|                             | Ext/Eject Test            | False                      | ]                                            |
|                             | Block Condition           | Select                     |                                              |
| Locking                     | Lug Condition             | Slightly Worn; Functioning |                                              |
|                             | Notch Condition           | Select                     |                                              |
|                             | Exterior Condition        | Slightly Worn; Functioning | TOP SCOPE CAP MISSING WHEN REC'D             |
| Overall                     | Stock Condition           | Slightly Worn; Functioning |                                              |
|                             | Fore End Condition        | Select                     | ]                                            |
| Receiver                    | Condition                 | Slightly Worn; Functioning | ]                                            |
| Receiver                    | Bulged                    | False                      |                                              |
| Safety                      | Description               |                            | BOLT LOCK SAFETY                             |
| Salety                      | Function                  | Like new; Functioning      |                                              |
|                             | Lift                      | Select                     | N/A                                          |
| Sear                        | Notch                     | Slightly Worn; Functioning |                                              |
|                             | Tasta                     | Test Fired                 | False                                        |
| Feeding Test                | Tests                     | False                      |                                              |
| Triggar                     | Condition                 | Slightly Worn; Functioning | DIRTY                                        |
|                             | Pull                      | Select                     | 6#                                           |
| Trigger                     | Altered                   | False                      | · · · · · · · · · · · · · · · · · · ·        |
|                             | Sub-Assembly              | M/700 Bolt Lock            | ]                                            |
| Non-Remington<br>Components | Description               |                            | SCOPE,SEE THRU RINGS.TWO PIECE<br>BASE,SLING |