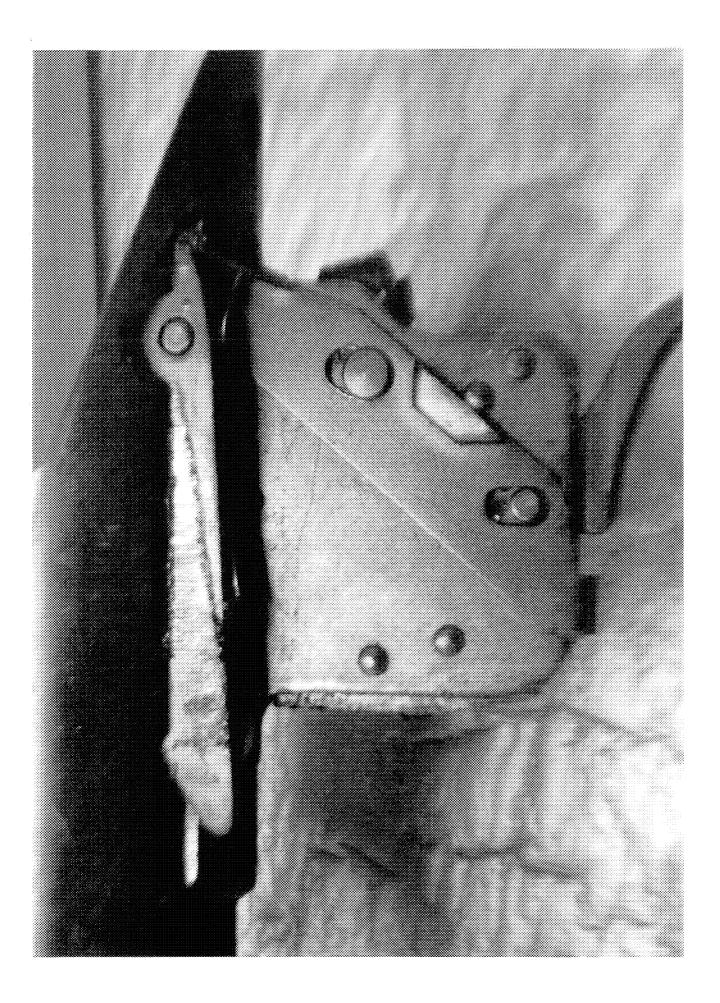

http://cps03ap13:200/psaapp/PrintDisplay.aspx?ID = 8523&Type = Case

2/14/2013

| 1                           |                           | False                          |                                               |
|-----------------------------|---------------------------|--------------------------------|-----------------------------------------------|
|                             | Bulged                    |                                |                                               |
| Barrel                      |                           | False                          |                                               |
| Darler                      | Fired while Obstructed    |                                |                                               |
|                             | Muzzle/Crown<br>Condition | Slightly Worn; Functioning     |                                               |
|                             | Firing Pin                | Slightly Worn; Functioning     |                                               |
|                             | Shroud                    | Slightly Worn; Functioning     |                                               |
| Bolt                        | Face                      | Slightly Worn; Functioning     |                                               |
|                             | Handle                    | Slightly Worn; Functioning     |                                               |
|                             | Stop                      | Slightly Worn; Not Functioning | BINDS                                         |
|                             | Condition                 | Slightly Worn; Functioning     |                                               |
| Extractor                   | Cut Condition             | Slightly Worn; Functioning     |                                               |
|                             | Ext/Eject Test            | False                          |                                               |
|                             | Block Condition           | Select                         |                                               |
| Locking                     | Lug Condition             | Slightly Worn; Functioning     |                                               |
|                             | Notch Condition           | Select                         |                                               |
|                             | Exterior Condition        | Slightly Worn; Not Functioning |                                               |
| Overall                     | Stock Condition           | Worn; Functioning              | SCRATCHES, MARS, DENTS                        |
|                             | Fore End Condition        | Select                         |                                               |
| Receiver                    | Condition                 | Slightly Worn; Functioning     |                                               |
|                             | Bulged                    | False                          |                                               |
| Safety                      | Description               |                                | BOLT LOCK SAFETY                              |
|                             | Function                  | Like new; Functioning          |                                               |
|                             | Lift                      | Select                         | .006                                          |
| Sear                        | Notch                     | Slightly Worn; Functioning     |                                               |
|                             | Tests                     | Test Fired                     | False                                         |
| Feeding Test                |                           | False                          |                                               |
|                             | Condition                 | Slightly Worn; Not Functioning | DIRTY, TRIG NOT RETURNING WILL FOLLOW<br>DOWN |
| Trigger                     | Pull                      | Select                         | 4.5#                                          |
|                             | Altered                   | True                           | SET SCREWS ALTERED SEALANT MISSING            |
|                             | Sub-Assembly              | M/700 Bolt Lock                |                                               |
| Non-Remington<br>Components | Description               |                                | TWO PIECE BASE                                |