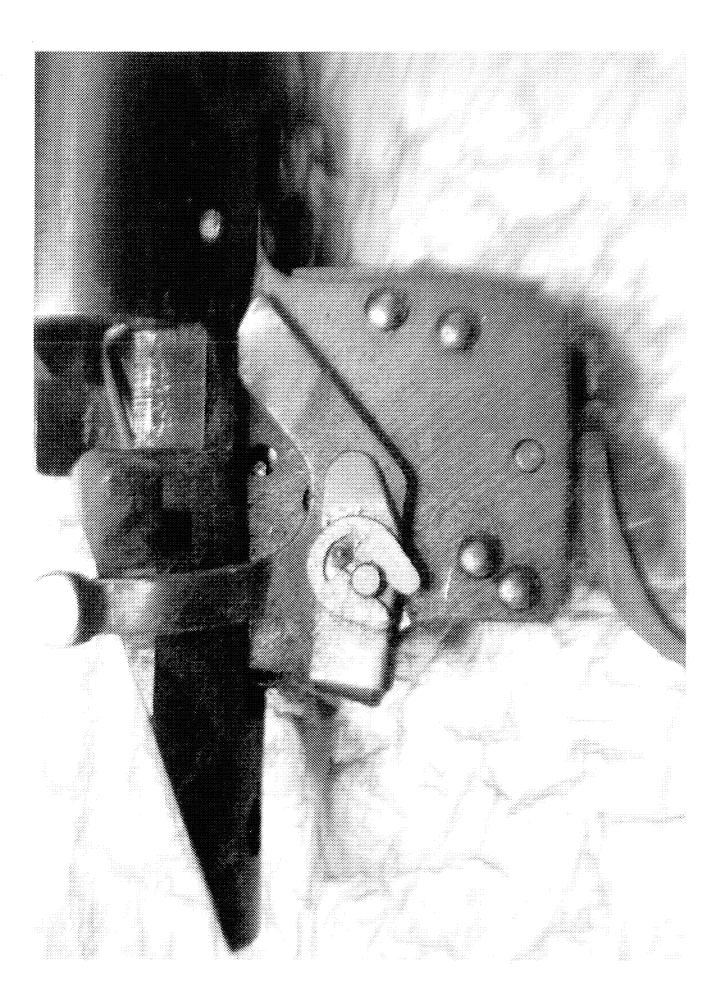

http://cps03ap13:200/psaapp/PrintDisplay.aspx?ID = 8523&Type = Case

2/14/2013

| 1                           |                           | False                          |                                               |
|-----------------------------|---------------------------|--------------------------------|-----------------------------------------------|
|                             | Bulged                    |                                |                                               |
| Barrel                      |                           | False                          |                                               |
| Darler                      | Fired while Obstructed    |                                |                                               |
|                             | Muzzle/Crown<br>Condition | Slightly Worn; Functioning     |                                               |
|                             | Firing Pin                | Slightly Worn; Functioning     |                                               |
|                             | Shroud                    | Slightly Worn; Functioning     |                                               |
| Bolt                        | Face                      | Slightly Worn; Functioning     |                                               |
|                             | Handle                    | Slightly Worn; Functioning     |                                               |
|                             | Stop                      | Slightly Worn; Not Functioning | BINDS                                         |
|                             | Condition                 | Slightly Worn; Functioning     |                                               |
| Extractor                   | Cut Condition             | Slightly Worn; Functioning     |                                               |
|                             | Ext/Eject Test            | False                          |                                               |
|                             | Block Condition           | Select                         |                                               |
| Locking                     | Lug Condition             | Slightly Worn; Functioning     |                                               |
|                             | Notch Condition           | Select                         |                                               |
|                             | Exterior Condition        | Slightly Worn; Not Functioning |                                               |
| Overall                     | Stock Condition           | Worn; Functioning              | SCRATCHES, MARS, DENTS                        |
|                             | Fore End Condition        | Select                         |                                               |
| Receiver                    | Condition                 | Slightly Worn; Functioning     |                                               |
|                             | Bulged                    | False                          |                                               |
| Safety                      | Description               |                                | BOLT LOCK SAFETY                              |
|                             | Function                  | Like new; Functioning          |                                               |
|                             | Lift                      | Select                         | .006                                          |
| Sear                        | Notch                     | Slightly Worn; Functioning     |                                               |
|                             | Tests                     | Test Fired                     | False                                         |
| Feeding Test                |                           | False                          |                                               |
|                             | Condition                 | Slightly Worn; Not Functioning | DIRTY, TRIG NOT RETURNING WILL FOLLOW<br>DOWN |
| Trigger                     | Pull                      | Select                         | 4.5#                                          |
|                             | Altered                   | True                           | SET SCREWS ALTERED SEALANT MISSING            |
|                             | Sub-Assembly              | M/700 Bolt Lock                |                                               |
| Non-Remington<br>Components | Description               |                                | TWO PIECE BASE                                |