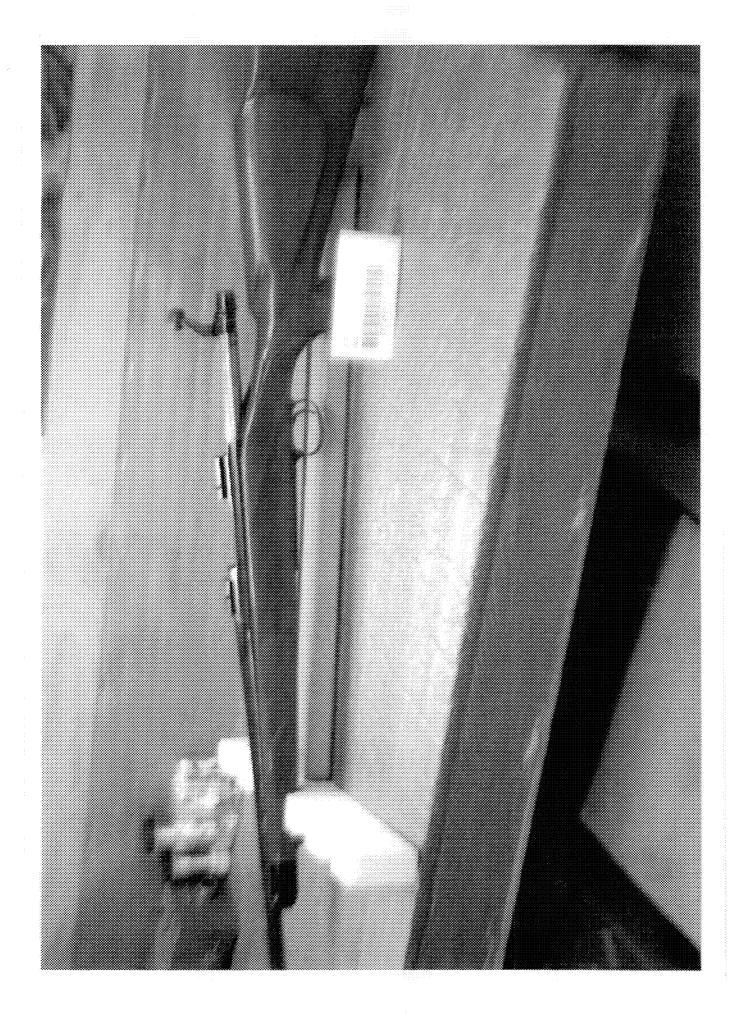

http://cps03ap13:200/psaapp/PrintDisplay.aspx?ID = 8523&Type = Case

2/14/2013

| 1                           |                           | False                          |                                               |
|-----------------------------|---------------------------|--------------------------------|-----------------------------------------------|
|                             | Bulged                    |                                |                                               |
| Barrel                      |                           | False                          |                                               |
| Darler                      | Fired while Obstructed    |                                |                                               |
|                             | Muzzle/Crown<br>Condition | Slightly Worn; Functioning     |                                               |
|                             | Firing Pin                | Slightly Worn; Functioning     |                                               |
|                             | Shroud                    | Slightly Worn; Functioning     |                                               |
| Bolt                        | Face                      | Slightly Worn; Functioning     |                                               |
|                             | Handle                    | Slightly Worn; Functioning     |                                               |
|                             | Stop                      | Slightly Worn; Not Functioning | BINDS                                         |
|                             | Condition                 | Slightly Worn; Functioning     |                                               |
| Extractor                   | Cut Condition             | Slightly Worn; Functioning     |                                               |
|                             | Ext/Eject Test            | False                          |                                               |
|                             | Block Condition           | Select                         |                                               |
| Locking                     | Lug Condition             | Slightly Worn; Functioning     |                                               |
|                             | Notch Condition           | Select                         |                                               |
|                             | Exterior Condition        | Slightly Worn; Not Functioning |                                               |
| Overall                     | Stock Condition           | Worn; Functioning              | SCRATCHES, MARS, DENTS                        |
|                             | Fore End Condition        | Select                         |                                               |
| Receiver                    | Condition                 | Slightly Worn; Functioning     |                                               |
|                             | Bulged                    | False                          |                                               |
| Safety                      | Description               |                                | BOLT LOCK SAFETY                              |
|                             | Function                  | Like new; Functioning          |                                               |
|                             | Lift                      | Select                         | .006                                          |
| Sear                        | Notch                     | Slightly Worn; Functioning     |                                               |
|                             | Tests                     | Test Fired                     | False                                         |
| Feeding Test                |                           | False                          |                                               |
|                             | Condition                 | Slightly Worn; Not Functioning | DIRTY, TRIG NOT RETURNING WILL FOLLOW<br>DOWN |
| Trigger                     | Pull                      | Select                         | 4.5#                                          |
|                             | Altered                   | True                           | SET SCREWS ALTERED SEALANT MISSING            |
|                             | Sub-Assembly              | M/700 Bolt Lock                |                                               |
| Non-Remington<br>Components | Description               |                                | TWO PIECE BASE                                |