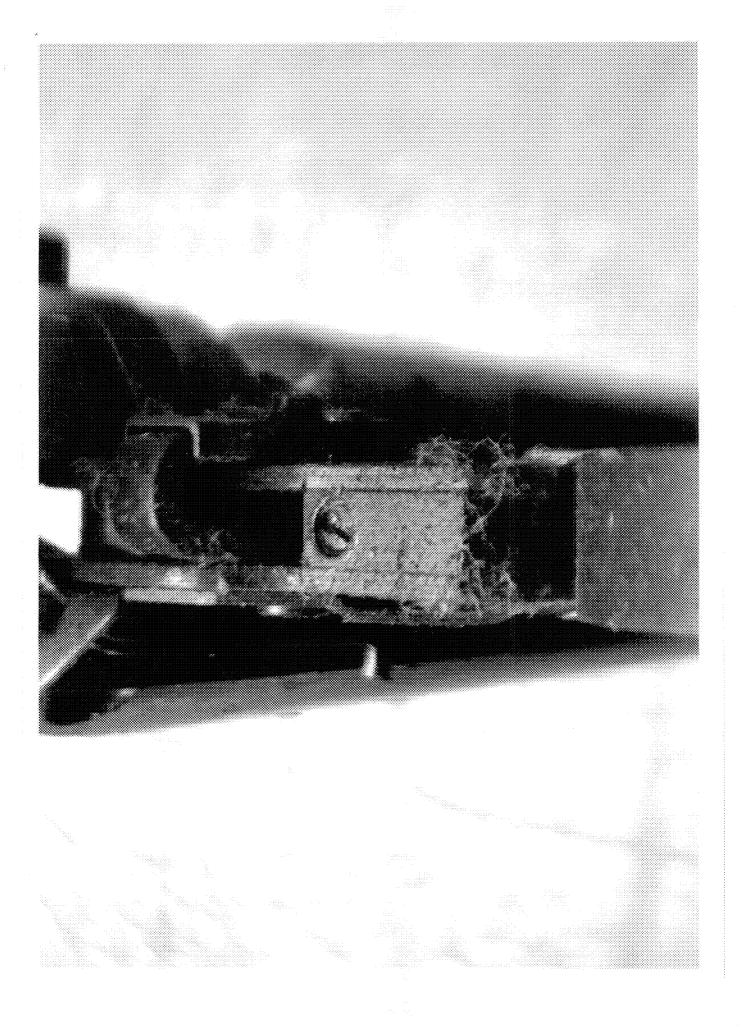

http://cps03ap13:200/psaapp/PrintDisplay.aspx?ID = 8523&Type = Case

2/14/2013

| 1                           |                           | False                          |                                               |
|-----------------------------|---------------------------|--------------------------------|-----------------------------------------------|
|                             | Bulged                    |                                |                                               |
| Barrel                      |                           | False                          |                                               |
| Darler                      | Fired while Obstructed    |                                |                                               |
|                             | Muzzle/Crown<br>Condition | Slightly Worn; Functioning     |                                               |
|                             | Firing Pin                | Slightly Worn; Functioning     |                                               |
|                             | Shroud                    | Slightly Worn; Functioning     |                                               |
| Bolt                        | Face                      | Slightly Worn; Functioning     |                                               |
|                             | Handle                    | Slightly Worn; Functioning     |                                               |
|                             | Stop                      | Slightly Worn; Not Functioning | BINDS                                         |
|                             | Condition                 | Slightly Worn; Functioning     |                                               |
| Extractor                   | Cut Condition             | Slightly Worn; Functioning     |                                               |
|                             | Ext/Eject Test            | False                          |                                               |
|                             | Block Condition           | Select                         |                                               |
| Locking                     | Lug Condition             | Slightly Worn; Functioning     |                                               |
|                             | Notch Condition           | Select                         |                                               |
|                             | Exterior Condition        | Slightly Worn; Not Functioning |                                               |
| Overall                     | Stock Condition           | Worn; Functioning              | SCRATCHES, MARS, DENTS                        |
|                             | Fore End Condition        | Select                         |                                               |
| Receiver                    | Condition                 | Slightly Worn; Functioning     |                                               |
|                             | Bulged                    | False                          |                                               |
| Safety                      | Description               |                                | BOLT LOCK SAFETY                              |
|                             | Function                  | Like new; Functioning          |                                               |
|                             | Lift                      | Select                         | .006                                          |
| Sear                        | Notch                     | Slightly Worn; Functioning     |                                               |
|                             | Tests                     | Test Fired                     | False                                         |
| Feeding Test                |                           | False                          |                                               |
|                             | Condition                 | Slightly Worn; Not Functioning | DIRTY, TRIG NOT RETURNING WILL FOLLOW<br>DOWN |
| Trigger                     | Pull                      | Select                         | 4.5#                                          |
|                             | Altered                   | True                           | SET SCREWS ALTERED SEALANT MISSING            |
|                             | Sub-Assembly              | M/700 Bolt Lock                |                                               |
| Non-Remington<br>Components | Description               |                                | TWO PIECE BASE                                |