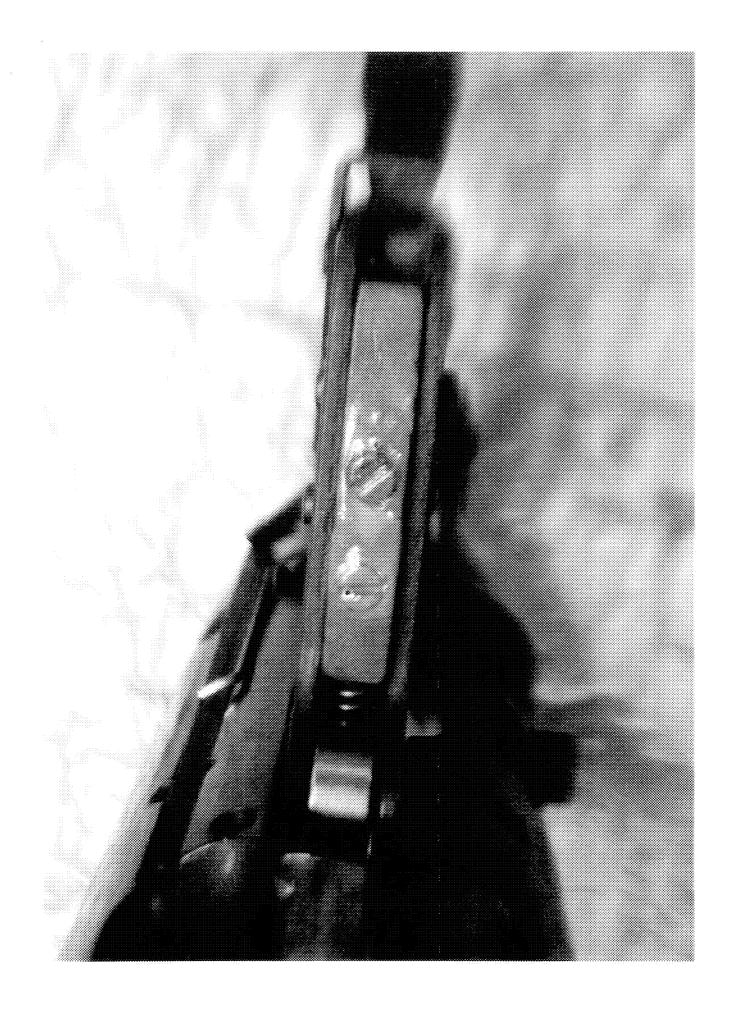

http://cps03sp01.remington.com:99/Remington\_PSA/PrintDisplay.aspx?ID=9617&Type=... 1/28/2014

|             | Product Type              |                                   | RF              |
|-------------|---------------------------|-----------------------------------|-----------------|
| Examination | Action Type               |                                   | A               |
|             | Assigned To               | 1                                 | S.NICHOLS       |
| Cause       | 4015                      | Improper Maintenance              | ]               |
|             | Description               |                                   | 22" 3006 SPRG   |
|             | Date Code                 |                                   | AS              |
|             | Bore Plugged              | False                             | ]               |
|             | Bulged                    | False                             |                 |
| Barrel      | Fired                     | False                             | ]               |
|             | Fired while<br>Obstructed |                                   | _               |
|             | Muzzle/Crown<br>Condition | Slightly Worn;<br>Functioning     |                 |
|             | Firing Pin                | Slightly Worn;<br>Functioning     |                 |
|             | Shroud                    | Slightly Worn;<br>Functioning     |                 |
| Bolt        | Face                      | Slightly Worn;<br>Functioning     |                 |
|             | Handle                    | Slightly Worn;<br>Functioning     |                 |
|             | Stop                      | Slightly Worn;<br>Functioning     |                 |
|             | Condition                 | Slightly Worn;<br>Functioning     |                 |
| Extractor   | Cut Condition             | Slightly Worn;<br>Functioning     |                 |
|             | Ext/Eject Test            | False                             |                 |
|             | Block Condition           | Select                            |                 |
| Locking     | Lug Condition             | Slightly Worn;<br>Functioning     |                 |
|             | Notch Condition           | Select                            |                 |
|             | Exterior Condition        | Slightly Worn; Not<br>Functioning |                 |
| Overall     | Stock Condition           | Slightly Worn;<br>Functioning     |                 |
|             | Fore End Condition        | Select                            |                 |
| Receiver    | Condition                 | Slightly Worn;<br>Functioning     |                 |
|             | Bulged                    | False                             |                 |
| Safety      | Description               |                                   | STANDARD SAFETY |
|             | Function                  | Like new; Functioning             |                 |
|             | Lift                      | Select                            | .013            |
| Sear        | Notch                     | Slightly Worn;<br>Functioning     |                 |
|             |                           | Test Fired                        | False           |

http://cps03sp01.remington.com:99/Remington\_PSA/PrintDisplay.aspx?ID=9617&Type=... 1/28/2014

. . . . .

| Feeding<br>Test | Tests        | False                             |                                                       |
|-----------------|--------------|-----------------------------------|-------------------------------------------------------|
|                 | Condition    | Slightly Worn; Not<br>Functioning | TRIG AND PIN RUSTED TO SIDEPLATES<br>WILL FOLLOW DOWN |
| Trigger         | Pull         | Select                            | 2#                                                    |
|                 | Altered      | False                             | SEALANT PRESANT                                       |
|                 | Sub-Assembly | M/700 Non-Bolt Lock               |                                                       |