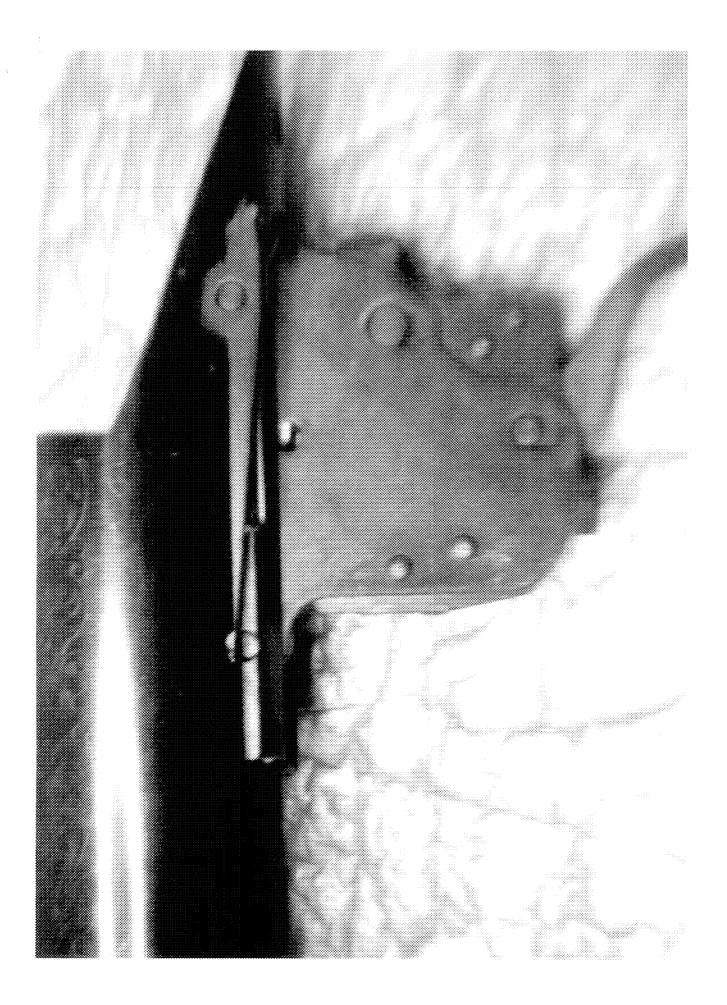

http://cps03sp01.remington.com:99/Remington\_PSA/PrintDisplay.aspx?ID=9617&Type=... 1/28/2014

|             | Product Type              |                                   | RF              |
|-------------|---------------------------|-----------------------------------|-----------------|
| Examination | Action Type               |                                   | A               |
|             | Assigned To               | 1                                 | S.NICHOLS       |
| Cause       | 4015                      | Improper Maintenance              | ]               |
|             | Description               |                                   | 22" 3006 SPRG   |
|             | Date Code                 |                                   | AS              |
|             | Bore Plugged              | False                             | ]               |
|             | Bulged                    | False                             |                 |
| Barrel      | Fired                     | False                             | ]               |
|             | Fired while<br>Obstructed |                                   | _               |
|             | Muzzle/Crown<br>Condition | Slightly Worn;<br>Functioning     |                 |
|             | Firing Pin                | Slightly Worn;<br>Functioning     |                 |
|             | Shroud                    | Slightly Worn;<br>Functioning     |                 |
| Bolt        | Face                      | Slightly Worn;<br>Functioning     |                 |
|             | Handle                    | Slightly Worn;<br>Functioning     |                 |
|             | Stop                      | Slightly Worn;<br>Functioning     |                 |
|             | Condition                 | Slightly Worn;<br>Functioning     |                 |
| Extractor   | Cut Condition             | Slightly Worn;<br>Functioning     |                 |
|             | Ext/Eject Test            | False                             |                 |
|             | Block Condition           | Select                            |                 |
| Locking     | Lug Condition             | Slightly Worn;<br>Functioning     |                 |
|             | Notch Condition           | Select                            |                 |
|             | Exterior Condition        | Slightly Worn; Not<br>Functioning |                 |
| Overall     | Stock Condition           | Slightly Worn;<br>Functioning     |                 |
|             | Fore End Condition        | Select                            |                 |
| Receiver    | Condition                 | Slightly Worn;<br>Functioning     |                 |
|             | Bulged                    | False                             |                 |
| Safety      | Description               |                                   | STANDARD SAFETY |
|             | Function                  | Like new; Functioning             |                 |
|             | Lift                      | Select                            | .013            |
| Sear        | Notch                     | Slightly Worn;<br>Functioning     |                 |
|             |                           | Test Fired                        | False           |

http://cps03sp01.remington.com:99/Remington\_PSA/PrintDisplay.aspx?ID=9617&Type=... 1/28/2014

. . . . .

| Feeding<br>Test | Tests        | False                             |                                                       |
|-----------------|--------------|-----------------------------------|-------------------------------------------------------|
|                 | Condition    | Slightly Worn; Not<br>Functioning | TRIG AND PIN RUSTED TO SIDEPLATES<br>WILL FOLLOW DOWN |
| Trigger         | Pull         | Select                            | 2#                                                    |
|                 | Altered      | False                             | SEALANT PRESANT                                       |
|                 | Sub-Assembly | M/700 Non-Bolt Lock               |                                                       |