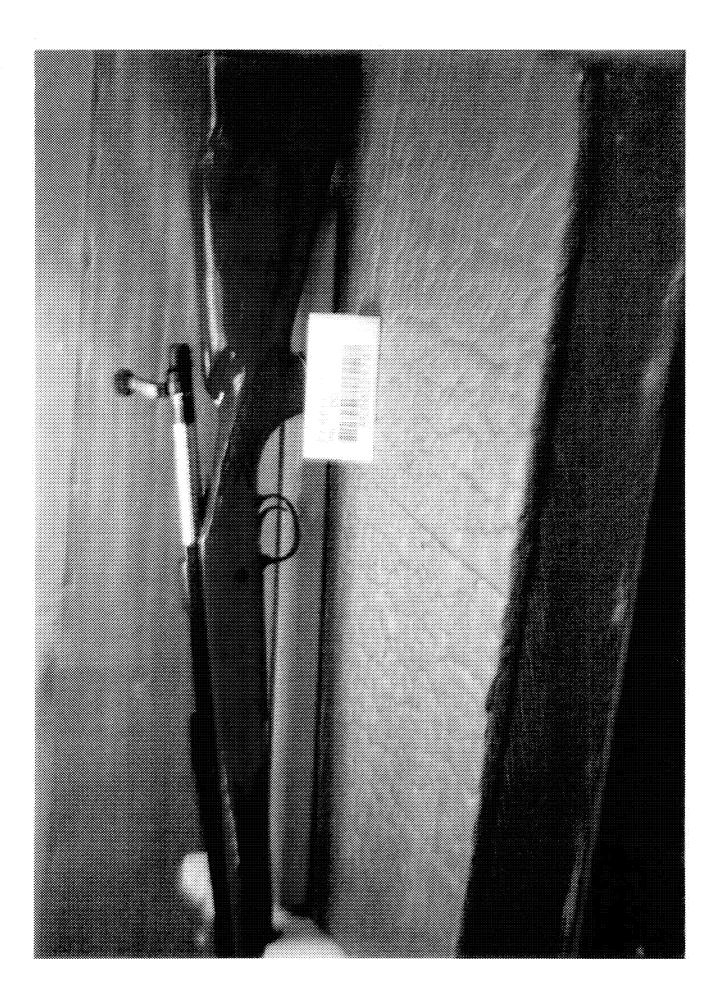

http://cps03sp01.remington.com:99/Remington\_PSA/PrintDisplay.aspx?ID=9617&Type=... 1/28/2014

|             | Product Type              |                                   | RF              |
|-------------|---------------------------|-----------------------------------|-----------------|
| Examination | Action Type               |                                   | A               |
|             | Assigned To               | 1                                 | S.NICHOLS       |
| Cause       | 4015                      | Improper Maintenance              | ]               |
|             | Description               |                                   | 22" 3006 SPRG   |
|             | Date Code                 |                                   | AS              |
|             | Bore Plugged              | False                             | ]               |
|             | Bulged                    | False                             |                 |
| Barrel      | Fired                     | False                             | ]               |
|             | Fired while<br>Obstructed |                                   | _               |
|             | Muzzle/Crown<br>Condition | Slightly Worn;<br>Functioning     |                 |
|             | Firing Pin                | Slightly Worn;<br>Functioning     |                 |
|             | Shroud                    | Slightly Worn;<br>Functioning     |                 |
| Bolt        | Face                      | Slightly Worn;<br>Functioning     |                 |
|             | Handle                    | Slightly Worn;<br>Functioning     |                 |
|             | Stop                      | Slightly Worn;<br>Functioning     |                 |
|             | Condition                 | Slightly Worn;<br>Functioning     |                 |
| Extractor   | Cut Condition             | Slightly Worn;<br>Functioning     |                 |
|             | Ext/Eject Test            | False                             |                 |
|             | Block Condition           | Select                            |                 |
| Locking     | Lug Condition             | Slightly Worn;<br>Functioning     |                 |
|             | Notch Condition           | Select                            |                 |
|             | Exterior Condition        | Slightly Worn; Not<br>Functioning |                 |
| Overall     | Stock Condition           | Slightly Worn;<br>Functioning     |                 |
|             | Fore End Condition        | Select                            |                 |
| Receiver    | Condition                 | Slightly Worn;<br>Functioning     |                 |
|             | Bulged                    | False                             |                 |
| Safety      | Description               |                                   | STANDARD SAFETY |
|             | Function                  | Like new; Functioning             |                 |
|             | Lift                      | Select                            | .013            |
| Sear        | Notch                     | Slightly Worn;<br>Functioning     |                 |
|             |                           | Test Fired                        | False           |

http://cps03sp01.remington.com:99/Remington\_PSA/PrintDisplay.aspx?ID=9617&Type=... 1/28/2014

. . . . .

| Feeding<br>Test | Tests        | False                             |                                                       |
|-----------------|--------------|-----------------------------------|-------------------------------------------------------|
|                 | Condition    | Slightly Worn; Not<br>Functioning | TRIG AND PIN RUSTED TO SIDEPLATES<br>WILL FOLLOW DOWN |
| Trigger         | Pull         | Select                            | 2#                                                    |
|                 | Altered      | False                             | SEALANT PRESANT                                       |
|                 | Sub-Assembly | M/700 Non-Bolt Lock               |                                                       |