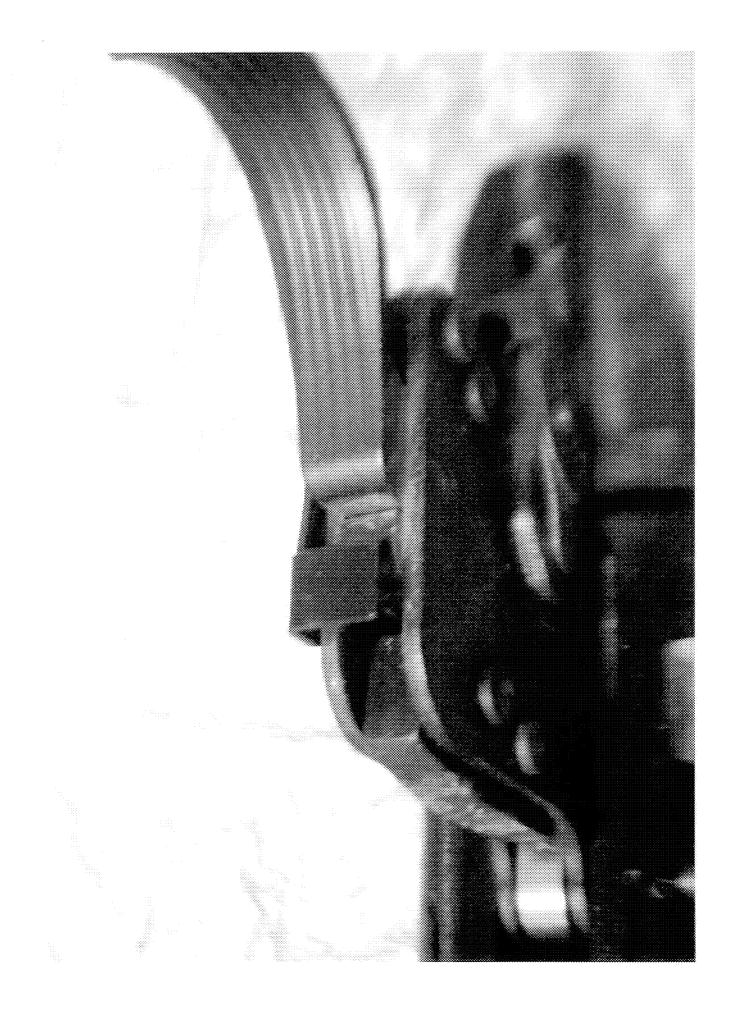

http://cps03sp01.remington.com:99/Remington\_PSA/PrintDisplay.aspx?ID=9617&Type=... 1/28/2014

|             | Product Type              |                                   | RF              |
|-------------|---------------------------|-----------------------------------|-----------------|
| Examination | Action Type               |                                   | A               |
|             | Assigned To               | 1                                 | S.NICHOLS       |
| Cause       | 4015                      | Improper Maintenance              | ]               |
|             | Description               |                                   | 22" 3006 SPRG   |
|             | Date Code                 |                                   | AS              |
|             | Bore Plugged              | False                             | ]               |
|             | Bulged                    | False                             |                 |
| Barrel      | Fired                     | False                             | ]               |
|             | Fired while<br>Obstructed |                                   | _               |
|             | Muzzle/Crown<br>Condition | Slightly Worn;<br>Functioning     |                 |
|             | Firing Pin                | Slightly Worn;<br>Functioning     |                 |
|             | Shroud                    | Slightly Worn;<br>Functioning     |                 |
| Bolt        | Face                      | Slightly Worn;<br>Functioning     |                 |
|             | Handle                    | Slightly Worn;<br>Functioning     |                 |
|             | Stop                      | Slightly Worn;<br>Functioning     |                 |
|             | Condition                 | Slightly Worn;<br>Functioning     |                 |
| Extractor   | Cut Condition             | Slightly Worn;<br>Functioning     |                 |
|             | Ext/Eject Test            | False                             |                 |
|             | Block Condition           | Select                            |                 |
| Locking     | Lug Condition             | Slightly Worn;<br>Functioning     |                 |
|             | Notch Condition           | Select                            |                 |
|             | Exterior Condition        | Slightly Worn; Not<br>Functioning |                 |
| Overall     | Stock Condition           | Slightly Worn;<br>Functioning     |                 |
|             | Fore End Condition        | Select                            |                 |
| Receiver    | Condition                 | Slightly Worn;<br>Functioning     |                 |
|             | Bulged                    | False                             |                 |
| Safety      | Description               |                                   | STANDARD SAFETY |
|             | Function                  | Like new; Functioning             |                 |
|             | Lift                      | Select                            | .013            |
| Sear        | Notch                     | Slightly Worn;<br>Functioning     |                 |
|             |                           | Test Fired                        | False           |

http://cps03sp01.remington.com:99/Remington\_PSA/PrintDisplay.aspx?ID=9617&Type=... 1/28/2014

. . . . .

| Feeding<br>Test | Tests        | False                             |                                                       |
|-----------------|--------------|-----------------------------------|-------------------------------------------------------|
|                 | Condition    | Slightly Worn; Not<br>Functioning | TRIG AND PIN RUSTED TO SIDEPLATES<br>WILL FOLLOW DOWN |
| Trigger         | Pull         | Select                            | 2#                                                    |
|                 | Altered      | False                             | SEALANT PRESANT                                       |
|                 | Sub-Assembly | M/700 Non-Bolt Lock               |                                                       |