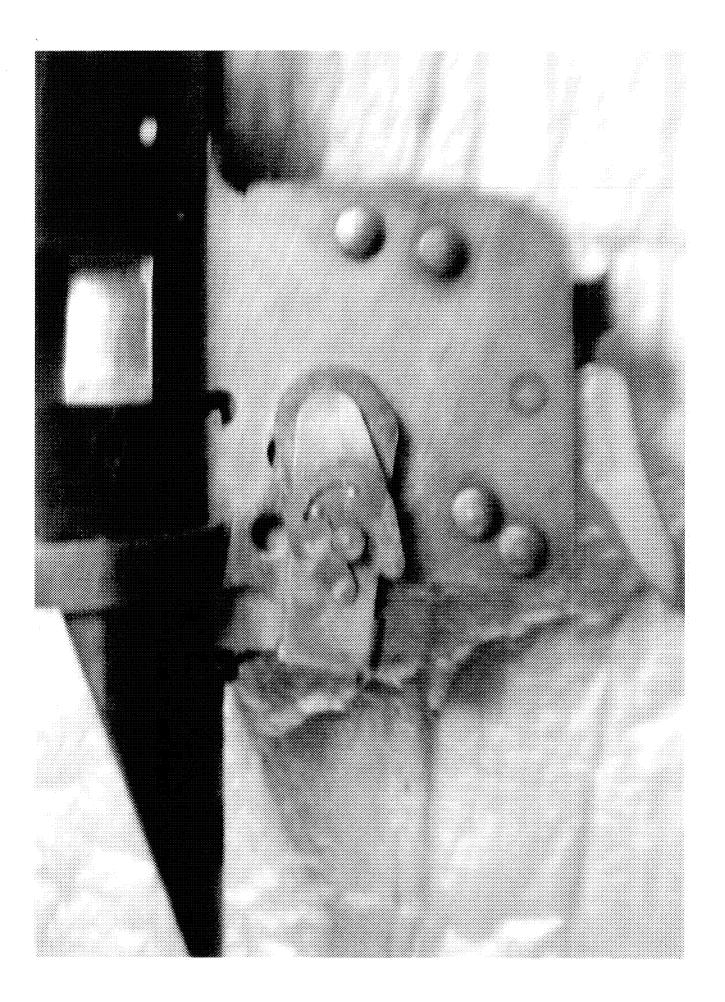

http://cps03sp01.remington.com:99/Remington\_PSA/PrintDisplay.aspx?ID=9617&Type=... 1/28/2014

. . . . .

| Feeding<br>Test | Tests        | False                             |                                                       |
|-----------------|--------------|-----------------------------------|-------------------------------------------------------|
|                 | Condition    | Slightly Worn; Not<br>Functioning | TRIG AND PIN RUSTED TO SIDEPLATES<br>WILL FOLLOW DOWN |
| Trigger         | Pull         | Select                            | 2#                                                    |
|                 | Altered      | False                             | SEALANT PRESANT                                       |
|                 | Sub-Assembly | M/700 Non-Bolt Lock               |                                                       |