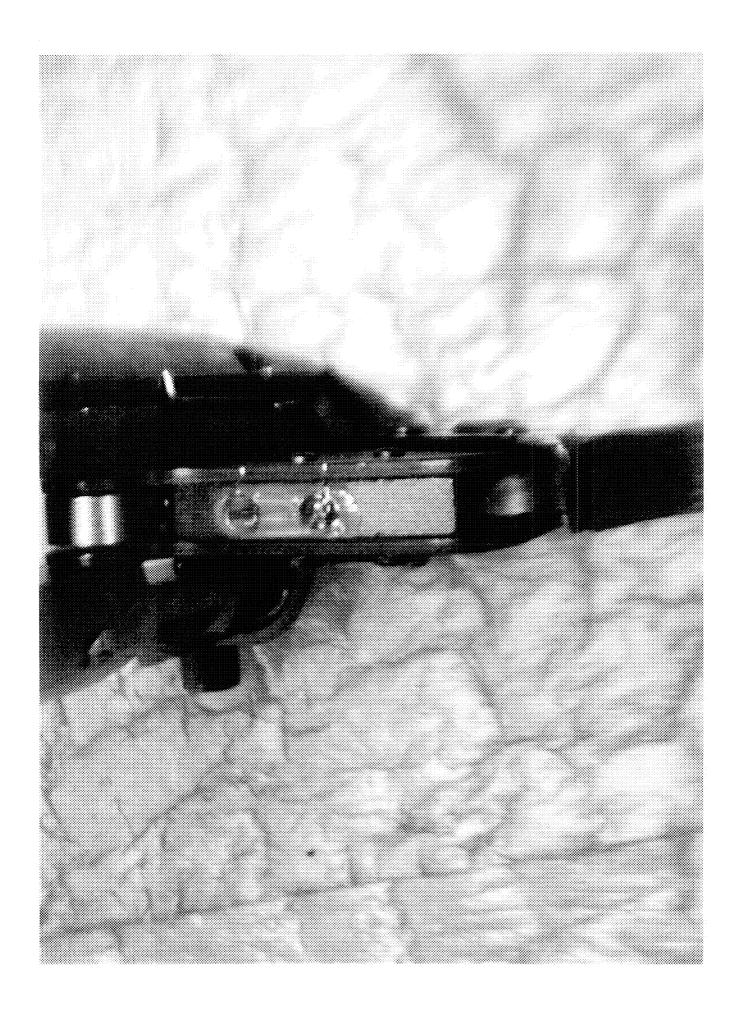

Examination[Remington/CF/BA]

http://cps03sp01.remington.com:99/Remington PSA/PrintDisplay.aspx?ID=9047&Type=... 7/19/2013

| Part                 | Sub-Part               | Code                        | Comment           |
|----------------------|------------------------|-----------------------------|-------------------|
|                      | Examiner               |                             | B.TRAVIS          |
|                      | Exam Date              |                             | 7/18/2013         |
| Examination          | Product Type           | <u> </u>                    | RF                |
|                      | Action Type            |                             | A                 |
|                      | Assigned To            |                             | S.NICHOLS         |
| Cause                | 4038                   | Could Not Duplicate Concern |                   |
|                      | Description            |                             | 24" 375 H&H MAG   |
|                      | Date Code              |                             | PO                |
|                      | Bore Plugged           | False                       |                   |
| Barrel               | Bulged                 | False                       |                   |
|                      | Fired                  | False                       |                   |
|                      | Fired while Obstructed |                             | <b></b>           |
|                      | Muzzle/Crown Condition | Slightly Worn; Functioning  |                   |
|                      | Firing Pin             | Slightly Worn; Functioning  |                   |
|                      | Shroud                 | Slightly Worn; Functioning  |                   |
| Bolt                 | Face                   | Slightly Worn; Functioning  |                   |
|                      | Handle                 | Slightly Worn; Functioning  | 7                 |
|                      | Stop                   | Slightly Worn; Functioning  | =                 |
| Extractor            | Condition              | Slightly Worn; Functioning  |                   |
|                      | Cut Condition          | Slightly Worn; Functioning  |                   |
|                      | Ext/Eject Test         | False                       |                   |
| Locking              | Block Condition        | Select                      |                   |
|                      | Lug Condition          | Slightly Worn; Functioning  | <del>-</del>      |
|                      | Notch Condition        | Select                      | <del></del>       |
| Overall Receiver     | Exterior Condition     | Slightly Worn; Functioning  | CUSTOM SHOP RIFLE |
|                      | Stock Condition        | Slightly Worn; Functioning  | COSTONIOT KILDE   |
|                      | Fore End Condition     | Select                      | =                 |
|                      | Condition              | Slightly Worn; Functioning  | =                 |
|                      | Bulged                 | False                       | =                 |
| Safety               | Description            |                             | BOLT LOCK SAFETY  |
|                      | -                      | Like new; Functioning       | BOLT LOCK SAFETT  |
| Sear                 | Lift                   | Select                      | .006              |
|                      | Notch                  | Slightly Worn; Functioning  |                   |
|                      | INOLUI                 | Test Fired                  | False             |
| Tests                |                        | False                       | raise             |
| Feeding Test Trigger | Condition              |                             | =                 |
|                      |                        | Slightly Worn; Functioning  |                   |
|                      | Pull                   | Select                      | 2.5#              |
|                      | Altered                | False                       | SEALANT PRESANT   |
|                      | Sub-Assembly           | M/700 Bolt Lock             |                   |

M240 - BOLT LOCK SAFETY MODIF

PLEASE CHECK THE TRIGGER THE CONSUMER SAYS IT FIRES WHEN THE SAFTEY IS RELEASED. AND BOLT 15 PARTICULAR Lifted.

Please install XMARK-PRO trigger if possible

闘A6416630

Model: 700

I read Remington's safety recall regarding the M700 and tested my rifle with snapcaps. Sometimes the firing pin would release upon partially opening the bolt. When that was observed the rifle was put in a safe and tagged with a warning label so no one would attempt to use the rifle. I had a Timney trigger installed at one time to see if that would cure the problem. It didn't. The Timney trigger for the M700 is an excellent trigger, but it did not cure the problem. So, the original trigger was re-installed. The rifle has been stored like this for over 30 years. The rifle absolutely needs to have the work done to make the rifle safe. I don't want this rifle ever to fire unexpectedly with the bolt partially open.