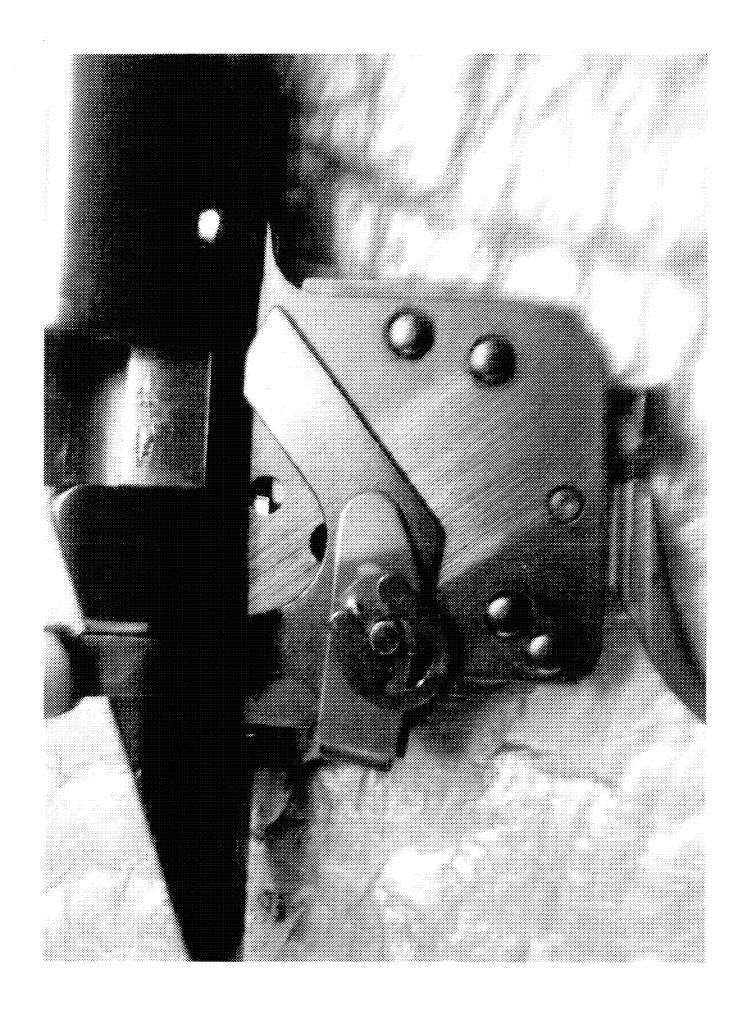

Examination[Remington/CF/BA]

http://cps03sp01.remington.com:99/Remington PSA/PrintDisplay.aspx?ID=9047&Type=... 7/19/2013

| Part                 | Sub-Part               | Code                        | Comment           |
|----------------------|------------------------|-----------------------------|-------------------|
|                      | Examiner               |                             | B.TRAVIS          |
|                      | Exam Date              |                             | 7/18/2013         |
| Examination          | Product Type           | <u> </u>                    | RF                |
|                      | Action Type            |                             | A                 |
|                      | Assigned To            |                             | S.NICHOLS         |
| Cause                | 4038                   | Could Not Duplicate Concern |                   |
|                      | Description            |                             | 24" 375 H&H MAG   |
|                      | Date Code              |                             | PO                |
|                      | Bore Plugged           | False                       |                   |
| Barrel               | Bulged                 | False                       |                   |
|                      | Fired                  | False                       |                   |
|                      | Fired while Obstructed |                             | <b></b>           |
|                      | Muzzle/Crown Condition | Slightly Worn; Functioning  |                   |
|                      | Firing Pin             | Slightly Worn; Functioning  |                   |
|                      | Shroud                 | Slightly Worn; Functioning  |                   |
| Bolt                 | Face                   | Slightly Worn; Functioning  |                   |
|                      | Handle                 | Slightly Worn; Functioning  | 7                 |
|                      | Stop                   | Slightly Worn; Functioning  | =                 |
| Extractor            | Condition              | Slightly Worn; Functioning  |                   |
|                      | Cut Condition          | Slightly Worn; Functioning  |                   |
|                      | Ext/Eject Test         | False                       |                   |
| Locking              | Block Condition        | Select                      |                   |
|                      | Lug Condition          | Slightly Worn; Functioning  | <del>-</del>      |
|                      | Notch Condition        | Select                      | <del></del>       |
| Overall Receiver     | Exterior Condition     | Slightly Worn; Functioning  | CUSTOM SHOP RIFLE |
|                      | Stock Condition        | Slightly Worn; Functioning  | COSTONIOT KILDE   |
|                      | Fore End Condition     | Select                      | =                 |
|                      | Condition              | Slightly Worn; Functioning  | =                 |
|                      | Bulged                 | False                       | =                 |
| Safety               | Description            |                             | BOLT LOCK SAFETY  |
|                      | -                      | Like new; Functioning       | BOLT LOCK SAFETT  |
| Sear                 | Lift                   | Select                      | .006              |
|                      | Notch                  | Slightly Worn; Functioning  |                   |
|                      | INOLUI                 | Test Fired                  | False             |
| Tests                |                        | False                       | raise             |
| Feeding Test Trigger | Condition              |                             | =                 |
|                      |                        | Slightly Worn; Functioning  |                   |
|                      | Pull                   | Select                      | 2.5#              |
|                      | Altered                | False                       | SEALANT PRESANT   |
|                      | Sub-Assembly           | M/700 Bolt Lock             |                   |

M240 - BOLT LOCK SAFETY MODIF

PLEASE CHECK THE TRIGGER THE CONSUMER SAYS IT FIRES WHEN THE SAFTEY IS RELEASED. AND BOLT 15 PARTICULAR Lifted.

Please install XMARK-PRO trigger if possible

闘A6416630

Model: 700

I read Remington's safety recall regarding the M700 and tested my rifle with snapcaps. Sometimes the firing pin would release upon partially opening the bolt. When that was observed the rifle was put in a safe and tagged with a warning label so no one would attempt to use the rifle. I had a Timney trigger installed at one time to see if that would cure the problem. It didn't. The Timney trigger for the M700 is an excellent trigger, but it did not cure the problem. So, the original trigger was re-installed. The rifle has been stored like this for over 30 years. The rifle absolutely needs to have the work done to make the rifle safe. I don't want this rifle ever to fire unexpectedly with the bolt partially open.