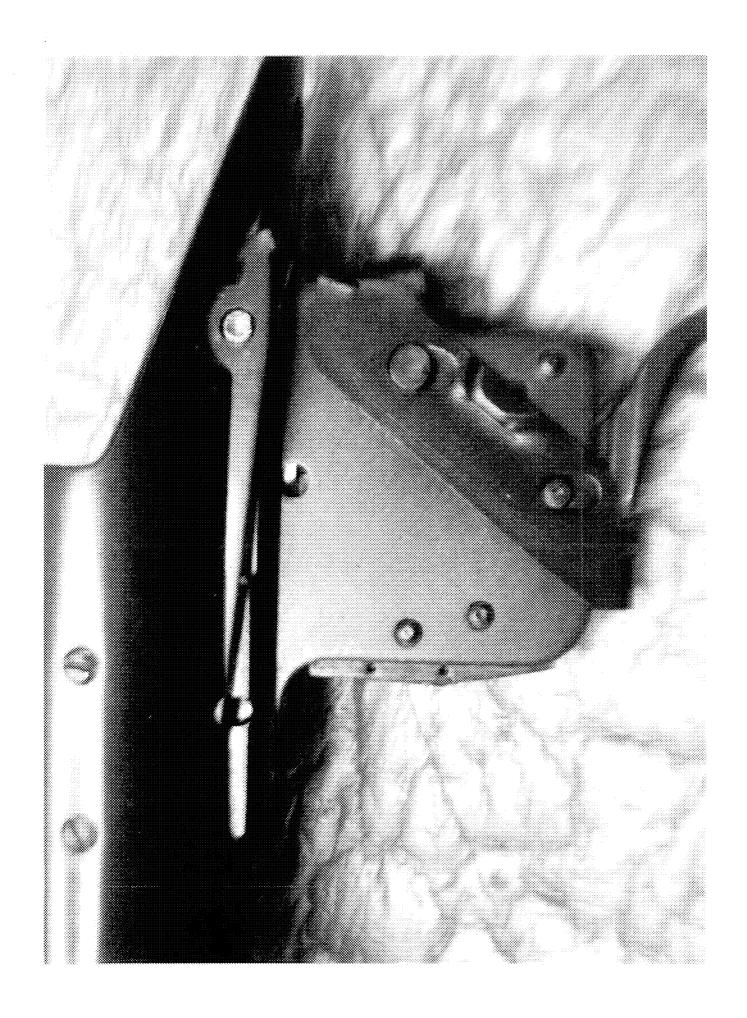

Examination[Remington/CF/BA]

http://cps03sp01.remington.com:99/Remington PSA/PrintDisplay.aspx?ID=9047&Type=... 7/19/2013

| Part                 | Sub-Part               | Code                        | Comment           |
|----------------------|------------------------|-----------------------------|-------------------|
|                      | Examiner               |                             | B.TRAVIS          |
|                      | Exam Date              |                             | 7/18/2013         |
| Examination          | Product Type           | <u> </u>                    | RF                |
|                      | Action Type            |                             | A                 |
|                      | Assigned To            |                             | S.NICHOLS         |
| Cause                | 4038                   | Could Not Duplicate Concern |                   |
|                      | Description            |                             | 24" 375 H&H MAG   |
|                      | Date Code              |                             | PO                |
|                      | Bore Plugged           | False                       |                   |
| Barrel               | Bulged                 | False                       |                   |
|                      | Fired                  | False                       |                   |
|                      | Fired while Obstructed |                             | <b></b>           |
|                      | Muzzle/Crown Condition | Slightly Worn; Functioning  |                   |
|                      | Firing Pin             | Slightly Worn; Functioning  |                   |
|                      | Shroud                 | Slightly Worn; Functioning  |                   |
| Bolt                 | Face                   | Slightly Worn; Functioning  |                   |
|                      | Handle                 | Slightly Worn; Functioning  | 7                 |
|                      | Stop                   | Slightly Worn; Functioning  | =                 |
| Extractor            | Condition              | Slightly Worn; Functioning  |                   |
|                      | Cut Condition          | Slightly Worn; Functioning  |                   |
|                      | Ext/Eject Test         | False                       |                   |
| Locking              | Block Condition        | Select                      |                   |
|                      | Lug Condition          | Slightly Worn; Functioning  | <del>-</del>      |
|                      | Notch Condition        | Select                      | <del></del>       |
| Overall Receiver     | Exterior Condition     | Slightly Worn; Functioning  | CUSTOM SHOP RIFLE |
|                      | Stock Condition        | Slightly Worn; Functioning  | COSTONIOT KILDE   |
|                      | Fore End Condition     | Select                      | =                 |
|                      | Condition              | Slightly Worn; Functioning  | =                 |
|                      | Bulged                 | False                       | =                 |
| Safety               | Description            |                             | BOLT LOCK SAFETY  |
|                      | -                      | Like new; Functioning       | BOLT LOCK SAFETT  |
| Sear                 | Lift                   | Select                      | .006              |
|                      | Notch                  | Slightly Worn; Functioning  |                   |
|                      | INOLUI                 | Test Fired                  | False             |
| Tests                |                        | False                       | raise             |
| Feeding Test Trigger | Condition              |                             | =                 |
|                      |                        | Slightly Worn; Functioning  |                   |
|                      | Pull                   | Select                      | 2.5#              |
|                      | Altered                | False                       | SEALANT PRESANT   |
|                      | Sub-Assembly           | M/700 Bolt Lock             |                   |

M240 - BOLT LOCK SAFETY MODIF

PLEASE CHECK THE TRIGGER THE CONSUMER SAYS IT FIRES WHEN THE SAFTEY IS RELEASED. AND BOLT 15 PARTICULAR Lifted.

Please install XMARK-PRO trigger if possible

闘A6416630

Model: 700

I read Remington's safety recall regarding the M700 and tested my rifle with snapcaps. Sometimes the firing pin would release upon partially opening the bolt. When that was observed the rifle was put in a safe and tagged with a warning label so no one would attempt to use the rifle. I had a Timney trigger installed at one time to see if that would cure the problem. It didn't. The Timney trigger for the M700 is an excellent trigger, but it did not cure the problem. So, the original trigger was re-installed. The rifle has been stored like this for over 30 years. The rifle absolutely needs to have the work done to make the rifle safe. I don't want this rifle ever to fire unexpectedly with the bolt partially open.