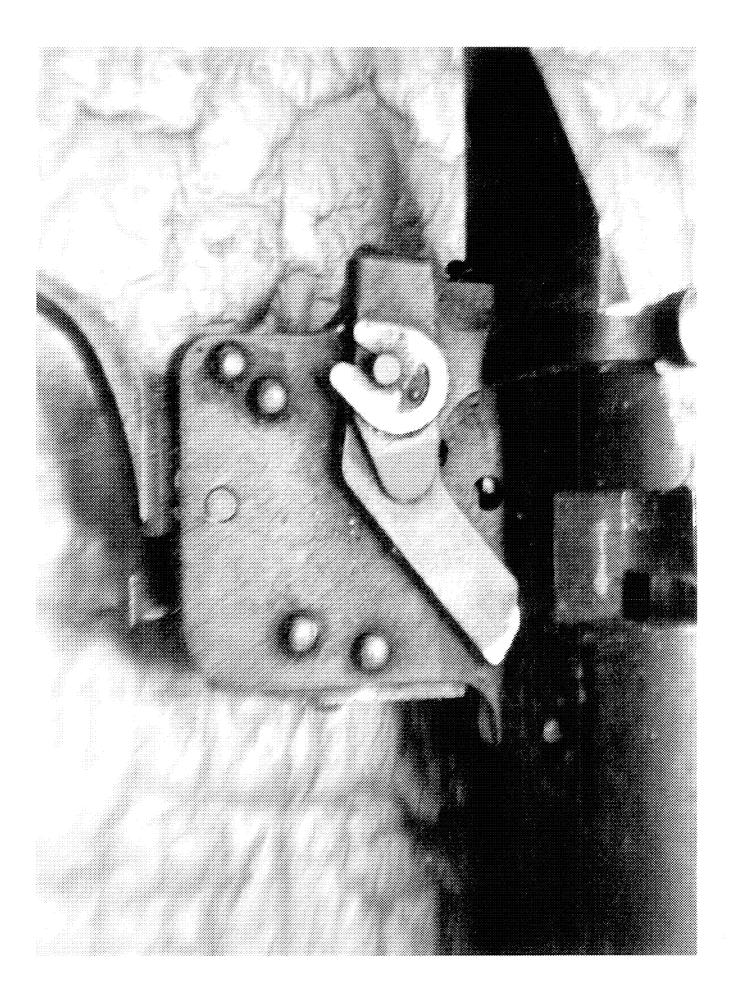

Examination[Remington/CF/BA]

http://cps03sp01.remington.com:99/Remington\_PSA/PrintDisplay.aspx?ID=9681&Type=C... 2/7/2014

.

| Part        | Sub-Part                  | Code                                 | Comment                    |
|-------------|---------------------------|--------------------------------------|----------------------------|
|             | Examiner                  |                                      | B.TRAVIS                   |
|             | Exam Date                 |                                      | 1/17/2014                  |
| Examination | Product Type              |                                      | RF                         |
|             | Action Type               |                                      | A                          |
|             | Assigned To               |                                      | S.NICHOLS                  |
| Cause       | 4006                      | Altered Adjustments or<br>Components | IMPROPER MAINTENENCE       |
|             | Description               |                                      | 26" 300 WIN MAG SS AFT MKT |
|             | Date Code                 |                                      |                            |
|             | Bore Plugged              | False                                |                            |
|             | Bulged                    | False                                |                            |
| Barrel      | Fired                     | False                                |                            |
|             | Fired while<br>Obstructed |                                      | ,                          |
|             | Muzzle/Crown              | Slightly Worn;                       |                            |
|             | Condition                 | Functioning                          |                            |
|             | Firing Pin                | Slightly Worn;<br>Functioning        |                            |
|             | Shroud                    | Slightly Worn;<br>Functioning        |                            |
| Bolt        | Face                      | Slightly Worn;<br>Functioning        |                            |
|             | Handle                    | Slightly Worn;<br>Functioning        |                            |
|             | Stop                      | Slightly Worn;<br>Functioning        |                            |
|             | Condition                 | Slightly Worn;<br>Functioning        |                            |
| Extractor   | Cut Condition             | Slightly Worn;<br>Functioning        |                            |
|             | Ext/Eject Test            | False                                |                            |
|             | Exterior Condition        | Slightly Worn;<br>Functioning        |                            |
| Overall     | Stock Condition           | Select                               | AFT MKT SYN                |
|             | Fore End Condition        | Select                               |                            |
| Receiver    | Condition                 | Slightly Worn;<br>Functioning        |                            |
|             | Bulged                    | False                                |                            |
|             | Description               |                                      | BOLT LOCK SAFETY           |
| Safety      | Function                  | Like new; Functioning                |                            |
|             | Lift                      | Select                               | .012                       |
| Sear        | Notch                     | Slightly Worn;<br>Functioning        | <u></u>                    |
|             |                           |                                      | False                      |

http://cps03sp01.remington.com:99/Remington\_PSA/PrintDisplay.aspx?ID=9681&Type=C... 2/7/2014

1 1 1

ł

| Feeding Test                | Tests        | False                             |                                                              |
|-----------------------------|--------------|-----------------------------------|--------------------------------------------------------------|
| Trigger                     | Condition    | Slightly Worn; Not<br>Functioning | VERY DIRTY. TRIG NOT RETURNING<br>PROPERLY. WILL FOLLOW DOWN |
|                             | Pull         | Select                            | 2.5#                                                         |
|                             | Altered      | True                              | SET SCREWS ALTERED                                           |
|                             | Sub-Assembly | M/700 Bolt Lock                   |                                                              |
| Non-Remington<br>Components | Description  |                                   | SCOPE BASE, AFT MKT BBL AND STK                              |