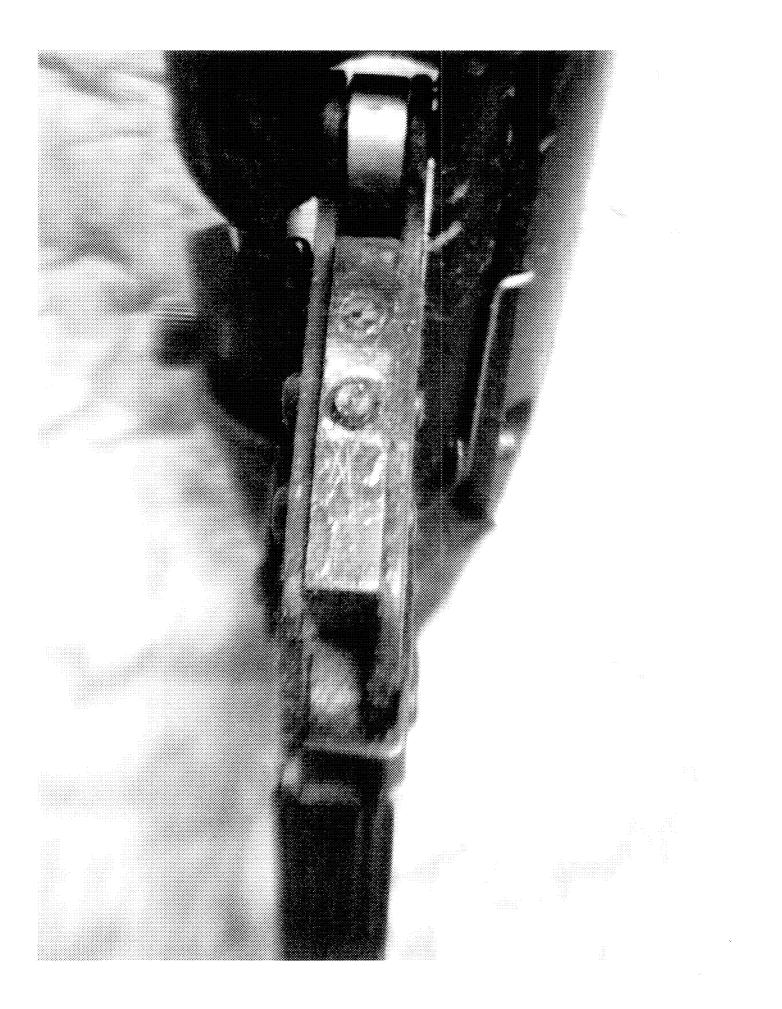

Examination[Remington/CF/BA]

http://cps03sp01.remington.com:99/Remington\_PSA/PrintDisplay.aspx?ID=9681&Type=C... 2/7/2014

.

| Part        | Sub-Part                  | Code                                 | Comment                    |
|-------------|---------------------------|--------------------------------------|----------------------------|
|             | Examiner                  |                                      | B.TRAVIS                   |
|             | Exam Date                 |                                      | 1/17/2014                  |
| Examination | Product Type              |                                      | RF                         |
|             | Action Type               |                                      | A                          |
|             | Assigned To               |                                      | S.NICHOLS                  |
| Cause       | 4006                      | Altered Adjustments or<br>Components | IMPROPER MAINTENENCE       |
|             | Description               |                                      | 26" 300 WIN MAG SS AFT MKT |
|             | Date Code                 |                                      |                            |
|             | Bore Plugged              | False                                |                            |
|             | Bulged                    | False                                |                            |
| Barrel      | Fired                     | False                                |                            |
|             | Fired while<br>Obstructed |                                      | ,                          |
|             | Muzzle/Crown              | Slightly Worn;                       |                            |
|             | Condition                 | Functioning                          |                            |
|             | Firing Pin                | Slightly Worn;<br>Functioning        |                            |
|             | Shroud                    | Slightly Worn;<br>Functioning        |                            |
| Bolt        | Face                      | Slightly Worn;<br>Functioning        |                            |
|             | Handle                    | Slightly Worn;<br>Functioning        |                            |
|             | Stop                      | Slightly Worn;<br>Functioning        |                            |
|             | Condition                 | Slightly Worn;<br>Functioning        |                            |
| Extractor   | Cut Condition             | Slightly Worn;<br>Functioning        |                            |
|             | Ext/Eject Test            | False                                |                            |
|             | Exterior Condition        | Slightly Worn;<br>Functioning        |                            |
| Overall     | Stock Condition           | Select                               | AFT MKT SYN                |
|             | Fore End Condition        | Select                               |                            |
| Receiver    | Condition                 | Slightly Worn;<br>Functioning        |                            |
|             | Bulged                    | False                                |                            |
|             | Description               |                                      | BOLT LOCK SAFETY           |
| Safety      | Function                  | Like new; Functioning                |                            |
|             | Lift                      | Select                               | .012                       |
| Sear        | Notch                     | Slightly Worn;<br>Functioning        | <u></u>                    |
|             |                           |                                      | False                      |

http://cps03sp01.remington.com:99/Remington\_PSA/PrintDisplay.aspx?ID=9681&Type=C... 2/7/2014

1 1 1

ł

| Feeding Test                | Tests        | False                             |                                                              |
|-----------------------------|--------------|-----------------------------------|--------------------------------------------------------------|
| Trigger                     | Condition    | Slightly Worn; Not<br>Functioning | VERY DIRTY. TRIG NOT RETURNING<br>PROPERLY. WILL FOLLOW DOWN |
|                             | Pull         | Select                            | 2.5#                                                         |
|                             | Altered      | True                              | SET SCREWS ALTERED                                           |
|                             | Sub-Assembly | M/700 Bolt Lock                   |                                                              |
| Non-Remington<br>Components | Description  |                                   | SCOPE BASE, AFT MKT BBL AND STK                              |