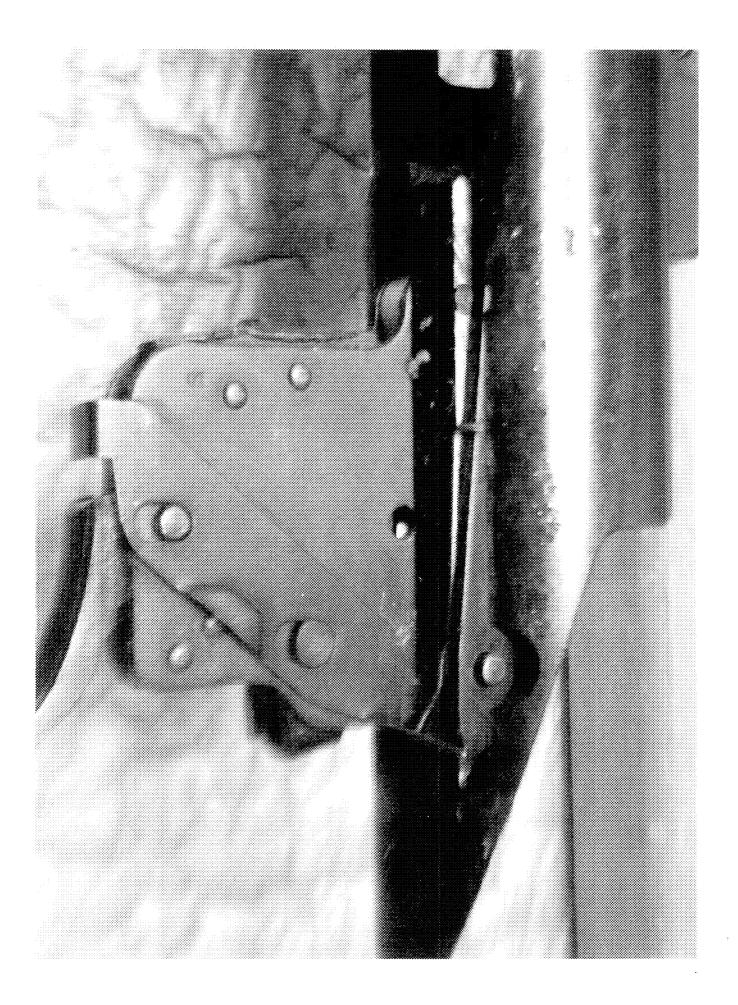

Examination[Remington/CF/BA]

http://cps03sp01.remington.com:99/Remington\_PSA/PrintDisplay.aspx?ID=9681&Type=C... 2/7/2014

.

| Part        | Sub-Part                  | Code                                 | Comment                    |
|-------------|---------------------------|--------------------------------------|----------------------------|
|             | Examiner                  |                                      | B.TRAVIS                   |
|             | Exam Date                 |                                      | 1/17/2014                  |
| Examination | Product Type              |                                      | RF                         |
|             | Action Type               |                                      | A                          |
|             | Assigned To               |                                      | S.NICHOLS                  |
| Cause       | 4006                      | Altered Adjustments or<br>Components | IMPROPER MAINTENENCE       |
|             | Description               |                                      | 26" 300 WIN MAG SS AFT MKT |
|             | Date Code                 |                                      |                            |
|             | Bore Plugged              | False                                |                            |
|             | Bulged                    | False                                |                            |
| Barrel      | Fired                     | False                                |                            |
|             | Fired while<br>Obstructed |                                      | ,                          |
|             | Muzzle/Crown              | Slightly Worn;                       |                            |
|             | Condition                 | Functioning                          |                            |
|             | Firing Pin                | Slightly Worn;<br>Functioning        |                            |
|             | Shroud                    | Slightly Worn;<br>Functioning        |                            |
| Bolt        | Face                      | Slightly Worn;<br>Functioning        |                            |
|             | Handle                    | Slightly Worn;<br>Functioning        |                            |
|             | Stop                      | Slightly Worn;<br>Functioning        |                            |
|             | Condition                 | Slightly Worn;<br>Functioning        |                            |
| Extractor   | Cut Condition             | Slightly Worn;<br>Functioning        |                            |
|             | Ext/Eject Test            | False                                |                            |
|             | Exterior Condition        | Slightly Worn;<br>Functioning        |                            |
| Overall     | Stock Condition           | Select                               | AFT MKT SYN                |
|             | Fore End Condition        | Select                               |                            |
| Receiver    | Condition                 | Slightly Worn;<br>Functioning        |                            |
|             | Bulged                    | False                                |                            |
|             | Description               |                                      | BOLT LOCK SAFETY           |
| Safety      | Function                  | Like new; Functioning                |                            |
|             | Lift                      | Select                               | .012                       |
| Sear        | Notch                     | Slightly Worn;<br>Functioning        | <u></u>                    |
|             |                           |                                      | False                      |

http://cps03sp01.remington.com:99/Remington\_PSA/PrintDisplay.aspx?ID=9681&Type=C... 2/7/2014

1 1 1

ł

| Feeding Test                | Tests        | False                             |                                                              |
|-----------------------------|--------------|-----------------------------------|--------------------------------------------------------------|
| Trigger                     | Condition    | Slightly Worn; Not<br>Functioning | VERY DIRTY. TRIG NOT RETURNING<br>PROPERLY. WILL FOLLOW DOWN |
|                             | Pull         | Select                            | 2.5#                                                         |
|                             | Altered      | True                              | SET SCREWS ALTERED                                           |
|                             | Sub-Assembly | M/700 Bolt Lock                   |                                                              |
| Non-Remington<br>Components | Description  |                                   | SCOPE BASE, AFT MKT BBL AND STK                              |